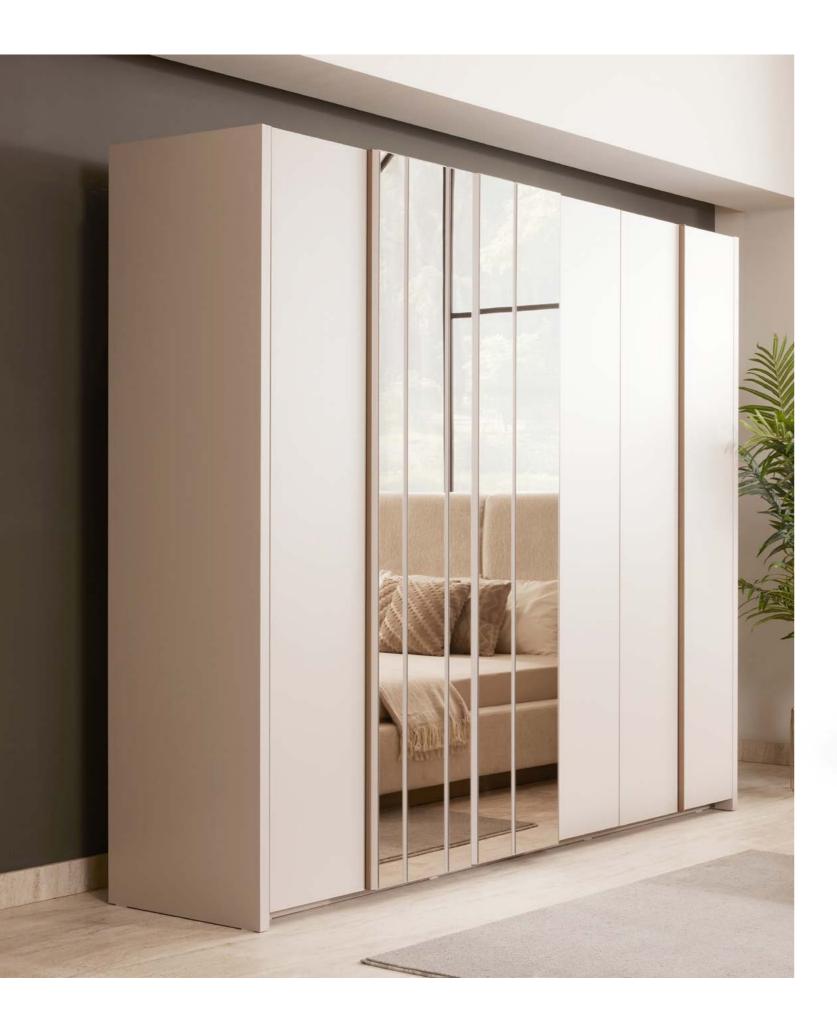

## KALİTE VE ZARAFETİN ADI VICTORIA.

The Victoria wardrobe, which creates a sense of spaciousness with its mirrored surfaces, offers maximum storage space with its large interior volume and shelf arrangement. Elegant from the outside, functional from the inside.