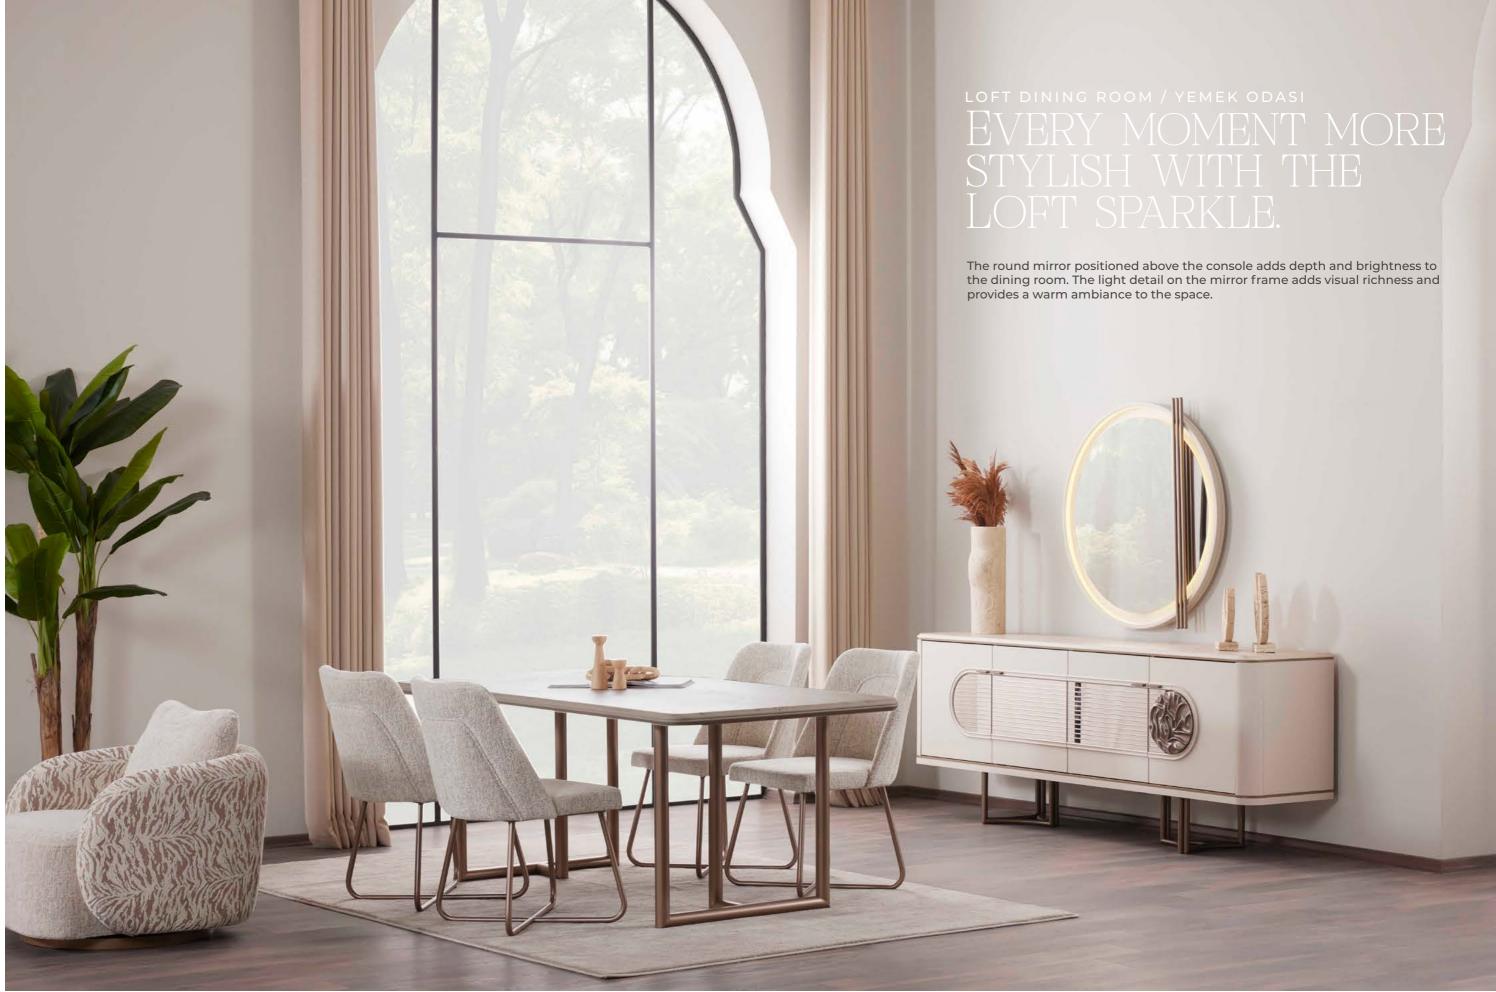

## LOFT TECHNICAL DETAILS

NIGHTSTAND

WARDROBE

DRESSER & MIRROR

CHEST OF DRAWER

Aesthetic lines complemented by functional details... The Loft Dining Room offers a balanced living space blended with warm tones inspired by contemporary architecture. It is designed in integrity with large windows that welcome natural light, thin metal leg details and a simple color palette.

-LOFT DINING ROOM

# AESTHETIC STANCE WITH QUALITY AND FLUID DESIGNS.

LOFT DINING ROOM.

PAGE-25