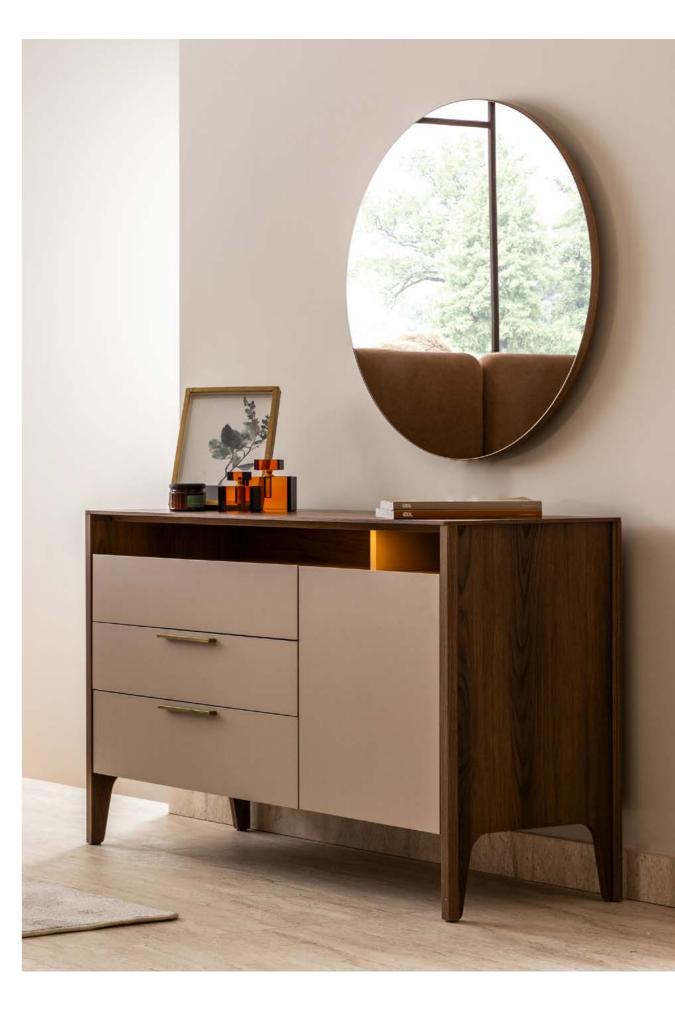

### THE SPACE WHERE ELEGANCE MEETS FUNCTION.

The Loft dresser completes the elegance in the bedroom with its thin metal leg structure and soft-toned wooden surface. It provides maximum storage for daily use with its large drawers.

## LOFT TECHNICAL DETAILS

NIGHTSTAND

WARDROBE

DRESSER & MIRROR

CHEST OF DRAWER

Aesthetic lines complemented by functional details... The Loft Dining Room offers a balanced living space blended with warm tones inspired by contemporary architecture. It is designed in integrity with large windows that welcome natural light, thin metal leg details and a simple color palette.