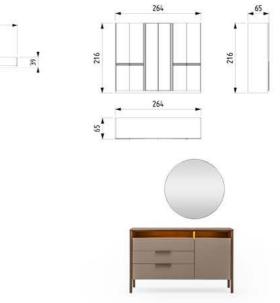

### THE SPACE WHERE ELEGANCE MEETS FUNCTION.

The Loft dresser completes the elegance in the bedroom with its thin metal leg structure and soft-toned wooden surface. It provides maximum storage for daily use with its large drawers.

## LOFT TECHNICAL DETAILS

NIGHTSTAND

WARDROBE

DRESSER & MIRROR

CHEST OF DRAWER

Aesthetic lines complemented by functional details... The Loft Dining Room offers a balanced living space blended with warm tones inspired by contemporary architecture. It is designed in integrity with large windows that welcome natural light, thin metal leg details and a simple color palette.