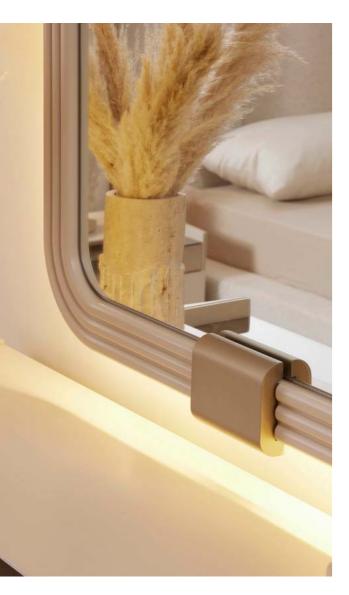

### THE SPACE WHERE ELEGANCE MEETS FUNCTION.

The Loft dresser completes the elegance in the bedroom with its thin metal leg structure and soft-toned wooden surface. It provides maximum storage for daily use with its large drawers.

## LOFT TECHNICAL DETAILS

NIGHTSTAND

WARDROBE

DRESSER & MIRROR

CHEST OF DRAWER

Aesthetic lines complemented by functional details... The Loft Dining Room offers a balanced living space blended with warm tones inspired by contemporary architecture. It is designed in integrity with large windows that welcome natural light, thin metal leg details and a simple color palette.