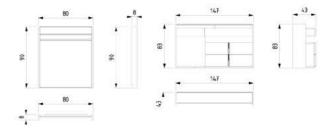

### A CORNER THAT COMPLETES BEAUTY WITH ELEGANCE.

The Roman dresser offers visual simplicity with its circular handle details and minimal design, without compromising on functionality.

PAGE-53

ROMA YATAK ODASI TEKNİK DETAYLAR

## ROMA TECHNICAL DETAILS

SINGLE DOOR WARDROBE

DRESSER & MIRROR

#### NIGHTSTAND

2 DOOR WARDROBE

POUF

#### CHEST OF DRAWER