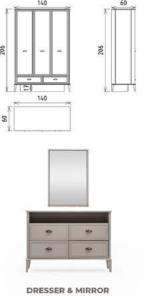

## LOFT TECHNICAL DETAILS

NIGHTSTAND

WARDROBE

DRESSER & MIRROR

CHEST OF DRAWER

Aesthetic lines complemented by functional details... The Loft Dining Room offers a balanced living space blended with warm tones inspired by contemporary architecture. It is designed in integrity with large windows that welcome natural light, thin metal leg details and a simple color palette.

### THE SPACE WHERE ELEGANCE MEETS FUNCTION.

The Loft dresser completes the elegance in the bedroom with its thin metal leg structure and soft-toned wooden surface. It provides maximum storage for daily use with its large drawers.