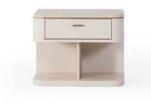

## THE RHYTHM OF ELEGANCE BEGINS WITH THE VALS.

VALS BEDROOM

BED : W:251 D:227 H:152 WARDROBE : W:262 D:65 H:216 NIGHTSTAND : W:70 D:6 H:41

# MUHTEŞEM SİMETRİ & Dengeli uyum.

BED : W:262 D:215 H:132 WARDROBE : W:257 D:65 H:221 NIGHTSTAND : W:67 D:44 H:46