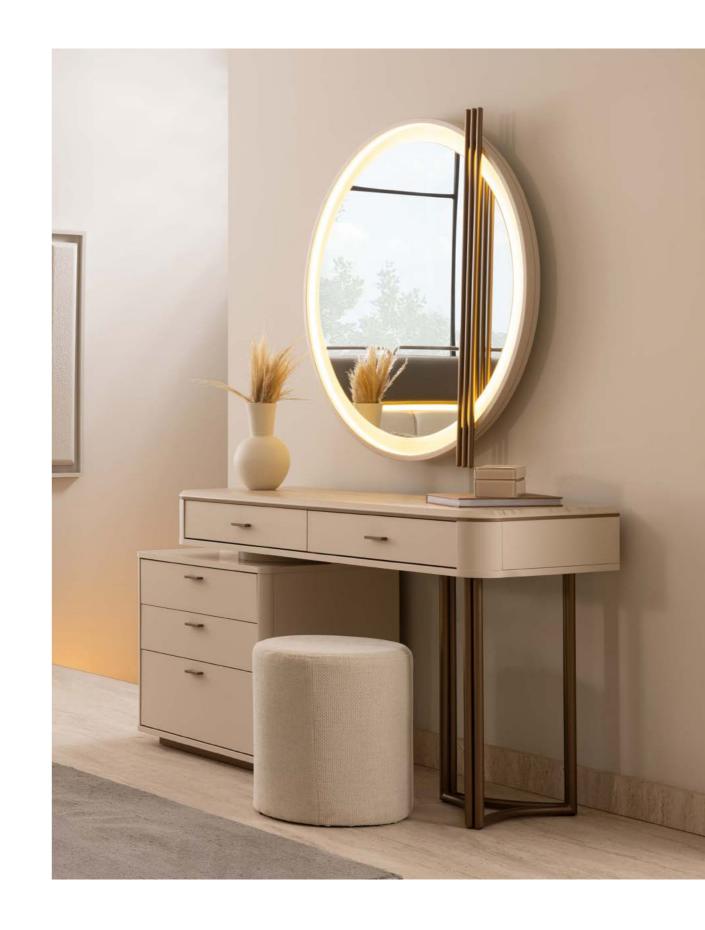

### THE SPACE WHERE ELEGANCE MEETS FUNCTION.

The Loft dresser completes the elegance in the bedroom with its thin metal leg structure and soft-toned wooden surface. It provides maximum storage for daily use with its large drawers.

## LOFT TECHNICAL DETAILS

NIGHTSTAND

WARDROBE

DRESSER & MIRROR

CHEST OF DRAWER

Aesthetic lines complemented by functional details... The Loft Dining Room offers a balanced living space blended with warm tones inspired by contemporary architecture. It is designed in integrity with large windows that welcome natural light, thin metal leg details and a simple color palette.