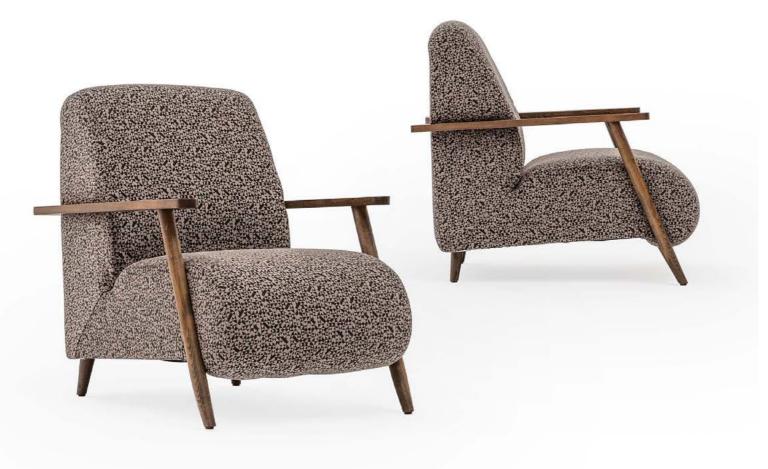

#### TILSIM ARMCHAIR

## FOLLOW THE TRACE OF NATURE IN YOUR LIVING SPACE.

TILSIM armchair, which has retro modern lines, completes living spaces with its elegant form with wooden arms. It is a perfect option for both resting corners and reading areas with its fabric offering rich texture and compact structure.