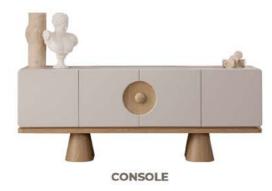

## OFRNIST OF ELEGANT DETAILS THAT ADAPT TO TIME. QU PLIA

•

The Roma dining room console offers a calm aesthetic with its clean-lined form and sym-metrical leg structure. The circular detail in the center adds character to the design, while the large storage area highlights functionality.

## THE SPLENDOR HIDDEN IN SIMPLICITY

The circular detail in the centre adds character to the design, while the large storage area highlights functionality.

PAGE-61

ROMA DINING ROOM.