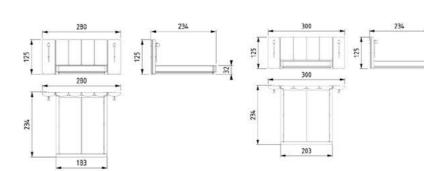

LOFT YATAK ODASI TEKNİK DETAYLAR

## LOFT TECHNICAL DETAILS

NIGHTSTAND

WARDROBE

DRESSER & MIRROR

CHEST OF DRAWER

Aesthetic lines complemented by functional details... The Loft Dining Room offers a balanced living space blended with warm tones inspired by contemporary architecture. It is designed in integrity with large windows that welcome natural light, thin metal leg details and a simple color palette.