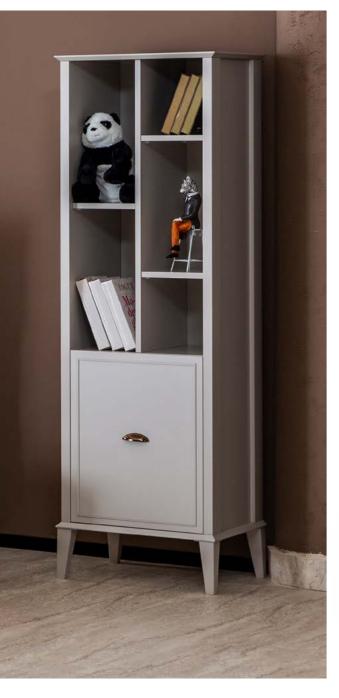

## INTELLIGENT ORDER FOR SERENE SOULS.

Designed to display both books and decorative objects, the shelf system offers extra storage space with its lower cover compartment. It adds spaciousness to the space with its thin leg structure and soft colors.