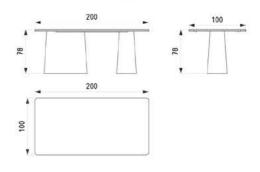

the centre adds character to the design, while the large storage area highlights functionality.

PAGE-61

ROMA DINING ROOM.

### IN THE CENTER WITH A SCULPTURAL STANCE

The Roma dining table draws attention with its unique silhouette and conical leg structure. While creating a sense of warmth with its wood-toned surface and rounded corners, it offers a spacious usage area for every meal thanks to its wide surface.



### IN THE CENTER WITH A SCULPTURAL STANCE

The Roma dining table draws attention with its unique silhouette and conical leg structure. While creating a sense of warmth with its wood-toned surface and rounded corners, it offers a spacious usage area for every meal thanks to its wide surface.

-ROMA DINING ROOM



ROMA YEMEK ODASI TEKNİK DETAYLAR













TABLO





TABLE











## A TIMELESS SIMPLICITY, A CONTEMPORARY LINE.



Roma Sofa Set combines modern design with soft lines to create warm and refined living spaces. Light-toned upholstery combined with wooden details gives the space a natural balance, while the design language close to the ground creates a peaceful atmosphere.



ROMA SOFA SET KOLTUK TAKIMI





#### -ROMA SOFA SET

The proportions in the body and pillow structure support visual simplicity while providing high-level comfort. Details inspired by iconic Roma architecture offer both functional and aesthetic living.





# THE MOST ELEGANT EXPRESSION OF SIMPLICITY.



COLORIDO DE LA COLORIDA DE LA COLORIDA DE LA COLORIDA DE LA COLORIDA DE LA COLORIDA DE LA COLORIDA DE LA COLORIDA DE LA COLORIDA DE LA COLORIDA DE LA COLORIDA DE LA COLORI