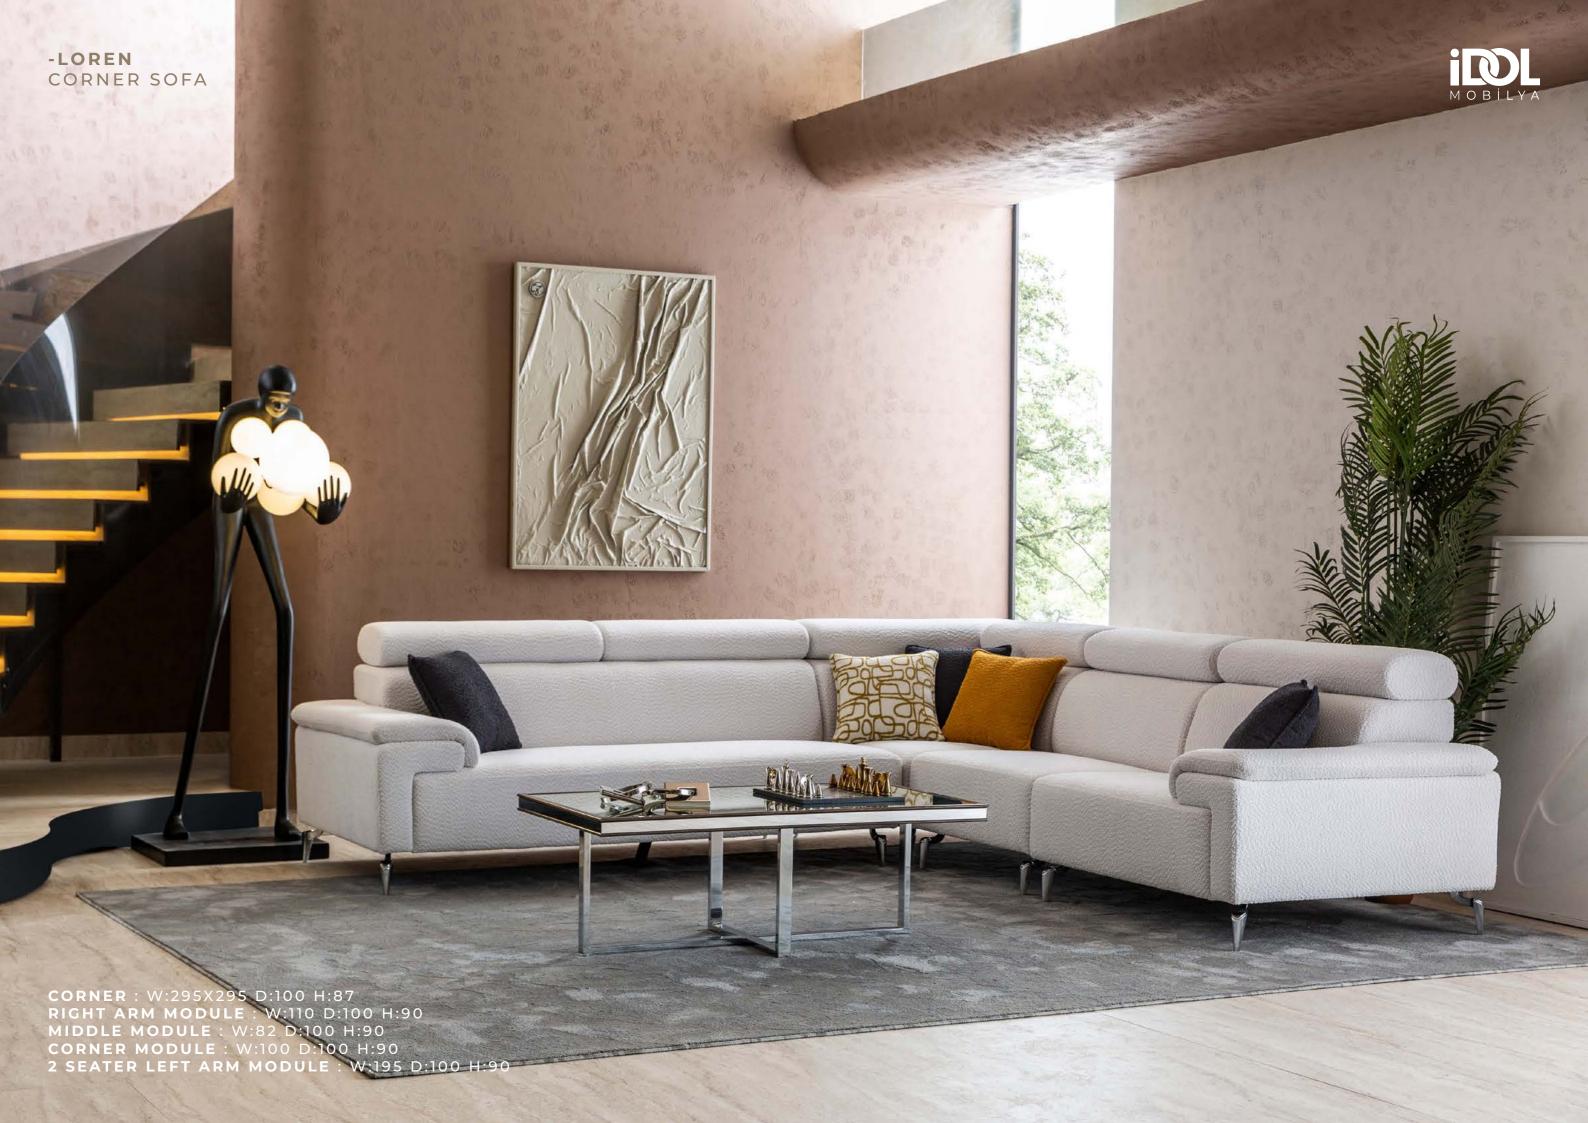

# LOREN

#### COLLECTION

Loren has a refined design approach that blends modern classic touches with contemporary simplicity. The warmth of golden details meets with light-toned surfaces, adding a sophisticated sparkle to the space; soft textured upholstery and symmetrical transitions offer a peaceful atmosphere.