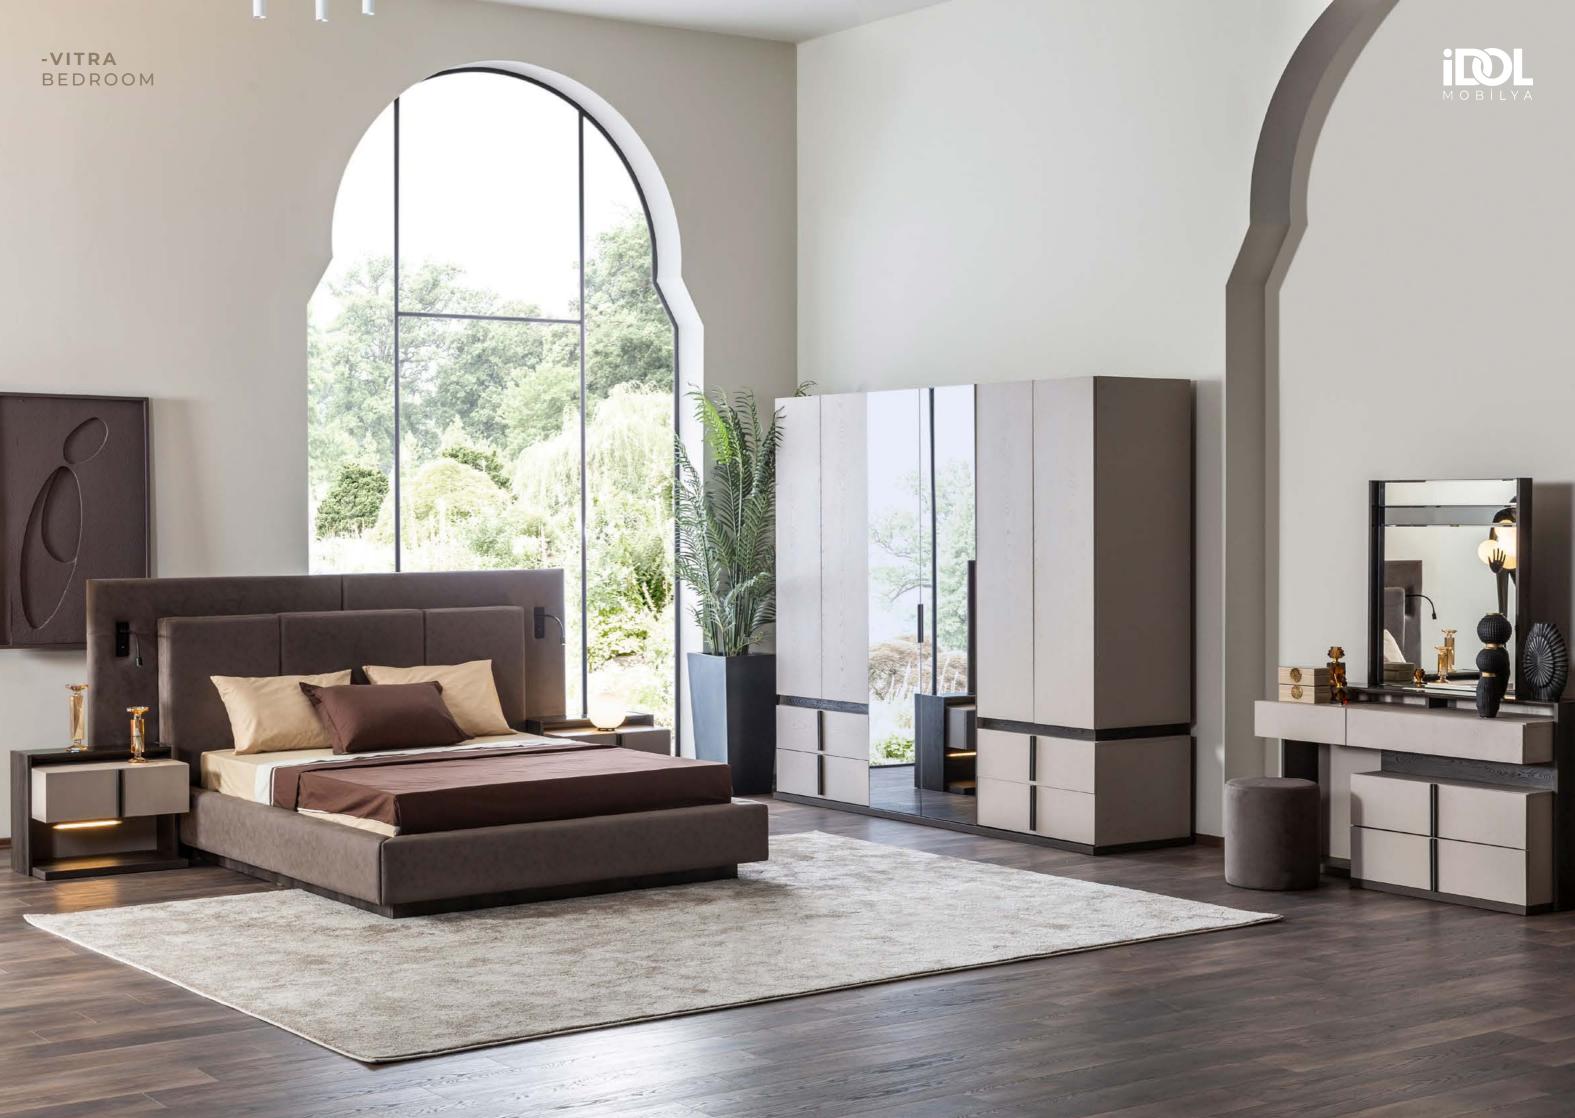

#### VITRA BEDROOM

### STRONG LINES, CALM COLORS, CONTEMPORARY COMFORT.

# GÜÇLÜ ÇİZGİLER Konforla Birleşiyor.

YATAK ODASI

#### BEDROOM

The Vitra bedroom draws attention with its structure inspired by modern architecture and bold forms. The contrasting harmony of anthracite and soft beige tones adds a sophisticated air to your room; while its modular design perfectly combines aesthetics with functionality.

# STRONG STANCE, MODERN LINE: VITRA.

The Vitra wardrobe offers a functional and bright appearance with its large interior volume, smart compartments and mirrored surface. It complements elegance with matte textured panels and thin black line details. Its hidden handles and high-off-the-ground structure provide ease of use.

# WITH VITRA, LIFE MEETS DESIGN..

With its asymmetrical block structure and bi-colored form, the Vitra dresser reflects the dynamic state of minimalism. Its large drawers offer a stylish storage function, while its rectangular mirror adds depth and a modern air to the space.