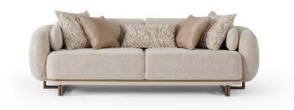

#### -LOFT SOFA SET

(1)

The Loft sofa set, which has a simple yet strong stance, dazzles with its elegance in details. Curved forms, natural textured fabrics and metal leg details create a warm atmosphere and reflect a modern aesthetic understanding.