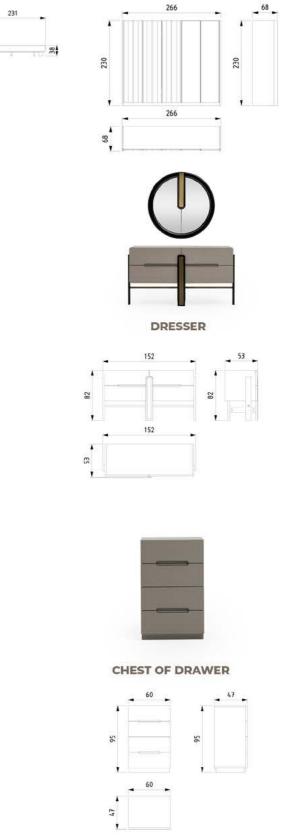

### THE SPACE WHERE ELEGANCE MEETS FUNCTION.

The Loft dresser completes the elegance in the bedroom with its thin metal leg structure and soft-toned wooden surface. It provides maximum storage for daily use with its large drawers.

## LOFT TECHNICAL DETAILS

NIGHTSTAND

WARDROBE

DRESSER & MIRROR

CHEST OF DRAWER

Aesthetic lines complemented by functional details... The Loft Dining Room offers a balanced living space blended with warm tones inspired by contemporary architecture. It is designed in integrity with large windows that welcome natural light, thin metal leg details and a simple color palette.