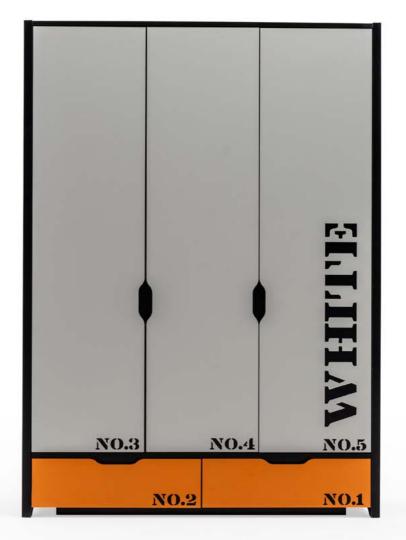

# REFLECT YOUR STYLE, LIVE YOUR FREEDOM.

With its simple white panels and typographic details, the Belen wardrobe is not only a storage area, but also the design star of the room. With its spacious interior, order is always at hand..