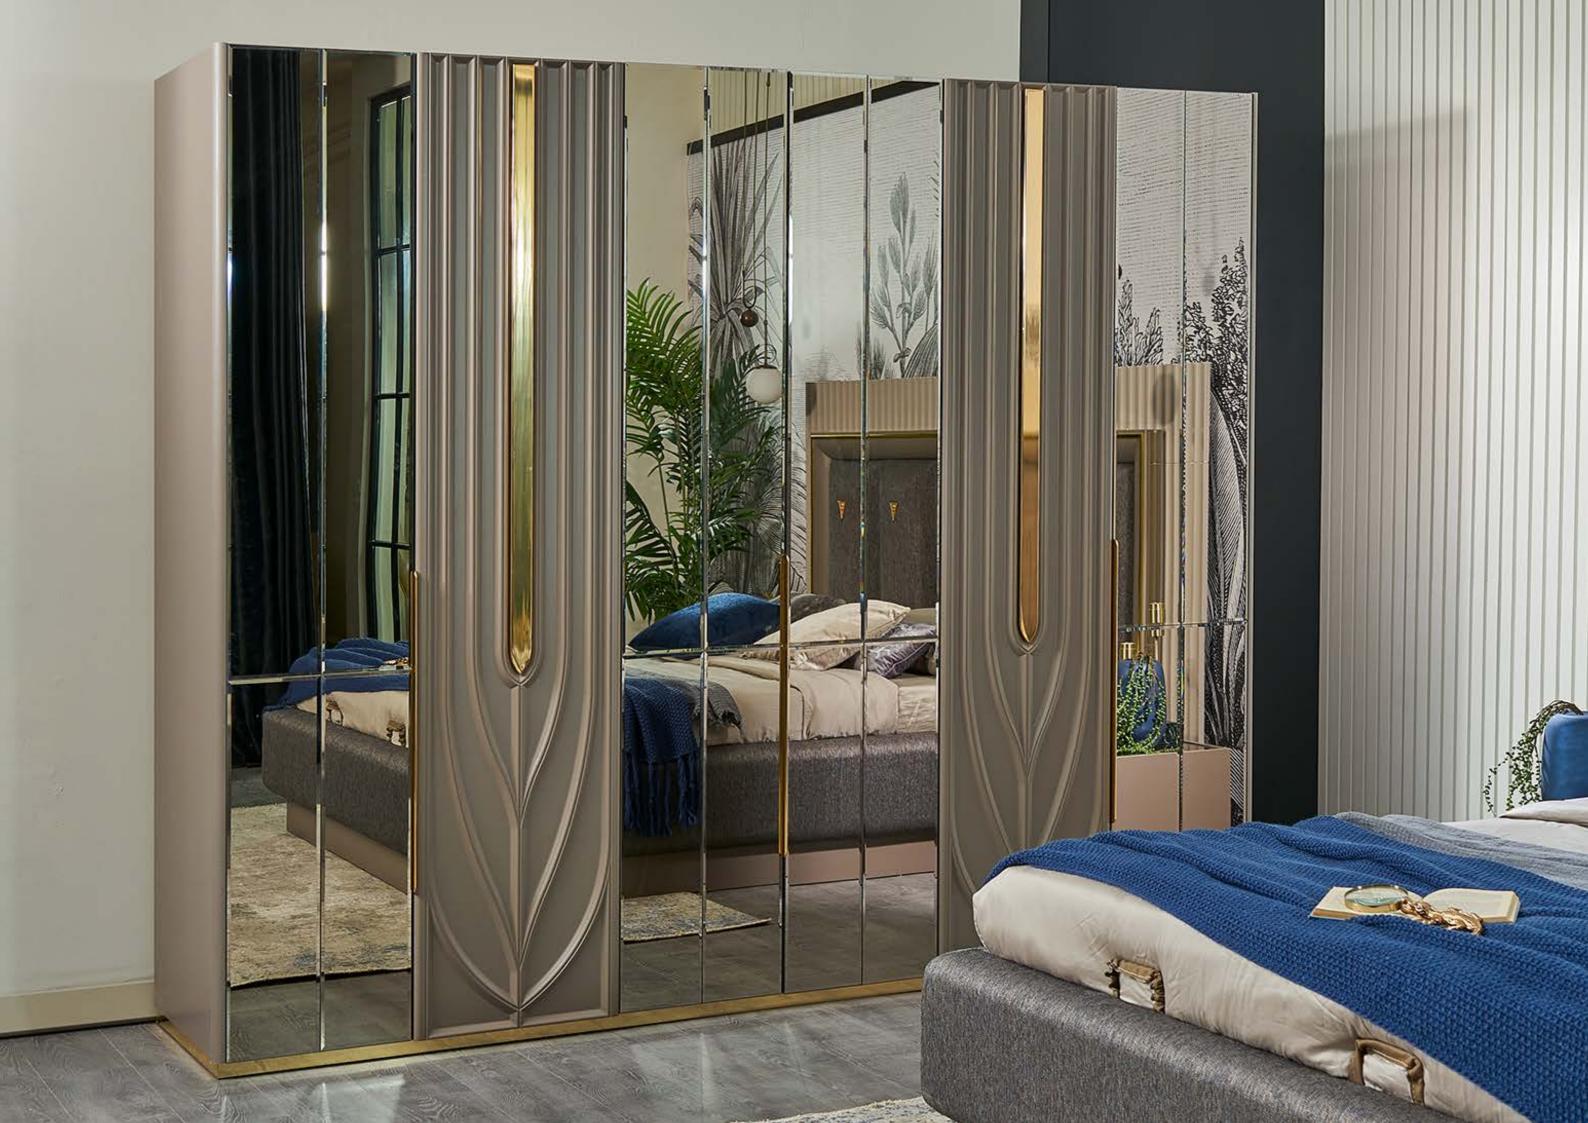

#### YATAK ODASI - YEMEK ODASI KOLTUK TAKIMI - TV ÜNİTESİ

Inspired by the broad perspective of modern architecture, the Loft Bedroom combines simplicity with elegance. High ceilings, large window forms and light-toned textures create a spacious, peaceful and balanced atmosphere. Each detail has been carefully designed to design a comfortable living space.

The wardrobe model of the Loft collection adds depth to the space with its reflective surfaces and metallic details. Its interior volume is large and its compartments are functional. Hidden handles and soft-closing doors increase ease of use, while its simple design completes the general atmosphere of the room without disturbing it.