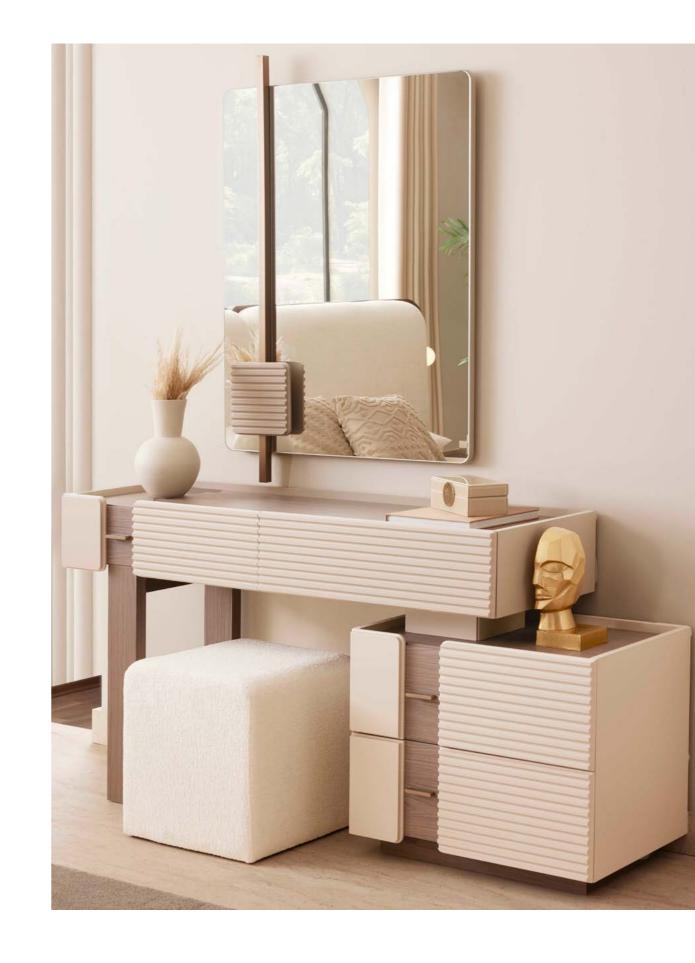

### THE SPACE WHERE ELEGANCE MEETS FUNCTION.

The Loft dresser completes the elegance in the bedroom with its thin metal leg structure and soft-toned wooden surface. It provides maximum storage for daily use with its large drawers.

### A CORNER THAT COMPLETES BEAUTY WITH ELEGANCE.

The Roman dresser offers visual simplicity with its circular handle details and minimal design, without compromising on functionality.

PAGE-53

ROMA YATAK ODASI TEKNİK DETAYLAR