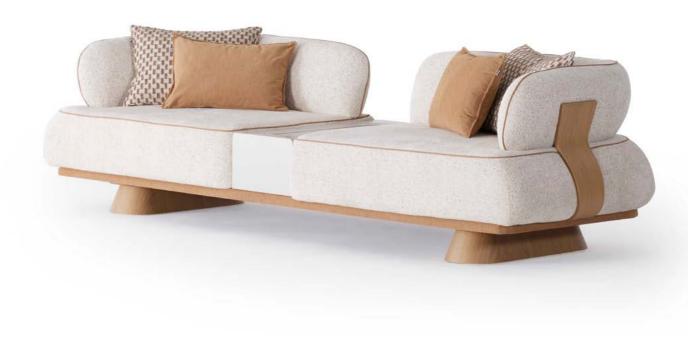

## A TIMELESS SIMPLICITY, A CONTEMPORARY LINE.

Roma Sofa Set combines modern design with soft lines to create warm and refined living spaces. Light-toned upholstery combined with wooden details gives the space a natural balance, while the design language close to the ground creates a peaceful atmosphere.

ROMA SOFA SET KOLTUK TAKIMI

#### -ROMA SOFA SET

The proportions in the body and pillow structure support visual simplicity while providing high-level comfort. Details inspired by iconic Roma architecture offer both functional and aesthetic living.