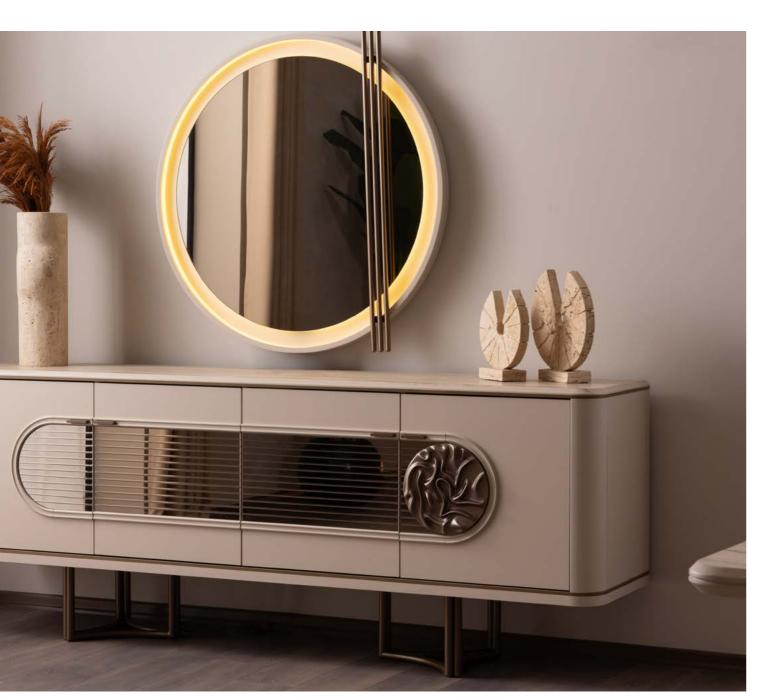

## LOFT TECHNICAL DETAILS

NIGHTSTAND

WARDROBE

DRESSER & MIRROR

CHEST OF DRAWER

Aesthetic lines complemented by functional details... The Loft Dining Room offers a balanced living space blended with warm tones inspired by contemporary architecture. It is designed in integrity with large windows that welcome natural light, thin metal leg details and a simple color palette.

## LOFT TECHNICAL DETAILS

CONSOLE

CONSOLE MIRROR

LOFT SOFA SET/KOLTUK TAKIMI

Inspired by the loft lifestyle, this collection adapts to contemporary city life with its simple lines and tones close to nature.