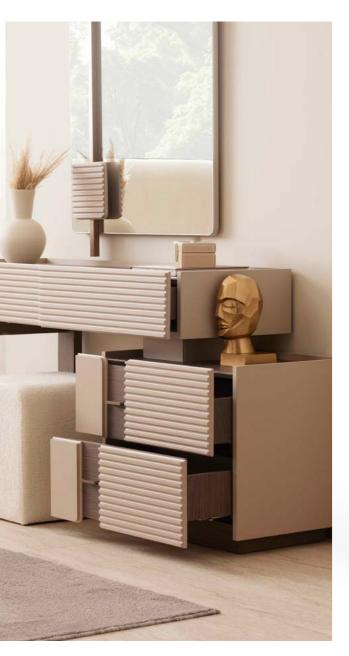

### THE SPACE WHERE ELEGANCE MEETS FUNCTION.

The Loft dresser completes the elegance in the bedroom with its thin metal leg structure and soft-toned wooden surface. It provides maximum storage for daily use with its large drawers.