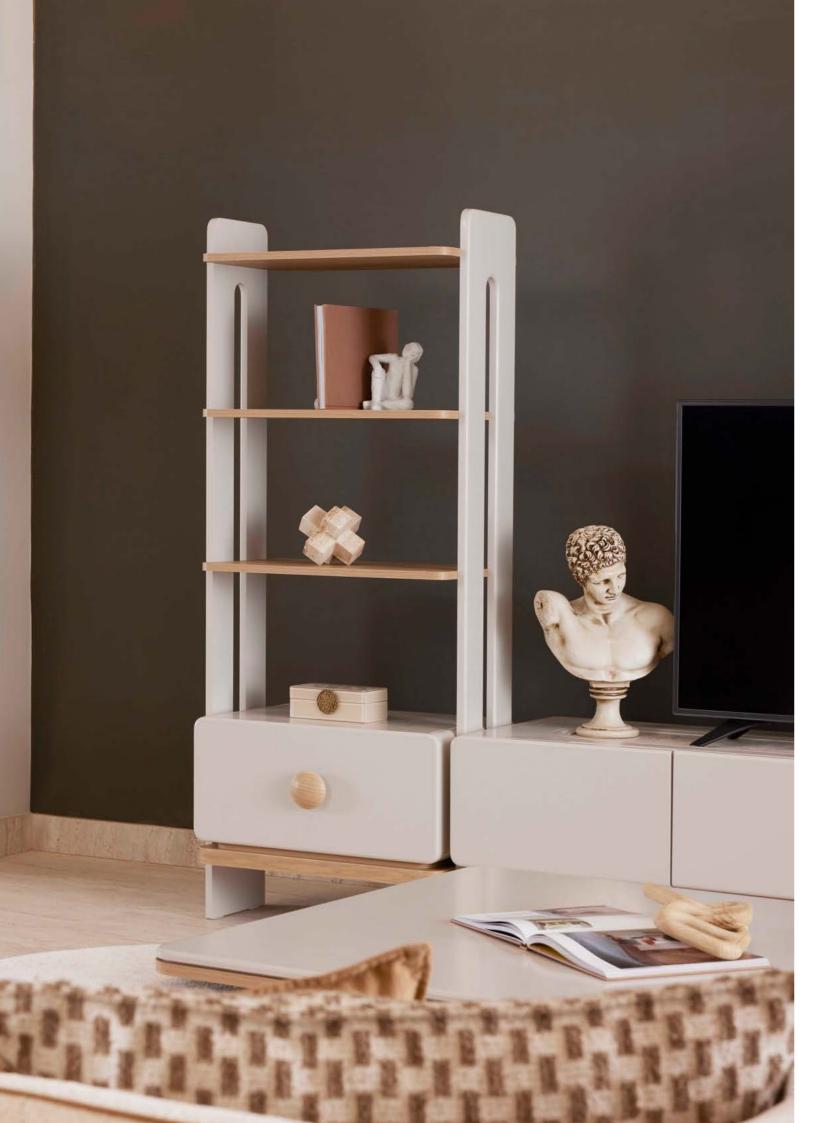

# SHELVES THAT BRING TOGETHER INFORMATION AND AESTHETICS.

Galata bookcase adds both order and warmth to a young person's room with its simple form and natural wood texture. Thanks to its open shelf structure, many items from books to personal accessories can be easily placed