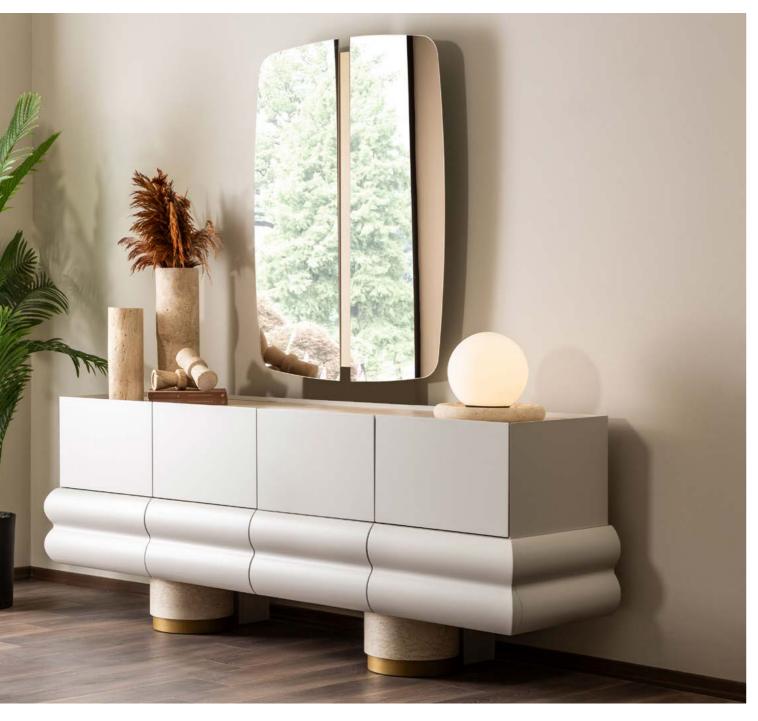

### THE SPACE WHERE ELEGANCE MEETS FUNCTION.

The Loft dresser completes the elegance in the bedroom with its thin metal leg structure and soft-toned wooden surface. It provides maximum storage for daily use with its large drawers.

### A CORNER THAT COMPLETES BEAUTY WITH ELEGANCE.

The Roman dresser offers visual simplicity with its circular handle details and minimal design, without compromising on functionality.

PAGE-53

ROMA YATAK ODASI TEKNİK DETAYLAR