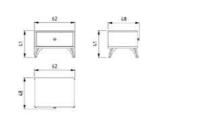

## LOFT TECHNICAL DETAILS

NIGHTSTAND

WARDROBE

DRESSER & MIRROR

CHEST OF DRAWER

Aesthetic lines complemented by functional details... The Loft Dining Room offers a balanced living space blended with warm tones inspired by contemporary architecture. It is designed in integrity with large windows that welcome natural light, thin metal leg details and a simple color palette.