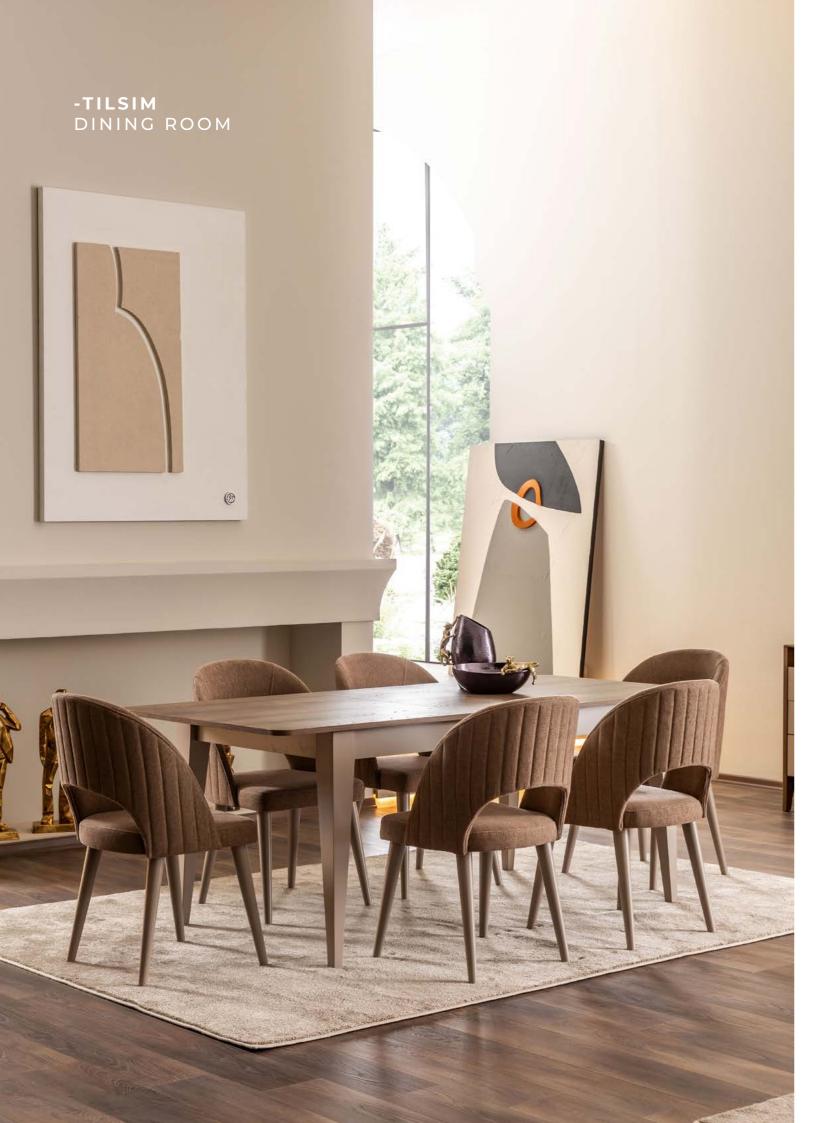

# TILSIM

### COLLECTION

YATAK ODASI - YEMEK ODASI KOLTUK TAKIMI - TV ÜNİTESİ

TILSIM bedroom combines the peaceful effect of walnut tones with simple forms and elegant details. This set, which exhibits a simple yet assertive stance, adapts to every style with its timeless design.

## THE MODERN FORM OF INTIMACY.

TILSIM dining room combines the warm tones of nature with contemporary lines to create a simple yet impressive atmosphere.

Designed with minimal lines, the console is both functional and decorative with its storage areas and upper surface. It creates room for decorative objects with its open shelf detail accompanied by warm lights and creates an elegant backdrop with its natural walnut texture.