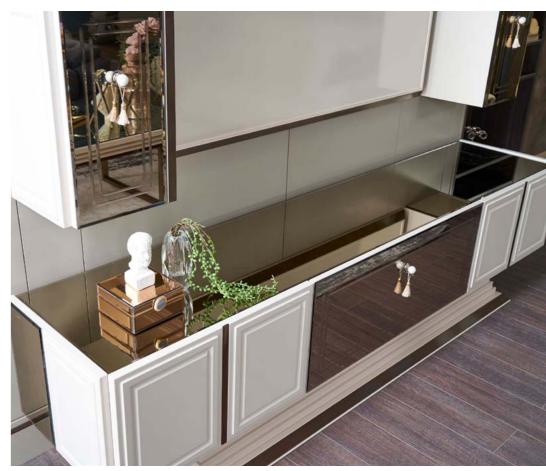

#### COFFEE TABLE

SIDE TABLE

Roma TV Unit brings a contemporary classic touch to living spaces with its symmetrical layout, circular details and elegant leg structure.

#### ROMA TV UNIT/TV ÜNİTESİ

#### [F] NTER THAT MPROMISE ON AESTHETICS.

#### ROMA TV UNIT.

The television area positioned in the middle section creates a simple and stylish frame, while the covered sections offer storage areas that will provide an aesthetic order.