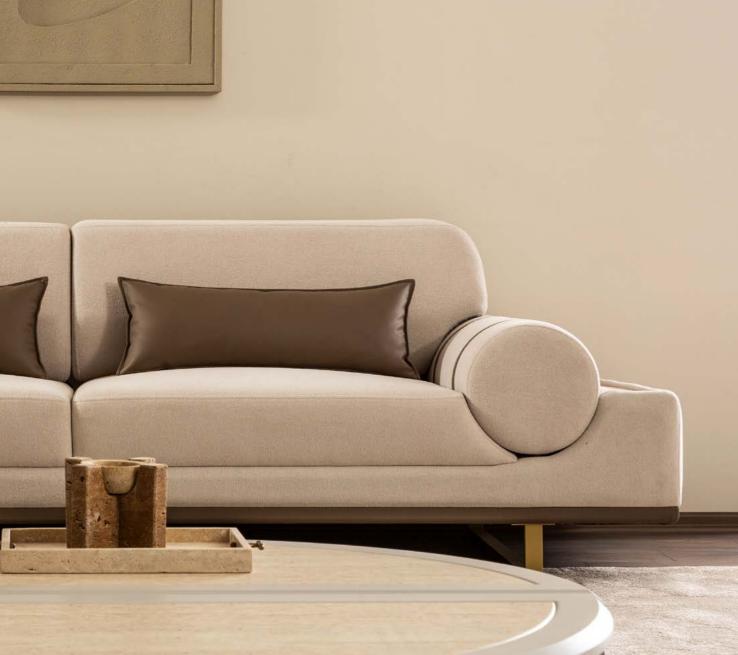

#### -LOFT SOFA SET

(1)

The Loft sofa set, which has a simple yet strong stance, dazzles with its elegance in details. Curved forms, natural textured fabrics and metal leg details create a warm atmosphere and reflect a modern aesthetic understanding.

### COMPLEMENTARY COMFORT IN THE LOFT LINE.

While the Loft armchair adds warmth to your living space with its curved form and natural texture, it also provides perfect integrity with the overall design thanks to its elegant metal leg structure.