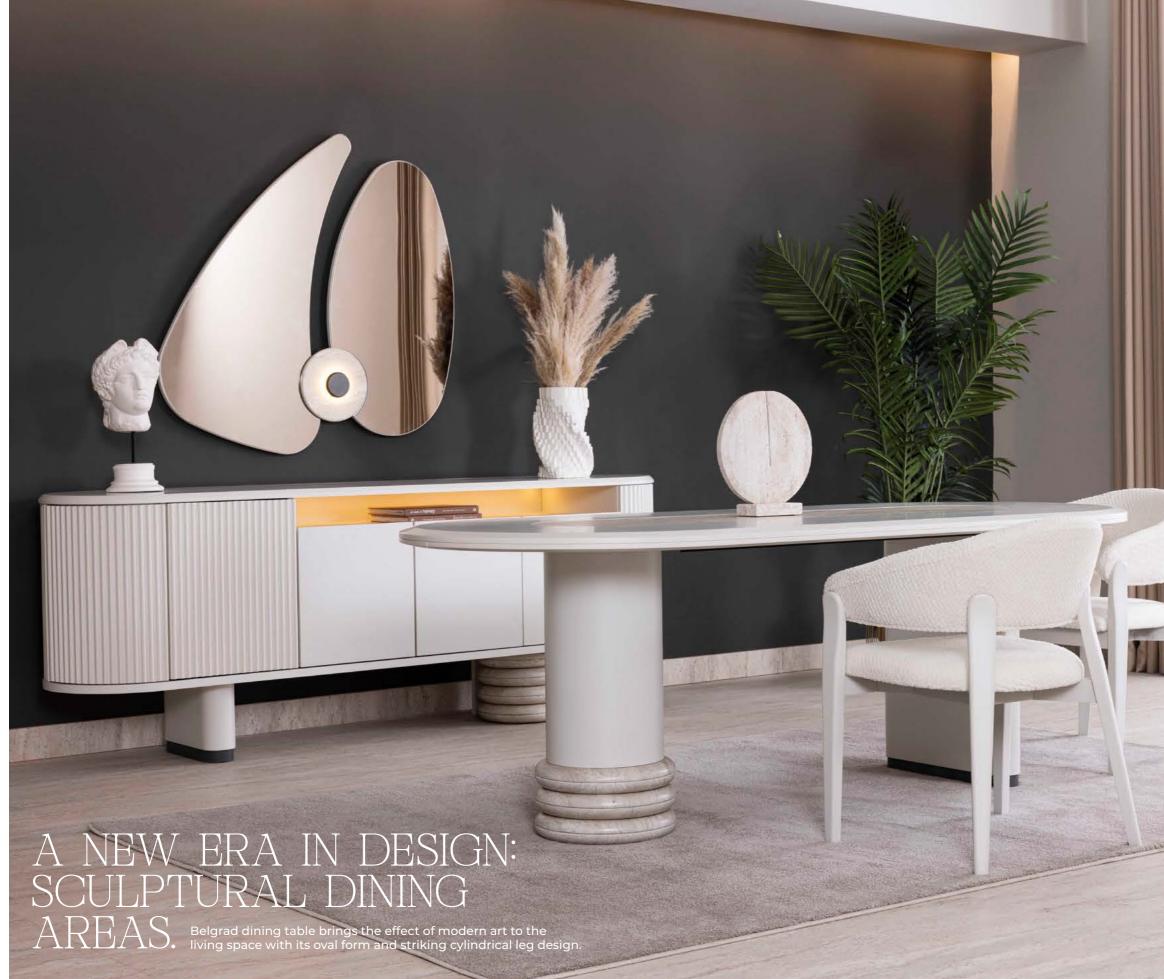

### IN THE CENTER WITH A SCULPTURAL STANCE

The Roma dining table draws attention with its unique silhouette and conical leg structure. While creating a sense of warmth with its wood-toned surface and rounded corners, it offers a spacious usage area for every meal thanks to its wide surface.

# ORIGINALITY IN FORM, ELEGANCE IN DETAIL.

Belgrad Dining Room redefines the boundaries of design with sculptural details and soft lines. The oval-shaped table, elegantly silhouetted chairs and the console that complete the visual balance; bring an aesthetic integrity to the living space.

-BELGRAD DINING ROOM

## EXPRESSION COMING WITH FORM IN EVERY DETAIL.

Belgrad collection is designed for those who seek uniqueness in a contemporary style.

PAGE-99