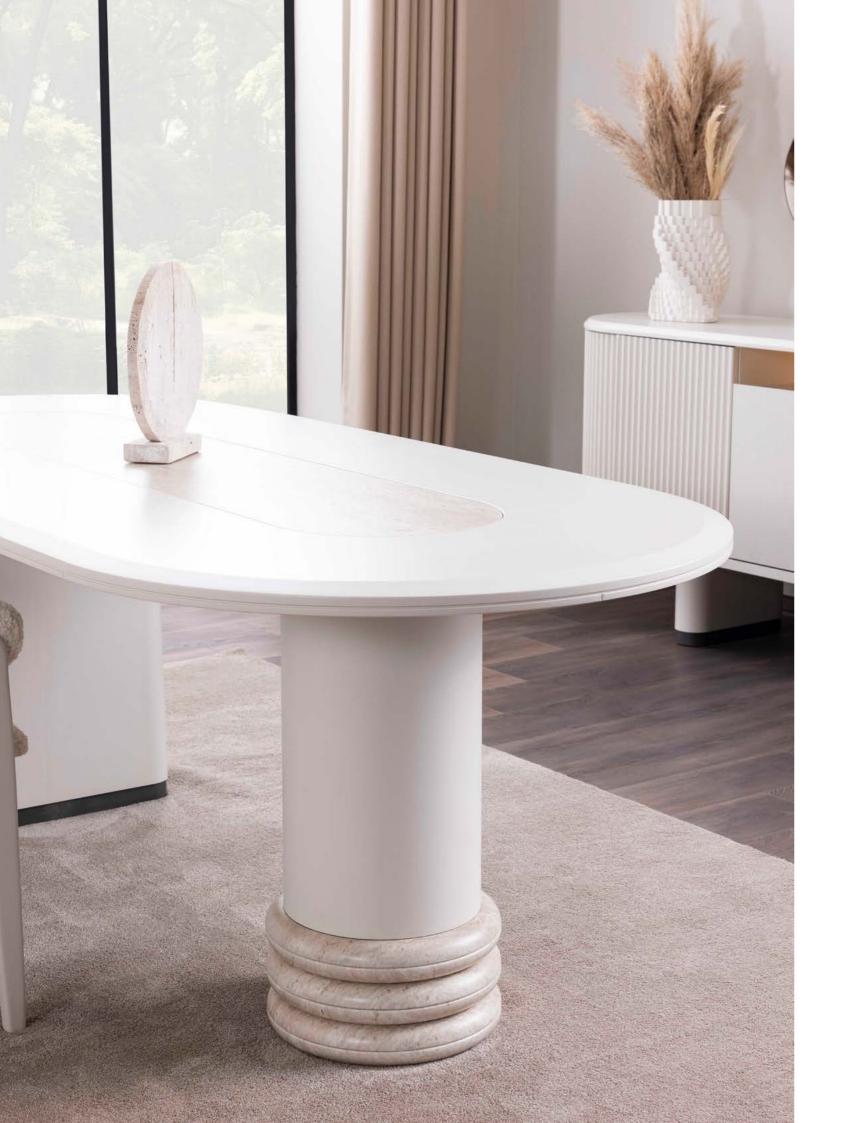

### IN THE CENTER WITH A SCULPTURAL STANCE

The Roma dining table draws attention with its unique silhouette and conical leg structure. While creating a sense of warmth with its wood-toned surface and rounded corners, it offers a spacious usage area for every meal thanks to its wide surface.