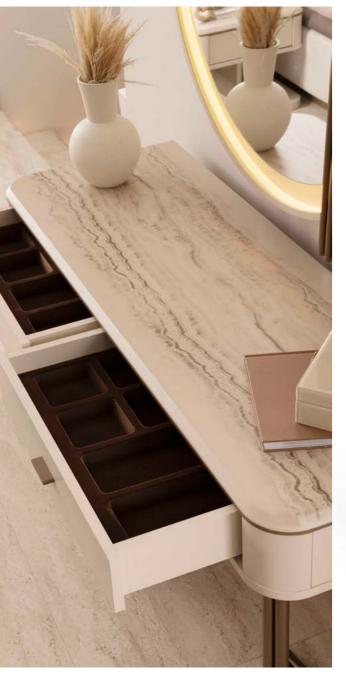

### THE SPACE WHERE ELEGANCE MEETS FUNCTION.

The Loft dresser completes the elegance in the bedroom with its thin metal leg structure and soft-toned wooden surface. It provides maximum storage for daily use with its large drawers.