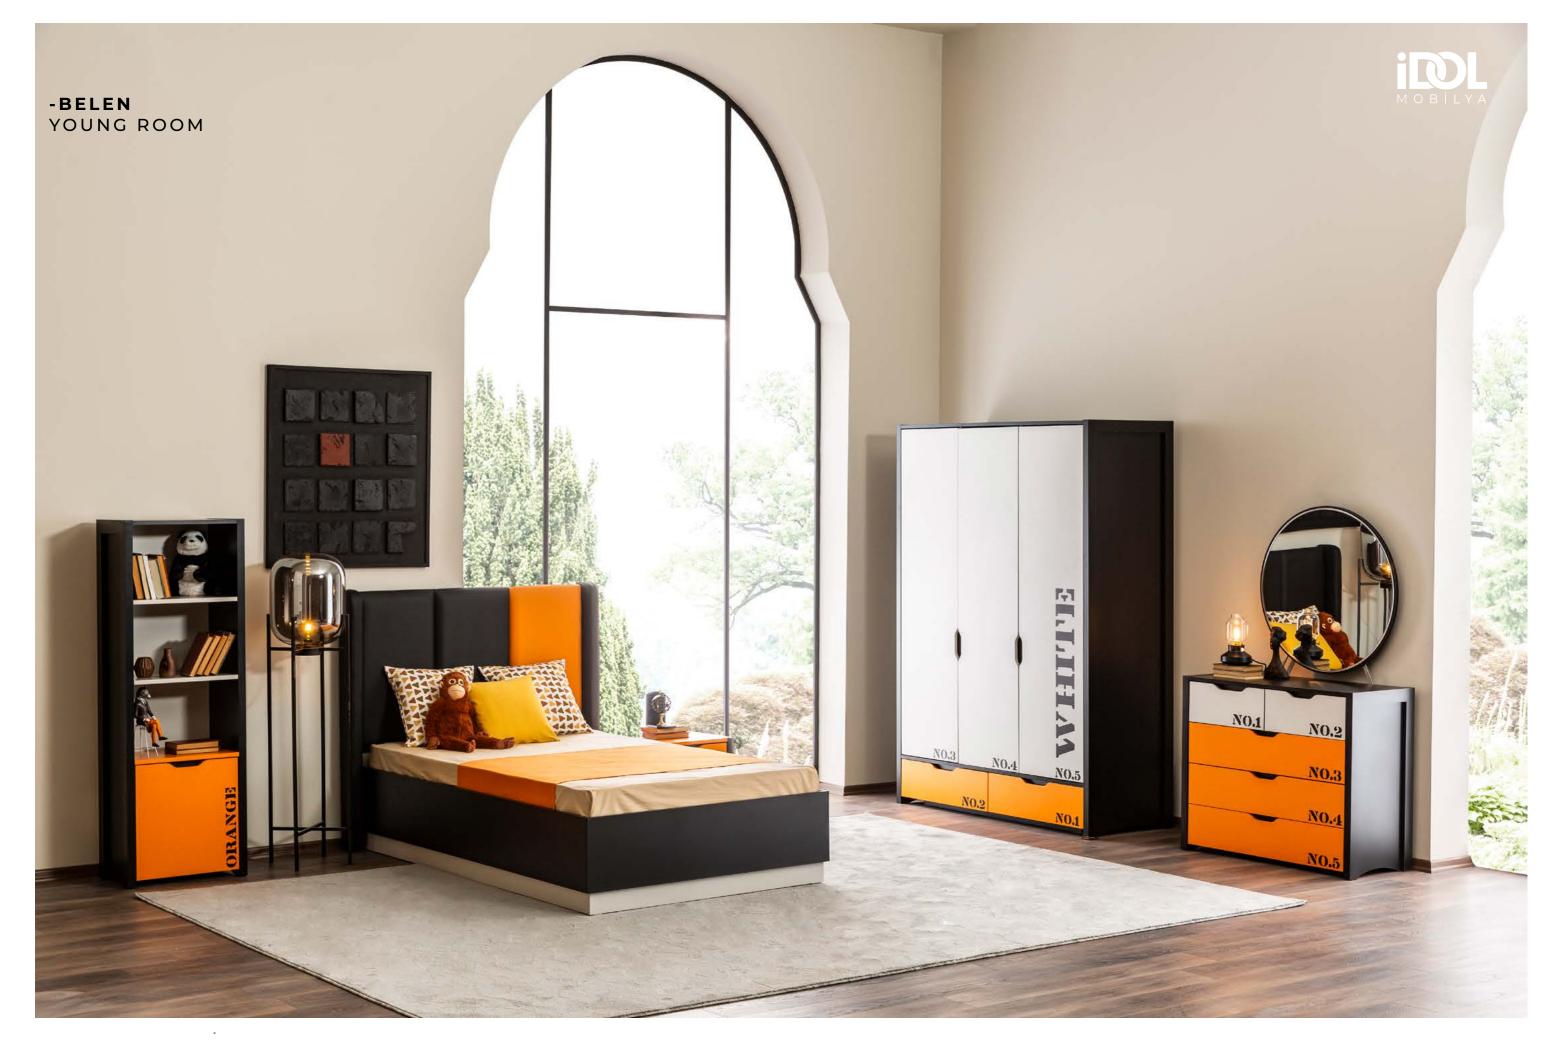

#### BELEN YOUNG ROOM

### FEEL THE ENERGY OF THE CITY IN YOUR ROOM.

### enerjinizi ODANIZDÁ HÍSSEDÍN

# GENÇ ODASI

#### YOUNG ROOM

Belen Youth Room was designed with inspiration from modern city life. With its dynamic color palette, bold lines and functional details, it offers a living space that reflects the style of young people and increases their energy.

# REFLECT YOUR STYLE, LIVE YOUR FREEDOM.

With its simple white panels and typographic details, the Belen wardrobe is not only a storage area, but also the design star of the room. With its spacious interior, order is always at hand..

### EACH SHELF IS A CHARACTER SHEET.

The open shelf system is designed to allow you to freely display your books, figures and accessories. The orange box compartment at the bottom is a functional complement.

# COLOUR, ENERGY AND ORIGINALITY TOGETHER

Belen study desk makes lessons enjoyable with its simple structure and functional compartments that make it easier to concentrate. It adds elegance to your room with its modern design.