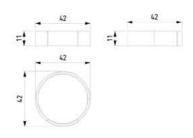

LOFT YATAK ODASI TEKNİK DETAYLAR

## LOFT TECHNICAL DETAILS

NIGHTSTAND

WARDROBE

DRESSER & MIRROR

CHEST OF DRAWER

Aesthetic lines complemented by functional details... The Loft Dining Room offers a balanced living space blended with warm tones inspired by contemporary architecture. It is designed in integrity with large windows that welcome natural light, thin metal leg details and a simple color palette.