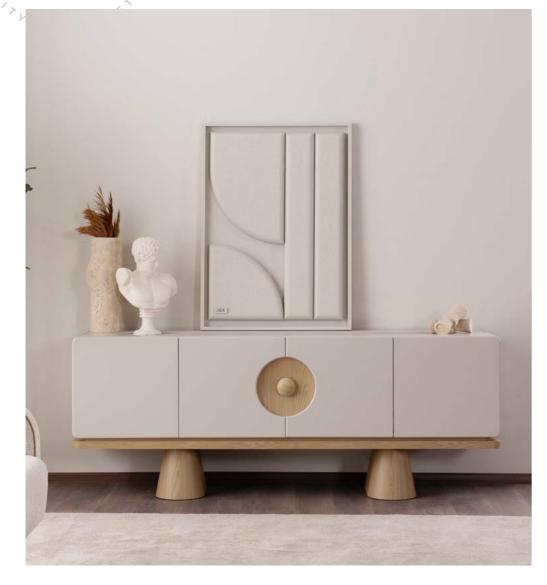

#### loft tv unit / tv ünitesi

The Loft TV unit adds modern elegance to your living space with its elegant de-sign and refined details. It stands on a timeless line with its curved form, metal legs and glass detailed covers