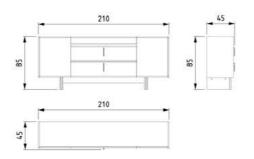

### THE SPACE WHERE ELEGANCE MEETS FUNCTION.

The Loft dresser completes the elegance in the bedroom with its thin metal leg structure and soft-toned wooden surface. It provides maximum storage for daily use with its large drawers.

LOFT YATAK ODASI TEKNİK DETAYLAR

## LOFT TECHNICAL DETAILS

NIGHTSTAND

WARDROBE

DRESSER & MIRROR

CHEST OF DRAWER

Aesthetic lines complemented by functional details... The Loft Dining Room offers a balanced living space blended with warm tones inspired by contemporary architecture. It is designed in integrity with large windows that welcome natural light, thin metal leg details and a simple color palette.