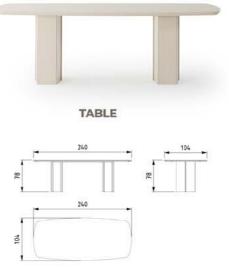

### IN THE CENTER WITH A SCULPTURAL STANCE

The Roma dining table draws attention with its unique silhouette and conical leg structure. While creating a sense of warmth with its wood-toned surface and rounded corners, it offers a spacious usage area for every meal thanks to its wide surface.

-ROMA DINING ROOM

ROMA YEMEK ODASI TEKNİK DETAYLAR

TABLO

TABLE