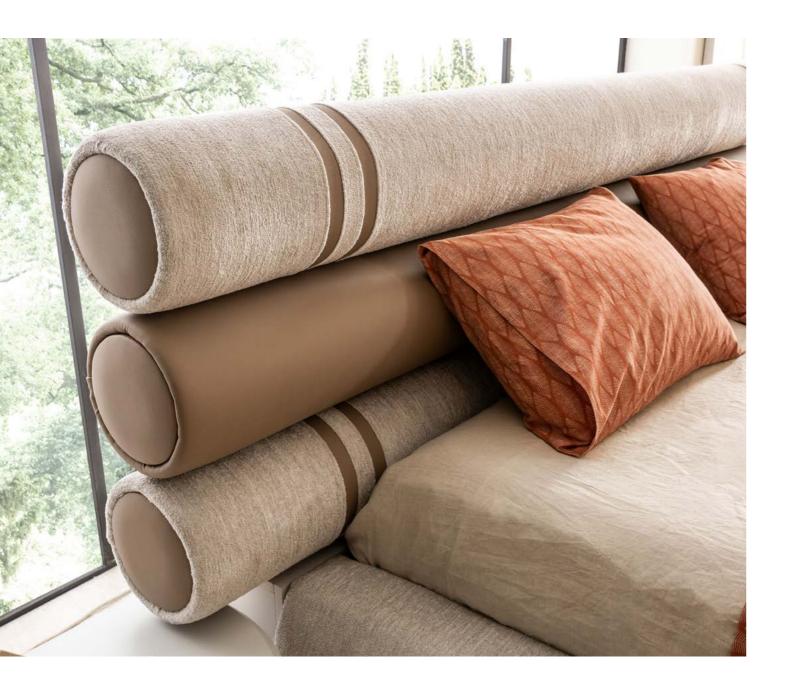

#### **BEDROOM - DINING ROOM** SOFA SET - TV UNIT

The Roma, where classical grandeur is reinterpreted with a modern line, draws attention with its soft lines and elegant details. The textured fabric surface used on the headboard, golden touches integrated with wall sconces and rounded forms add a sophisticated warmth to your living space.

## ROMA BEDROOM JR

The textured fabric surface used in the kitchen, golden touches integrated with the wall sconces and rounded forms add a sophisticated warmth to your living space.