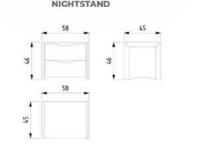

## LOFT TECHNICAL DETAILS

NIGHTSTAND

WARDROBE

DRESSER & MIRROR

CHEST OF DRAWER

Aesthetic lines complemented by functional details... The Loft Dining Room offers a balanced living space blended with warm tones inspired by contemporary architecture. It is designed in integrity with large windows that welcome natural light, thin metal leg details and a simple color palette.

#### NIGHTSTAND

2 DOOR WARDROBE

POUF