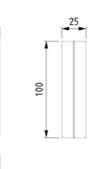

#### loft tv unit / tv ünitesi

The Loft TV unit adds modern elegance to your living space with its elegant de-sign and refined details. It stands on a timeless line with its curved form, metal legs and glass detailed covers