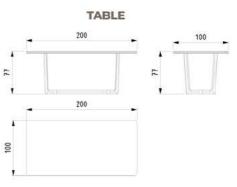

ODASI TEKNİK DETAYLAR

## BERGAMA TECHNICAL DETAILS







BED160

BED180





NIGHTSTAND





DRESSER MIRROR





WARDROBE





Bergama Dining Room takes modern design to the next level with contemporary geometric details and simple color contrasts. Black leg details create a stylish atmosphere by creating a strong contrast with light-toned surfaces. Soft-textured chairs, a plain-formed table and a unique mirror/console combination; functionality meets aesthetics.









## BALANCED INTERPRETATION OF MODERNISM: BERGAMA.



Bergama console offers a strong aesthetic solution to storage needs with its simple surface structure and horizontal sections.



PAGE-135



# VISUAL RHYTHM, FUNCTIONAL ELEGANCE





BERGAMA YEMEK ODASI TEKNİK DETAYLAR

## BERGAMA TECHNICAL DETAILS





CONSOLE











#### CONSOLE MIRROR





# GEOMETRIC BALANCE, A CONTEMPORARY INTERPRETATION.



BERGAMA SOFA SET KOLTUK TAKIMI









#### BERGAMA ARMCHAIR

# CLEAR EXPRESSION OF MODERN LIFE

Bergama armchair offers an independent character while preserving the visual balance of the space with its form and color transitions that are perfectly compatible with the sofa set.









BERGAMA YEMEK ODASI TEKNİK DETAYLAR

#### GAMA BER TECHNICAL DETAILS





**4 SEATER** 

6





**3 SEATER** 





W:90 D:95 H:70

NEST TABLE



BERGAMA TV UNIT. TV ÜNİTESİ F **F**A WHERE FUNCTION MEETS











#### BEDROOM - DINING ROOM SOFA SET - TV UNIT

# MILAS

#### COLLECTION

#### YATAK ODASI - YEMEK ODASI KOLTUK TAKIMI - TV ÜNİTESİ

Milas combines contemporary luxury with simple and strong aesthetics. Oval-sha