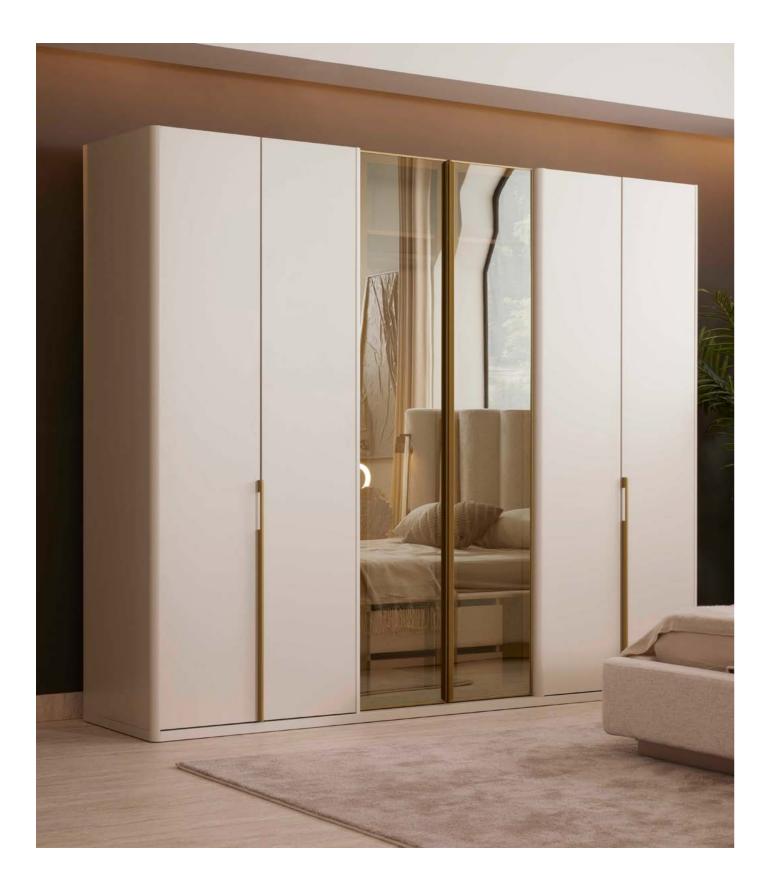

## HELEN İLE SADE DEĞİL Yalın ve şik.

Helen wardrobe offers both a functional and aesthetic solution with its high-gloss surfaces, gold-toned vertical handle details and mirrored panels. It provides maximum ease of use with its modular shelf system in the interior, while giving the bedroom an elegant stance with its exterior appearance.