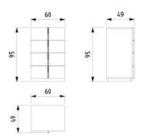

## LOFT TECHNICAL DETAILS

NIGHTSTAND

WARDROBE

DRESSER & MIRROR

CHEST OF DRAWER

Aesthetic lines complemented by functional details... The Loft Dining Room offers a balanced living space blended with warm tones inspired by contemporary architecture. It is designed in integrity with large windows that welcome natural light, thin metal leg details and a simple color palette.