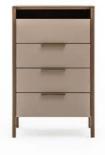

ch exhibits a simple yet assertive stance, adapts to every style with its timeless design.



## THE WARMTH OF NATURE MEETS MODERN LINES..



MODERN ÇİZGİLER Doğallığın sicaklığı İle tanışıyor.







Tilsim wardrobe combines functionality with elegance with its spacious interior and mirro-red door details. Its design, which evokes a sense of warmth with its walnut color, creates a modern atmosphere in your bedroom.

PAGE-305



## SIMPLE ELEGANCE, NATURAL HARMONY.





Standing out with its compact structure and walnut-grey combination, the dresser offers both a functional and decorative solution. Its top creates an ideal area for you to display your personal accessories.



TILSIM YATAK ODASI TEKNİK DETAYLAR

## TILSIM TECHNICAL DETAILS







**BED160** 

**BED180** 





NIGHTSTAND













DRESSER & MIRROR



#### **CHEST OF DRAWER**



## THE MODERN FORM OF INTIMACY.





TILSIM dining room combines the warm tones of nature with contemporary lines to create a simple yet impressive atmosphere.















Designed with minimal lines, the console is both functional and decorative with its storage areas and upper surface. It creates room for decorative objects with its open shelf detail accompanied by warm lights and creates an elegant backdrop with its natural walnut texture.









TILSIM YEMEK ODASI TEKNİK DETAYLAR







CONSOLE











#### CONSOLE MIRROR





TV UNIT





## WHERE NATURAL RHYTHM MEETS LIFE.



TILSIM sofa set brings warmth and character to interiors with its nature-inspired color palette, unique stitching details and modern retro lines.