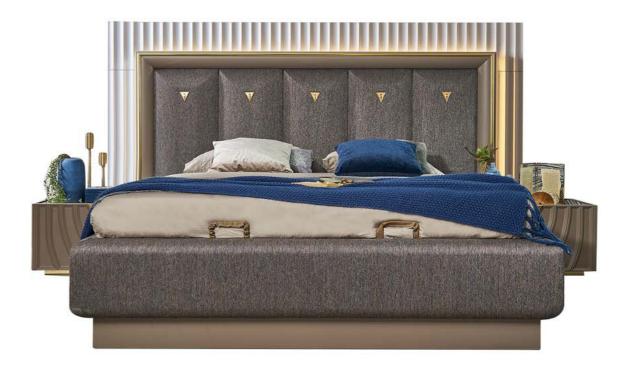

### COLLECTION

 $\bigvee A \int S$ 

YATAK ODASI - YEMEK ODASI KOLTUK TAKIMI - TV ÜNİTESİ

Combining modern style with flamboyant details, the Vals Bedroom offers an impressive atmosphere by bringing together aesthetics and functionality.

## THE RHYTHM OF ELEGANCE BEGINS WITH THE VALS.

VALS BEDROOM

BED : W:251 D:227 H:152 WARDROBE : W:262 D:65 H:216 NIGHTSTAND : W:70 D:6 H:41