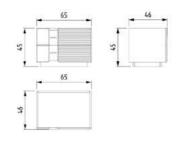

### THE SPACE WHERE ELEGANCE MEETS FUNCTION.

The Loft dresser completes the elegance in the bedroom with its thin metal leg structure and soft-toned wooden surface. It provides maximum storage for daily use with its large drawers.

### A CORNER THAT COMPLETES BEAUTY WITH ELEGANCE.

The Roman dresser offers visual simplicity with its circular handle details and minimal design, without compromising on functionality.

PAGE-53

ROMA YATAK ODASI TEKNİK DETAYLAR