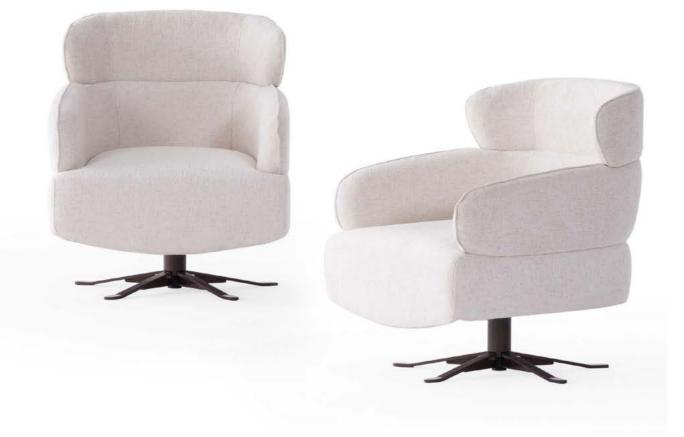

#### CONSOLE MIRROR







## A DESIGN THAT STANDS THE TEST OF TIME, A TIMELESS ELEGANCE.



HELEN SOFA SET KOLTUK TAKIMI





Helen Sofa Set transforms modern simplicity into a timeless design with natural textured fabrics, rounded edges and balancing forms. The sofa structure supported by color transitions turns into both the aesthetic and functional center of your home with its soft seating comfort.

#### -HELEN SOFA SET













## HELEN: THE MOST PEACEFUL FORM OF MODERNITY



While the wooden details in the body and foot structure provide a warm atmosphere; the combination of different fabric tones gives the space a modern character. With Helen, the doors of a calm, elegant and comfortable atmosphere are opened in your living space.



## BALANCED LIVING SPACES FOR SERENE SOULS.







-HELEN ARMCHAIR

C

HELEN KOLTUK TAKIMI TEKNİK DETAYLARW

# HELEN TECHNICAL DETAILS



**4 SEATER** 

W:308 D:105 H:75



120

COFFEE TABLE





#### **3 SEATER**



W:252 D:105 H:75

ARMCHAIR



W:80 D:80 H:90

**COFFEE TABLE** WITH POUF

SIDE TABLE















HELEN TV UNIT. TV ÜNİTESİ

ED WITH





## SIMPLE, STYLISH AND POWERFUL.

D

The minimally contoured body structure offers a sophisticated look with its golden interior lighting. The glass display case on the upper module creates an elegant space for you to display your special objects; while the lower module highlights functionality with its large storage capacity.



Ŀ



The state

D

#### **BEDROOM - DINING ROOM** SOFA SET - TV UNIT

### COLLECTION

 $\bigvee A \int S$ 

YATAK ODASI - YEMEK ODASI KOLTUK TAKIMI - TV ÜNİ