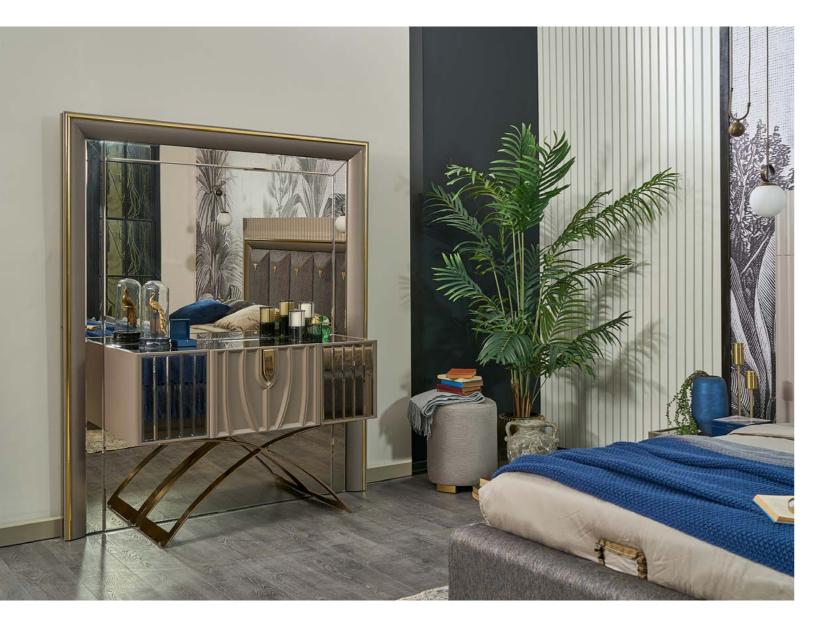

### THE SPACE WHERE ELEGANCE MEETS FUNCTION.

The Loft dresser completes the elegance in the bedroom with its thin metal leg structure and soft-toned wooden surface. It provides maximum storage for daily use with its large drawers.