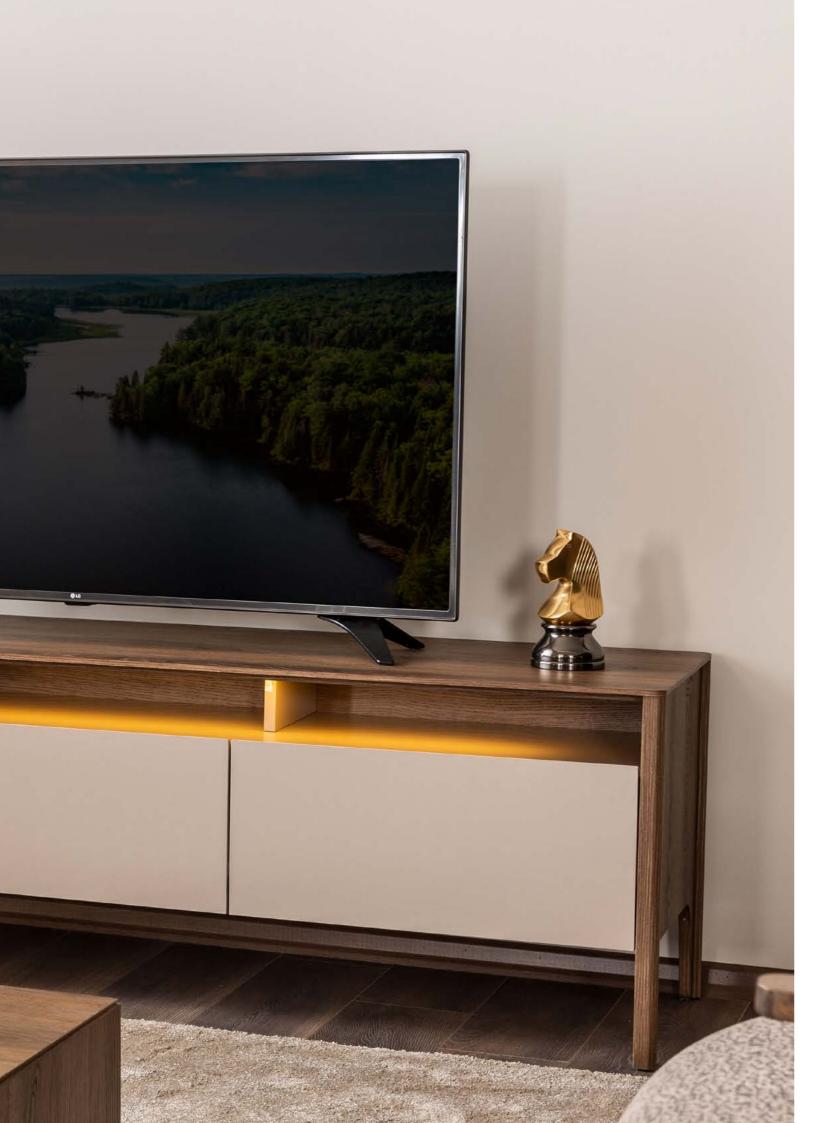

#### loft tv unit / tv ünitesi

The Loft TV unit adds modern elegance to your living space with its elegant de-sign and refined details. It stands on a timeless line with its curved form, metal legs and glass detailed covers