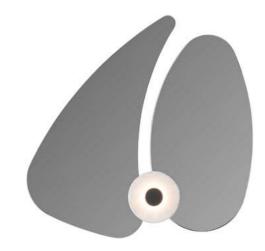

# WHERE DESIGN

Belgrad cabinet adds a rhythmic integrity to the space with its simple lines and vertical lines continuing along the surface. With its matte surface and illuminated interior, it offers order and aesthetics together. It prioritizes functionality with its large storage capacity.

## AN ARTISTIC STANCE WITH FUNCTIONAL DETAILS.

Belgrad dresser, with its wavy table surface, round mirror and furry pouf, gives the space a soft but strong character. Completed with each object, the table offers both an aesthetic and useful personal space.