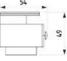

While the rounded back and arm structures are balanced with its simple form, the patterned cushions and soft upholstery surface offer maximum comfort while sitting.

ARM MODULE : W:113 D:95 H:65 MIDDLE MODULE : W:80 D:95 H:65 CORNER MODULE : W:130 D:130 H:65 MODULE WITH COFFEE TABLE : W:41 D:95 H:60 COFFEE TABLE : W:62 D:142 H:44

KOLLU MODUL : G:113 D:95 Y:65 ORTA MODUL : G:80 D:95 Y:65 KÖŞE MODUL : G:130 D:130 Y:65 ARA SEHPALI MODUL : G:41 D:95 Y:60 SEHPA : G:62 D:142 Y:44

LOREN CORNER SOFA

THE FLUID FORM OF COMFORT, THE MODERN INTERPRETATION OF ELEGANCE.