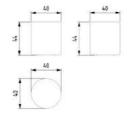

TV UNIT : W:231 D:51 H:194 : COFFEE TABLE : W:92 D:92 H:43 SIDE TABLE : W:48 D:48 H:38