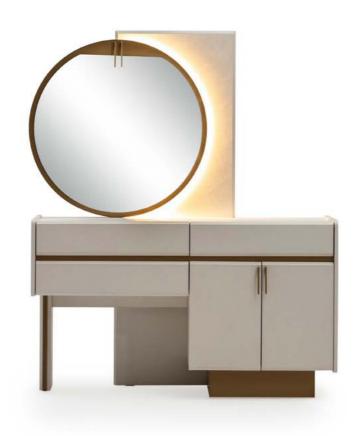

### THE SPACE WHERE ELEGANCE MEETS FUNCTION.

The Loft dresser completes the elegance in the bedroom with its thin metal leg structure and soft-toned wooden surface. It provides maximum storage for daily use with its large drawers.