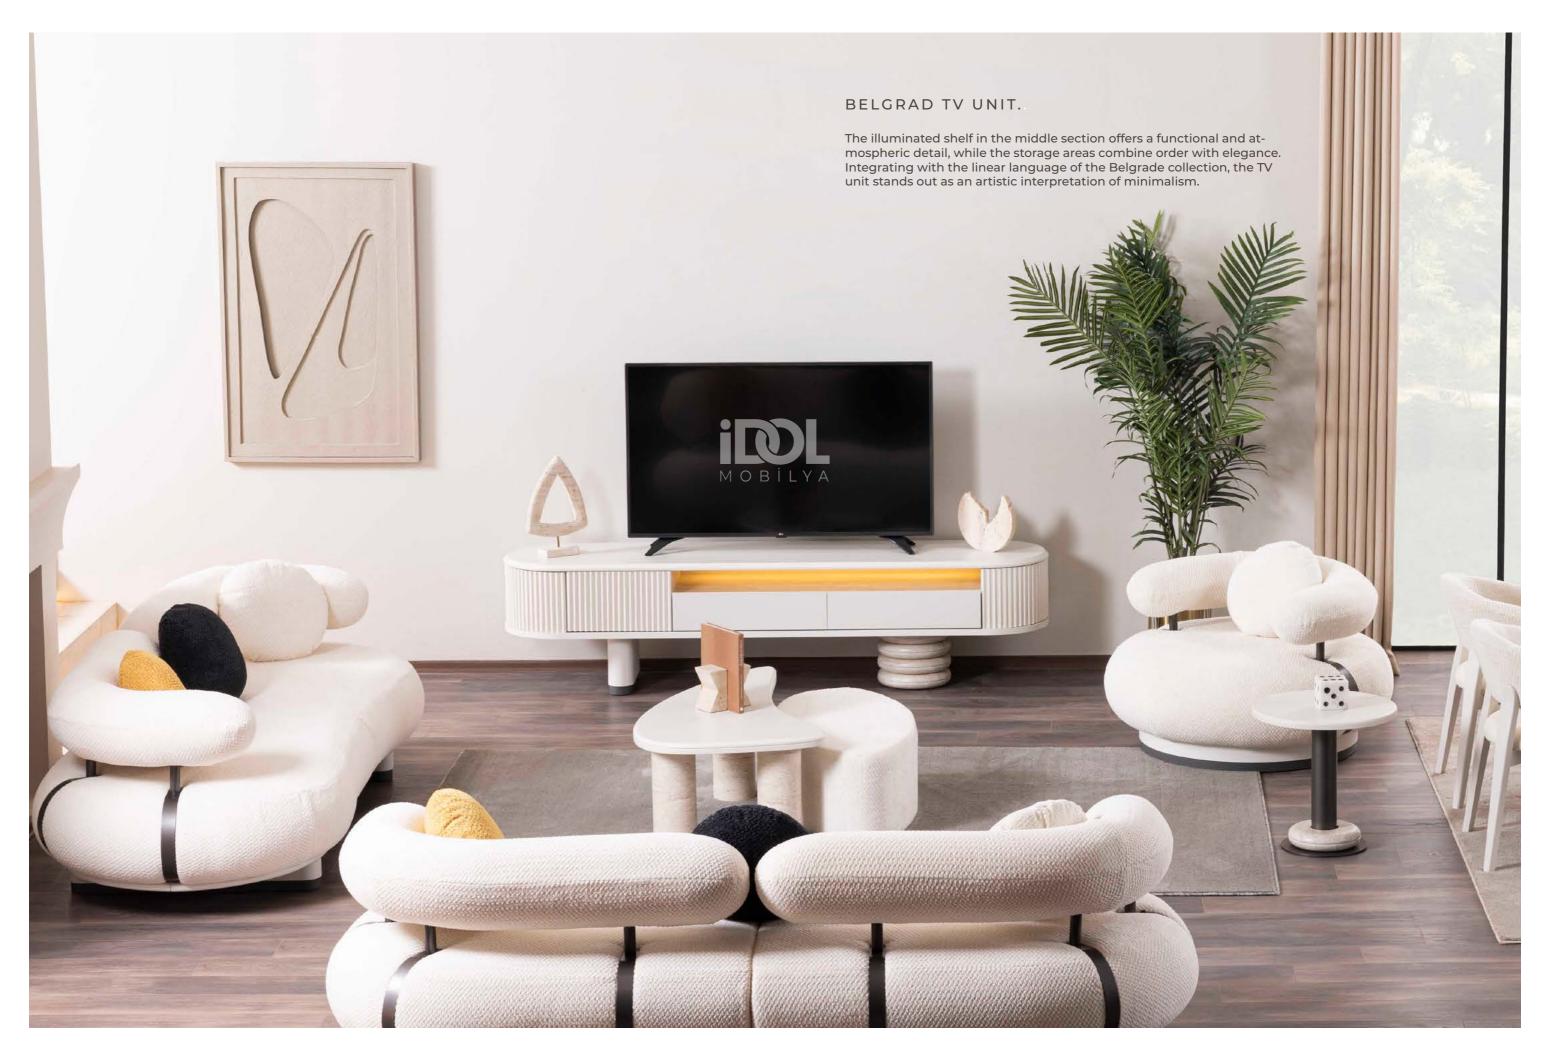

#### ROMA TV UNIT.

The television area positioned in the middle section creates a simple and stylish frame, while the covered sections offer storage areas that will provide an aesthetic order.

# A CALM LOOK, A STRONG STANCE.