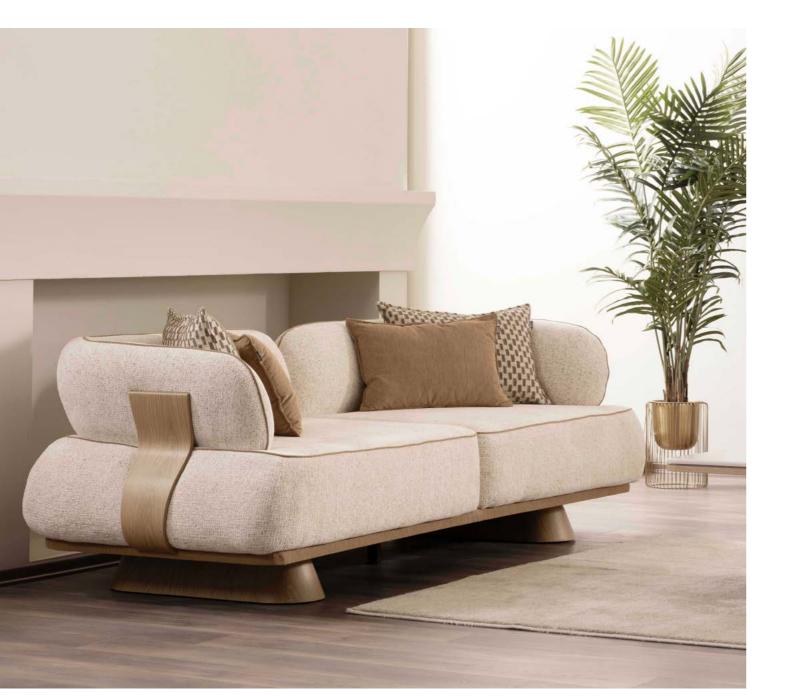

## A TIMELESS SIMPLICITY, A CONTEMPORARY LINE.

Roma Sofa Set combines modern design with soft lines to create warm and refined living spaces. Light-toned upholstery combined with wooden details gives the space a natural balance, while the design language close to the ground creates a peaceful atmosphere.

#### -ROMA SOFA SET

The proportions in the body and pillow structure support visual simplicity while providing high-level comfort. Details inspired by iconic Roma architecture offer both functional and aesthetic living.