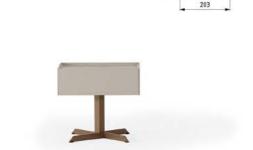

## LOFT TECHNICAL DETAILS

NIGHTSTAND

WARDROBE

DRESSER & MIRROR

CHEST OF DRAWER

Aesthetic lines complemented by functional details... The Loft Dining Room offers a balanced living space blended with warm tones inspired by contemporary architecture. It is designed in integrity with large windows that welcome natural light, thin metal leg details and a simple color palette.