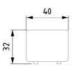

TV UNIT : W:231 D:51 H:194 : COFFEE TABLE : W:92 D:92 H:43 SIDE TABLE : W:48 D:48 H:38