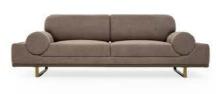

#### -LOFT SOFA SET

(1)

The Loft sofa set, which has a simple yet strong stance, dazzles with its elegance in details. Curved forms, natural textured fabrics and metal leg details create a warm atmosphere and reflect a modern aesthetic understanding.

## LOFT TECHNICAL DETAILS

**3 SEATER** 

W:230 D:102 H:67

**COFFEE TABLE** 

# ROMA TECHNICAL DETAILS

**4 SEATER WIHT COFFEE TABLE** 

W:282 D:95 H:75

ARMCHAIR

W:100 D:95 H:84

ROUND POUF

#### **3 SEATER**

W:247 D:95 H:75