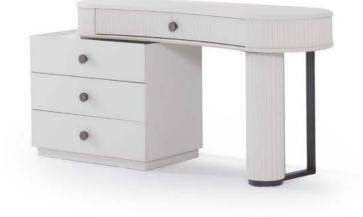

### THE SPACE WHERE ELEGANCE MEETS FUNCTION.

The Loft dresser completes the elegance in the bedroom with its thin metal leg structure and soft-toned wooden surface. It provides maximum storage for daily use with its large drawers.