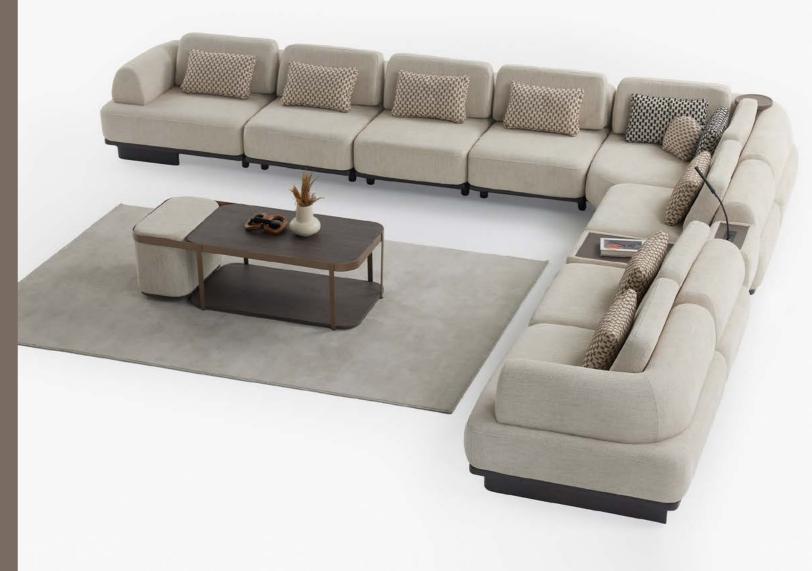

#### FIORE CORNER SOFA

# UNLIMITED COMFORT MEETS ELEGANT INTEGRITY.

### SINIRSIZ KONFOR ZARİF DÜZENLE TANIŞIYOR.

#### KÖŞE KOLTUK

# FIORE CORNER SOFA

Fiore corner sofa set, with its large modular structure, is not only a seating area but also the key to organizing living spaces and creating an aesthetic atmosphere.While the rounded back and arm structures are balanced with its simpleform, the patterned cushions and soft upholstery surface offer maximum comfort while sitting.

#### QUALITY DETAILS.

While the rounded back and arm structures are balanced with its simple form, the patterned cushions and soft upholstery surface offer maximum comfort while sitting.

# FIORE : COMFORT IS AT THE HEART OF YOUR LIVING SPACE.

Fiona corner sofa set, with its large modular structure, is not only a seating area but also the key to organizing living spaces and creating an aesthetic atmosphere.

While the rounded back and arm structures are balanced with its simple form, the patterned cushions and soft upholstery surface offer maximum comfort while sitting.

ARM MODULE : W:113 D:95 H:65 MIDDLE MODULE : W:80 D:95 H:65 CORNER MODULE : W:130 D:130 H:65 MODULE WITH COFFEE TABLE : W:41 D:95 H:60 COFFEE TABLE : W:62 D:142 H:44