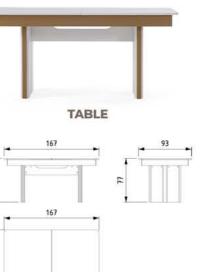

### IN THE CENTER WITH A SCULPTURAL STANCE

The Roma dining table draws attention with its unique silhouette and conical leg structure. While creating a sense of warmth with its wood-toned surface and rounded corners, it offers a spacious usage area for every meal thanks to its wide surface.

-ROMA DINING ROOM

ROMA YEMEK ODASI TEKNİK DETAYLAR

TABLO

TABLE