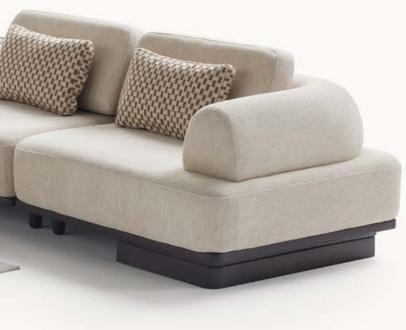

# FIORE CORNER SOFA

Fiore corner sofa set, with its large modular structure, is not only a seating area but also the key to organizing living spaces and creating an aesthetic atmosphere.While the rounded back and arm structures are balanced with its simpleform, the patterned cushions and soft upholstery surface offer maximum comfort while sitting.

#### QUALITY DETAILS.

While the rounded back and arm structures are balanced with its simple form, the patterned cushions and soft upholstery surface offer maximum comfort while sitting.

While the rounded back and arm structures are balanced with its simple form, the patterned cushions and soft upholstery surface offer maximum comfort while sitting.

ARM MODULE : W:113 D:95 H:65 MIDDLE MODULE : W:80 D:95 H:65 CORNER MODULE : W:130 D:130 H:65 MODULE WITH COFFEE TABLE : W:41 D:95 H:60 COFFEE TABLE : W:62 D:142 H:44