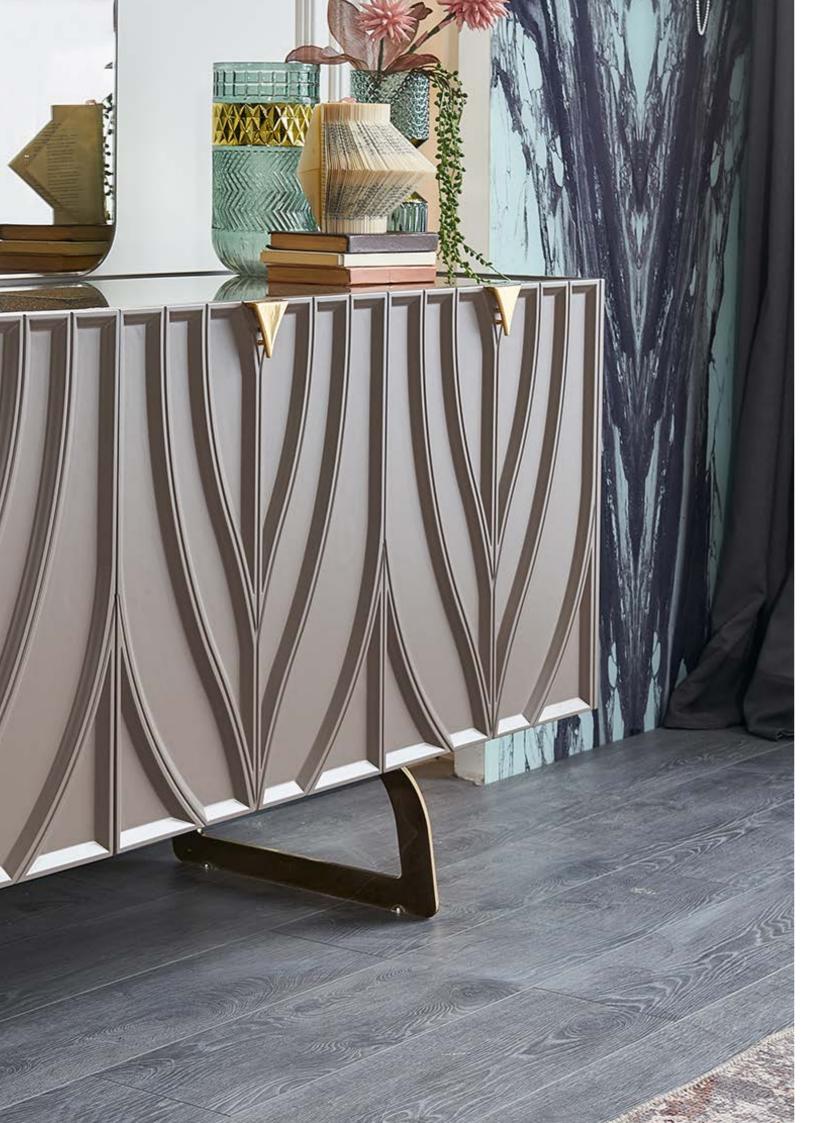

## MODERN LINES, SPARKLING DETAILS.

Vals dresser, which has a dynamic appearance with its indented-protruding surface enriched with golden colored details; is both a decorative and functional complement. It crowns elegance with its mirror unit.

DRESSER : W:155 D:47 H:187