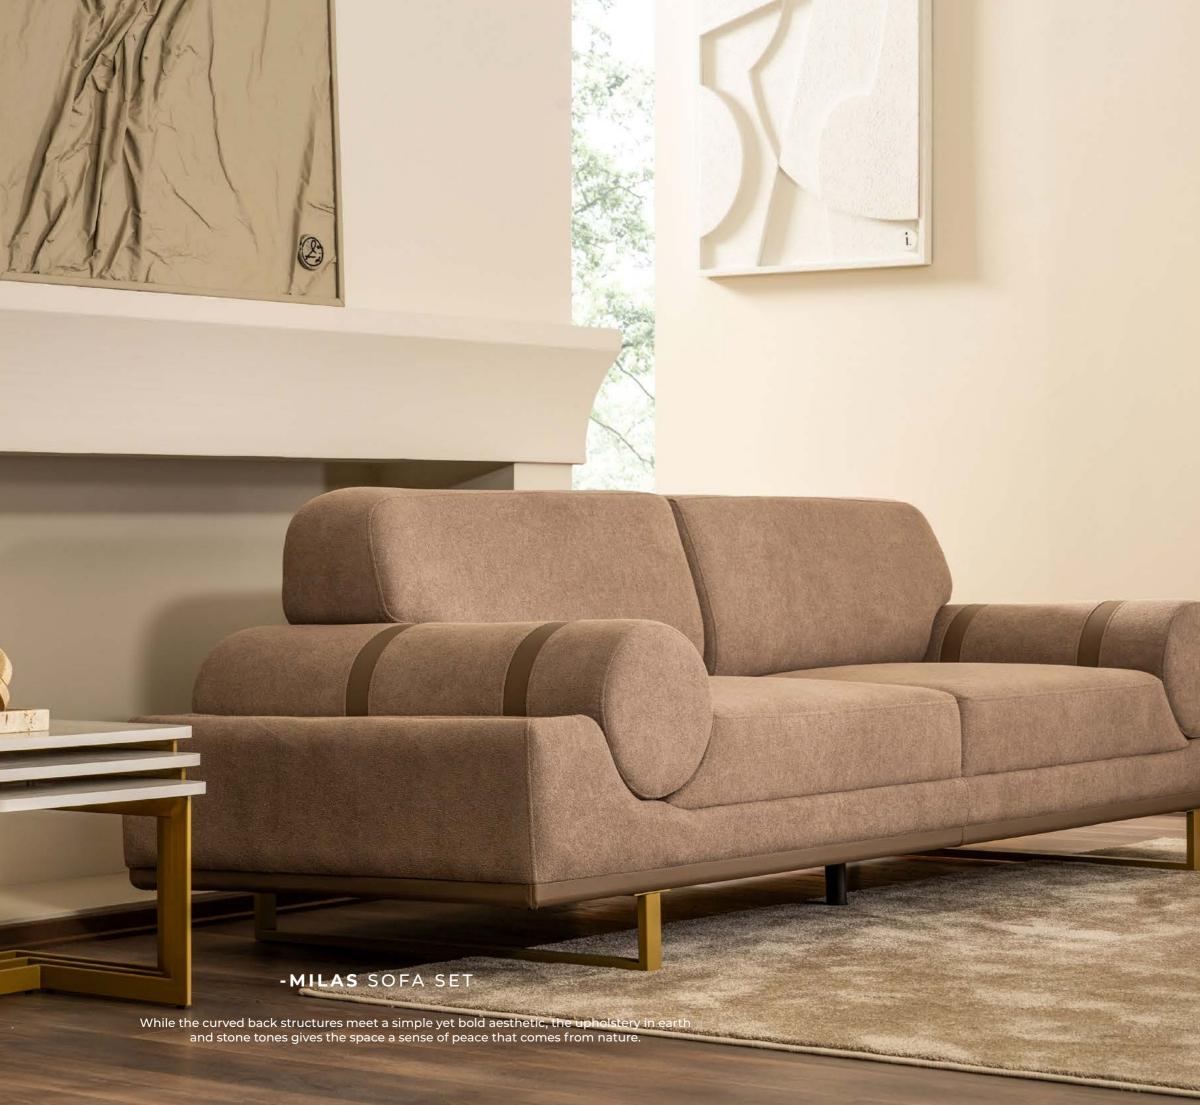

# STRONG IN DETAIL, CALM OVERALL.

It creates a calm atmosphere in the interior with its material selections inspired by nature. Milas; It was designed for those looking for a living space that looks simple but is strong in detail.

#### CONSOLE MIRROR

Milas Sofa Set is a special design that combines minimal forms with warm textures, brin-ging a refined interpretation to modern living spaces.

MILAS SOFA SET KOLTUK TAKIMI