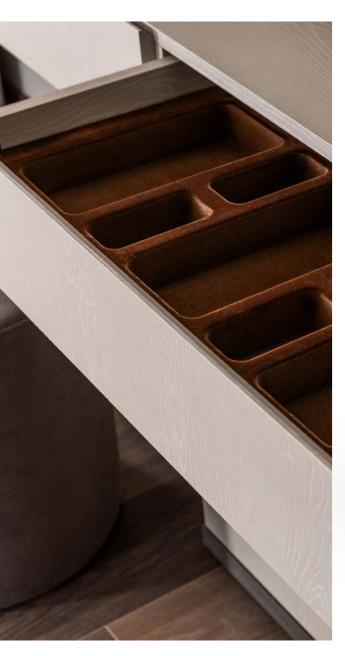

### THE SPACE WHERE ELEGANCE MEETS FUNCTION.

The Loft dresser completes the elegance in the bedroom with its thin metal leg structure and soft-toned wooden surface. It provides maximum storage for daily use with its large drawers.