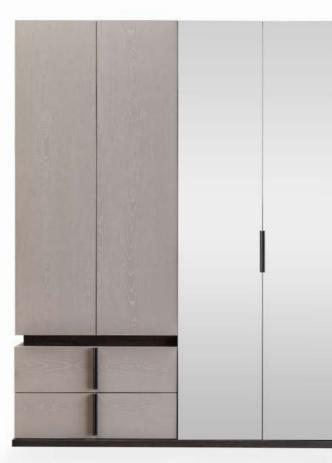

# STRONG STANCE, MODERN LINE: VITRA.

The Vitra wardrobe offers a functional and bright appearance with its large interior volume, smart compartments and mirrored surface. It complements elegance with matte textured panels and thin black line details. Its hidden handles and high-off-the-ground structure provide ease of use.