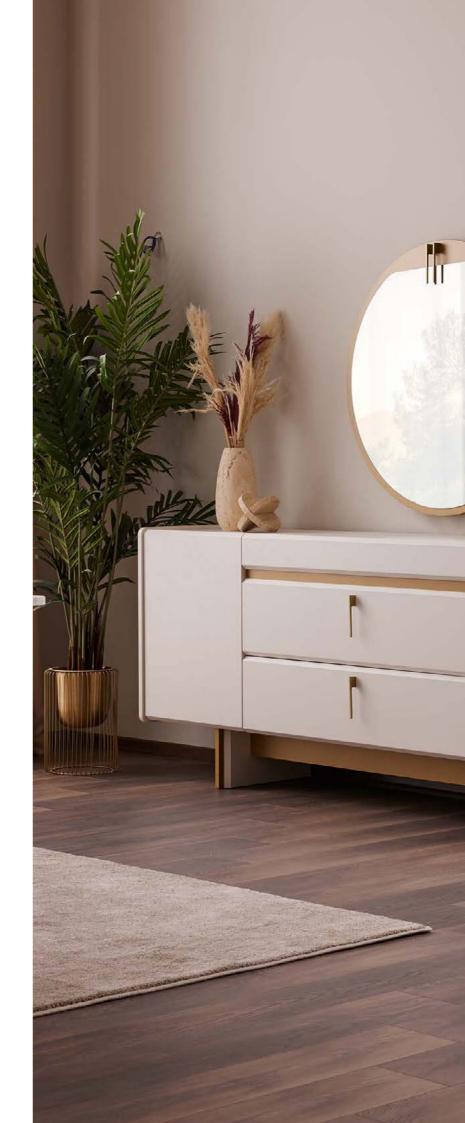

### THE SPACE WHERE ELEGANCE MEETS FUNCTION.

The Loft dresser completes the elegance in the bedroom with its thin metal leg structure and soft-toned wooden surface. It provides maximum storage for daily use with its large drawers.

### A CORNER THAT COMPLETES BEAUTY WITH ELEGANCE.

The Roman dresser offers visual simplicity with its circular handle details and minimal design, without compromising on functionality.

PAGE-53

ROMA YATAK ODASI TEKNİK DETAYLAR