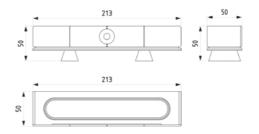

#### loft tv unit / tv ünitesi

The Loft TV unit adds modern elegance to your living space with its elegant de-sign and refined details. It stands on a timeless line with its curved form, metal legs and glass detailed covers