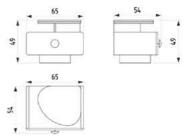

## IT WAS DESIGNED WITH AN AESTHETIC ARCHITECTURE AND SHAPED WITH ELEGANCE.

WALL UNIT TOP RIGHT BLOCK : W:31 D:31 H:96 WALL UNIT TOP LEFT BLOCK : W:31 D:31 H:96 WALL UNIT UPPER MIDDLE BLOCK : W:148 D:97 H:4 WALL UNIT LOWER BLOCK : W:224 D:50 H:56