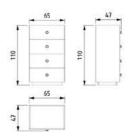

ad cabinet adds a rhythmic integrity to the space with its simple lines and vertical lines continuing along the surface. With its matte surface and illuminated interior, it offers order and aesthetics together. It prioritizes functionality with its large storage capacity.





## AN ARTISTIC STANCE WITH FUNCTIONAL DETAILS.





Belgrad dresser, with its wavy table surface, round mirror and furry pouf, gives the space a soft but strong character. Completed with each object, the table offers both an aesthetic and useful personal space.



PAGE-91



# ECHNICAL DETAILS

BELGRAD YATAK ODASI TEKNİK DETAYLAR





NIGHTSTAND







DRESSER MIRROR

POUF









#### WARDROBE







| • | 10 | I |
|---|----|---|
|   |    |   |
|   |    |   |
| • | _  |   |

#### DRESSER





#### CHEST OF DRAWER





# ORIGINALITY IN FORM, ELEGANCE IN DETAIL.





Belgrad Dining Room redefines the boundaries of design with sculptural details and soft lines. The oval-shaped table, elegantly silhouetted chairs and the console that complete the visual balance; bring an aesthetic integrity to the living space.







-BELGRAD DINING ROOM



## EXPRESSION COMING WITH FORM IN EVERY DETAIL.

Belgrad collection is designed for those who seek uniqueness in a contemporary style.



PAGE-99













#### PAGE-103



BELGRAD YEMEK ODASI TEKNİK DETAYLAR















CONSOLE MIRROR





## BELGRAD SOFA SET KOLTUK TAKIMI SCULPTURAL FORMS MEET MODERN COMFOR IFORT.



Belgrad Sofa Set leaves the traditional sofa concept behind with radical lines. It creates living spaces reminiscent of contemporary art galler