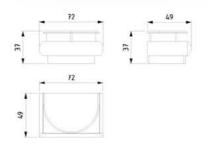

# ECHNICAL DETAILS

BELGRAD YATAK ODASI TEKNİK DETAYLAR

NIGHTSTAND

DRESSER MIRROR

POUF