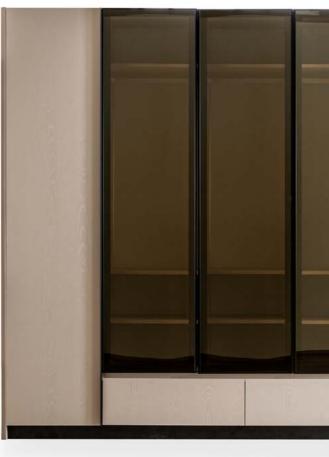

The wardrobe model of the Loft collection adds depth to the space with its reflective surfaces and metallic details. Its interior volume is large and its compartments are functional. Hidden handles and soft-closing doors increase ease of use, while its simple design completes the general atmosphere of the room without disturbing it.