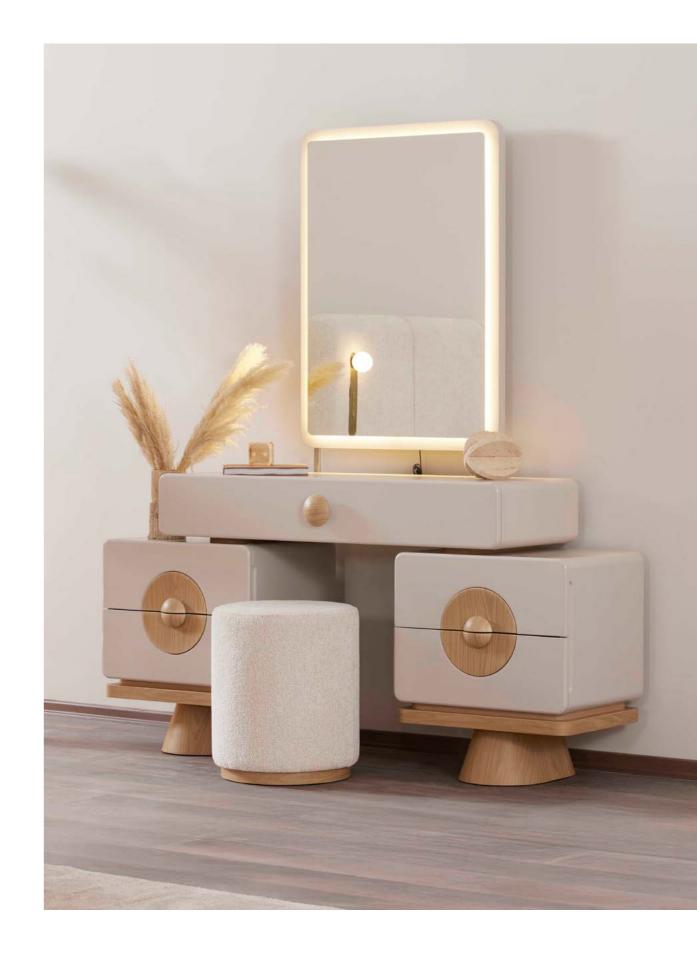

n the headboard, golden touches integrated with wall sconces and rounded forms add a sophisticated warmth to your living space.



## ROMA BEDROOM JR

The textured fabric surface used in the kitchen, golden touches integrated with the wall sconces and rounded forms add a sophisticated warmth to your living space.



## MODERN YORUMUYLA ROMA TARZ SAHİBİ.









# М



The Roma bedroom cabinet creates a sense of depth with its vertical bronze handle details and mirror surfaces. It offers both aesthetic and orderly use with its large interior volume, smart shelf systems and functional interior design.



### A CORNER THAT COMPLETES BEAUTY WITH ELEGANCE.



The Roman dresser offers visual simplicity with its circular handle details and minimal design, without compromising on functionality.



PAGE-53

ROMA YATAK ODASI TEKNİK DETAYLAR

## ROMA TECHNICAL DETAILS













SINGLE DOOR WARDROBE





DRESSER & MIRROR





#### NIGHTSTAND







2 DOOR WARDROBE









POUF





#### CHEST OF DRAWER



## OFRNIST OF ELEGANT DETAILS THAT ADAPT TO TIME. QU PLIA

•



The Roma dining room console offers a calm aesthetic with its clean-lined form and sym-metrical leg structure. The circular detail in the center adds character to the design, while the large storage area highlights functionality.



-ROMA DINING ROOM YEMEK ODASI





## THE SPLENDOR HIDDEN IN SIMPLICITY



The circular detail in the centre adds character to the design, while the large storage area highlights functionality.

PAGE-61

ROMA DINING ROOM.

### IN THE CENTER WITH A SCULPTURAL STANCE

The Roma dining table