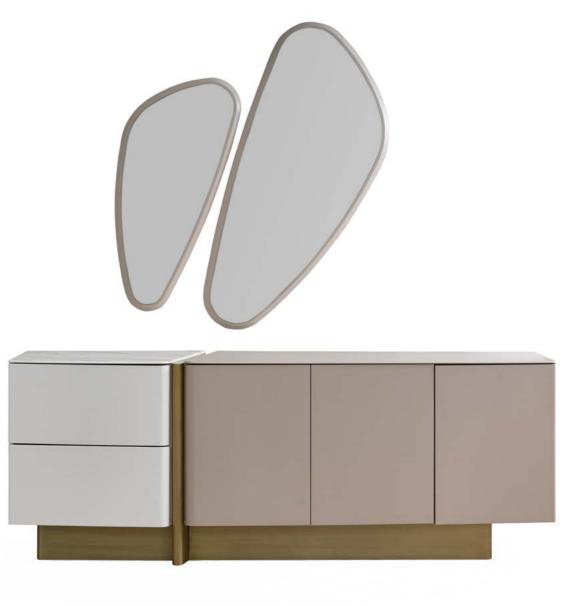

### COLLECTION

Defne dining room set, with its modern lines and soft tones, both calms and enriches living spaces. Metal legs with bronze undertones are in perfect harmony with light beige textured surfaces.

### DEFNE DINING ROOM TIMELESS ELEGANCE, SIMPLE LUXURY.

## MUHTEŞEM SİMETRİ & Dengeli uyum.

CONSOLE : W:223 D:49 H:212 CONSOLE BOTTOM BLOCK : W:223 D:49 H:83 CONSOLE MIRROR : W:131 D:5 H:125 TABLE 180 : W:180 D:109 H:77 TABLE 220 : W:220 D:110 H:77 SHOWCASE : W:90 D:58 H:161