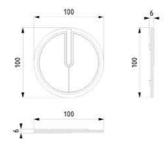

### A CORNER THAT COMPLETES BEAUTY WITH ELEGANCE.

The Roman dresser offers visual simplicity with its circular handle details and minimal design, without compromising on functionality.

PAGE-53

ROMA YATAK ODASI TEKNİK DETAYLAR

## ROMA TECHNICAL DETAILS

SINGLE DOOR WARDROBE

DRESSER & MIRROR