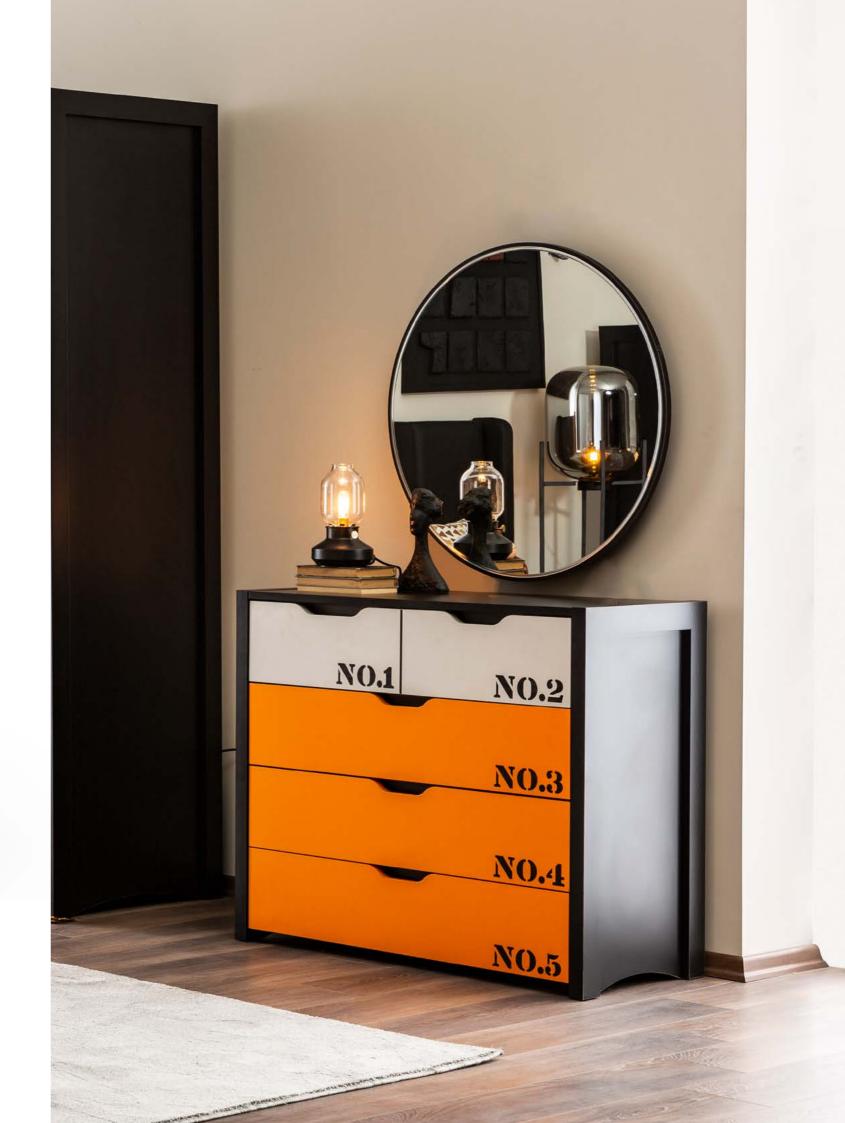

# REFLECT YOUR STYLE, LIVE YOUR FREEDOM.

With its simple white panels and typographic details, the Belen wardrobe is not only a storage area, but also the design star of the room. With its spacious interior, order is always at hand..