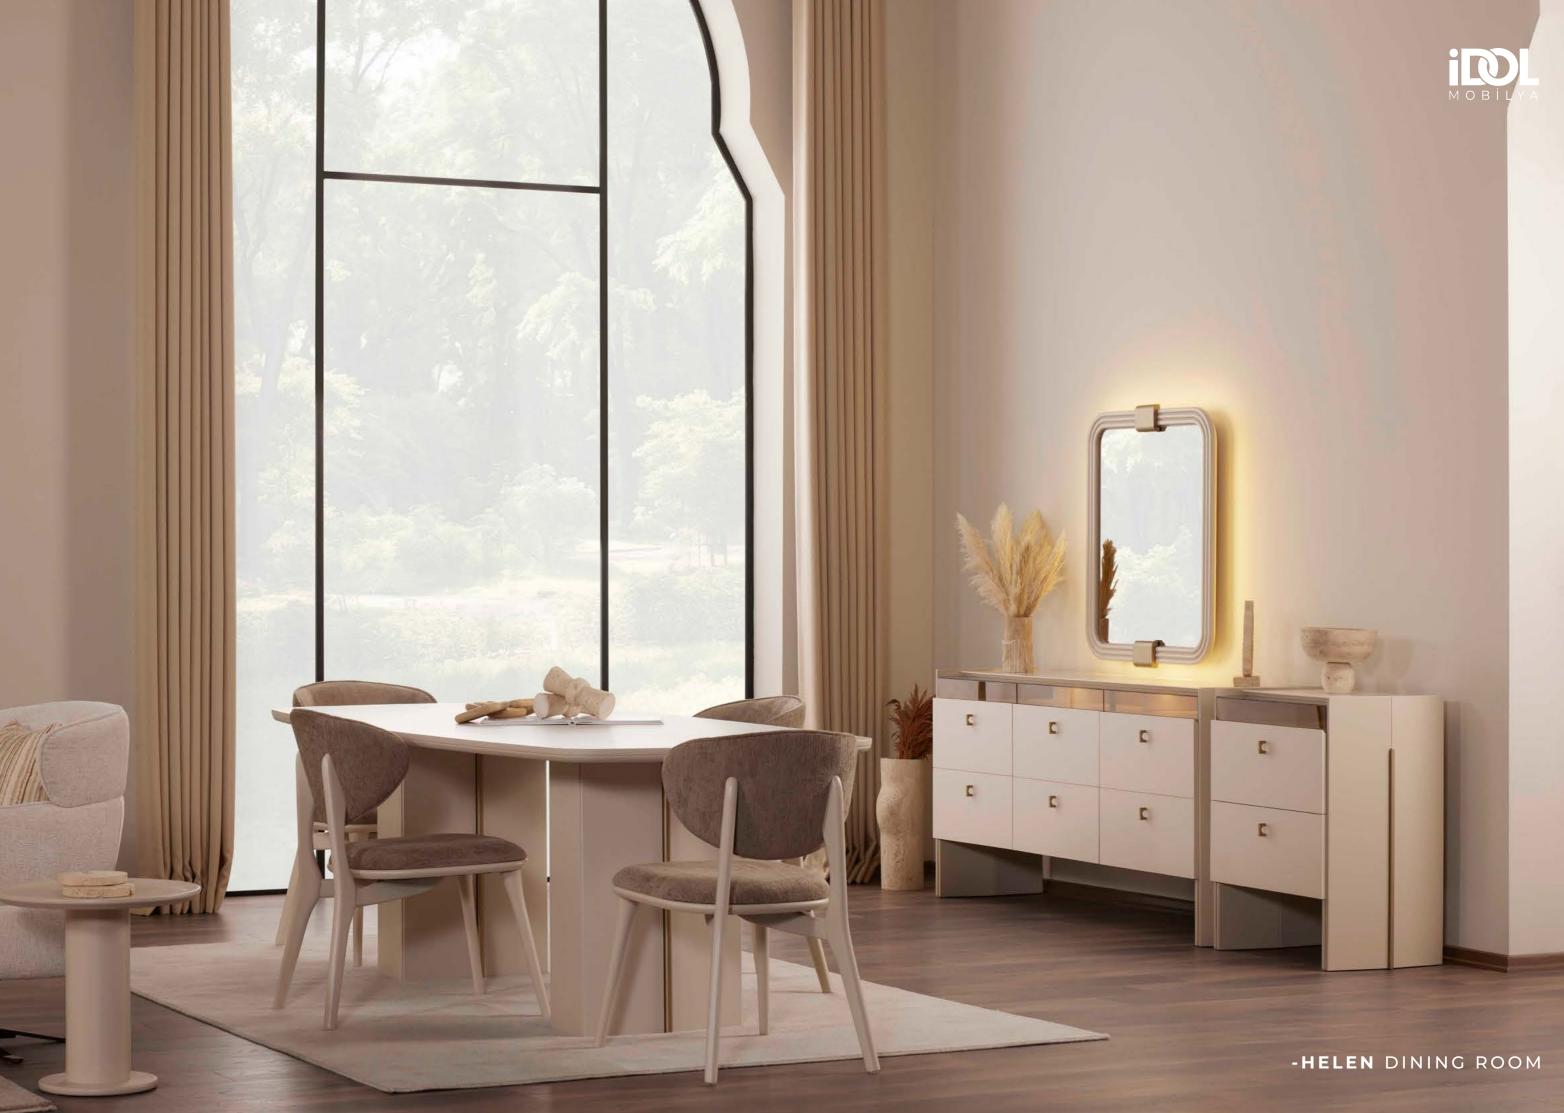

## JEN CHNICAL DETAILS

iDL

ΜΟΒΊΙΥΑ

BED180

BED160

DRESSER & MIRROR

CHEST OF DRAWER

Helen Dining Room combines minimalism with luxurious touches. Flawless white surfaces combine with geometrically designed details to create a balanced and spacious dining area. The illuminated mirror on the console adds not only depth to the space but also decorative elegance.

# STORAGE ELEGANCE IN A MODERN STYLE.

Helen console offers a simple but characteristic appearance with its squ-are-shaped drawer handles and modular structure. Its two-stage design provides ease of use by bringing together different functions.

PAGE-239

HELEN YEMEK ODASI TEKNİK DETAYLAR

## ELEN TECHNICAL DETAILS