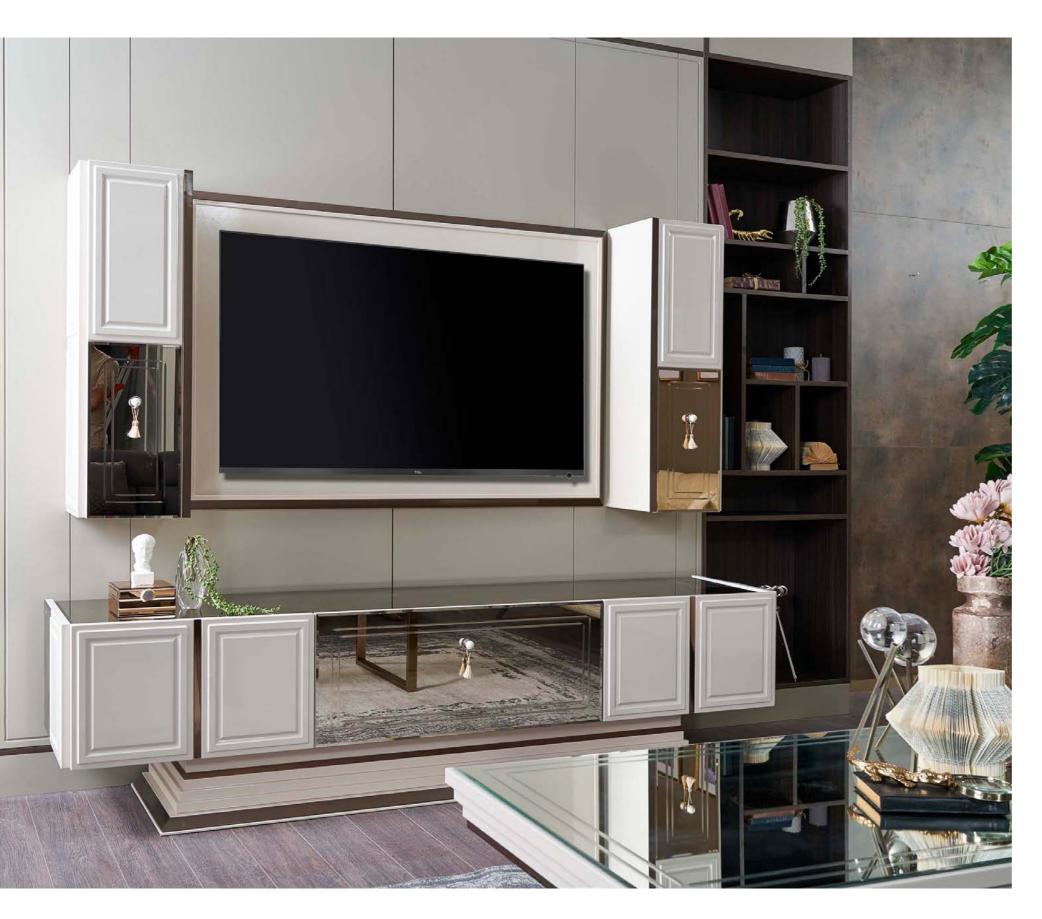

#### COFFEE TABLE

SIDE TABLE

Roma TV Unit brings a contemporary classic touch to living spaces with its symmetrical layout, circular details and elegant leg structure.

#### ROMA TV UNIT/TV ÜNİTESİ

#### [F] NTER THAT MPROMISE ON AESTHETICS.

#### ROMA TV UNIT.

The television area positioned in the middle section creates a simple and stylish frame, while the covered sections offer storage areas that will provide an aesthetic order.