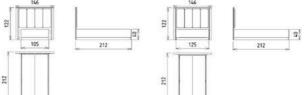

## LOFT TECHNICAL DETAILS

NIGHTSTAND

WARDROBE

DRESSER & MIRROR

CHEST OF DRAWER

Aesthetic lines complemented by functional details... The Loft Dining Room offers a balanced living space blended with warm tones inspired by contemporary architecture. It is designed in integrity with large windows that welcome natural light, thin metal leg details and a simple color palette.