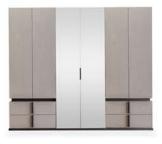

## KALİTE VE ZARAFETİN ADI VICTORIA.

The Victoria wardrobe, which creates a sense of spaciousness with its mirrored surfaces, offers maximum storage space with its large interior volume and shelf arrangement. Elegant from the outside, functional from the inside.

### ADD SIMPLE LUXURY TO YOUR LIVING SPACE WITH VICTORIA.

With its simple lines and matte surface, the Victoria dresser is a simple complement for modern living spaces. While offering ease of use with its functional drawers, it creates an aesthetic balance with its mirror detail.

VICTORIA YATAK ODASI TEKNİK DETAYLAR

**BED160** 

**BED180** 

NIGHTSTAND

**DRESSER & MIRROR** 

CHEST OF DRAWER