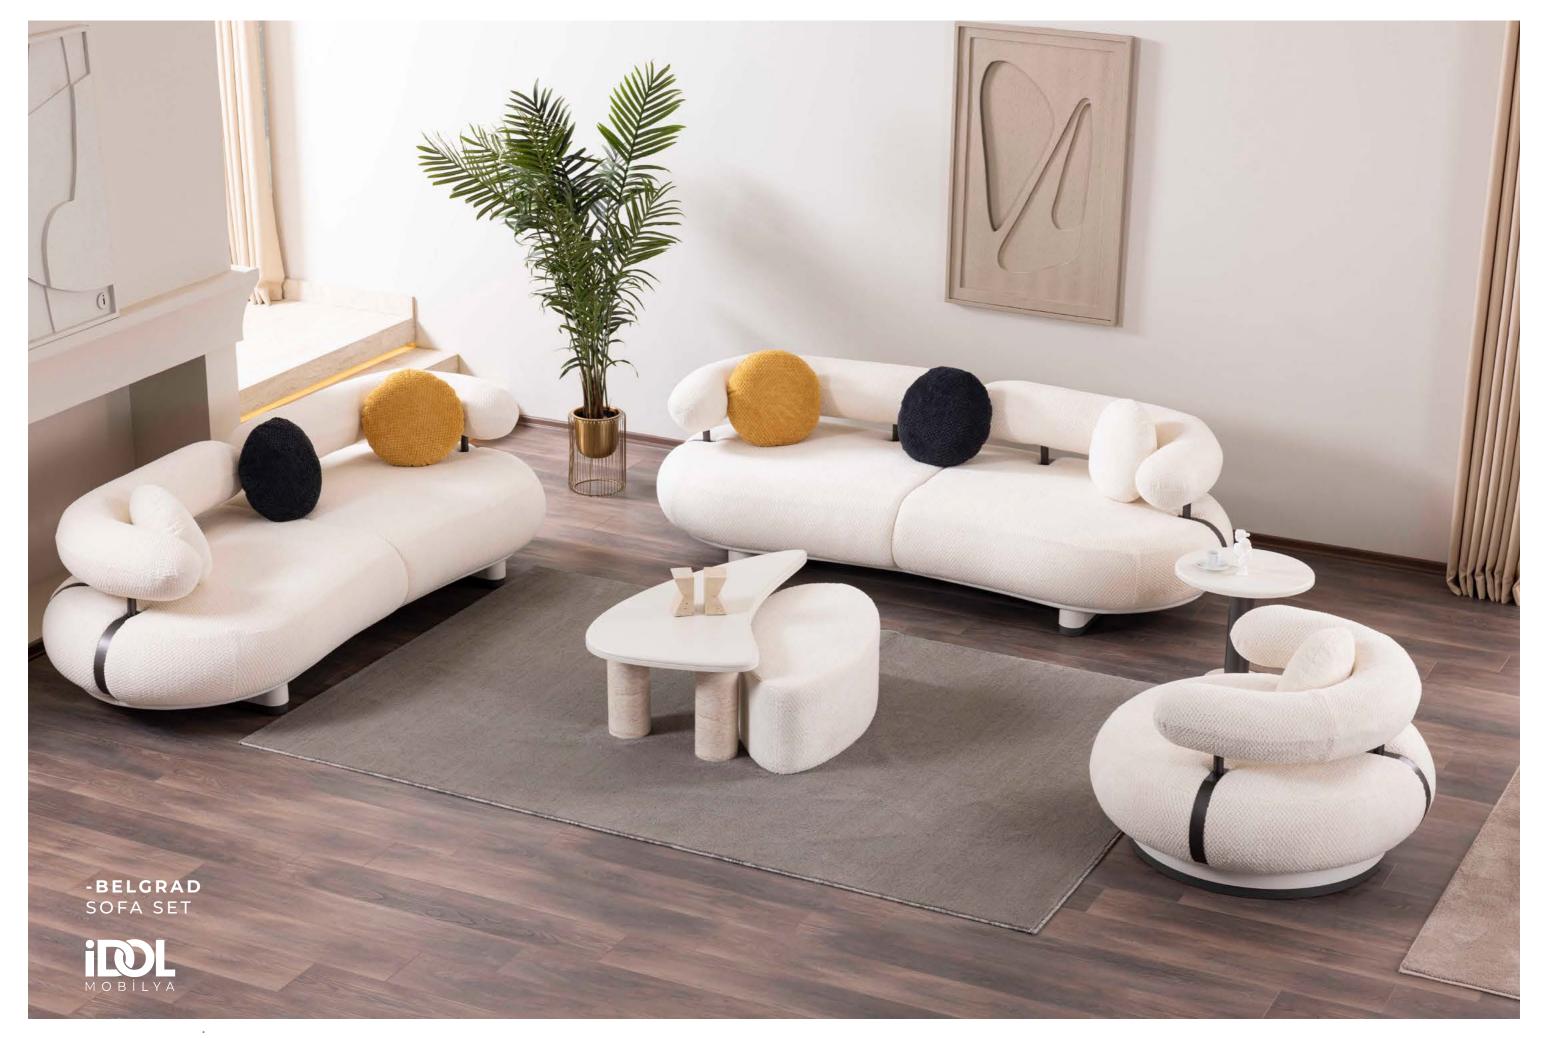

# BELGRAD

#### COLLECTION

YATAK ODASI - YEMEK ODASI KOLTUK TAKIMI - TV ÜNİTESİ

Belgrad challenges the aesthetics of modern life with its innovative design that goes beyond classical boundaries. The headboard with its sculptural lines resembles a work of art; while the simple color palette gives the space a peaceful atmosphere.

## BELGRAD SOFA SET KOLTUK TAKIMI SCULPTURAL FORMS MEET MODERN COMFOR IFORT.

Belgrad Sofa Set leaves the traditional sofa concept behind with radical lines. It creates living spaces reminiscent of contemporary art galleries with organic forms, soft textures and a strong design language.

#### -BELGRAD SOFA SET

i

Belgrad Sofa Set leaves the traditional sofa concept behind with radical lines. It creates living spaces reminiscent of contemporary art galleries with organic forms, soft textures and a strong design language.

#### BELGRAD ARMCHAIR

# RNIST DESIGN, STYLING. E

Belgrade armchair creates a visual integrity with its fully circular form and fluid design in the arm-pillow transition.

BELGRAD KOLTUK TAKIMI TEKNİK DETAYLARW