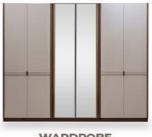

The wardrobe model of the Loft collection adds depth to the space with its reflective surfaces and metallic details. Its interior volume is large and its compartments are functional. Hidden handles and soft-closing doors increase ease of use, while its simple design completes the general atmosphere of the room without disturbing it.

## LOFT TECHNICAL DETAILS

NIGHTSTAND

WARDROBE

DRESSER & MIRROR

CHEST OF DRAWER

Aesthetic lines complemented by functional details... The Loft Dining Room offers a balanced living space blended with warm tones inspired by contemporary architecture. It is designed in integrity with large windows that welcome natural light, thin metal leg details and a simple color palette.