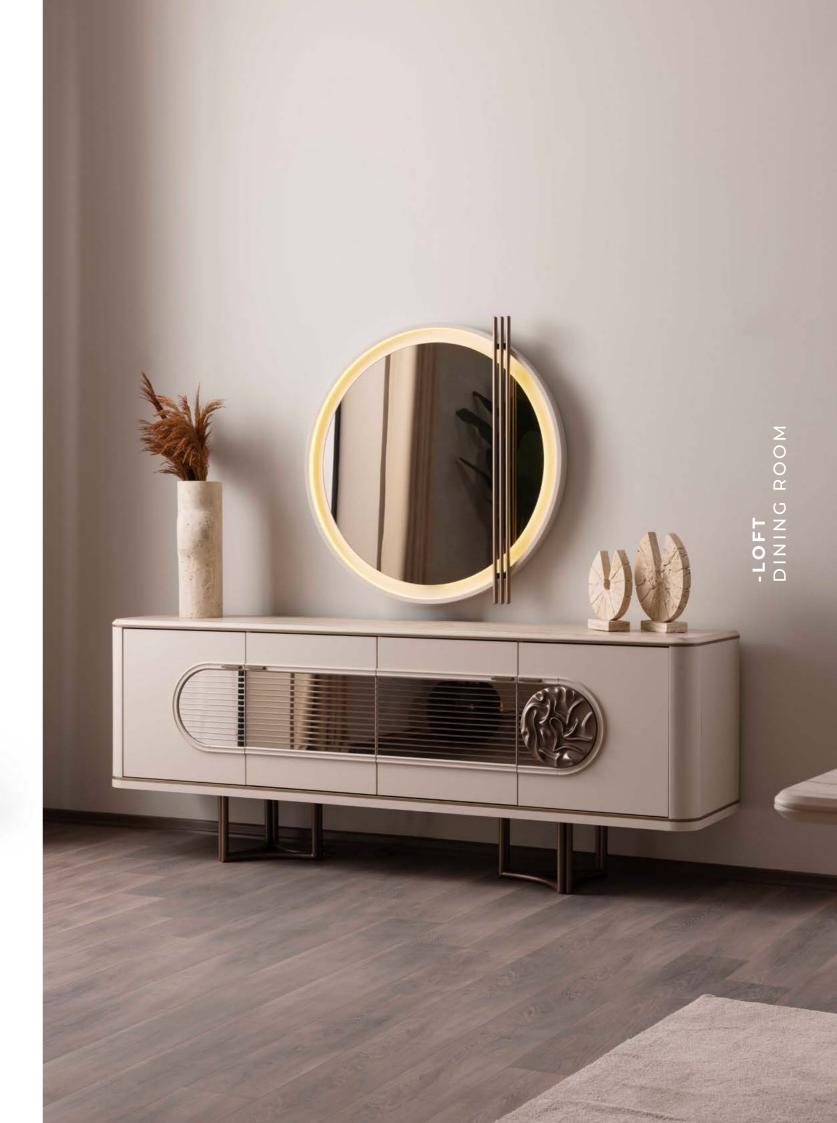

### THE SPACE WHERE ELEGANCE MEETS FUNCTION.

The Loft dresser completes the elegance in the bedroom with its thin metal leg structure and soft-toned wooden surface. It provides maximum storage for daily use with its large drawers.

## LOFT TECHNICAL DETAILS

NIGHTSTAND

WARDROBE

DRESSER & MIRROR

CHEST OF DRAWER

Aesthetic lines complemented by functional details... The Loft Dining Room offers a balanced living space blended with warm tones inspired by contemporary architecture. It is designed in integrity with large windows that welcome natural light, thin metal leg details and a simple color palette.

-LOFT DINING ROOM