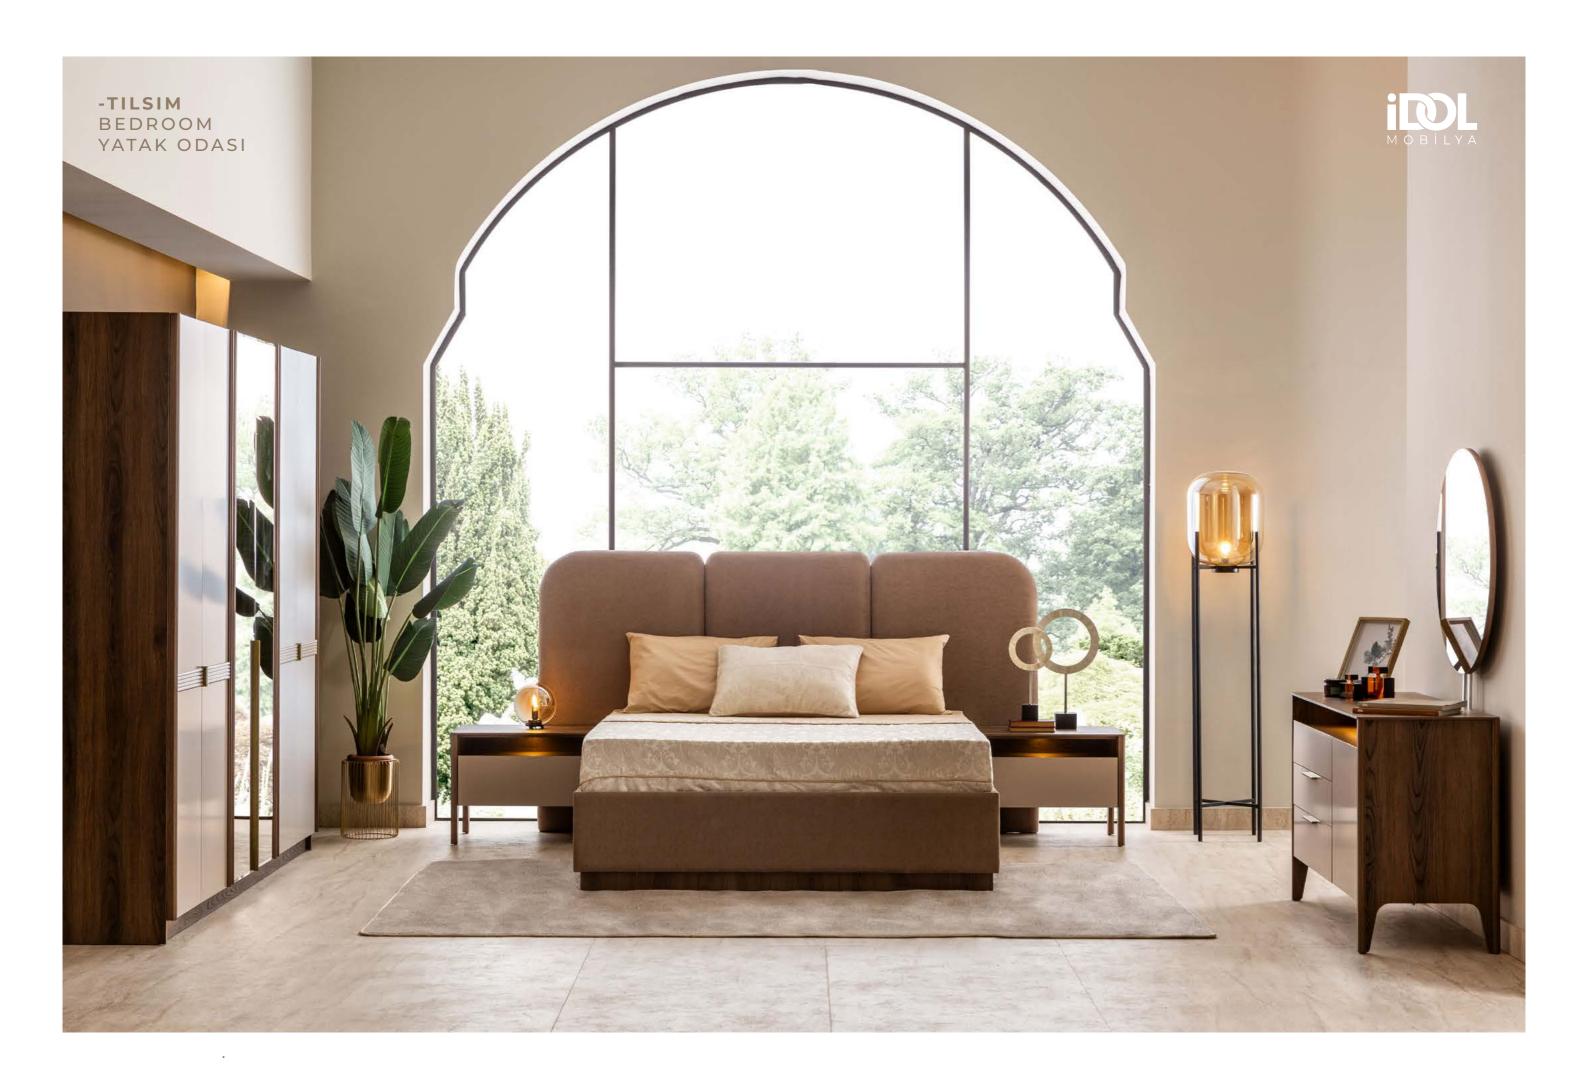

# TILSIM

### COLLECTION

YATAK ODASI - YEMEK ODASI KOLTUK TAKIMI - TV ÜNİTESİ

TILSIM bedroom combines the peaceful effect of walnut tones with simple forms and elegant details. This set, which exhibits a simple yet assertive stance, adapts to every style with its timeless design.

## THE WARMTH OF NATURE MEETS MODERN LINES..

MODERN ÇİZGİLER Doğallığın sicaklığı İle tanışıyor.

Tilsim wardrobe combines functionality with elegance with its spacious interior and mirro-red door details. Its design, which evokes a sense of warmth with its walnut color, creates a modern atmosphere in your bedroom.