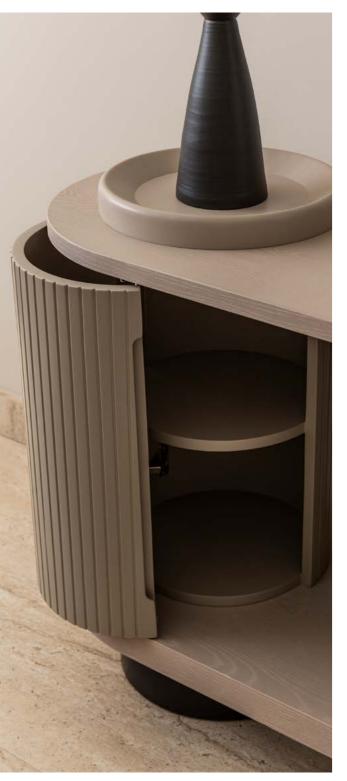

### A CORNER THAT COMPLETES BEAUTY WITH ELEGANCE.

The Roman dresser offers visual simplicity with its circular handle details and minimal design, without compromising on functionality.

PAGE-53

ROMA YATAK ODASI TEKNİK DETAYLAR