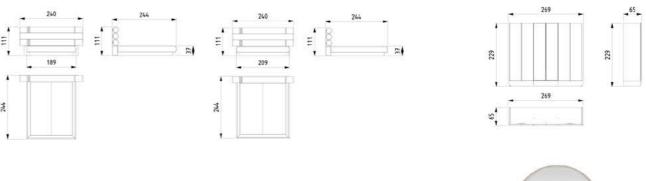

## LOFT TECHNICAL DETAILS

NIGHTSTAND

WARDROBE

DRESSER & MIRROR

CHEST OF DRAWER

Aesthetic lines complemented by functional details... The Loft Dining Room offers a balanced living space blended with warm tones inspired by contemporary architecture. It is designed in integrity with large windows that welcome natural light, thin metal leg details and a simple color palette.