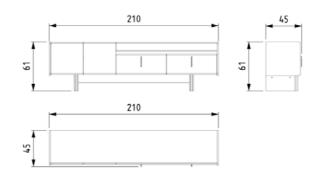

## LOREN TECHNICAL DETAILS

**3 SEATER** 

W:250 D:100 H:90

#### W:90 D:85 H:87

ARMCHAIR