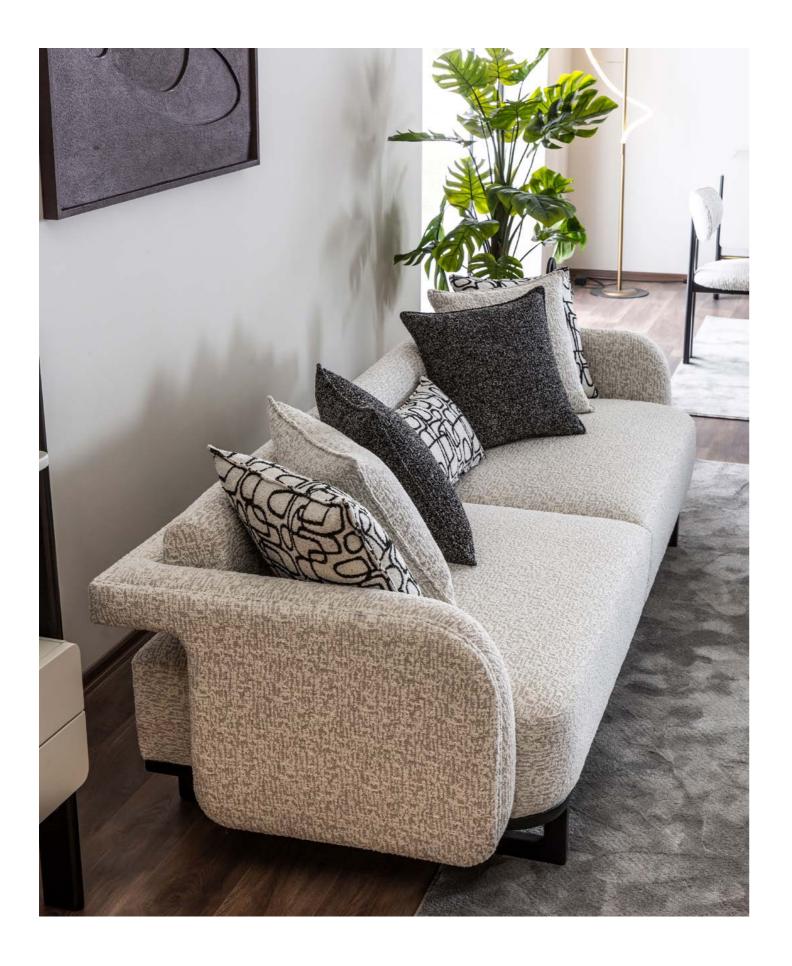

#### -LOFT SOFA SET

(1)

The Loft sofa set, which has a simple yet strong stance, dazzles with its elegance in details. Curved forms, natural textured fabrics and metal leg details create a warm atmosphere and reflect a modern aesthetic understanding.