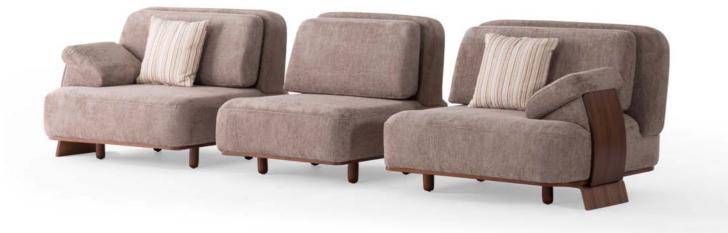

## NC MODERN COMFORT

#### -LOFT SOFA SET

(1)

The Loft sofa set, which has a simple yet strong stance, dazzles with its elegance in details. Curved forms, natural textured fabrics and metal leg details create a warm atmosphere and reflect a modern aesthetic understanding.

### COMPLEMENTARY COMFORT IN THE LOFT LINE.

While the Loft armchair adds warmth to your living space with its curved form and natural texture, it also provides perfect integrity with the overall design thanks to its elegant metal leg structure.