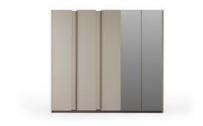

The wardrobe model of the Loft collection adds depth to the space with its reflective surfaces and metallic details. Its interior volume is large and its compartments are functional. Hidden handles and soft-closing doors increase ease of use, while its simple design completes the general atmosphere of the room without disturbing it.

## LOFT TECHNICAL DETAILS

NIGHTSTAND

WARDROBE

DRESSER & MIRROR

CHEST OF DRAWER

Aesthetic lines complemented by functional details... The Loft Dining Room offers a balanced living space blended with warm tones inspired by contemporary architecture. It is designed in integrity with large windows that welcome natural light, thin metal leg details and a simple color palette.