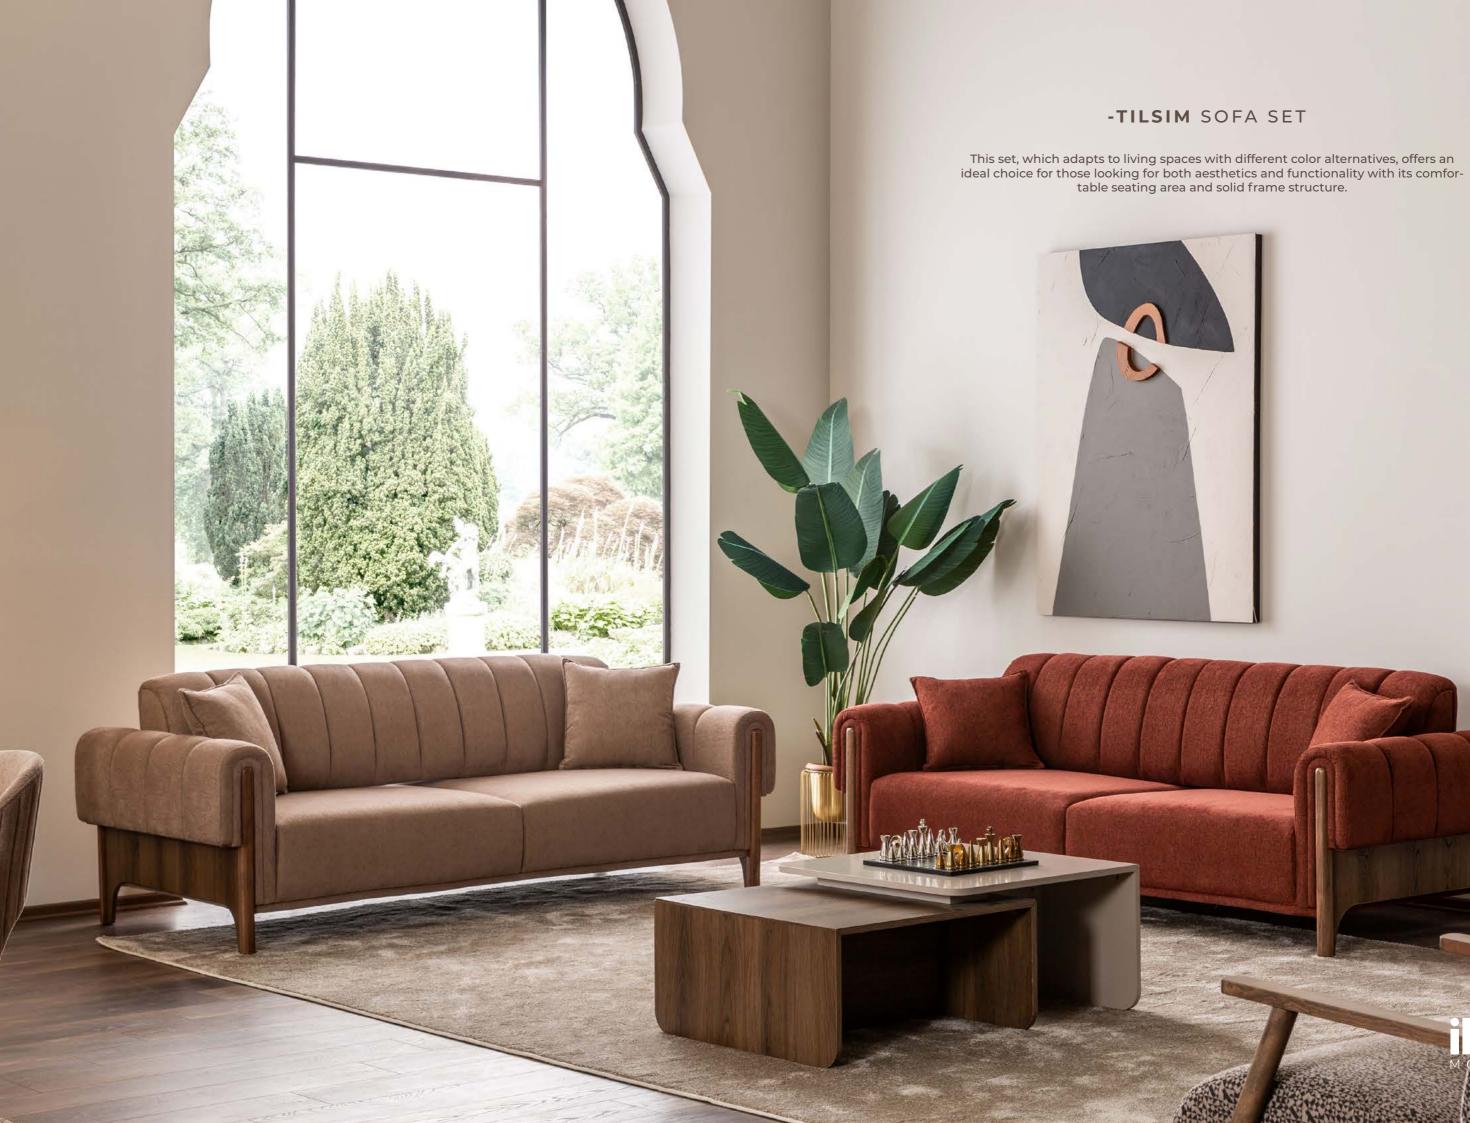

# TILSIM

### COLLECTION

YATAK ODASI - YEMEK ODASI KOLTUK TAKIMI - TV ÜNİTESİ

TILSIM bedroom combines the peaceful effect of walnut tones with simple forms and elegant details. This set, which exhibits a simple yet assertive stance, adapts to every style with its timeless design.

## WHERE NATURAL RHYTHM MEETS LIFE.

TILSIM sofa set brings warmth and character to interiors with its nature-inspired color palette, unique stitching details and modern retro lines.

TILSIM SOFA SET KOLTUK TAKIMI