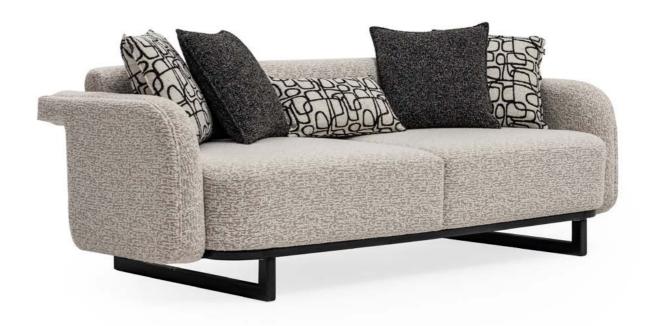

#### -LOFT SOFA SET

(1)

The Loft sofa set, which has a simple yet strong stance, dazzles with its elegance in details. Curved forms, natural textured fabrics and metal leg details create a warm atmosphere and reflect a modern aesthetic understanding.

### COMPLEMENTARY COMFORT IN THE LOFT LINE.

While the Loft armchair adds warmth to your living space with its curved form and natural texture, it also provides perfect integrity with the overall design thanks to its elegant metal leg structure.