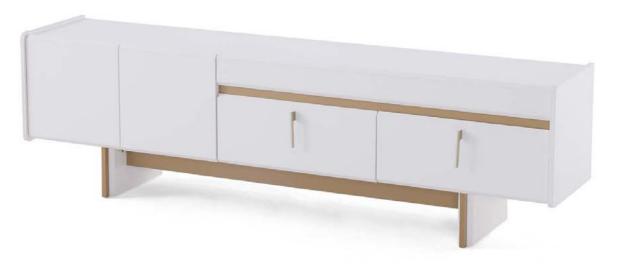

## LOREN TV UNIT. TV ÜNİTESİ SIMPLE IN ITS ELEGANCE, STRONG IN ITS DETAILS.

Loren TV Unit completes its modern form shaped by fine lines with golden details and natural tones. Its high-off-the-ground design and soft edge transitions add spaciousness and fluidity to the space, while its large storage areas offer practical solutions for daily use.