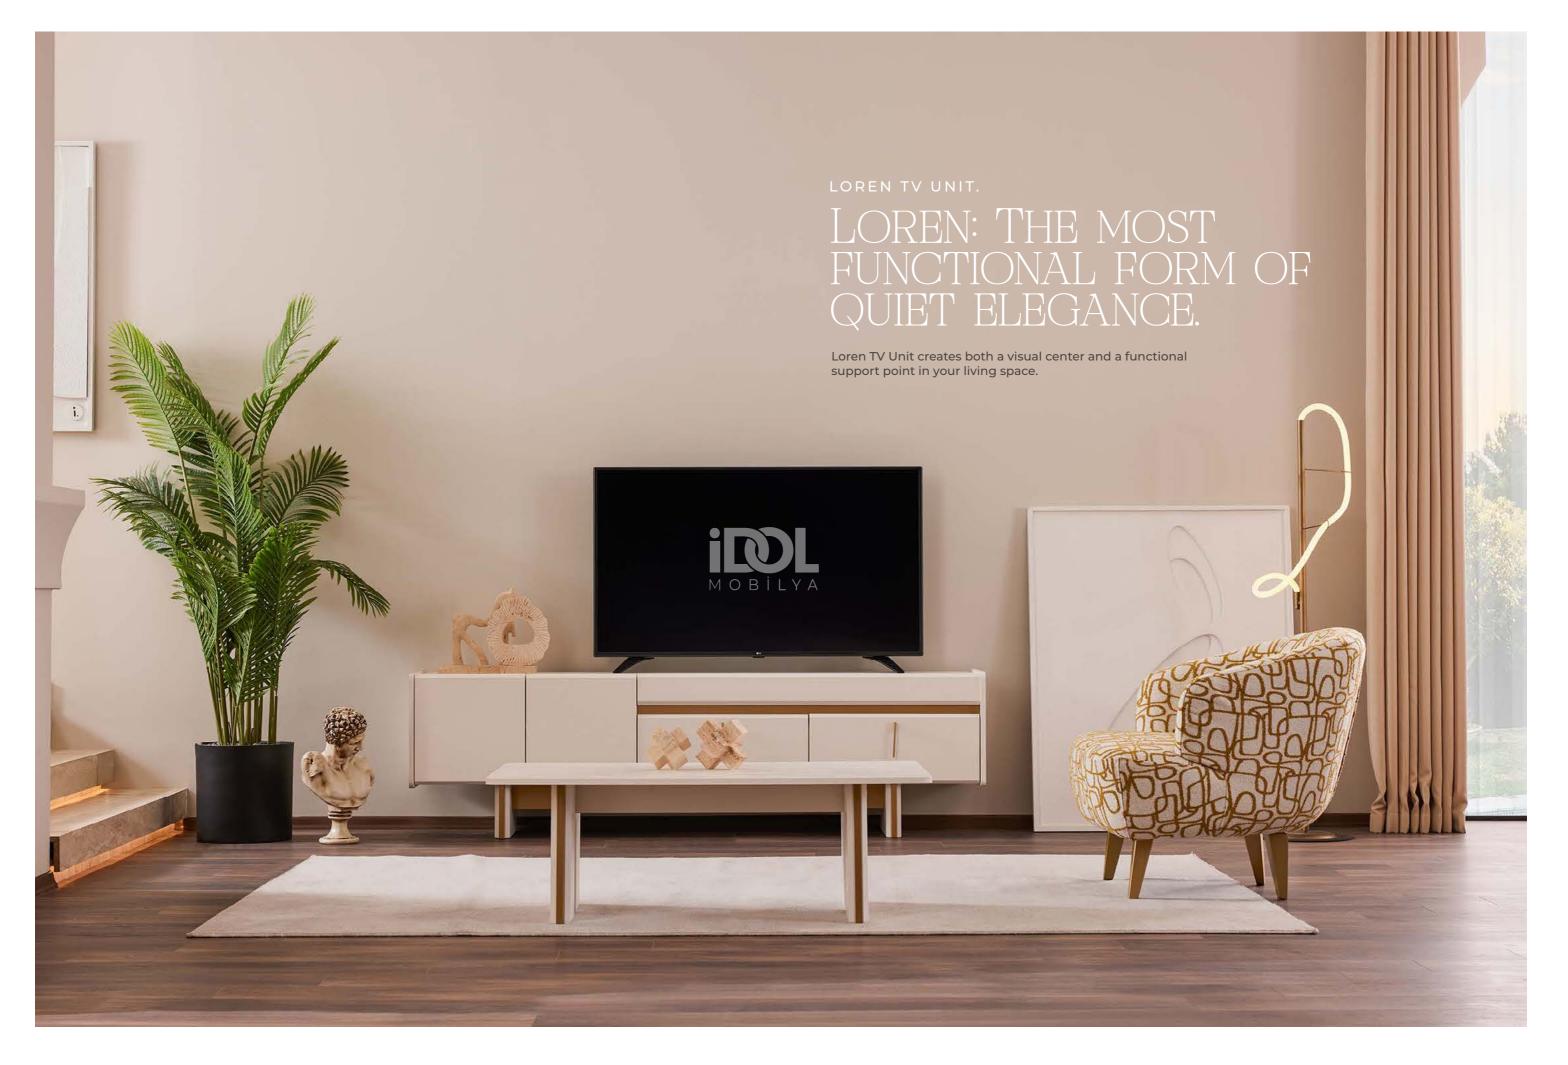

# LOREN

#### COLLECTION

Loren has a refined design approach that blends modern classic touches with contemporary simplicity. The warmth of golden details meets with light-toned surfaces, adding a sophisticated sparkle to the space; soft textured upholstery and symmetrical transitions offer a peaceful atmosphere.

## LOREN TV UNIT. TV ÜNİTESİ SIMPLE IN ITS ELEGANCE, STRONG IN ITS DETAILS.

Loren TV Unit completes its modern form shaped by fine lines with golden details and natural tones. Its high-off-the-ground design and soft edge transitions add spaciousness and fluidity to the space, while its large storage areas offer practical solutions for daily use.