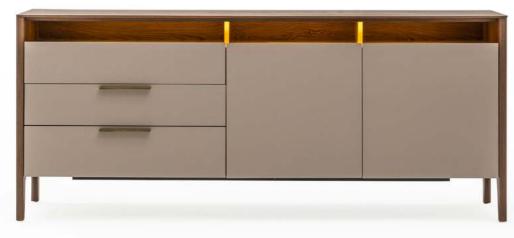

## THE MODERN FORM OF INTIMACY.

TILSIM dining room combines the warm tones of nature with contemporary lines to create a simple yet impressive atmosphere.

Designed with minimal lines, the console is both functional and decorative with its storage areas and upper surface. It creates room for decorative objects with its open shelf detail accompanied by warm lights and creates an elegant backdrop with its natural walnut texture.

TILSIM YEMEK ODASI TEKNİK DETAYLAR

CONSOLE

#### CONSOLE MIRROR

TV UNIT