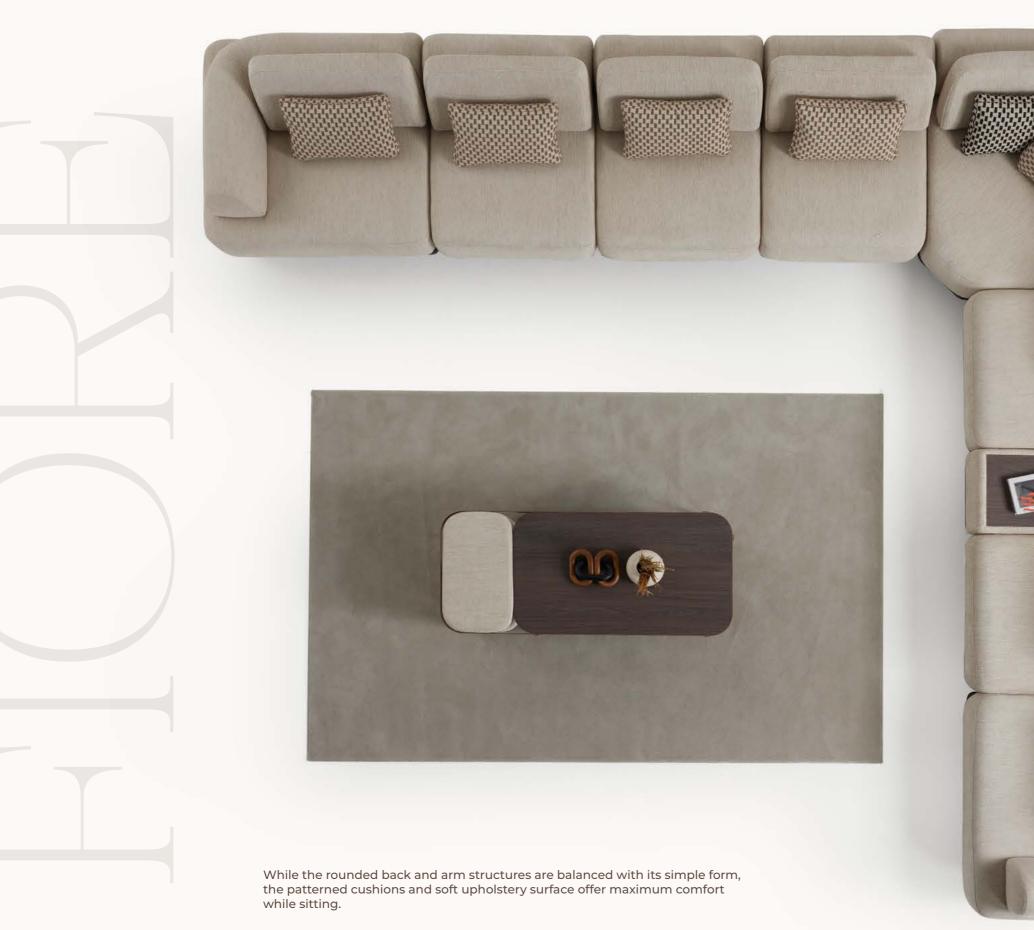

#### FIORE CORNER SOFA

# UNLIMITED COMFORT MEETS ELEGANT INTEGRITY.

### SINIRSIZ KONFOR ZARİF DÜZENLE TANIŞIYOR.

#### KÖŞE KOLTUK

# FIORE CORNER SOFA

Fiore corner sofa set, with its large modular structure, is not only a seating area but also the key to organizing living spaces and creating an aesthetic atmosphere.While the rounded back and arm structures are balanced with its simpleform, the patterned cushions and soft upholstery surface offer maximum comfort while sitting.

#### QUALITY DETAILS.

While the rounded back and arm structures are balanced with its simple form, the patterned cushions and soft upholstery surface offer maximum comfort while sitting.

# FIORE : COMFORT IS AT THE HEART OF YOUR LIVING SPACE.

Fiona corner sofa set, with its large modular structure, is not only a seating area but also the key to organizing living spaces and creating an aesthetic atmosphere.

While the rounded back and arm structures are balanced with its simple form, the patterned cushions and soft upholstery surface offer maximum comfort while sitting.

ARM MODULE : W:113 D:95 H:65 MIDDLE MODULE : W:80 D:95 H:65 CORNER MODULE : W:130 D:130 H:65 MODULE WITH COFFEE TABLE : W:41 D:95 H:60 COFFEE TABLE : W:62 D:142 H:44