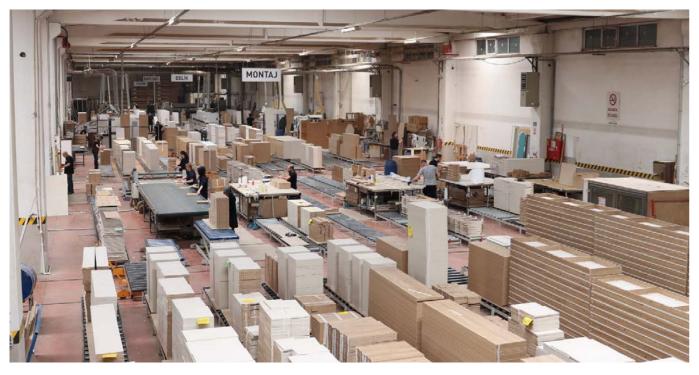

38.000 m² entegre üretim tesisimizde, yılda 500.000 m²'yi aşan modüler ve ahşap mobilya üretim kapasitemizle, yarım asırlık tecrübemizi geleceğe dönüştürüyoruz.

Ne istediğinizi biliyor, beklentilerinizin ötesine geçmek için kendimizi sürekli yeniliyoruz. Çizmek, tasarlamak, renklendirmek... Tüm bu süreçler bizim için yalnızca bir iş değil; tutkuyla bağlı olduğumuz bir yaşam biçimi.

With our 38,000 m<sup>2</sup> integrated production facility and an annual capacity of over 500,000 m<sup>2</sup> of modular and wooden furniture, we are transforming half a century of experience into the future.