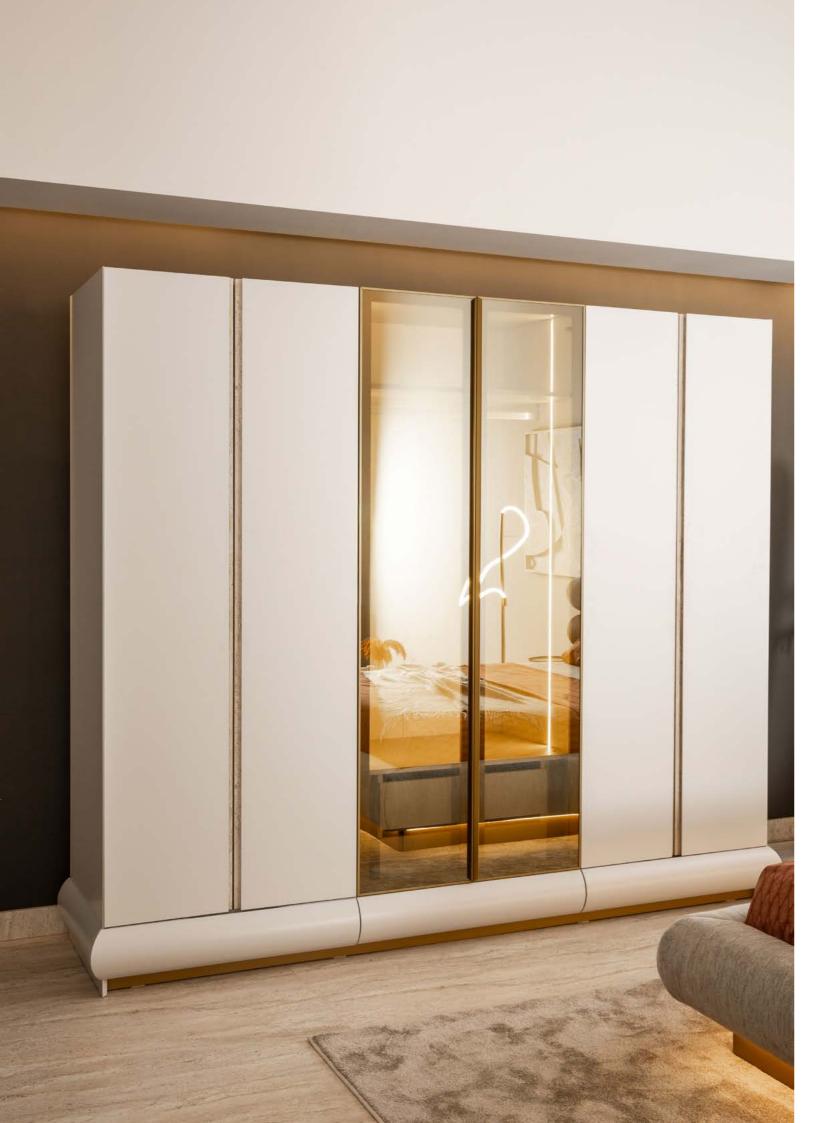

The wardrobe model of the Loft collection adds depth to the space with its reflective surfaces and metallic details. Its interior volume is large and its compartments are functional. Hidden handles and soft-closing doors increase ease of use, while its simple design completes the general atmosphere of the room without disturbing it.