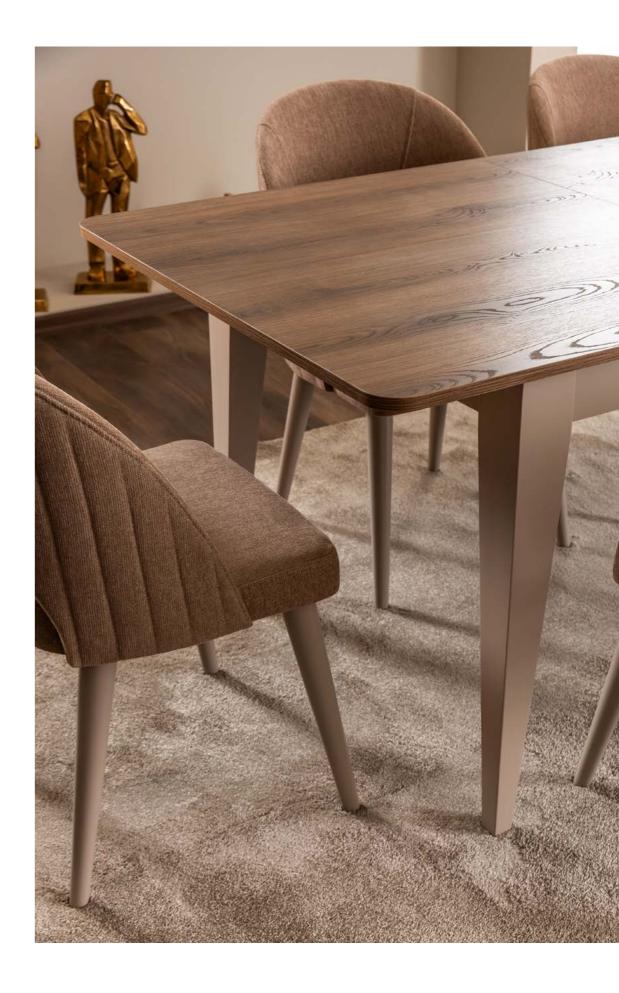

### IN THE CENTER WITH A SCULPTURAL STANCE

The Roma dining table draws attention with its unique silhouette and conical leg structure. While creating a sense of warmth with its wood-toned surface and rounded corners, it offers a spacious usage area for every meal thanks to its wide surface.