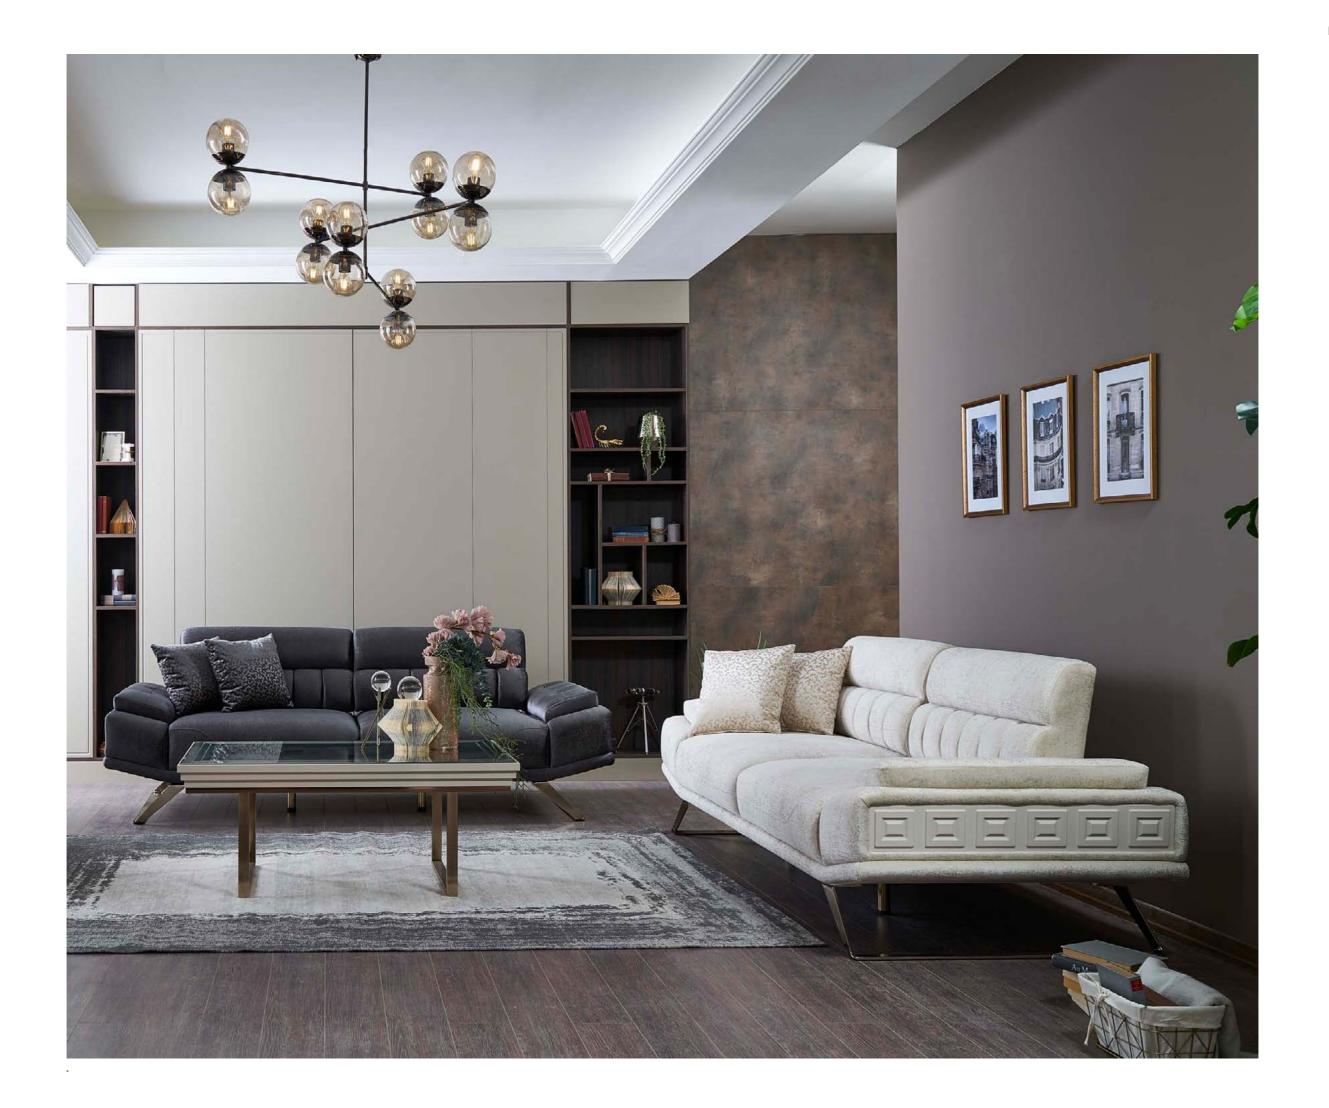

#### -LOFT SOFA SET

(1)

The Loft sofa set, which has a simple yet strong stance, dazzles with its elegance in details. Curved forms, natural textured fabrics and metal leg details create a warm atmosphere and reflect a modern aesthetic understanding.

### COMPLEMENTARY COMFORT IN THE LOFT LINE.

While the Loft armchair adds warmth to your living space with its curved form and natural texture, it also provides perfect integrity with the overall design thanks to its elegant metal leg structure.