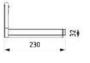

The textured fabric surface used in the kitchen, golden touches integrated with the wall sconces and rounded forms add a sophisticated warmth to your living space.



## MODERN YORUMUYLA ROMA TARZ SAHİBİ.









# М



The Roma bedroom cabinet creates a sense of depth with its vertical bronze handle details and mirror surfaces. It offers both aesthetic and orderly use with its large interior volume, smart shelf systems and functional interior design.



### A CORNER THAT COMPLETES BEAUTY WITH ELEGANCE.



The Roman dresser offers visual simplicity with its circular handle details and minimal design, without compromising on functionality.



PAGE-53

ROMA YATAK ODASI TEKNİK DETAYLAR

## ROMA TECHNICAL DETAILS













SINGLE DOOR WARDROBE





DRESSER & MIRROR





#### NIGHTSTAND







2 DOOR WARDROBE









POUF





#### CHEST OF DRAWER



## OFRNIST OF ELEGANT DETAILS THAT ADAPT TO TIME. QU PLIA

•



The Roma dining room console offers a calm aesthetic with its clean-lined form and sym-metrical leg structure. The circular detail in the center adds character to the design, while the large storage area highlights functionality.



-ROMA DINING ROOM YEMEK ODASI





## THE SPLENDOR HIDDEN IN SIMPLICITY



The circular detail in the centre adds character to the design, while the large storage area highlights functionality.

PAGE-61

ROMA DINING ROOM.

### IN THE CENTER WITH A SCULPTURAL STANCE

The Roma dining table draws attention with its unique silhouette and conical leg structure. While creating a sense of warmth with its wood-toned surface and rounded corner