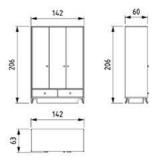

## LOFT TECHNICAL DETAILS

NIGHTSTAND

WARDROBE

DRESSER & MIRROR

CHEST OF DRAWER

Aesthetic lines complemented by functional details... The Loft Dining Room offers a balanced living space blended with warm tones inspired by contemporary architecture. It is designed in integrity with large windows that welcome natural light, thin metal leg details and a simple color palette.

## ROMA TECHNICAL DETAILS

SINGLE DOOR WARDROBE

DRESSER & MIRROR