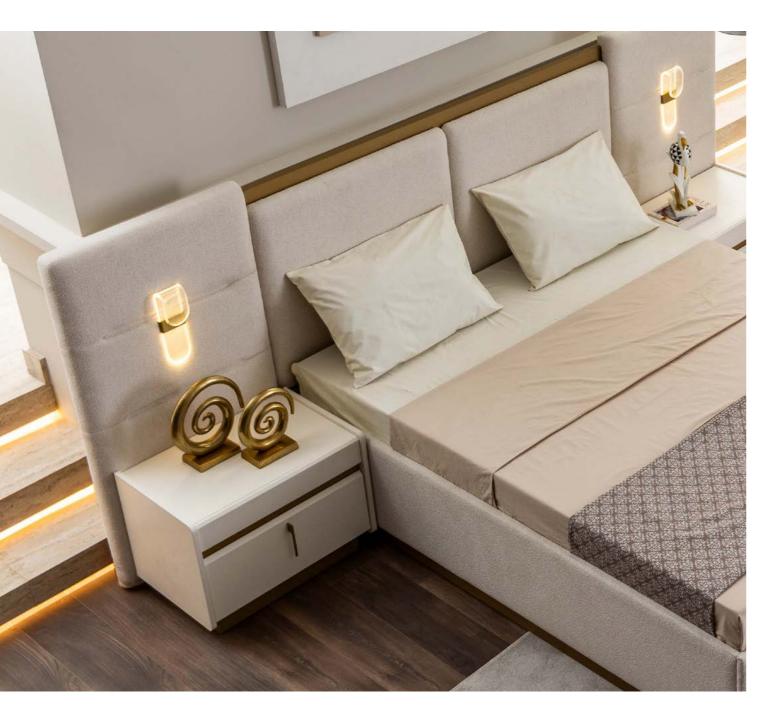

#### **BEDROOM - DINING ROOM** SOFA SET - TV UNIT

The Roma, where classical grandeur is reinterpreted with a modern line, draws attention with its soft lines and elegant details. The textured fabric surface used on the headboard, golden touches integrated with wall sconces and rounded forms add a sophisticated warmth to your living space.

## ROMA BEDROOM JR

The textured fabric surface used in the kitchen, golden touches integrated with the wall sconces and rounded forms add a sophisticated warmth to your living space.