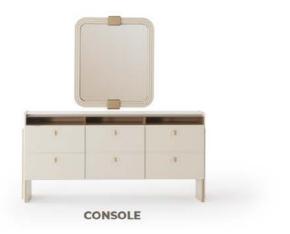

## OFRNIST OF ELEGANT DETAILS THAT ADAPT TO TIME. QU PLIA

•

The Roma dining room console offers a calm aesthetic with its clean-lined form and sym-metrical leg structure. The circular detail in the center adds character to the design, while the large storage area highlights functionality.

-ROMA DINING ROOM YEMEK ODASI

## THE SPLENDOR HIDDEN IN SIMPLICITY

The circular detail in the centre adds character to the design, while the large storage area highlights functionality.

PAGE-61

ROMA DINING ROOM.