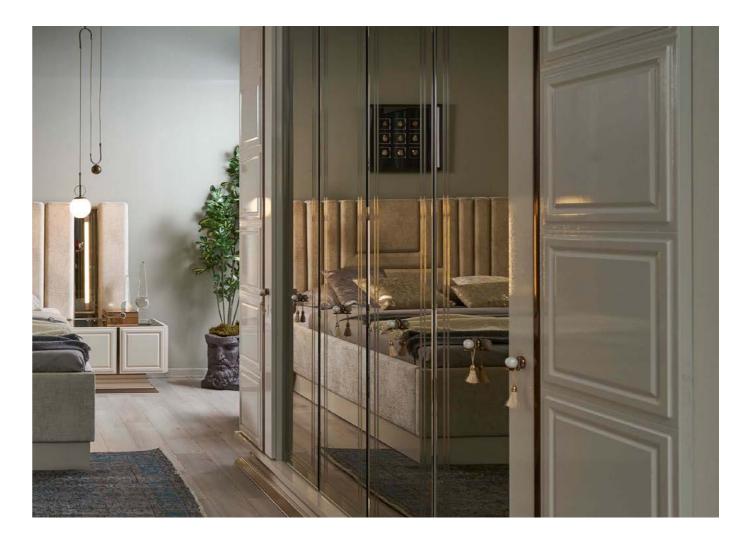

### FELIX BEDROOM PERFECT SYMMETRY, IMPRESSIVE HARMONY.

# ELEGANT LINES, STRONG CHARACTER.

Reflecting spaciousness with mirror panels and drawing attention with its modern lines, Felix wardrobe offers not only storage but also style with its large interior volume, rational compartments and sophisticated door design. Every detail has been designed for an orderly and aesthetic living space.