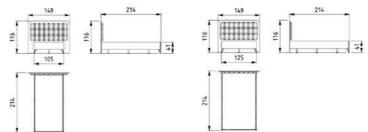

LOFT YATAK ODASI TEKNİK DETAYLAR

## LOFT TECHNICAL DETAILS

NIGHTSTAND

WARDROBE

DRESSER & MIRROR

CHEST OF DRAWER

Aesthetic lines complemented by functional details... The Loft Dining Room offers a balanced living space blended with warm tones inspired by contemporary architecture. It is designed in integrity with large windows that welcome natural light, thin metal leg details and a simple color palette.