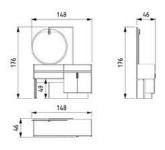

LOFT YATAK ODASI TEKNİK DETAYLAR

## LOFT TECHNICAL DETAILS

NIGHTSTAND

WARDROBE

DRESSER & MIRROR

CHEST OF DRAWER

Aesthetic lines complemented by functional details... The Loft Dining Room offers a balanced living space blended with warm tones inspired by contemporary architecture. It is designed in integrity with large windows that welcome natural light, thin metal leg details and a simple color palette.