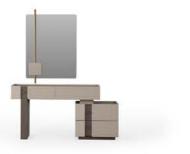

### THE SPACE WHERE ELEGANCE MEETS FUNCTION.

The Loft dresser completes the elegance in the bedroom with its thin metal leg structure and soft-toned wooden surface. It provides maximum storage for daily use with its large drawers.