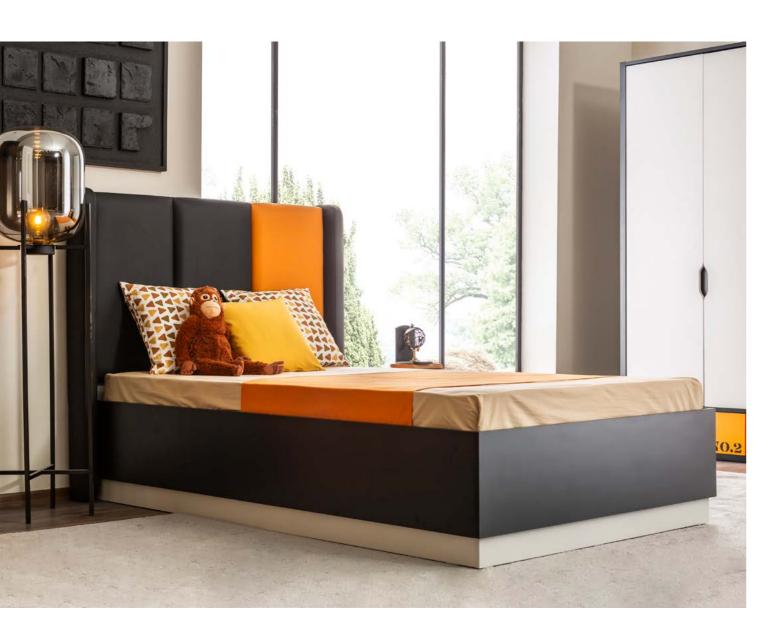

#### YOUNG ROOM

Belen Youth Room was designed with inspiration from modern city life. With its dynamic color palette, bold lines and functional details, it offers a living space that reflects the style of young people and increases their energy.

# REFLECT YOUR STYLE, LIVE YOUR FREEDOM.

With its simple white panels and typographic details, the Belen wardrobe is not only a storage area, but also the design star of the room. With its spacious interior, order is always at hand..

### EACH SHELF IS A CHARACTER SHEET.

The open shelf system is designed to allow you to freely display your books, figures and accessories. The orange box compartment at the bottom is a functional complement.

# COLOUR, ENERGY AND ORIGINALITY TOGETHER

Belen study desk makes lessons enjoyable with its simple structure and functional compartments that make it easier to concentrate. It adds elegance to your room with its modern design.