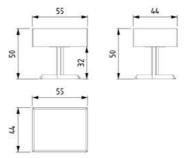

## LOFT TECHNICAL DETAILS

NIGHTSTAND

WARDROBE

DRESSER & MIRROR

CHEST OF DRAWER

Aesthetic lines complemented by functional details... The Loft Dining Room offers a balanced living space blended with warm tones inspired by contemporary architecture. It is designed in integrity with large windows that welcome natural light, thin metal leg details and a simple color palette.