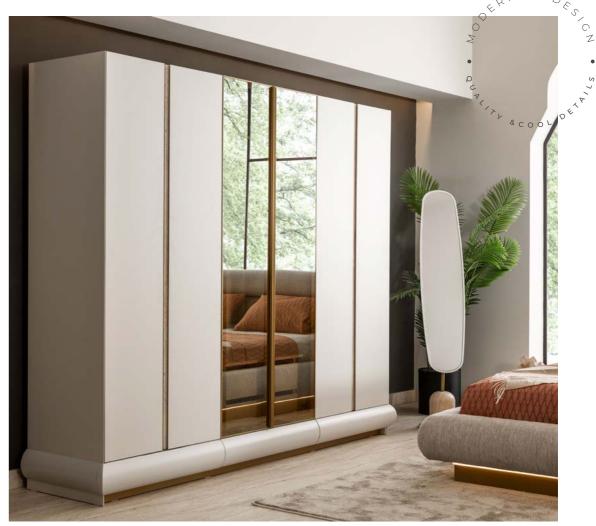

The wardrobe model of the Loft collection adds depth to the space with its reflective surfaces and metallic details. Its interior volume is large and its compartments are functional. Hidden handles and soft-closing doors increase ease of use, while its simple design completes the general atmosphere of the room without disturbing it.