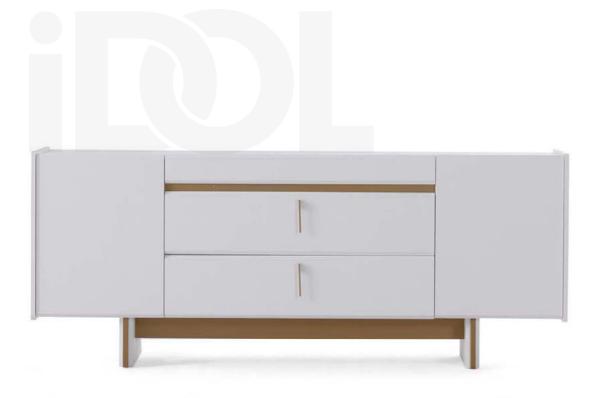

## OFRNIST OF ELEGANT DETAILS THAT ADAPT TO TIME. QU PLIA

•

The Roma dining room console offers a calm aesthetic with its clean-lined form and sym-metrical leg structure. The circular detail in the center adds character to the design, while the large storage area highlights functionality.

-ROMA DINING ROOM YEMEK ODASI

## THE SPLENDOR HIDDEN IN SIMPLICITY

The circular detail in the centre adds character to the design, while the large storage area highlights functionality.

PAGE-61

ROMA DINING ROOM.