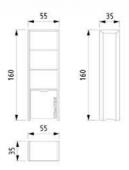

### EACH SHELF IS A CHARACTER SHEET.

The open shelf system is designed to allow you to freely display your books, figures and accessories. The orange box compartment at the bottom is a functional complement.

# BELEN TECHNICAL DETAILS

NIGHTSTAND

BOOKCASE

instagram.com/idolmobilya

idolmobilya.com