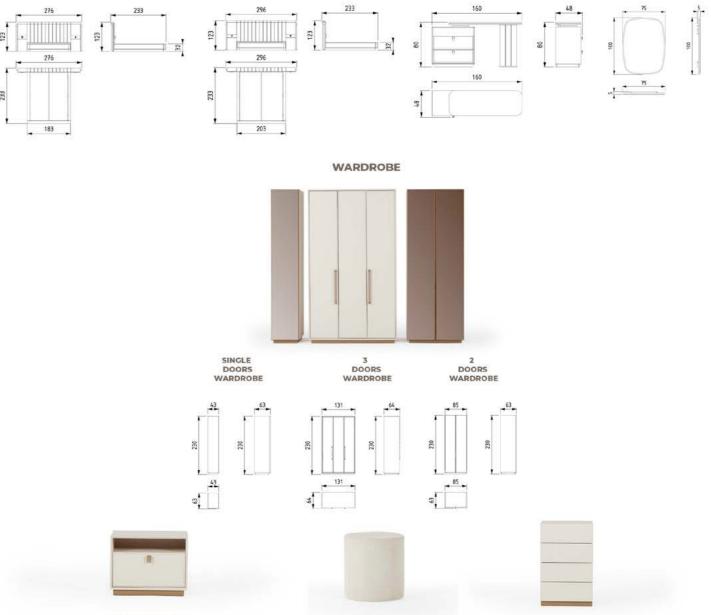

LOFT YATAK ODASI TEKNİK DETAYLAR

## LOFT TECHNICAL DETAILS

NIGHTSTAND

WARDROBE

DRESSER & MIRROR

CHEST OF DRAWER

Aesthetic lines complemented by functional details... The Loft Dining Room offers a balanced living space blended with warm tones inspired by contemporary architecture. It is designed in integrity with large windows that welcome natural light, thin metal leg details and a simple color palette.

## ROMA TECHNICAL DETAILS

SINGLE DOOR WARDROBE

DRESSER & MIRROR

#### NIGHTSTAND

2 DOOR WARDROBE

POUF

#### CHEST OF DRAWER