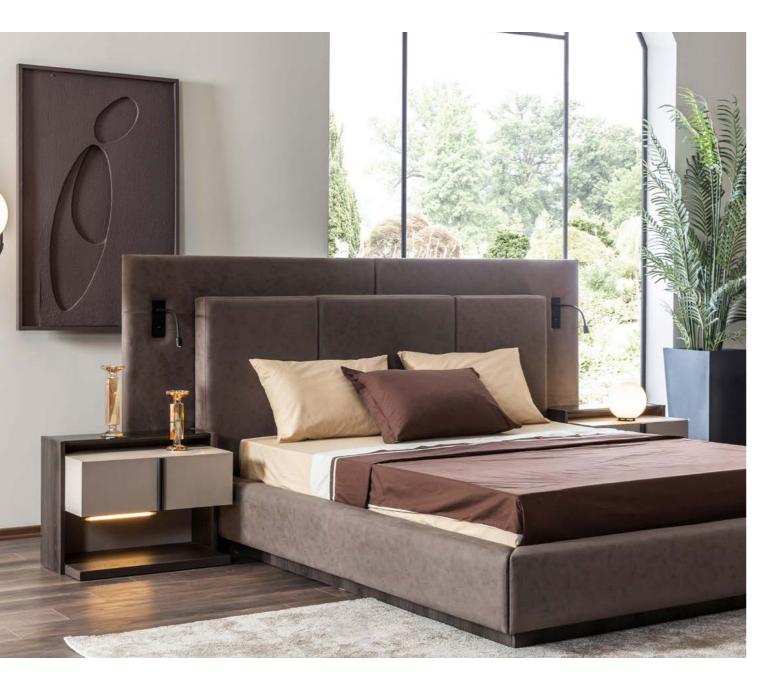

#### LOFT YATAK ODASI/BEDROOM

### REDEFINE PEACE WITH LOFT LINES.

Functional solutions meet modern forms; aesthetics are felt not only in appearance but also at every moment of use.

RAFİNE BİR TASARIM TAMAMLANIYOR.

SOFA SET - TV UNIT

#### YATAK ODASI - YEMEK ODASI KOLTUK TAKIMI - TV ÜNİTESİ

Inspired by the broad perspective of modern architecture, the Loft Bedroom combines simplicity with elegance. High ceilings, large window forms and light-toned textures create a spacious, peaceful and balanced atmosphere. Each detail has been carefully designed to design a comfortable living space.