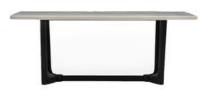

### IN THE CENTER WITH A SCULPTURAL STANCE

The Roma dining table draws attention with its unique silhouette and conical leg structure. While creating a sense of warmth with its wood-toned surface and rounded corners, it offers a spacious usage area for every meal thanks to its wide surface.