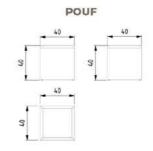

oking for a simple yet striking interior experience.



## NOT PLAIN, BUT SIMPLY STYLISH WITH HELEN.



## HELEN İLE SADE DEĞİL Yalın ve şik.







Helen wardrobe offers both a functional and aesthetic solution with its high-gloss surfaces, gold-toned vertical handle details and mirrored panels. It provides maximum ease of use with its modular shelf system in the interior, while giving the bedroom an elegant stance with its exterior appearance.



## FUNCTIONAL BEAUTY IN MODERN LINES.



Helen dresser combines aesthetics with function with its simple rectangular form, gold textured handles and illuminated mirror. It offers a simple yet impressive space for your daily routine.



PAGE-231

HELEN YATAK ODASI TEKNİK DETAYLAR

## JEN CHNICAL DETAILS





iDL

ΜΟΒΊΙΥΑ



BED180



BED160









DRESSER & MIRROR



CHEST OF DRAWER



Helen Dining Room combines minimalism with luxurious touches. Flawless white surfaces combine with geometrically designed details to create a balanced and spacious dining area. The illuminated mirror on the console adds not only depth to the space but also decorative elegance.

## MODERN SIMPLICITY, ELEGANCE IN DETAILS.







C

C





# STORAGE ELEGANCE IN A MODERN STYLE.



Helen console offers a simple but characteristic appearance with its squ-are-shaped drawer handles and modular structure. Its two-stage design provides ease of use by bringing together different functions.



PAGE-239



HELEN YEMEK ODASI TEKNİK DETAYLAR

## ELEN TECHNICAL DETAILS















#### CONSOLE MIRROR







## A DESIGN THAT STANDS THE TEST OF TIME, A TIMELESS