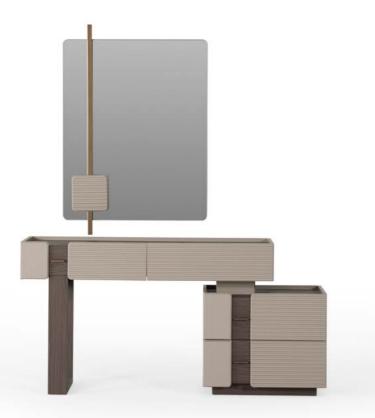

### THE SPACE WHERE ELEGANCE MEETS FUNCTION.

The Loft dresser completes the elegance in the bedroom with its thin metal leg structure and soft-toned wooden surface. It provides maximum storage for daily use with its large drawers.

### A CORNER THAT COMPLETES BEAUTY WITH ELEGANCE.

The Roman dresser offers visual simplicity with its circular handle details and minimal design, without compromising on functionality.

PAGE-53

ROMA YATAK ODASI TEKNİK DETAYLAR