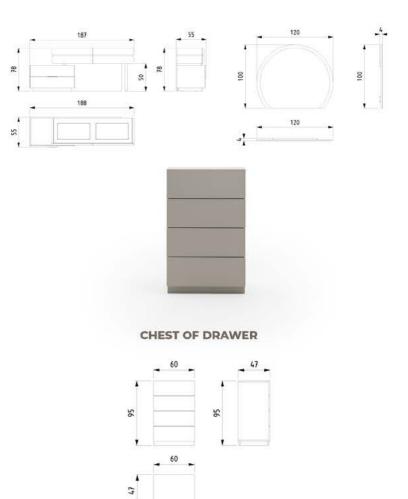

BED160

BED180

NIGHTSTAND

WARDROBE

DRESSER & MIRROR

Milas Dining Room offers a calm and sophisticated atmosphere with its fluid forms and soft transitions. Finely crafted details and pastel tones create an aesthetic order that is easy on the eyes but impressive.

## MILAS TECHNICAL DETAILS

CONSOLE

TABLE