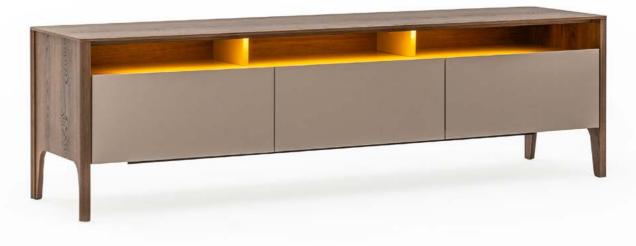

#### W:70 D:90 H:90

NEST TABLE

TILSIM TV UNIT. TV ÜNİTESİ

## A CLEAR LOOK WITH SIMPLE LINES

It offers both a decorative and functional structure with its open shelf compartments and modern striped leg design. It creates an ideal platform for television and accessories thanks to its wide screen, while preserving the order of the storage areas inside. TILSIM reflects the inspiration it receives from nature with modern life skill.

#### DINING ROOM TV UNIT