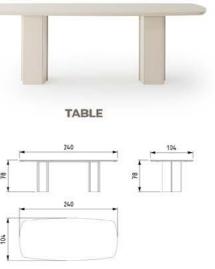

### IN THE CENTER WITH A SCULPTURAL STANCE

The Roma dining table draws attention with its unique silhouette and conical leg structure. While creating a sense of warmth with its wood-toned surface and rounded corners, it offers a spacious usage area for every meal thanks to its wide surface.

-ROMA DINING ROOM

ROMA YEMEK ODASI TEKNİK DETAYLAR

TABLO

TABLE