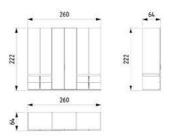

LOFT YATAK ODASI TEKNİK DETAYLAR

## LOFT TECHNICAL DETAILS

NIGHTSTAND

WARDROBE

DRESSER & MIRROR

CHEST OF DRAWER

Aesthetic lines complemented by functional details... The Loft Dining Room offers a balanced living space blended with warm tones inspired by contemporary architecture. It is designed in integrity with large windows that welcome natural light, thin metal leg details and a simple color palette.