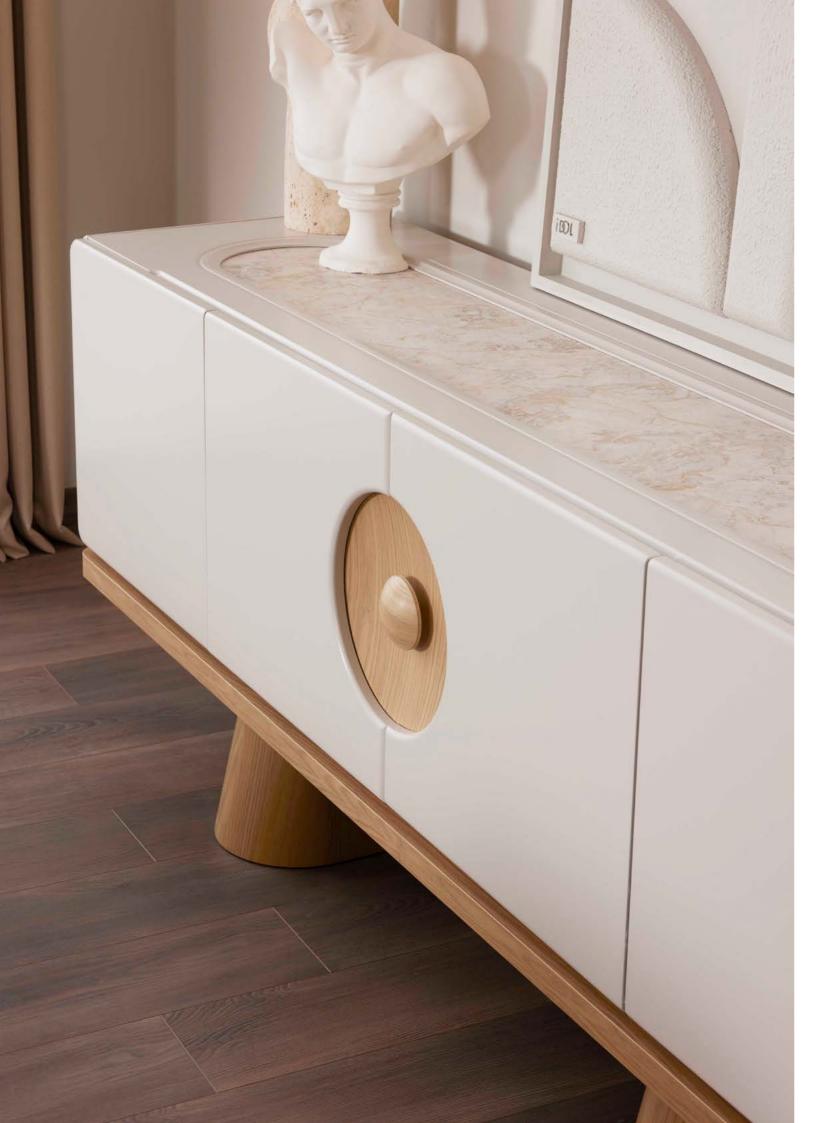

## OFRNIST OF ELEGANT DETAILS THAT ADAPT TO TIME. QU PLIA

•

The Roma dining room console offers a calm aesthetic with its clean-lined form and sym-metrical leg structure. The circular detail in the center adds character to the design, while the large storage area highlights functionality.

## THE SPLENDOR HIDDEN IN SIMPLICITY

The circular detail in the centre adds character to the design, while the large storage area highlights functionality.

PAGE-61

ROMA DINING ROOM.