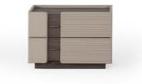

### THE SPACE WHERE ELEGANCE MEETS FUNCTION.

The Loft dresser completes the elegance in the bedroom with its thin metal leg structure and soft-toned wooden surface. It provides maximum storage for daily use with its large drawers.

### A CORNER THAT COMPLETES BEAUTY WITH ELEGANCE.

The Roman dresser offers visual simplicity with its circular handle details and minimal design, without compromising on functionality.

PAGE-53

ROMA YATAK ODASI TEKNİK DETAYLAR