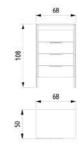

LOFT YATAK ODASI TEKNİK DETAYLAR

## LOFT TECHNICAL DETAILS

NIGHTSTAND

WARDROBE

DRESSER & MIRROR

CHEST OF DRAWER

Aesthetic lines complemented by functional details... The Loft Dining Room offers a balanced living space blended with warm tones inspired by contemporary architecture. It is designed in integrity with large windows that welcome natural light, thin metal leg details and a simple color palette.