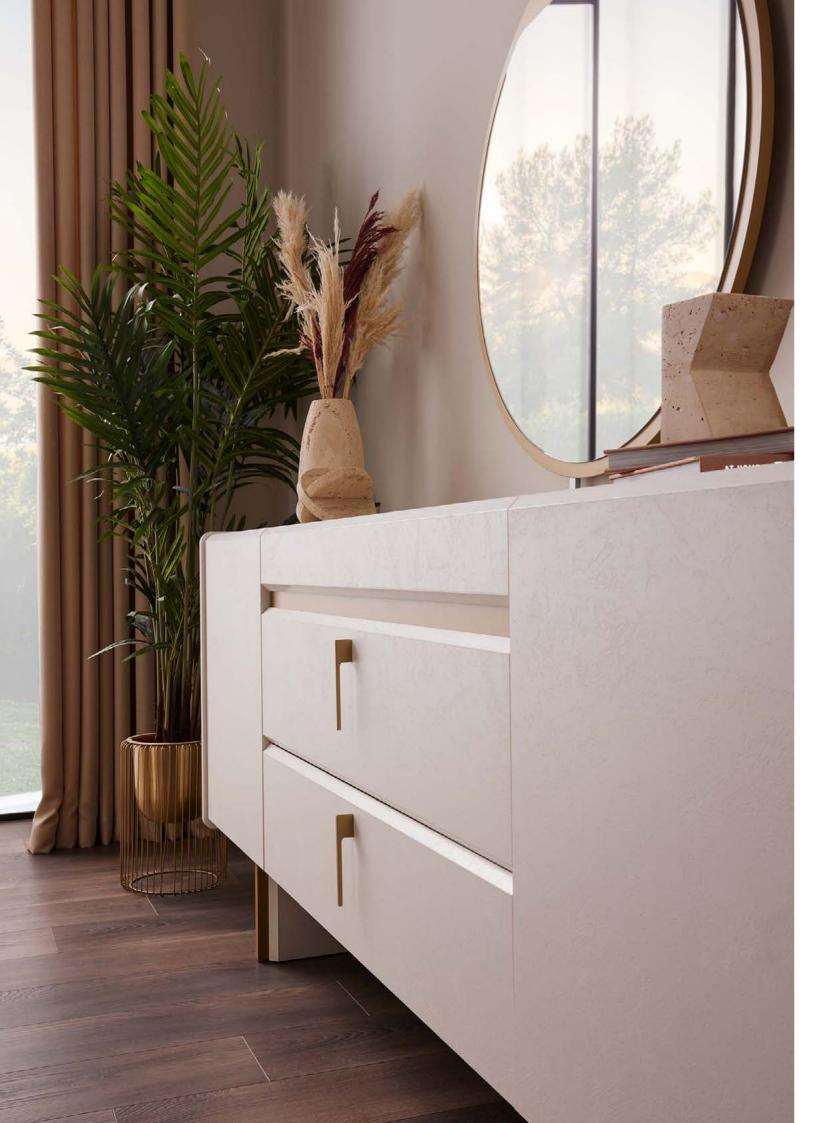

### THE SPACE WHERE ELEGANCE MEETS FUNCTION.

The Loft dresser completes the elegance in the bedroom with its thin metal leg structure and soft-toned wooden surface. It provides maximum storage for daily use with its large drawers.

### A CORNER THAT COMPLETES BEAUTY WITH ELEGANCE.

The Roman dresser offers visual simplicity with its circular handle details and minimal design, without compromising on functionality.

PAGE-53

ROMA YATAK ODASI TEKNİK DETAYLAR