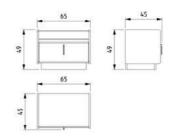

### THE SPACE WHERE ELEGANCE MEETS FUNCTION.

The Loft dresser completes the elegance in the bedroom with its thin metal leg structure and soft-toned wooden surface. It provides maximum storage for daily use with its large drawers.

### A CORNER THAT COMPLETES BEAUTY WITH ELEGANCE.

The Roman dresser offers visual simplicity with its circular handle details and minimal design, without compromising on functionality.

PAGE-53

ROMA YATAK ODASI TEKNİK DETAYLAR