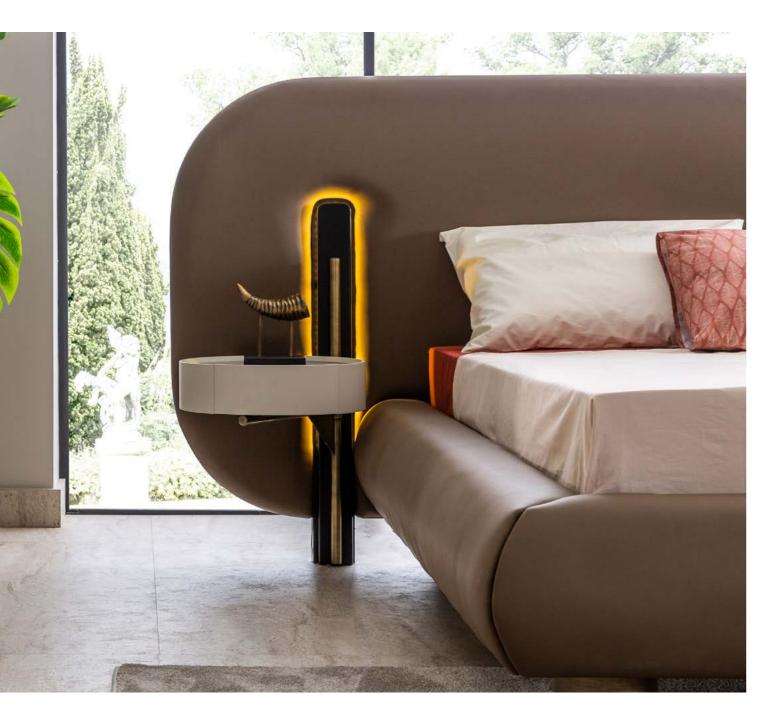

point.









#### **BEDROOM - DINING ROOM** SOFA SET - TV UNIT

# BERGAMA

#### COLLECTION

YATAK ODASI - YEMEK ODASI KOLTUK TAKIMI - TV ÜNİTESİ

Bergama combines minimalism with a strong character with its contemporary lines. Every element from the headboard to the dresser details; offers fluidity in design, contrast in color balance and an elegant experience in material selection.



## A BOLD DESIGN LANGUAGE THAT BRINGS THE FUTURE INTO THE PRESENT.



### GELECEĞİ BUGÜNE TAŞIYAN CESUR BİR TASARIM DİLİ.

BERGAMA BEDROOM



PAGE-123





## LIKE A FUNCTIONAL ART OBJECT; BERGAMA.





Bergama dresser rises from the ground with its two-tone structure and high-legged design, providing a modern and spacious appearance.



BERGAMA YATAK ODASI TEKNİK DETAYLAR

## BERGAMA TECHNICAL DETAILS







BED160

BED180





NIGHTSTAND





DRESSER MIRROR





WARDROBE





Bergama Dining Room takes modern design to the next level with contemporary geometric details and simple color contrasts. Black leg details create a stylish atmosphere by creating a strong contrast with light-toned surfaces. Soft-textured chairs, a plain-formed table and a unique mirror/console combination; functionality meets aesthetics.









## BALANCED INTERPRETATION OF MODERNISM: BERGAMA.



Bergama console offers a strong aesthetic solution to storage needs with its simple surface structure and horizontal sections.



PAGE-135



# VISUAL RHYTHM, FUNCTIONAL ELEGANCE





BERGAMA YEMEK ODASI TEKNİK DETAYLAR

## BERGAMA TECHNICAL DETAILS





CONSOLE











#### CONSOLE MIRROR





# GEOMETRIC BALANCE, A