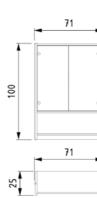

#### loft tv unit / tv ünitesi

The Loft TV unit adds modern elegance to your living space with its elegant de-sign and refined details. It stands on a timeless line with its curved form, metal legs and glass detailed covers