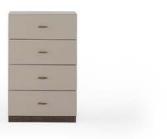

its sculptural lines, horizontal channel detailed surfaces and soft textured headboard.



AESTHETIC STANCE





-LYON BEDROOM YATAK ODASI





Offering spaciousness with its mirrored surfaces, the Lion wardrobe displays a modern identity with its horizontally channeled matte panels. Its interior volume is spacious, its layout is practical and its interior is as impressive as its exterior.



### COMBINE COMFORT WITH POWERFUL STYLE.



Gaining dynamism with horizontal lines, the Lion dresser creates a different aesthetic with its modular structure and decorative details. Completed with a minimal mirror design, this set establishes a perfect balance in the space.



LYON YATAK ODASI TEKNİK DETAYLAR

# LYON TECHNICAL DETAILS









NIGHTSTAND









WARDROBE







DRESSER & MIRROR







CHEST OF DRAWER



#### YATAK ODASI

# SIENA

BEDROOM

The Siena bedroom meets the needs of modern living without compromising on timeless aesthetics. Its upholstered headboard, enriched with vertical stitching details, meets an elegant color palette selected in natural tones.



#### SIENA BEDROOM

## THE PERFECT BALANCE OF ELEGANCE AND SIMPLICITY.



# ZARAFET VE SADELİĞİN Mükemmel dengesi.

•







# SIMPLE. ELEGANT. TIMELESS.



Siena wardrobe offers a bright and spacious appearance with the balanced use of matte and reflective surfaces. Its interior volume is spacious and its organization solutions are cle-verly designed. The elegant gold-colored handles complete the elegance in detail.







### IF YOU ARE LOOKING FOR QUIET LUXURY, SIENA IS DESIGNED FOR YOU.



Siena dresser with