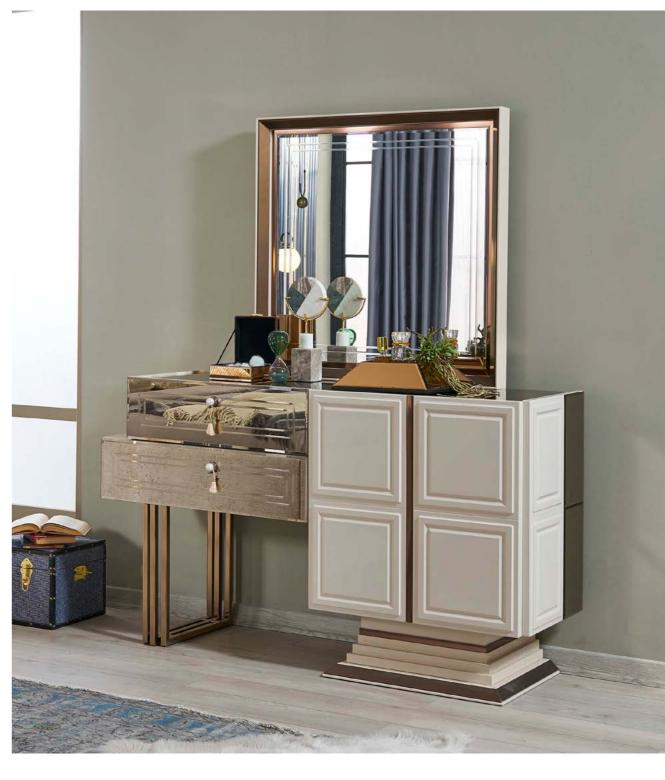

### THE SPACE WHERE ELEGANCE MEETS FUNCTION.

The Loft dresser completes the elegance in the bedroom with its thin metal leg structure and soft-toned wooden surface. It provides maximum storage for daily use with its large drawers.

## LOFT TECHNICAL DETAILS

NIGHTSTAND

WARDROBE

DRESSER & MIRROR

CHEST OF DRAWER

Aesthetic lines complemented by functional details... The Loft Dining Room offers a balanced living space blended with warm tones inspired by contemporary architecture. It is designed in integrity with large windows that welcome natural light, thin metal leg details and a simple color palette.