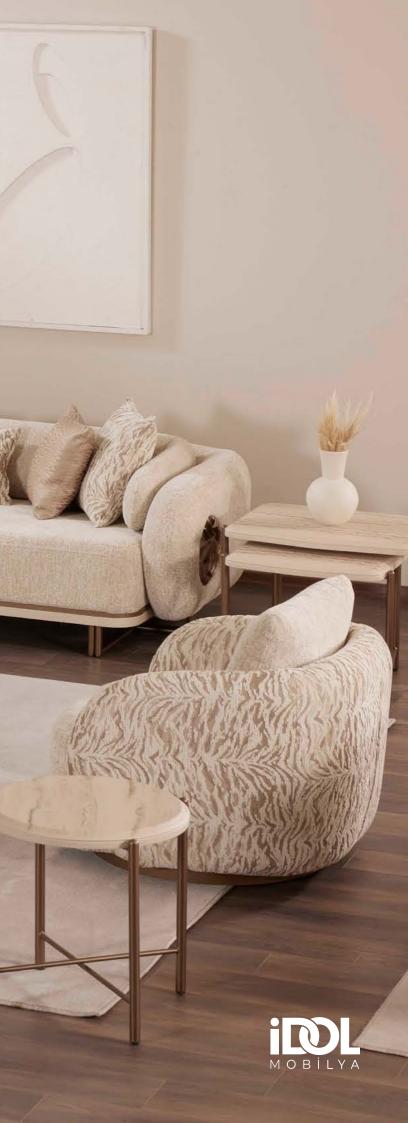

#### -LOFT SOFA SET

(1)

The Loft sofa set, which has a simple yet strong stance, dazzles with its elegance in details. Curved forms, natural textured fabrics and metal leg details create a warm atmosphere and reflect a modern aesthetic understanding.

### COMPLEMENTARY COMFORT IN THE LOFT LINE.

While the Loft armchair adds warmth to your living space with its curved form and natural texture, it also provides perfect integrity with the overall design thanks to its elegant metal leg structure.