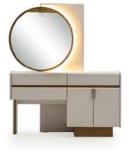

### THE SPACE WHERE ELEGANCE MEETS FUNCTION.

The Loft dresser completes the elegance in the bedroom with its thin metal leg structure and soft-toned wooden surface. It provides maximum storage for daily use with its large drawers.

### A CORNER THAT COMPLETES BEAUTY WITH ELEGANCE.

The Roman dresser offers visual simplicity with its circular handle details and minimal design, without compromising on functionality.

PAGE-53

ROMA YATAK ODASI TEKNİK DETAYLAR