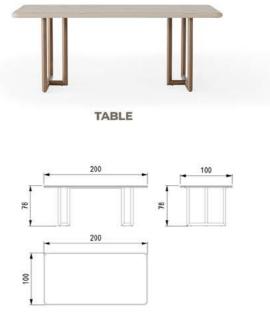

### IN THE CENTER WITH A SCULPTURAL STANCE

The Roma dining table draws attention with its unique silhouette and conical leg structure. While creating a sense of warmth with its wood-toned surface and rounded corners, it offers a spacious usage area for every meal thanks to its wide surface.

-ROMA DINING ROOM

ROMA YEMEK ODASI TEKNİK DETAYLAR

TABLO

TABLE