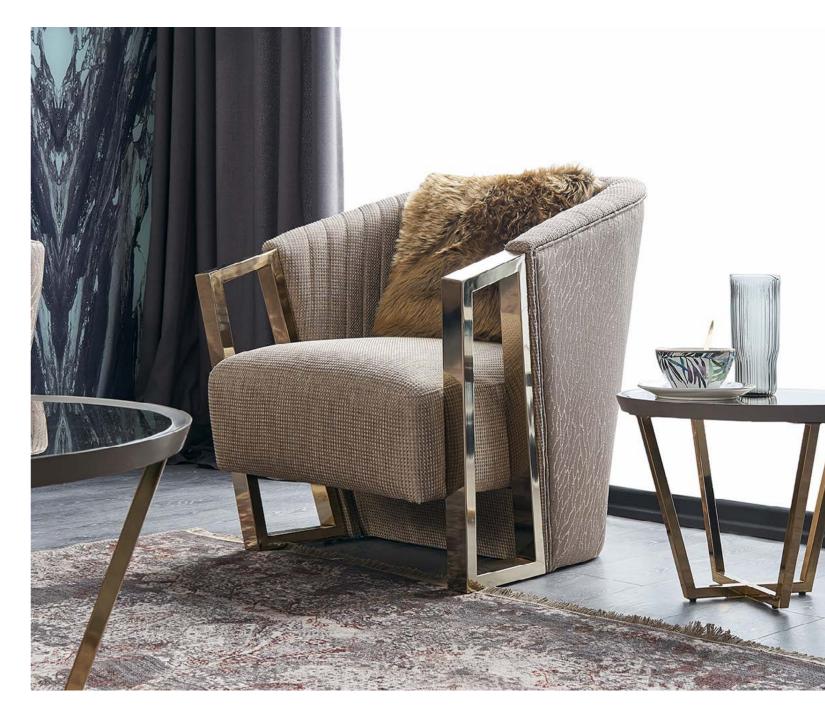

#### loft tv unit / tv ünitesi

The Loft TV unit adds modern elegance to your living space with its elegant de-sign and refined details. It stands on a timeless line with its curved form, metal legs and glass detailed covers