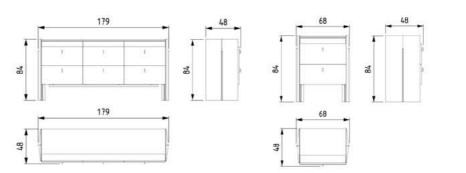

ODASI TEKNİK DETAYLAR

## JEN CHNICAL DETAILS





iDL

ΜΟΒΊΙΥΑ



BED180



BED160









DRESSER & MIRROR



CHEST OF DRAWER



Helen Dining Room combines minimalism with luxurious touches. Flawless white surfaces combine with geometrically designed details to create a balanced and spacious dining area. The illuminated mirror on the console adds not only depth to the space but also decorative elegance.

## MODERN SIMPLICITY, ELEGANCE IN DETAILS.







C

C





# STORAGE ELEGANCE IN A MODERN STYLE.



Helen console offers a simple but characteristic appearance with its squ-are-shaped drawer handles and modular structure. Its two-stage design provides ease of use by bringing together different functions.



PAGE-239



HELEN YEMEK ODASI TEKNİK DETAYLAR

## ELEN TECHNICAL DETAILS















#### CONSOLE MIRROR







## A DESIGN THAT STANDS THE TEST OF TIME, A TIMELESS ELEGANCE.



HELEN SOFA SET KOLTUK TAKIMI





Helen Sofa Set transforms modern simplicity into a timeless design with natural textured fabrics, rounded edges and balancing forms. The sofa structure supported by color transitions turns into both the aesthetic and functional center of your home with its soft seating comfort.

#### -HELEN SOFA SET













## HELEN: THE MOST PEACEFUL FORM OF MODERNITY



While the wooden details in the body and foot structure provide a warm atmosphere; the combination of different fabric tones gives the space a modern character. With Helen, the doors of a calm, elegant and comfortable atmosphere are opened in your living space.



## BALANCED LIVING SPACES FOR SEREN