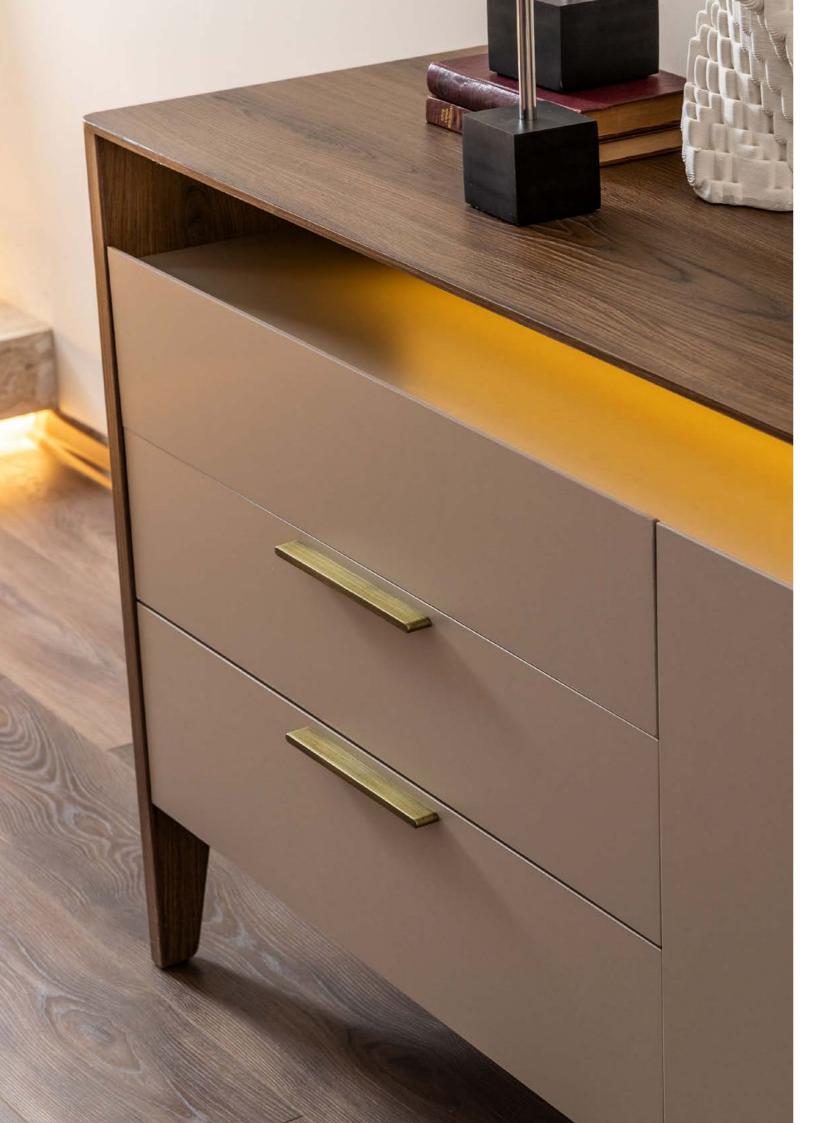

## THE MODERN FORM OF INTIMACY.

TILSIM dining room combines the warm tones of nature with contemporary lines to create a simple yet impressive atmosphere.

Designed with minimal lines, the console is both functional and decorative with its storage areas and upper surface. It creates room for decorative objects with its open shelf detail accompanied by warm lights and creates an elegant backdrop with its natural walnut texture.

TILSIM YEMEK ODASI TEKNİK DETAYLAR

CONSOLE