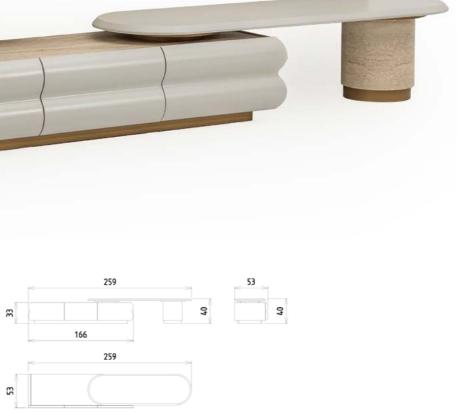

#### loft tv unit / tv ünitesi

The Loft TV unit adds modern elegance to your living space with its elegant de-sign and refined details. It stands on a timeless line with its curved form, metal legs and glass detailed covers