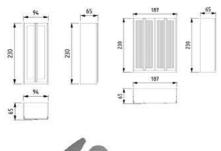

## LOFT TECHNICAL DETAILS

NIGHTSTAND

WARDROBE

DRESSER & MIRROR

CHEST OF DRAWER

Aesthetic lines complemented by functional details... The Loft Dining Room offers a balanced living space blended with warm tones inspired by contemporary architecture. It is designed in integrity with large windows that welcome natural light, thin metal leg details and a simple color palette.