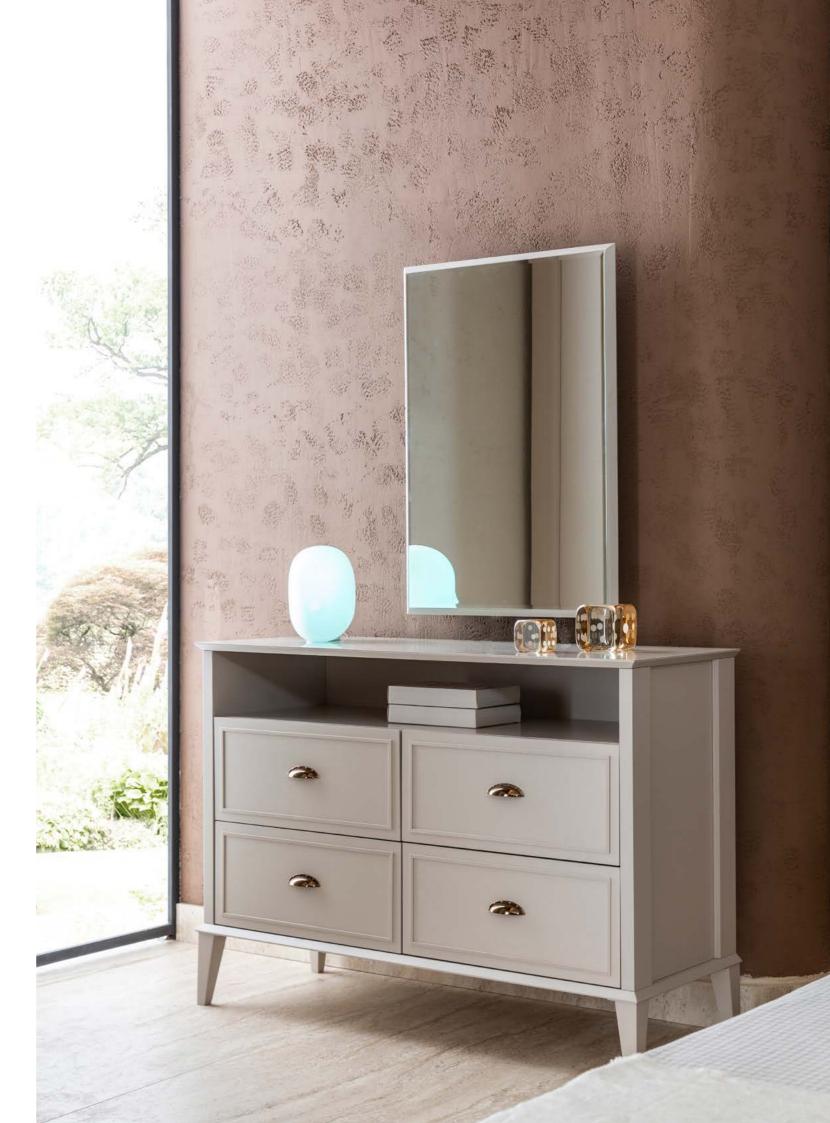

### ADD SIMPLE LUXURY TO YOUR LIVING SPACE WITH VICTORIA.

With its simple lines and matte surface, the Victoria dresser is a simple complement for modern living spaces. While offering ease of use with its functional drawers, it creates an aesthetic balance with its mirror detail.

VICTORIA YATAK ODASI TEKNİK DETAYLAR

**BED160** 

**BED180** 

NIGHTSTAND

**DRESSER & MIRROR** 

CHEST OF DRAWER