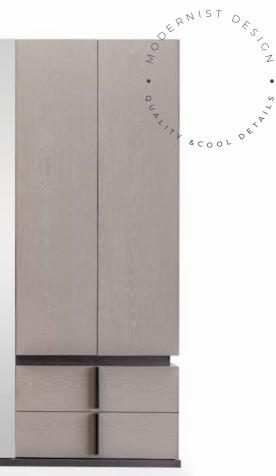

The wardrobe model of the Loft collection adds depth to the space with its reflective surfaces and metallic details. Its interior volume is large and its compartments are functional. Hidden handles and soft-closing doors increase ease of use, while its simple design completes the general atmosphere of the room without disturbing it.

## LOFT TECHNICAL DETAILS

NIGHTSTAND

WARDROBE

DRESSER & MIRROR

CHEST OF DRAWER

Aesthetic lines complemented by functional details... The Loft Dining Room offers a balanced living space blended with warm tones inspired by contemporary architecture. It is designed in integrity with large windows that welcome natural light, thin metal leg details and a simple color palette.