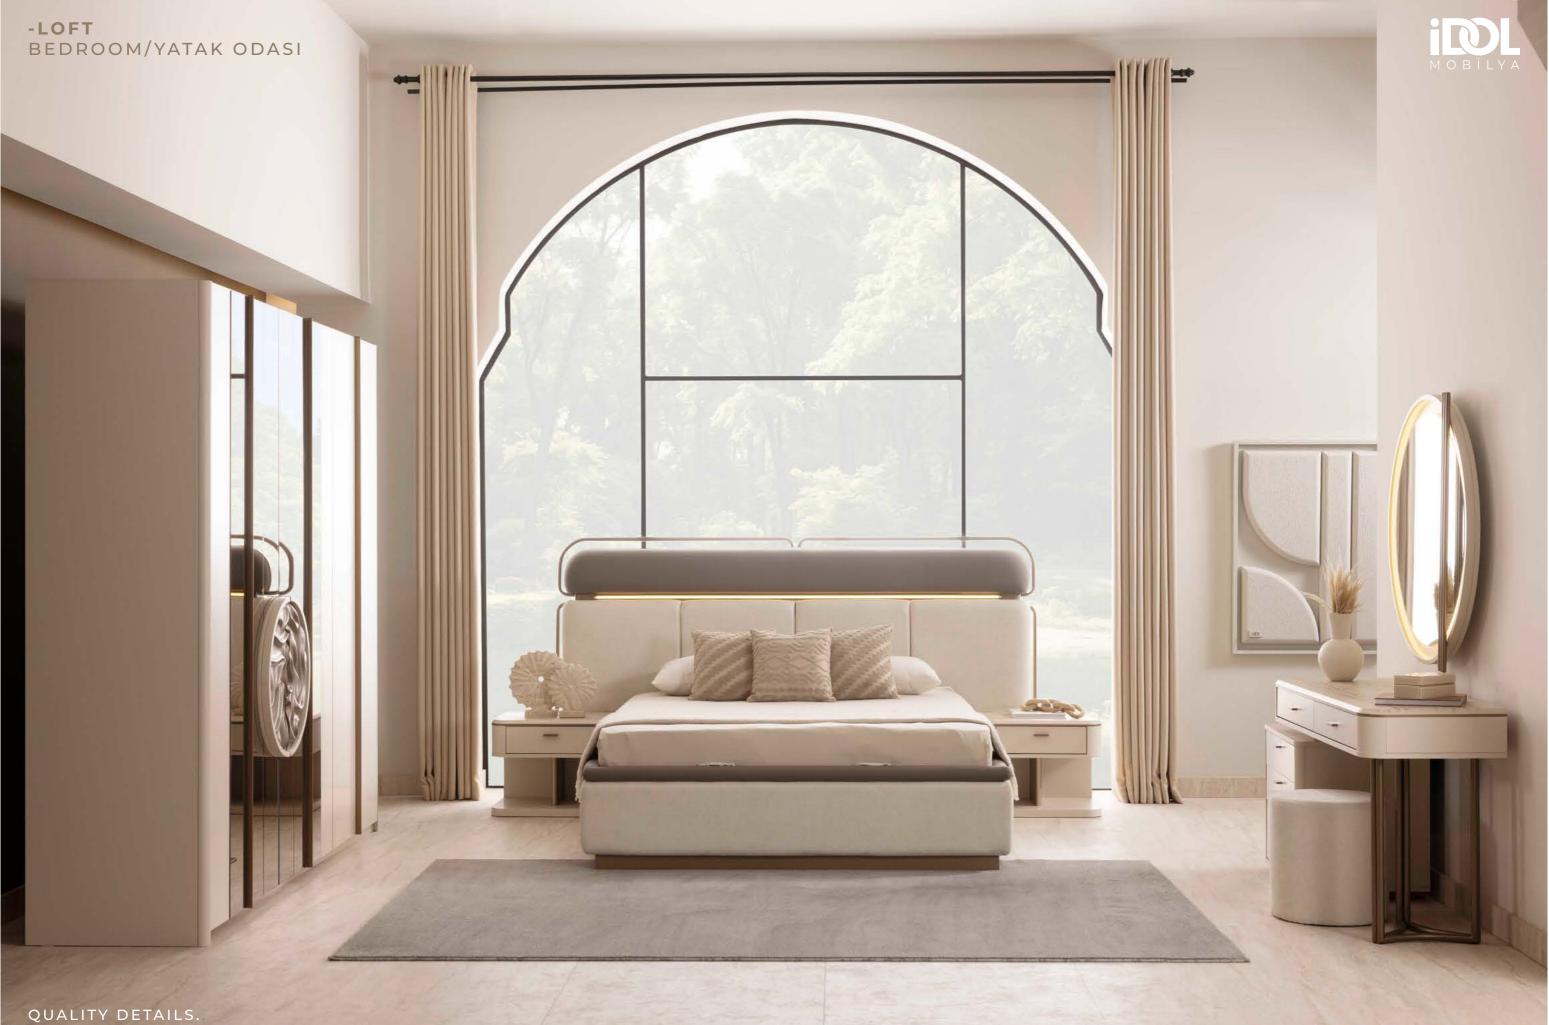

#### LOFT YATAK ODASI/BEDROOM

### REDEFINE PEACE WITH LOFT LINES.

Functional solutions meet modern forms; aesthetics are felt not only in appearance but also at every moment of use.

RAFİNE BİR TASARIM TAMAMLANIYOR.

SOFA SET - TV UNIT

#### YATAK ODASI - YEMEK ODASI KOLTUK TAKIMI - TV ÜNİTESİ

Inspired by the broad perspective of modern architecture, the Loft Bedroom combines simplicity with elegance. High ceilings, large window forms and light-toned textures create a spacious, peaceful and balanced atmosphere. Each detail has been carefully designed to design a comfortable living space.