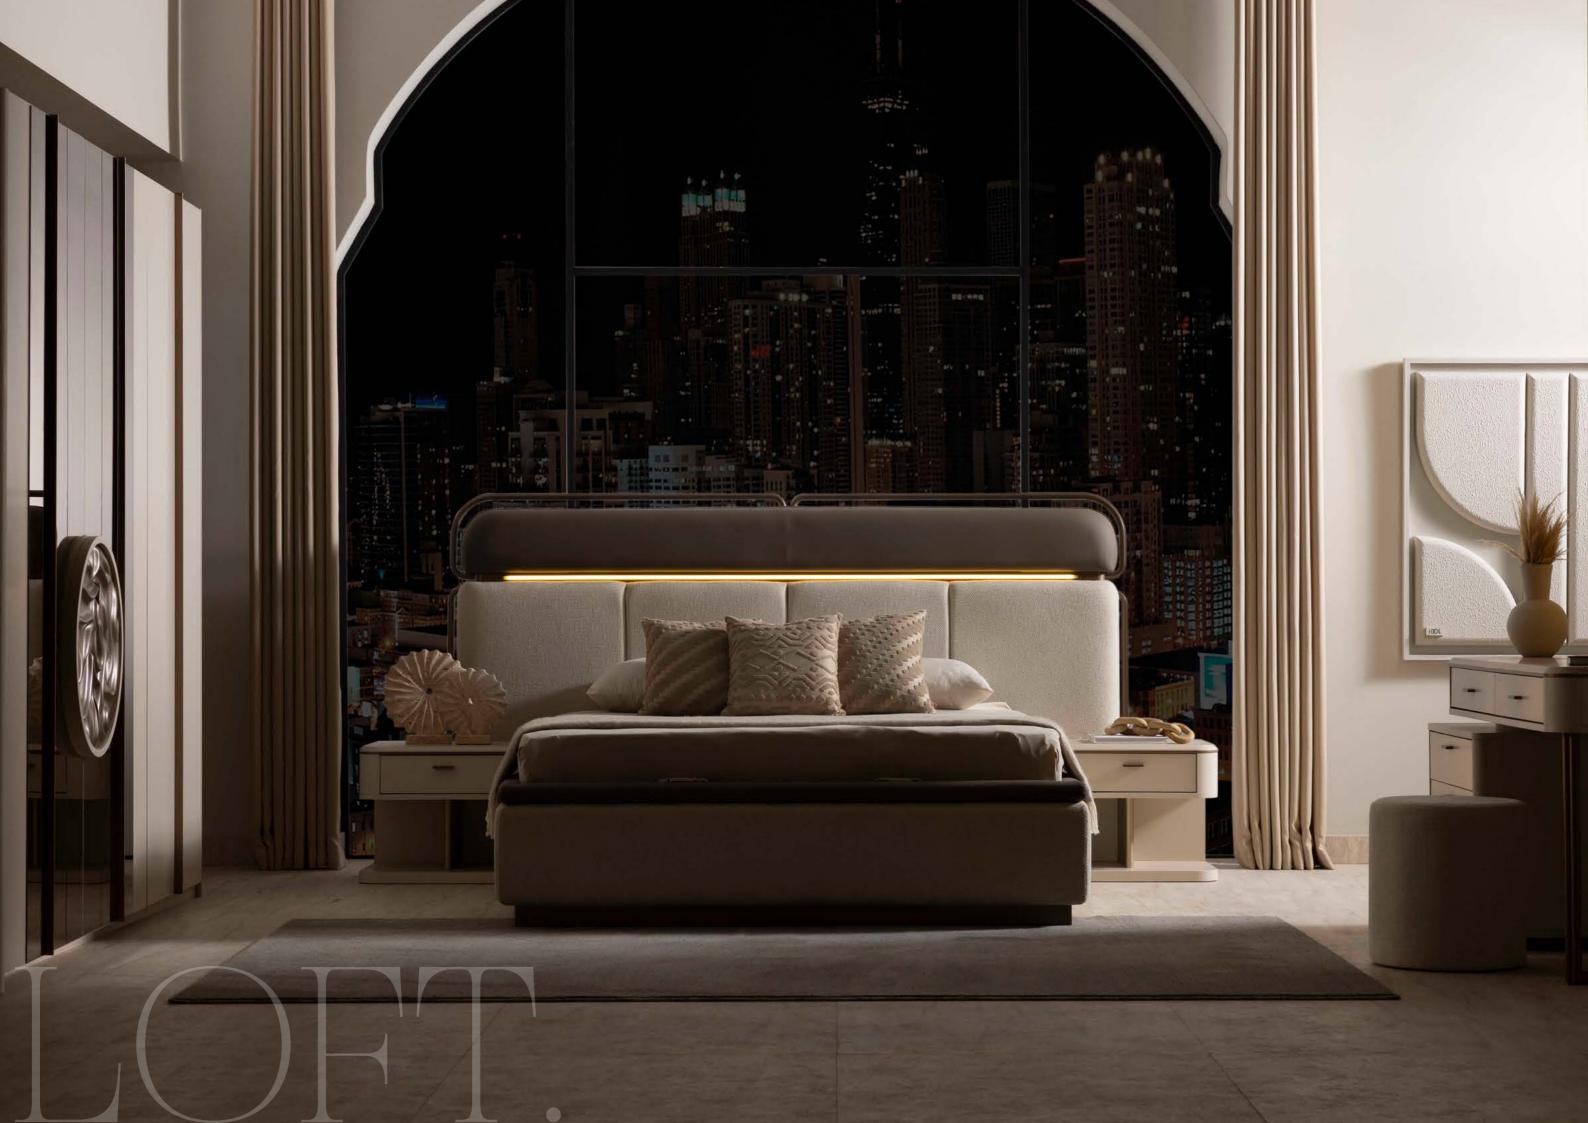

#### LOFT YATAK ODASI/BEDROOM

### REDEFINE PEACE WITH LOFT LINES.

Functional solutions meet modern forms; aesthetics are felt not only in appearance but also at every moment of use.

RAFİNE BİR TASARIM TAMAMLANIYOR.

SOFA SET - TV UNIT

#### YATAK ODASI - YEMEK ODASI KOLTUK TAKIMI - TV ÜNİTESİ

Inspired by the broad perspective of modern architecture, the Loft Bedroom combines simplicity with elegance. High ceilings, large window forms and light-toned textures create a spacious, peaceful and balanced atmosphere. Each detail has been carefully designed to design a comfortable living space.