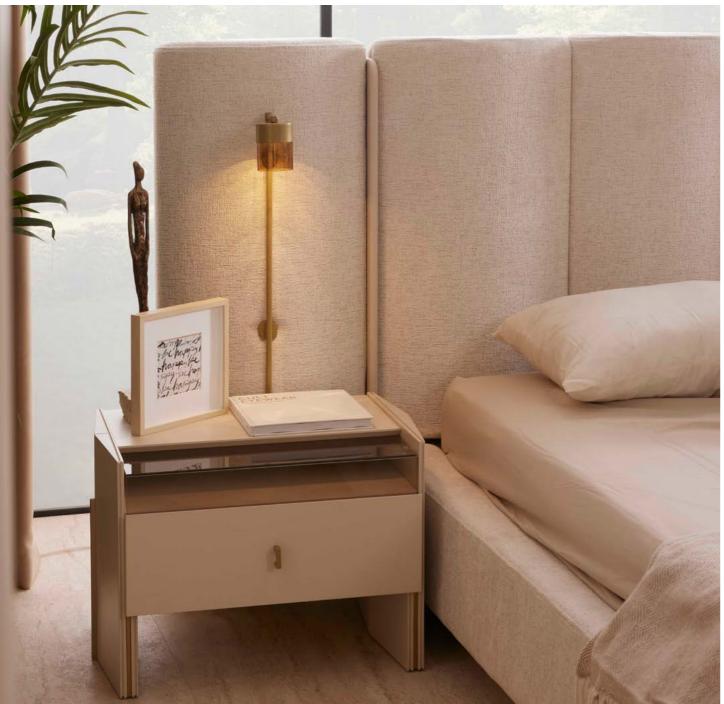

## LOFT TECHNICAL DETAILS

NIGHTSTAND

WARDROBE

DRESSER & MIRROR

CHEST OF DRAWER

Aesthetic lines complemented by functional details... The Loft Dining Room offers a balanced living space blended with warm tones inspired by contemporary architecture. It is designed in integrity with large windows that welcome natural light, thin metal leg details and a simple color palette.