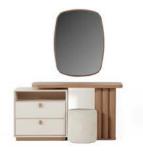

### THE SPACE WHERE ELEGANCE MEETS FUNCTION.

The Loft dresser completes the elegance in the bedroom with its thin metal leg structure and soft-toned wooden surface. It provides maximum storage for daily use with its large drawers.

## LOFT TECHNICAL DETAILS

NIGHTSTAND

WARDROBE

DRESSER & MIRROR

CHEST OF DRAWER

Aesthetic lines complemented by functional details... The Loft Dining Room offers a balanced living space blended with warm tones inspired by contemporary architecture. It is designed in integrity with large windows that welcome natural light, thin metal leg details and a simple color palette.