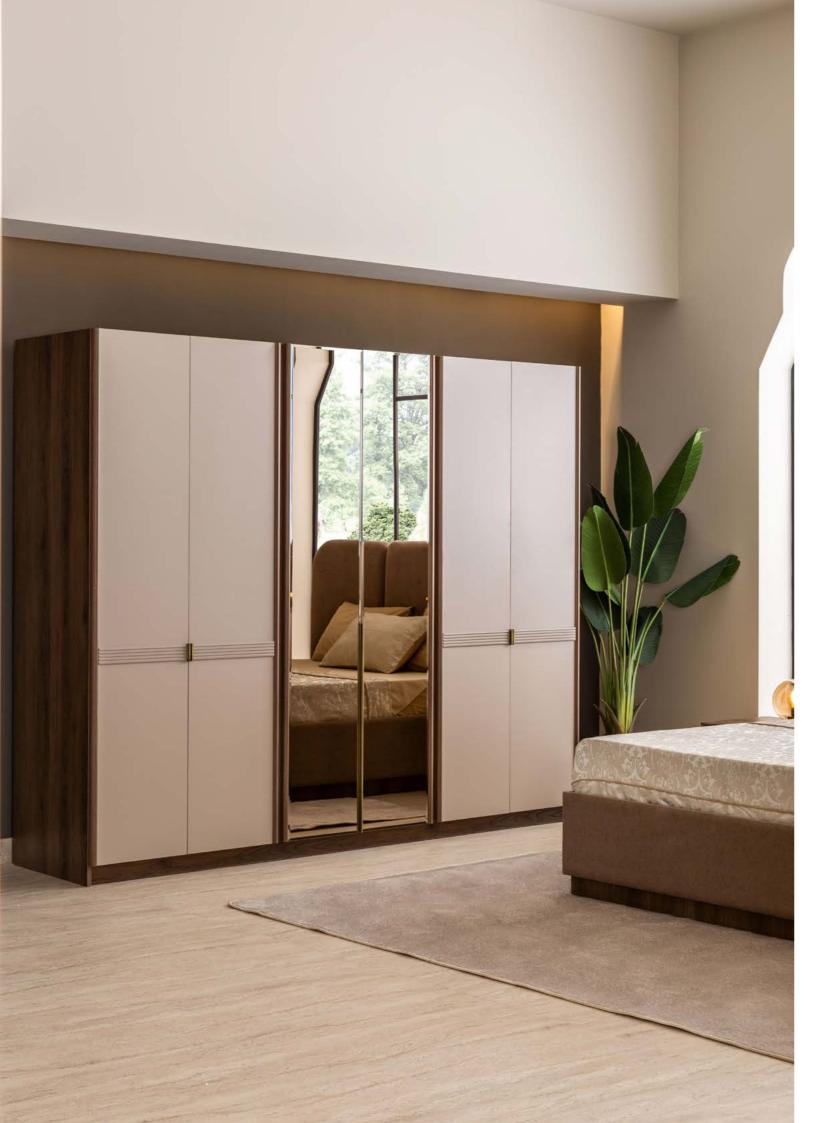

#### YATAK ODASI - YEMEK ODASI KOLTUK TAKIMI - TV ÜNİTESİ

Inspired by the broad perspective of modern architecture, the Loft Bedroom combines simplicity with elegance. High ceilings, large window forms and light-toned textures create a spacious, peaceful and balanced atmosphere. Each detail has been carefully designed to design a comfortable living space.

The wardrobe model of the Loft collection adds depth to the space with its reflective surfaces and metallic details. Its interior volume is large and its compartments are functional. Hidden handles and soft-closing doors increase ease of use, while its simple design completes the general atmosphere of the room without disturbing it.