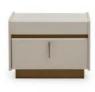

### THE SPACE WHERE ELEGANCE MEETS FUNCTION.

The Loft dresser completes the elegance in the bedroom with its thin metal leg structure and soft-toned wooden surface. It provides maximum storage for daily use with its large drawers.

### A CORNER THAT COMPLETES BEAUTY WITH ELEGANCE.

The Roman dresser offers visual simplicity with its circular handle details and minimal design, without compromising on functionality.

PAGE-53

ROMA YATAK ODASI TEKNİK DETAYLAR