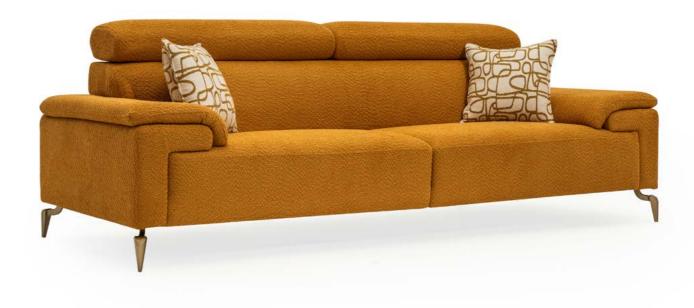

# DIFFERENT TONES, ONE CHARACTER.

LOREN SOFA SET-KOLTUK TAKIMI

Loren Sofa Set combines the dynamism of modern city life with simple lines and strong tones. The contrasting but balanced combination of black and light cream tones; adds both depth and brightness to the space.