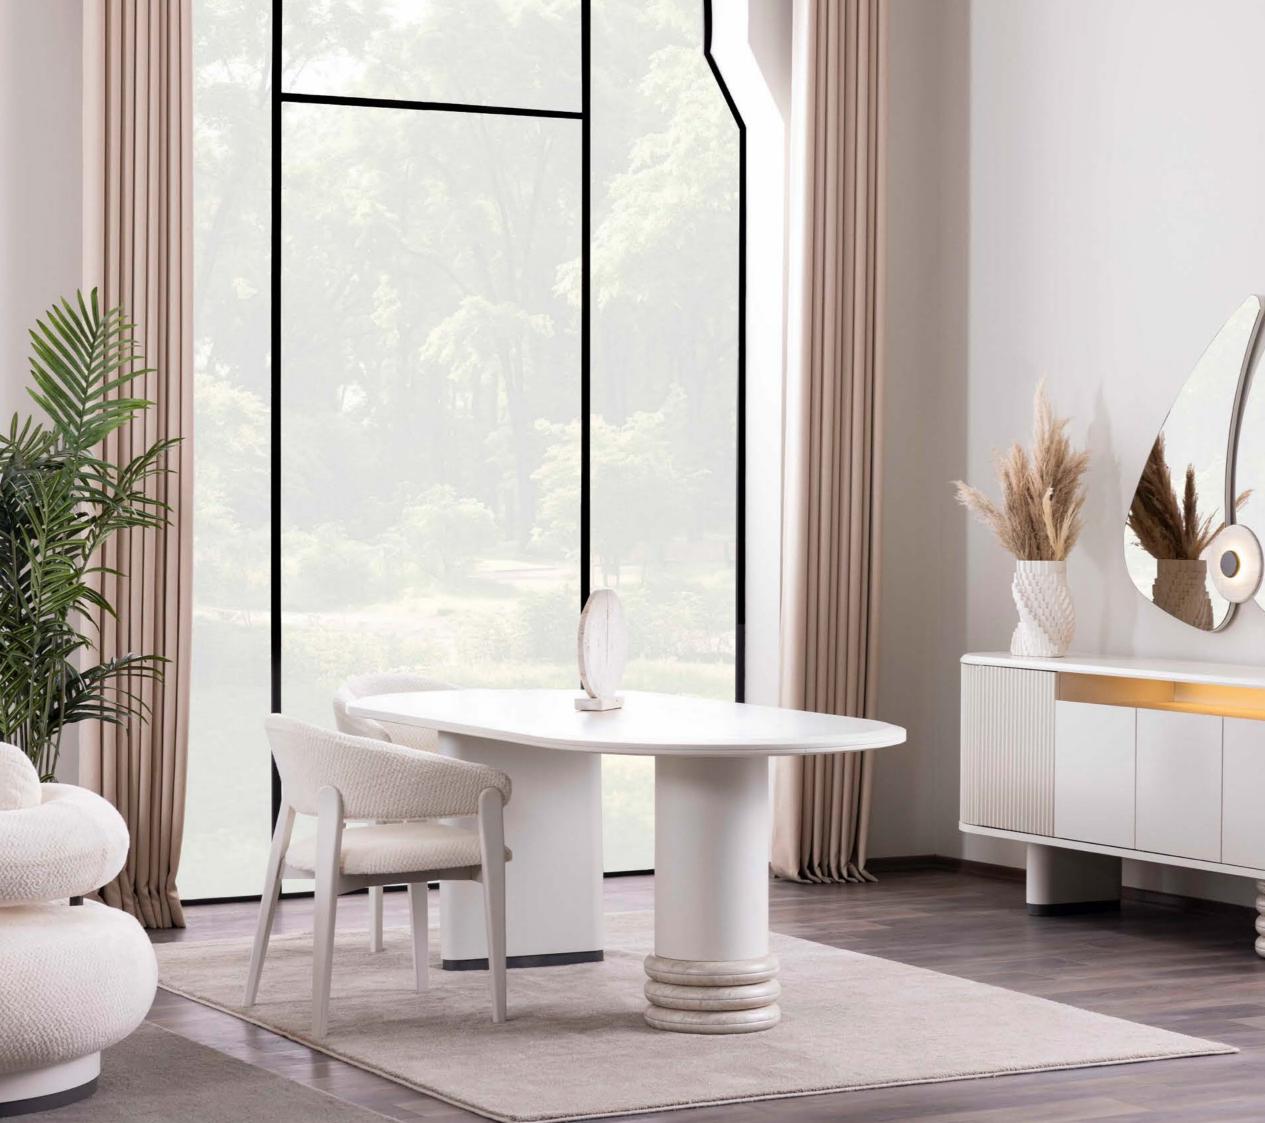

### IN THE CENTER WITH A SCULPTURAL STANCE

The Roma dining table draws attention with its unique silhouette and conical leg structure. While creating a sense of warmth with its wood-toned surface and rounded corners, it offers a spacious usage area for every meal thanks to its wide surface.

# ORIGINALITY IN FORM, ELEGANCE IN DETAIL.

Belgrad Dining Room redefines the boundaries of design with sculptural details and soft lines. The oval-shaped table, elegantly silhouetted chairs and the console that complete the visual balance; bring an aesthetic integrity to the living space.

-BELGRAD DINING ROOM

## EXPRESSION COMING WITH FORM IN EVERY DETAIL.

Belgrad collection is designed for those who seek uniqueness in a contemporary style.

PAGE-99