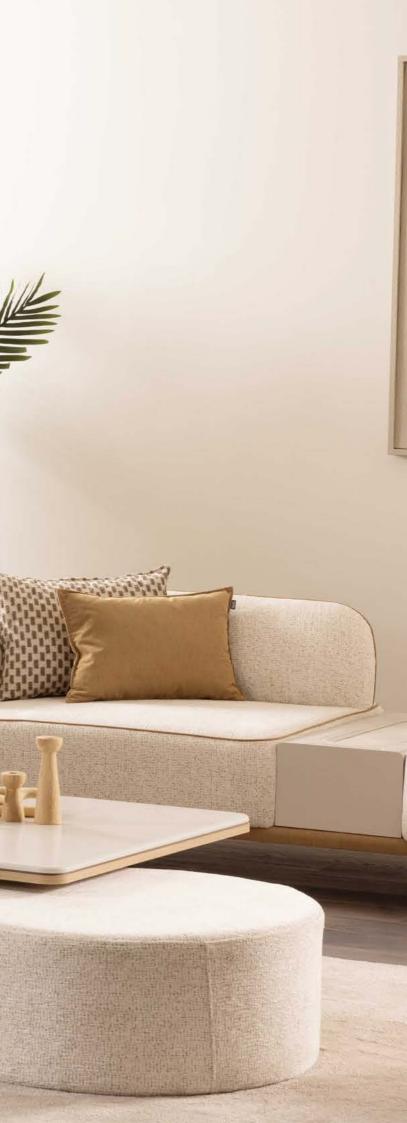

#### -LOFT SOFA SET

(1)

The Loft sofa set, which has a simple yet strong stance, dazzles with its elegance in details. Curved forms, natural textured fabrics and metal leg details create a warm atmosphere and reflect a modern aesthetic understanding.

## A TIMELESS SIMPLICITY, A CONTEMPORARY LINE.

Roma Sofa Set combines modern design with soft lines to create warm and refined living spaces. Light-toned upholstery combined with wooden details gives the space a natural balance, while the design language close to the ground creates a peaceful atmosphere.

#### -ROMA SOFA SET

The proportions in the body and pillow structure support visual simplicity while providing high-level comfort. Details inspired by iconic Roma architecture offer both functional and aesthetic living.