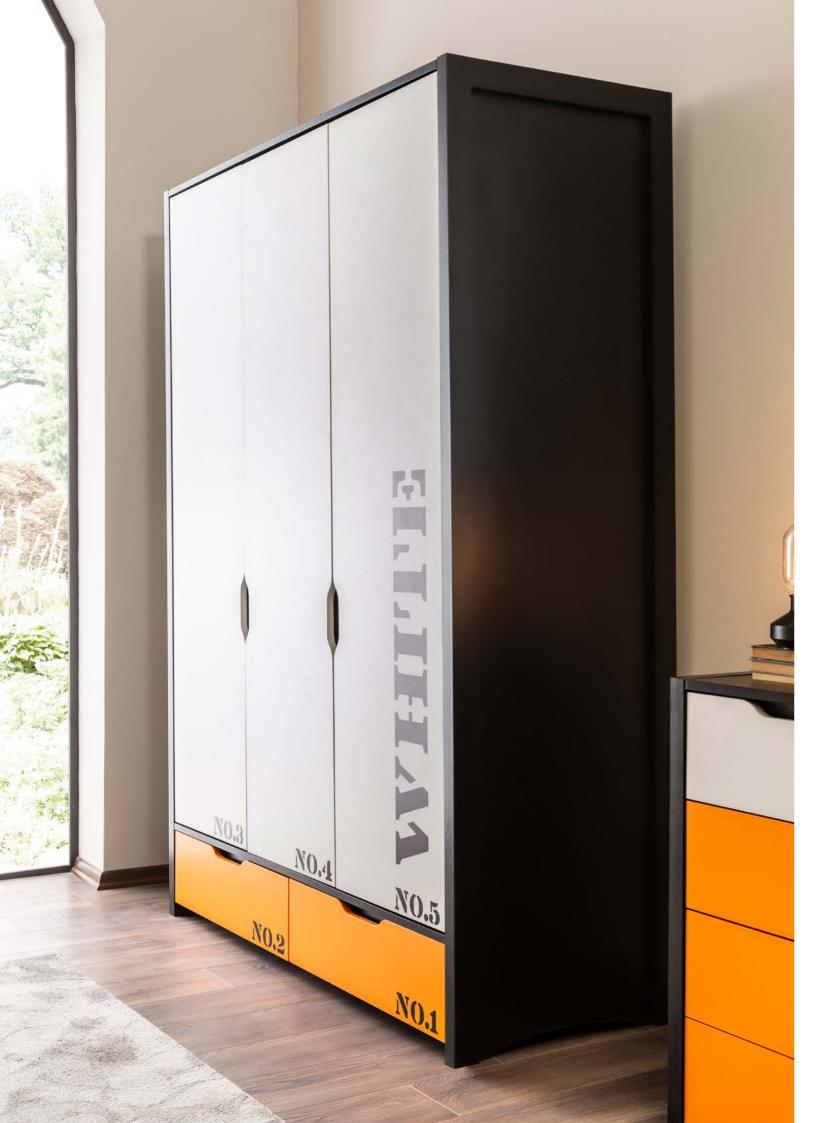

# REFLECT YOUR STYLE, LIVE YOUR FREEDOM.

With its simple white panels and typographic details, the Belen wardrobe is not only a storage area, but also the design star of the room. With its spacious interior, order is always at hand..