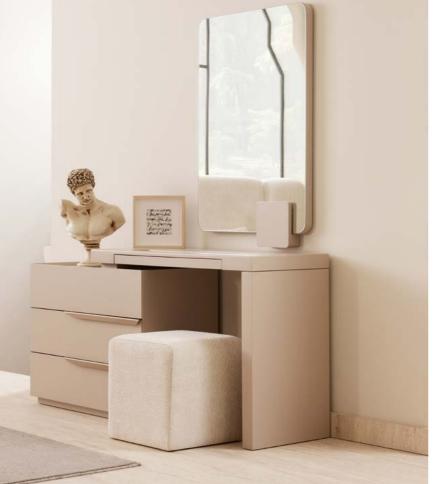

### THE SPACE WHERE ELEGANCE MEETS FUNCTION.

The Loft dresser completes the elegance in the bedroom with its thin metal leg structure and soft-toned wooden surface. It provides maximum storage for daily use with its large drawers.

## LOFT TECHNICAL DETAILS

NIGHTSTAND

WARDROBE

DRESSER & MIRROR

CHEST OF DRAWER

Aesthetic lines complemented by functional details... The Loft Dining Room offers a balanced living space blended with warm tones inspired by contemporary architecture. It is designed in integrity with large windows that welcome natural light, thin metal leg details and a simple color palette.