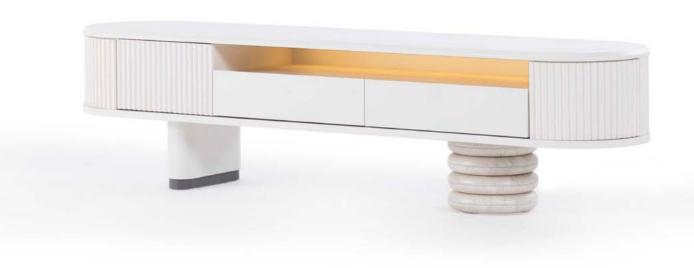

#### ROMA TV UNIT.

The television area positioned in the middle section creates a simple and stylish frame, while the covered sections offer storage areas that will provide an aesthetic order.

# A CALM LOOK, A STRONG STANCE.