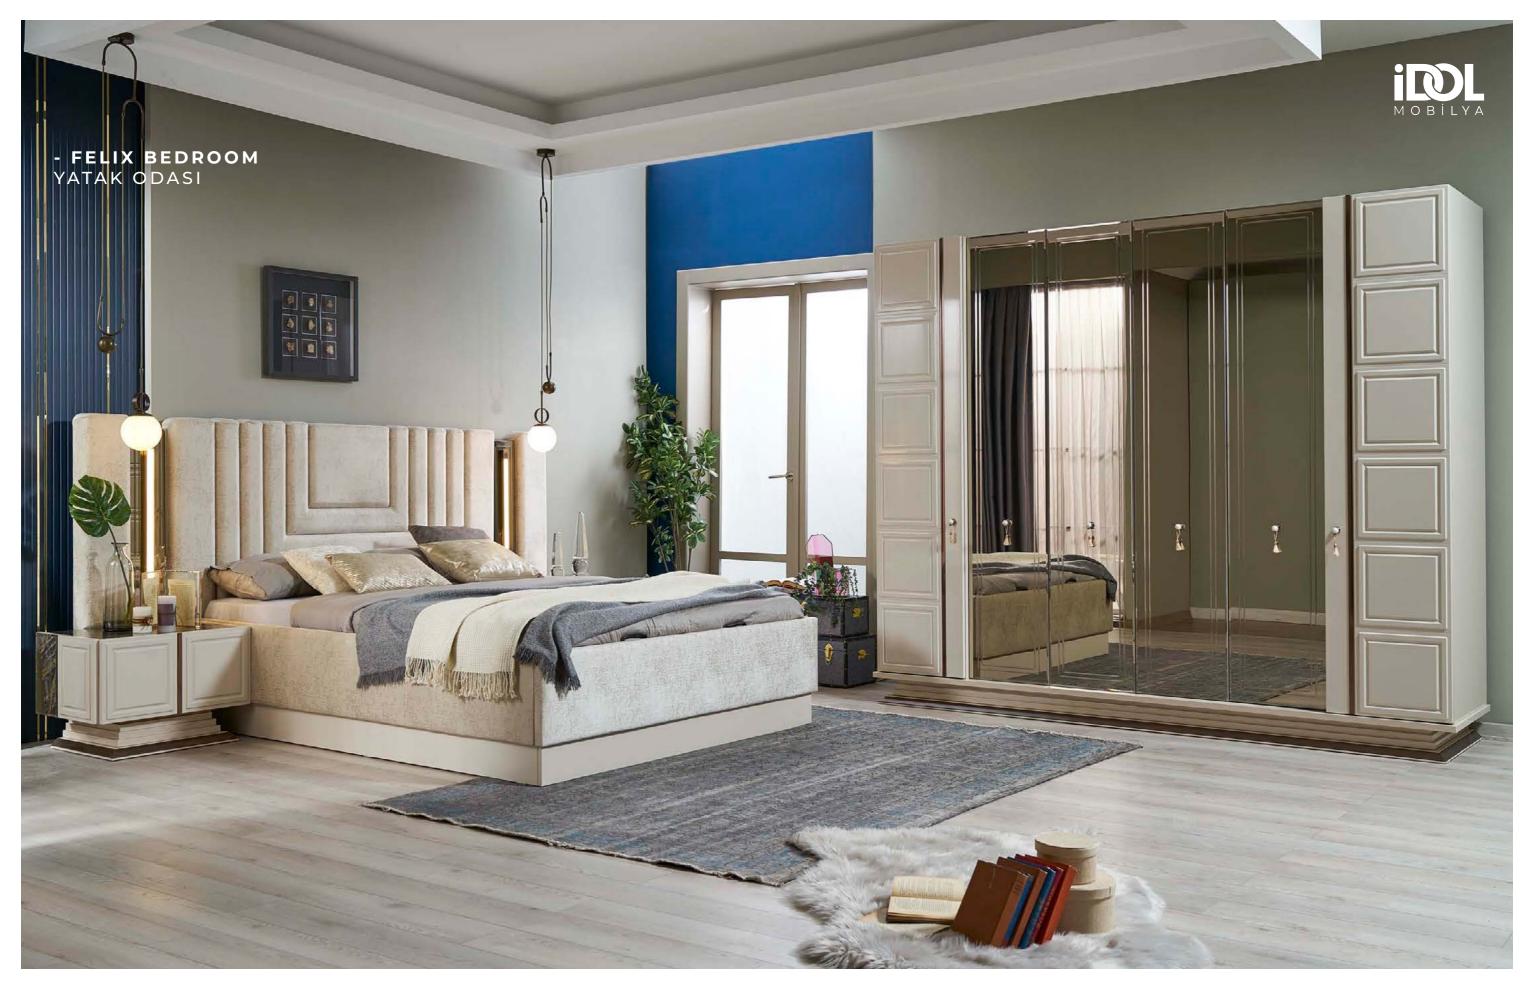

### FELIX BEDROOM PERFECT SYMMETRY, IMPRESSIVE HARMONY.

# MUHTEŞEM SİMETRİ & Dengeli uyum.

BED : W:262 D:215 H:132 WARDROBE : W:257 D:65 H:221 NIGHTSTAND : W:67 D:44 H:46

# ELEGANT LINES, STRONG CHARACTER.

Reflecting spaciousness with mirror panels and drawing attention with its modern lines, Felix wardrobe offers not only storage but also style with its large interior volume, rational compartments and sophisticated door design. Every detail has been designed for an orderly and aesthetic living space.

Bringing elegance together with functionality, the Felix dresser completes the character of the room with its elegant handle deta-ils and symmetrical design. It can be used both as a make-up area and as a decorative stance with the mirrored top panel.