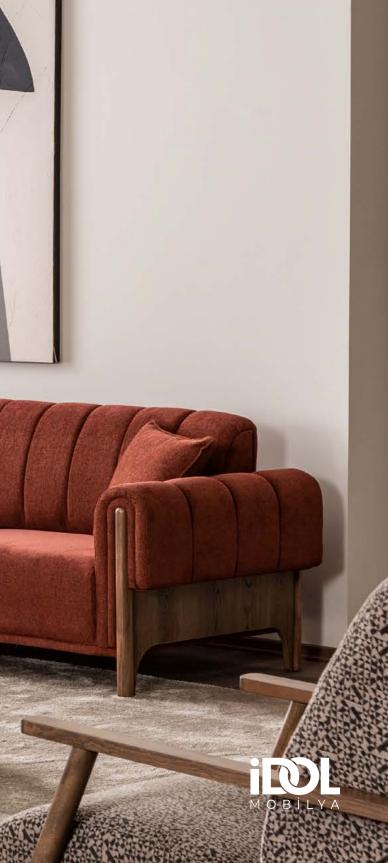

## WHERE NATURAL RHYTHM MEETS LIFE.

TILSIM sofa set brings warmth and character to interiors with its nature-inspired color palette, unique stitching details and modern retro lines.

TILSIM SOFA SET KOLTUK TAKIMI