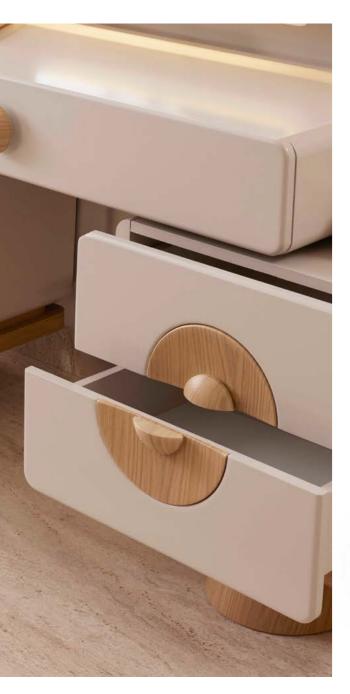

### THE SPACE WHERE ELEGANCE MEETS FUNCTION.

The Loft dresser completes the elegance in the bedroom with its thin metal leg structure and soft-toned wooden surface. It provides maximum storage for daily use with its large drawers.