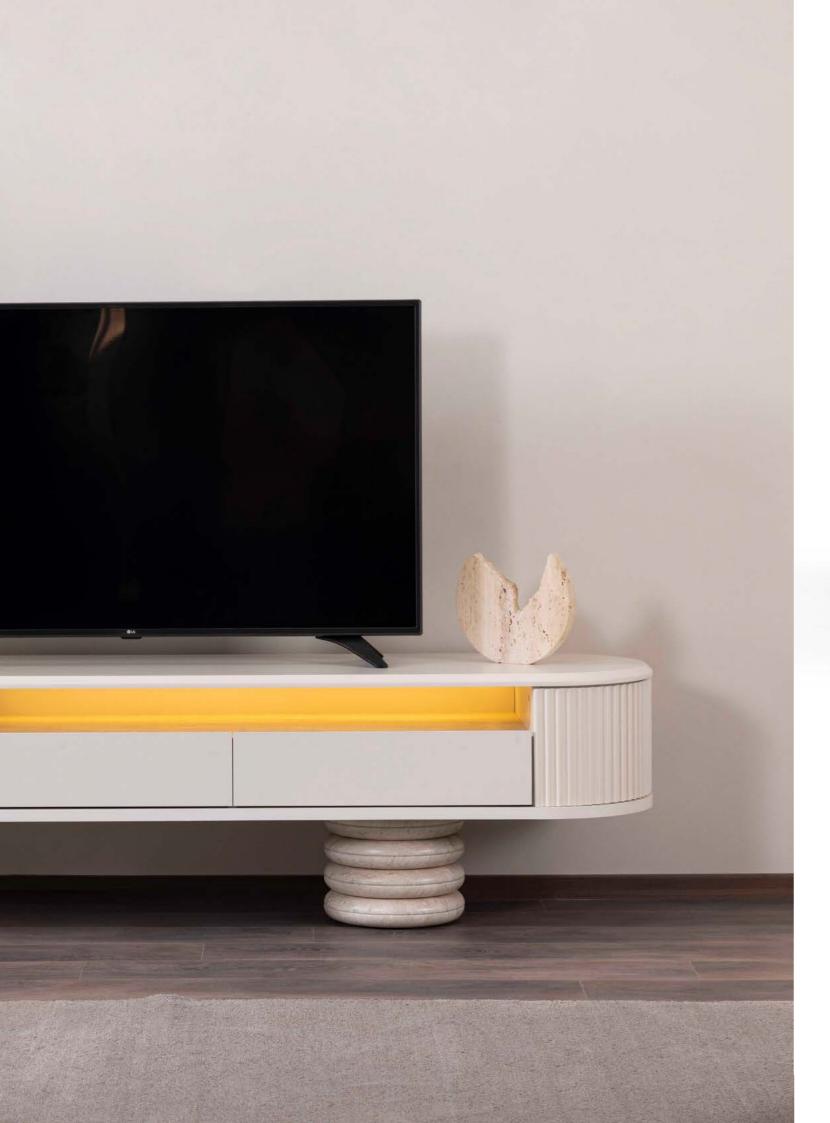

#### ROMA TV UNIT.

The television area positioned in the middle section creates a simple and stylish frame, while the covered sections offer storage areas that will provide an aesthetic order.

# A CALM LOOK, A STRONG STANCE.