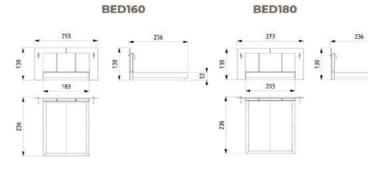

LOFT YATAK ODASI TEKNİK DETAYLAR

## LOFT TECHNICAL DETAILS

NIGHTSTAND

WARDROBE

DRESSER & MIRROR

CHEST OF DRAWER

Aesthetic lines complemented by functional details... The Loft Dining Room offers a balanced living space blended with warm tones inspired by contemporary architecture. It is designed in integrity with large windows that welcome natural light, thin metal leg details and a simple color palette.