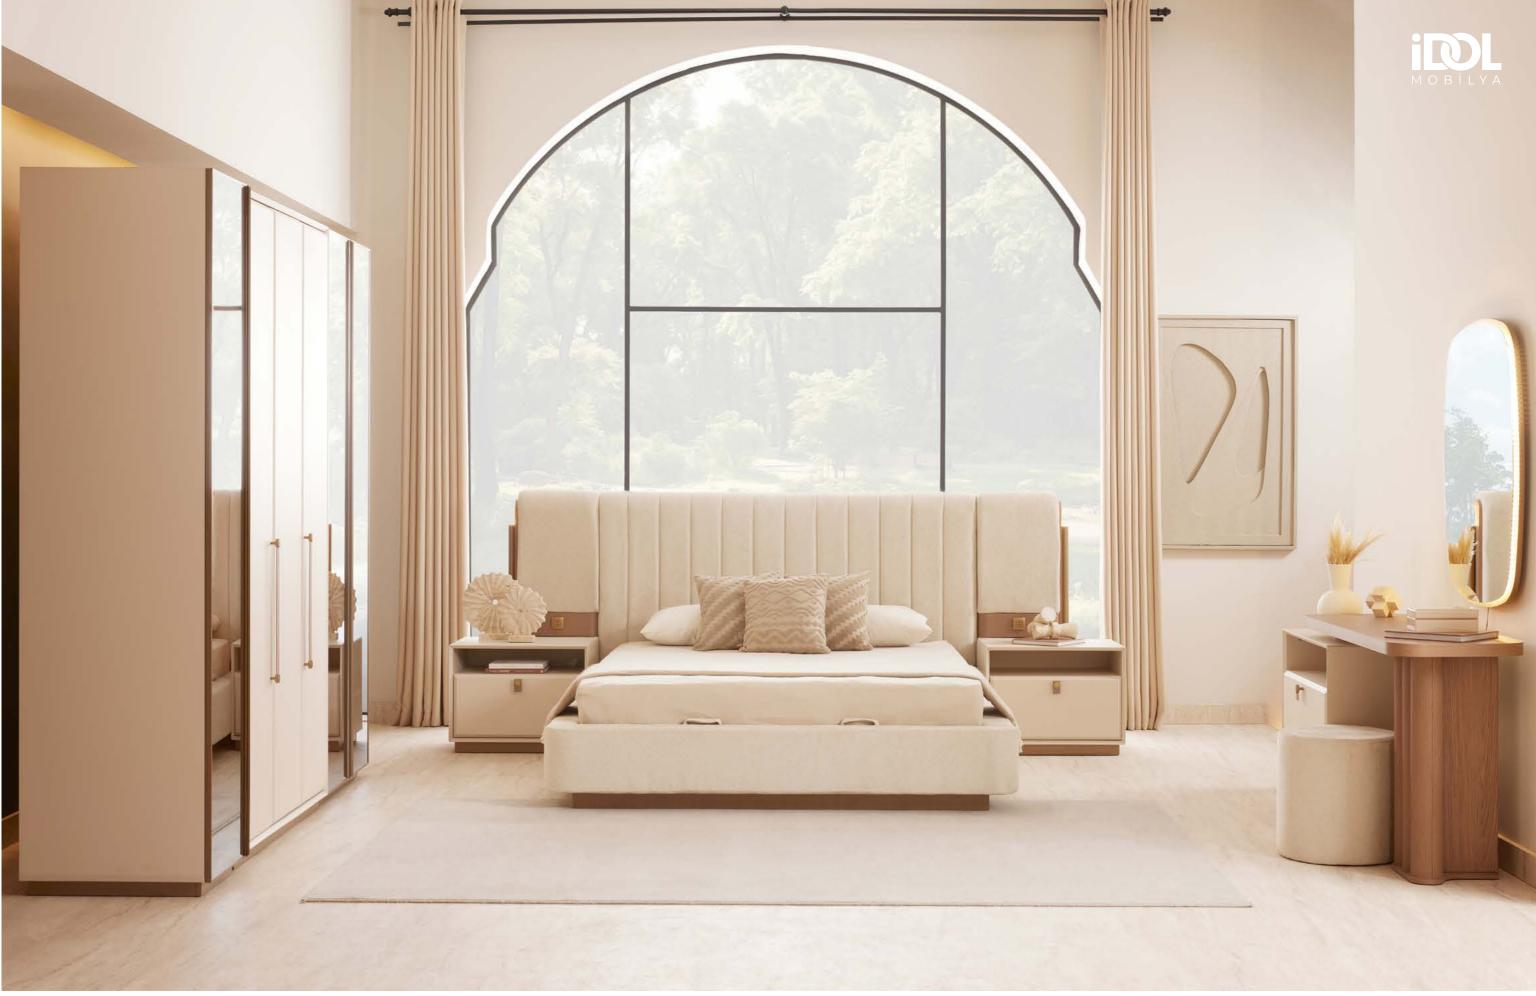

#### LOFT YATAK ODASI/BEDROOM

### REDEFINE PEACE WITH LOFT LINES.

Functional solutions meet modern forms; aesthetics are felt not only in appearance but also at every moment of use.

RAFİNE BİR TASARIM TAMAMLANIYOR.

SOFA SET - TV UNIT

#### YATAK ODASI - YEMEK ODASI KOLTUK TAKIMI - TV ÜNİTESİ

Inspired by the broad perspective of modern architecture, the Loft Bedroom combines simplicity with elegance. High ceilings, large window forms and light-toned textures create a spacious, peaceful and balanced atmosphere. Each detail has been carefully designed to design a comfortable living space.

The wardrobe model of the Loft collection adds depth to the space with its reflective surfaces and metallic details. Its interior volume is large and its compartments are functional. Hidden handles and soft-closing doors increase ease of use, while its simple design completes the general atmosphere of the room without disturbing it.