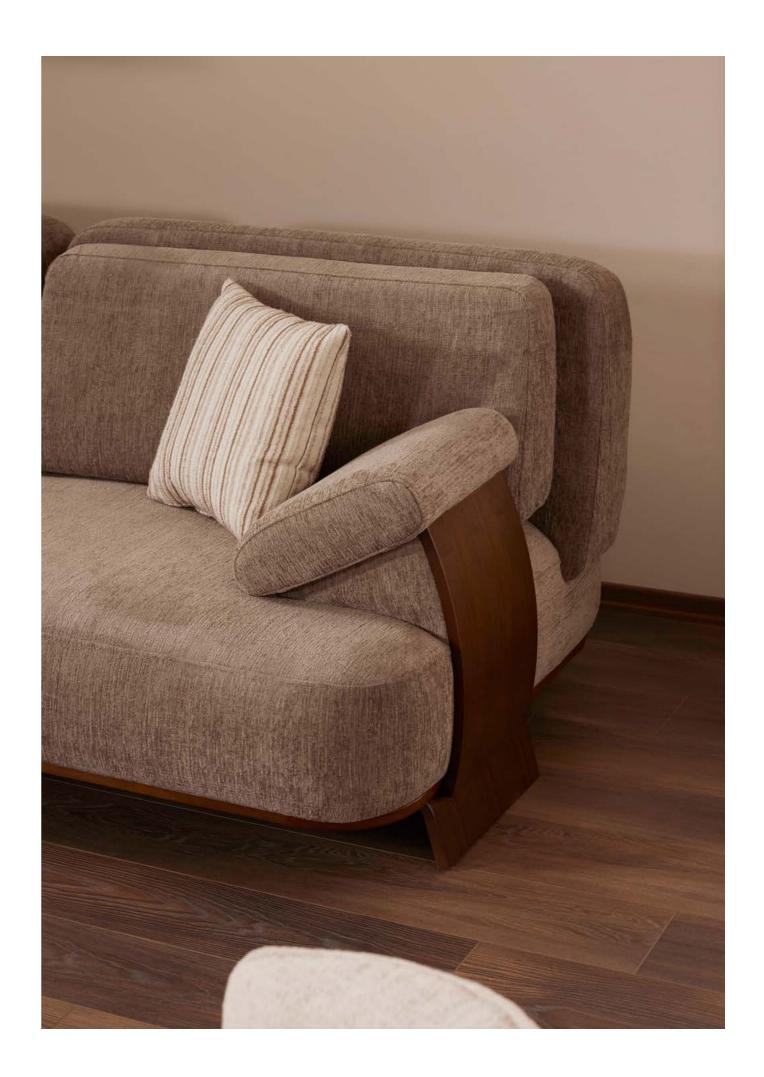

## NC MODERN COMFORT

#### -LOFT SOFA SET

(1)

The Loft sofa set, which has a simple yet strong stance, dazzles with its elegance in details. Curved forms, natural textured fabrics and metal leg details create a warm atmosphere and reflect a modern aesthetic understanding.

### COMPLEMENTARY COMFORT IN THE LOFT LINE.

While the Loft armchair adds warmth to your living space with its curved form and natural texture, it also provides perfect integrity with the overall design thanks to its elegant metal leg structure.