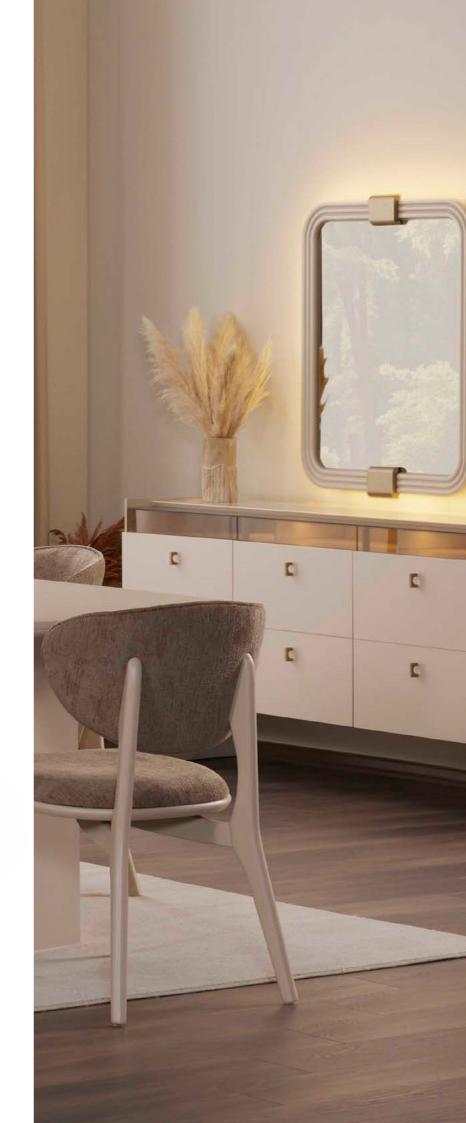

## JEN CHNICAL DETAILS

iDL

ΜΟΒΊΙΥΑ

BED180

BED160

DRESSER & MIRROR

CHEST OF DRAWER

Helen Dining Room combines minimalism with luxurious touches. Flawless white surfaces combine with geometrically designed details to create a balanced and spacious dining area. The illuminated mirror on the console adds not only depth to the space but also decorative elegance.

# STORAGE ELEGANCE IN A MODERN STYLE.

Helen console offers a simple but characteristic appearance with its squ-are-shaped drawer handles and modular structure. Its two-stage design provides ease of use by bringing together different functions.