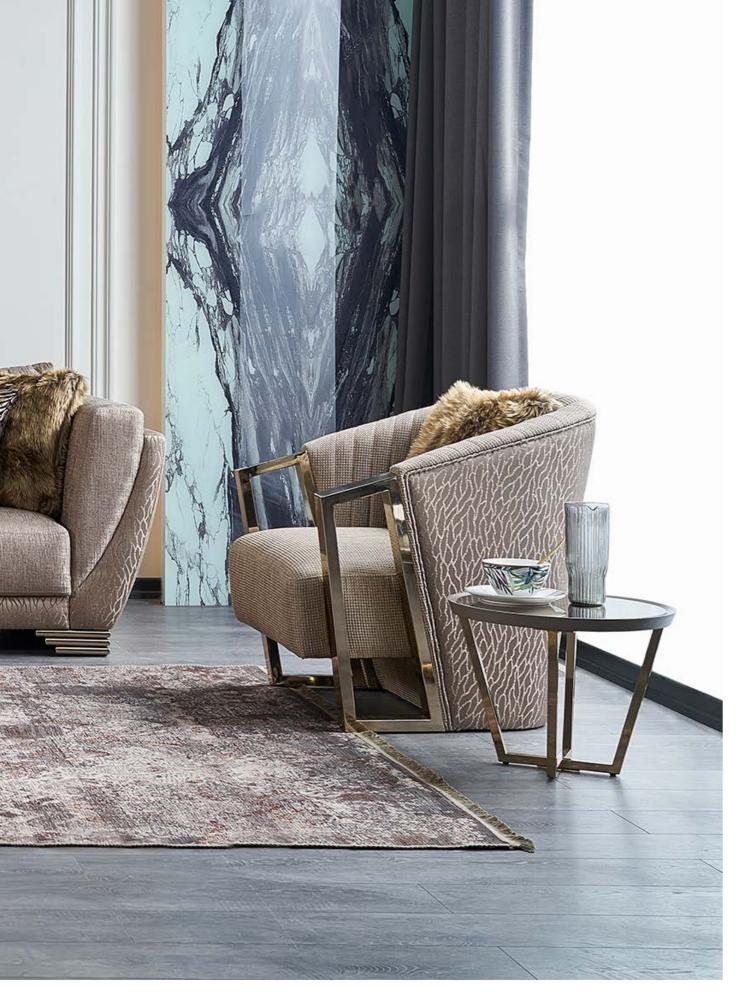

#### loft tv unit / tv ünitesi

The Loft TV unit adds modern elegance to your living space with its elegant de-sign and refined details. It stands on a timeless line with its curved form, metal legs and glass detailed covers