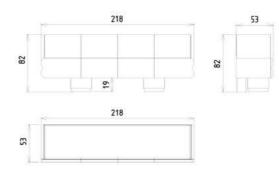

E



DRESSER & MIRROR





Milas Dining Room offers a calm and sophisticated atmosphere with its fluid forms and soft transitions. Finely crafted details and pastel tones create an aesthetic order that is easy on the eyes but impressive.



# -MILAS DINING ROO YEMEK ODAS







# STRONG IN DETAIL, CALM OVERALL.



It creates a calm atmosphere in the interior with its material selections inspired by nature. Milas; It was designed for those looking for a living space that looks simple but is strong in detail.



PAGE-169

# AESTHETIC STANCE WITH QUALITY DETAILS

The Milas dining table transforms simplicity into a visual focal point with its travertine-effect cylindrical leg structure and oval surface.



PAGE-171



MILAS YEMEK ODASI TEKNİK DETAYLAR

## MILAS TECHNICAL DETAILS





CONSOLE





TABLE







#### CONSOLE MIRROR









Milas Sofa Set is a special design that combines minimal forms with warm textures, brin-ging a refined interpretation to modern living spaces.



MILAS SOFA SET KOLTUK TAKIMI









#### MILAS ARMCHAIR

# A QUIET YET IMPRESSIVE DESIGN.

Milas armchair stands out as a design object on its own with its thick but elegant back structure, unique leg form and striking seating balance.









MILAS KOLTUK TAKIMI TEKNİK DETAYLAR

# MILAS TECHNICAL DETAILS

W:280 D:100 H:80

4 SEATER

COFFEE TABLE

NE

45







#### **3 SEATER**





W:260 D:100 H:80

W:95 D:90 H:70



#### NEST TABLE

NEST TABLE





# ELEGANCE THAT COMES WITH SIMPLICITY, SUBTLETY HIDDEN IN DETAILS.

Milas TV Unit presents a simple yet powerful stance in modern living spaces with