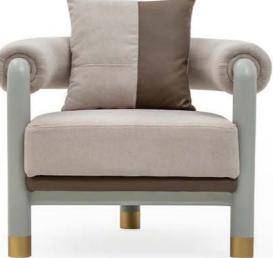

### COMPLEMENTARY COMFORT IN THE LOFT LINE.

While the Loft armchair adds warmth to your living space with its curved form and natural texture, it also provides perfect integrity with the overall design thanks to its elegant metal leg structure.