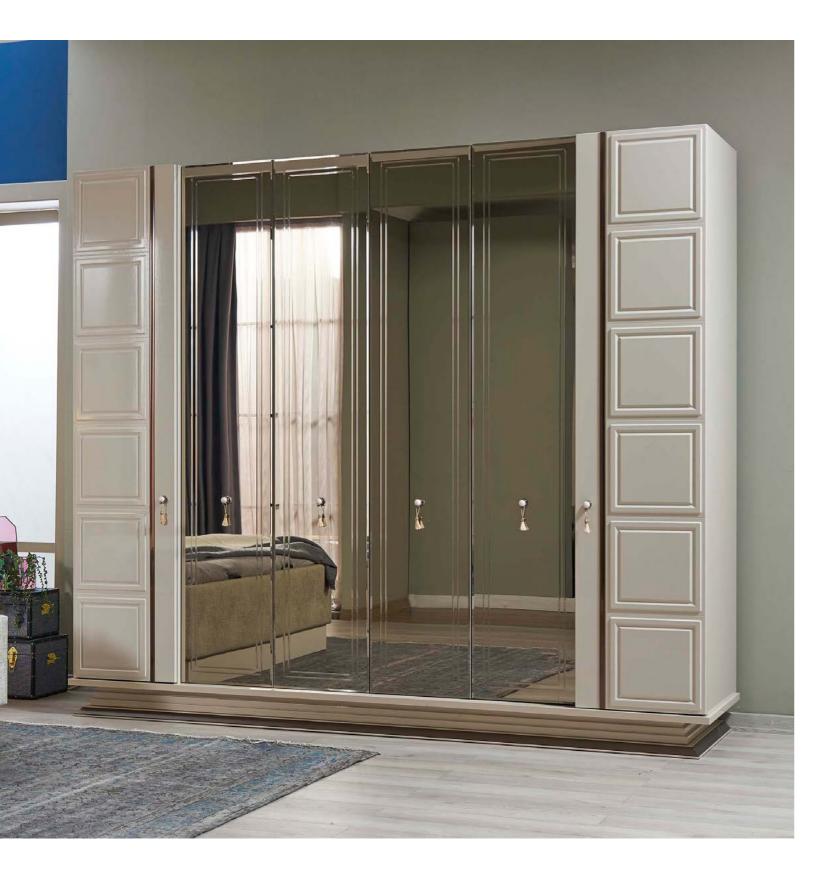

# ELEGANT LINES, STRONG CHARACTER.

Reflecting spaciousness with mirror panels and drawing attention with its modern lines, Felix wardrobe offers not only storage but also style with its large interior volume, rational compartments and sophisticated door design. Every detail has been designed for an orderly and aesthetic living space.