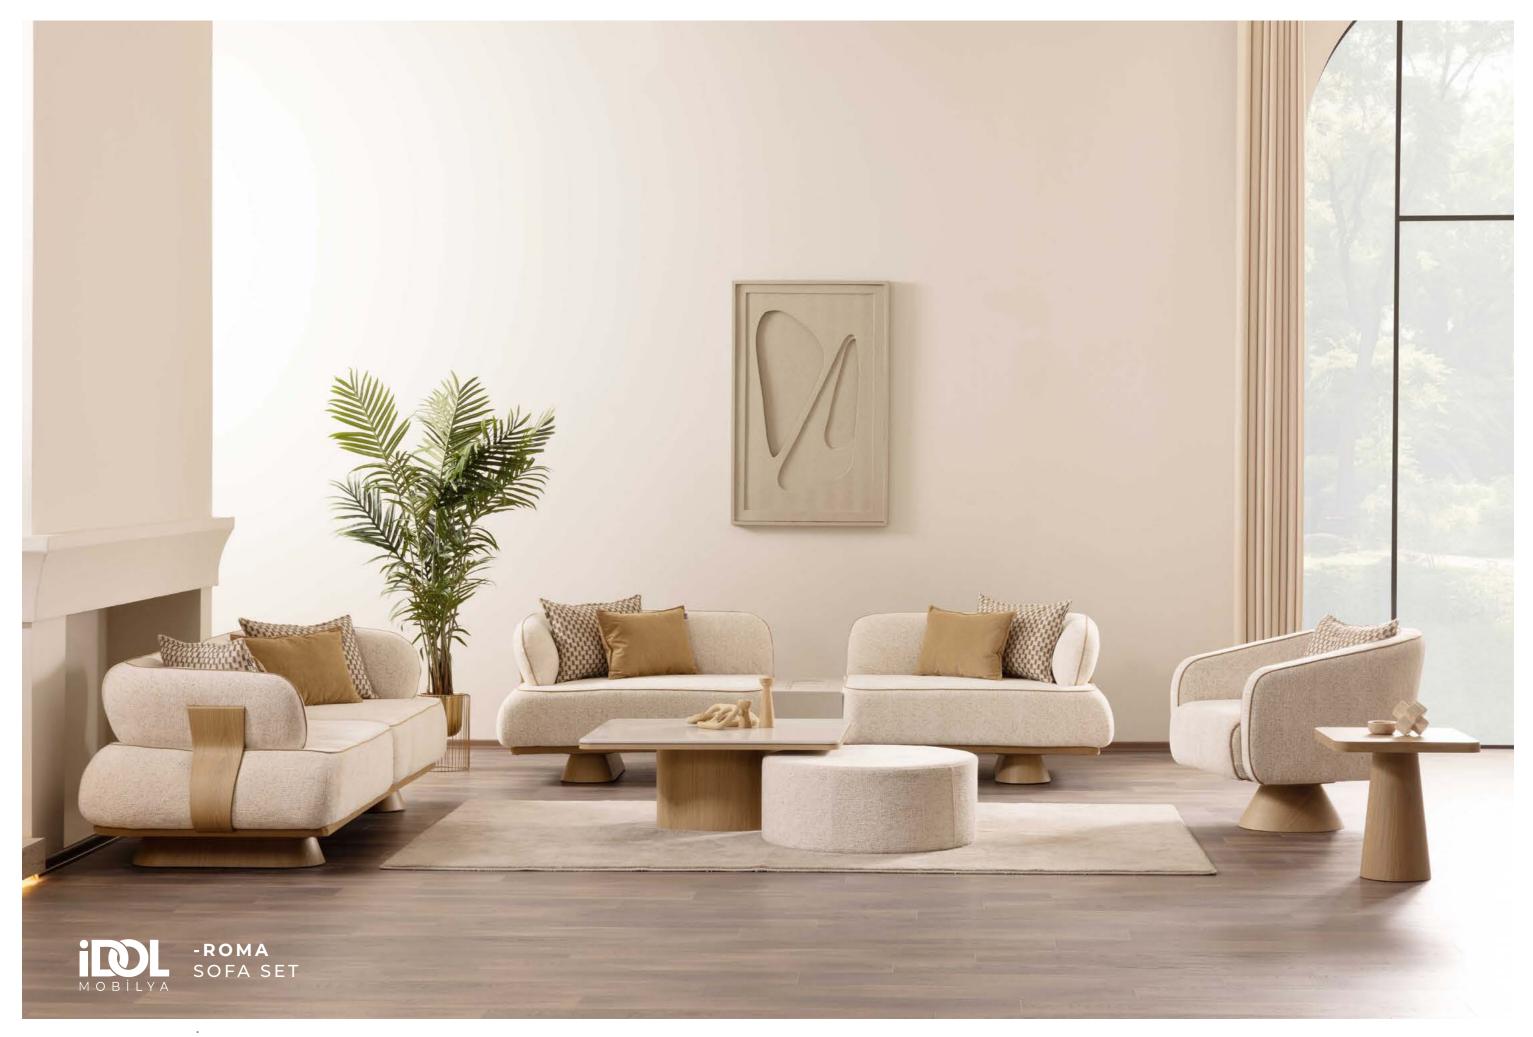

## A TIMELESS SIMPLICITY, A CONTEMPORARY LINE.

Roma Sofa Set combines modern design with soft lines to create warm and refined living spaces. Light-toned upholstery combined with wooden details gives the space a natural balance, while the design language close to the ground creates a peaceful atmosphere.

ROMA SOFA SET KOLTUK TAKIMI

#### -ROMA SOFA SET

The proportions in the body and pillow structure support visual simplicity while providing high-level comfort. Details inspired by iconic Roma architecture offer both functional and aesthetic living.