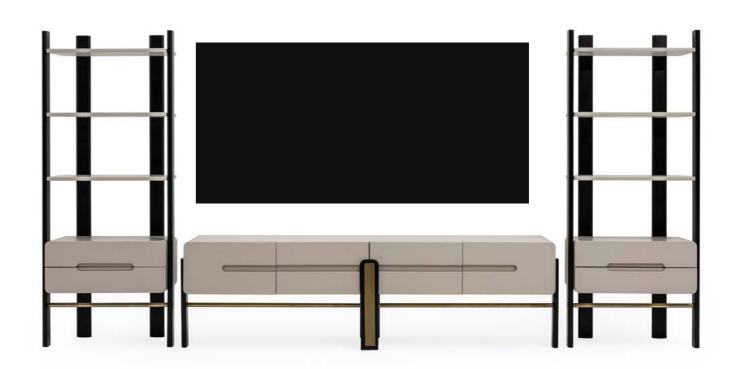

#### loft tv unit / tv ünitesi

The Loft TV unit adds modern elegance to your living space with its elegant de-sign and refined details. It stands on a timeless line with its curved form, metal legs and glass detailed covers

#### BEDROOM - DINING ROOM SOFA SET - TV UNIT