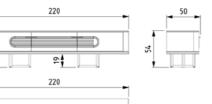

#### loft tv unit / tv ünitesi

The Loft TV unit adds modern elegance to your living space with its elegant de-sign and refined details. It stands on a timeless line with its curved form, metal legs and glass detailed covers