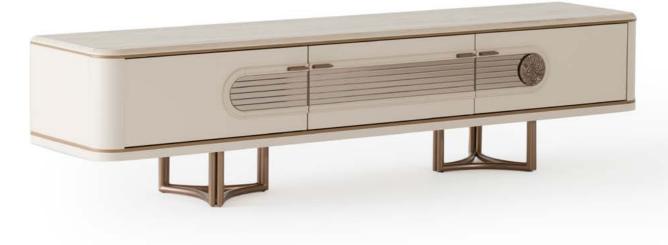

#### loft tv unit / tv ünitesi

The Loft TV unit adds modern elegance to your living space with its elegant de-sign and refined details. It stands on a timeless line with its curved form, metal legs and glass detailed covers