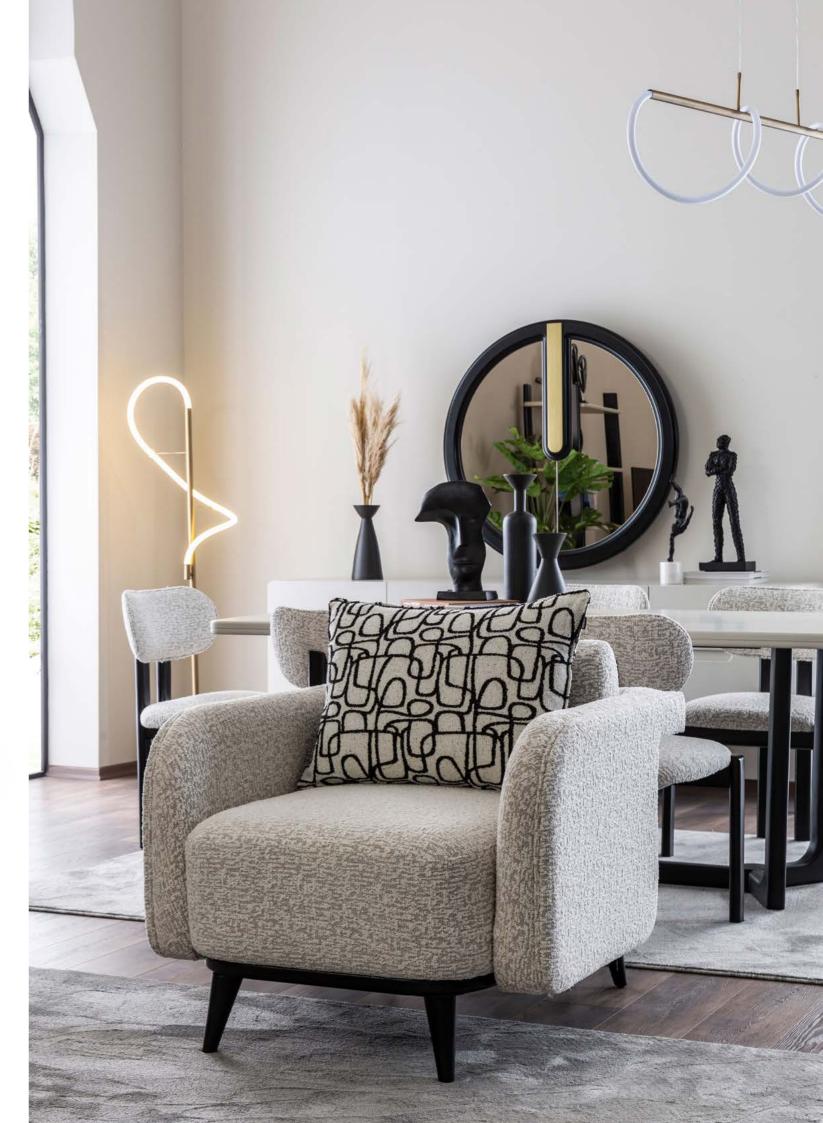

#### BERGAMA ARMCHAIR

# CLEAR EXPRESSION OF MODERN LIFE

Bergama armchair offers an independent character while preserving the visual balance of the space with its form and color transitions that are perfectly compatible with the sofa set.