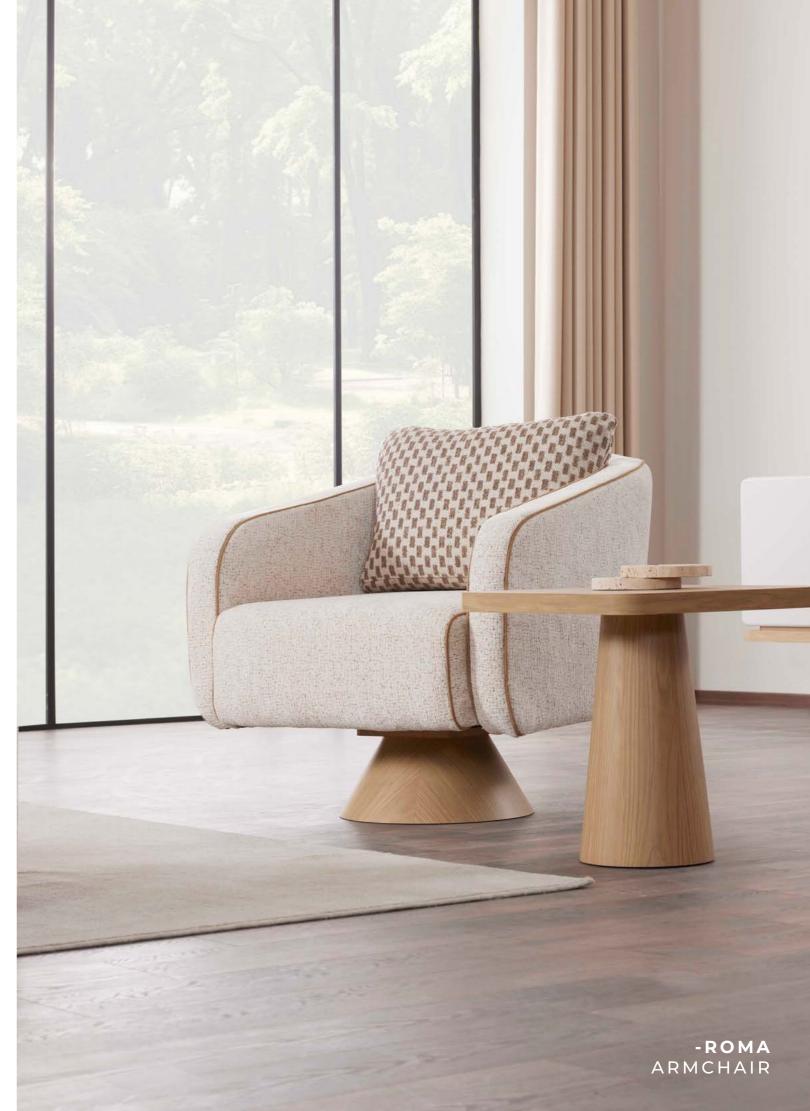

#### -ROMA SOFA SET

The proportions in the body and pillow structure support visual simplicity while providing high-level comfort. Details inspired by iconic Roma architecture offer both functional and aesthetic living.

# ROMA TECHNICAL DETAILS

**4 SEATER WIHT COFFEE TABLE** 

W:282 D:95 H:75

ARMCHAIR

W:100 D:95 H:84

ROUND POUF