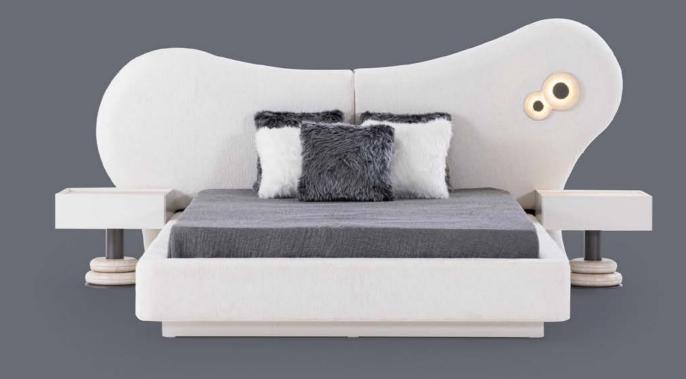

# BELGRAD

#### COLLECTION

YATAK ODASI - YEMEK ODASI KOLTUK TAKIMI - TV ÜNİTESİ

Belgrad challenges the aesthetics of modern life with its innovative design that goes beyond classical boundaries. The headboard with its sculptural lines resembles a work of art; while the simple color palette gives the space a peaceful atmosphere.

BELGRAD BEDROOM

# TURNS INTO ART

# TASARIMIN SANATA Dönüştüğü Nokta.

# WHERE DESIGN

Belgrad cabinet adds a rhythmic integrity to the space with its simple lines and vertical lines continuing along the surface. With its matte surface and illuminated interior, it offers order and aesthetics together. It prioritizes functionality with its large storage capacity.