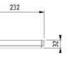

## LOFT TECHNICAL DETAILS

NIGHTSTAND

WARDROBE

DRESSER & MIRROR

CHEST OF DRAWER

Aesthetic lines complemented by functional details... The Loft Dining Room offers a balanced living space blended with warm tones inspired by contemporary architecture. It is designed in integrity with large windows that welcome natural light, thin metal leg details and a simple color palette.