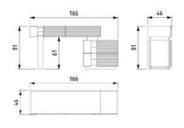

While the rounded back and arm structures are balanced with its simple form, the patterned cushions and soft upholstery surface offer maximum comfort while sitting.

ARM MODULE : W:113 D:95 H:65 MIDDLE MODULE : W:80 D:95 H:65 CORNER MODULE : W:130 D:130 H:65 MODULE WITH COFFEE TABLE : W:41 D:95 H:60 COFFEE TABLE : W:62 D:142 H:44

KOLLU MODUL : G:113 D:95 Y:65 ORTA MODUL : G:80 D:95 Y:65 KÖŞE MODUL : G:130 D:130 Y:65 ARA SEHPALI MODUL : G:41 D:95 Y:60 SEHPA : G:62 D:142 Y:44

LOREN CORNER SOFA

THE FLUID FORM OF COMFORT, THE MODERN INTERPRETATION OF ELEGANCE.