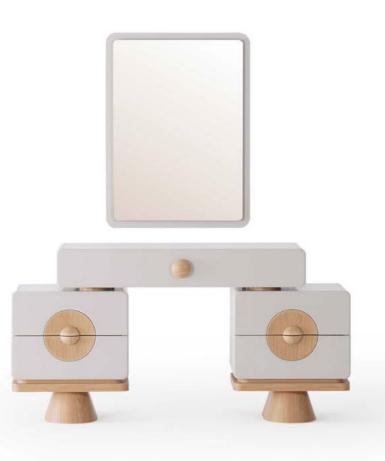

### THE SPACE WHERE ELEGANCE MEETS FUNCTION.

The Loft dresser completes the elegance in the bedroom with its thin metal leg structure and soft-toned wooden surface. It provides maximum storage for daily use with its large drawers.

### A CORNER THAT COMPLETES BEAUTY WITH ELEGANCE.

The Roman dresser offers visual simplicity with its circular handle details and minimal design, without compromising on functionality.

PAGE-53

ROMA YATAK ODASI TEKNİK DETAYLAR