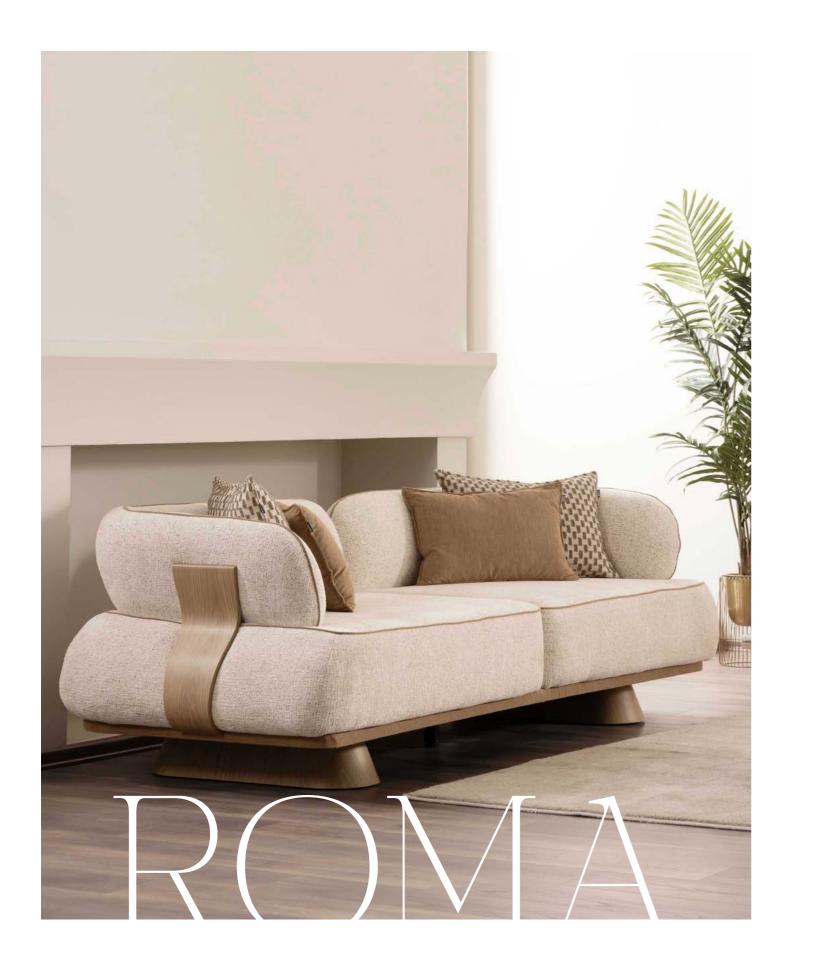

## A TIMELESS SIMPLICITY, A CONTEMPORARY LINE.

Roma Sofa Set combines modern design with soft lines to create warm and refined living spaces. Light-toned upholstery combined with wooden details gives the space a natural balance, while the design language close to the ground creates a peaceful atmosphere.

ROMA SOFA SET KOLTUK TAKIMI

#### -ROMA SOFA SET

The proportions in the body and pillow structure support visual simplicity while providing high-level comfort. Details inspired by iconic Roma architecture offer both functional and aesthetic living.