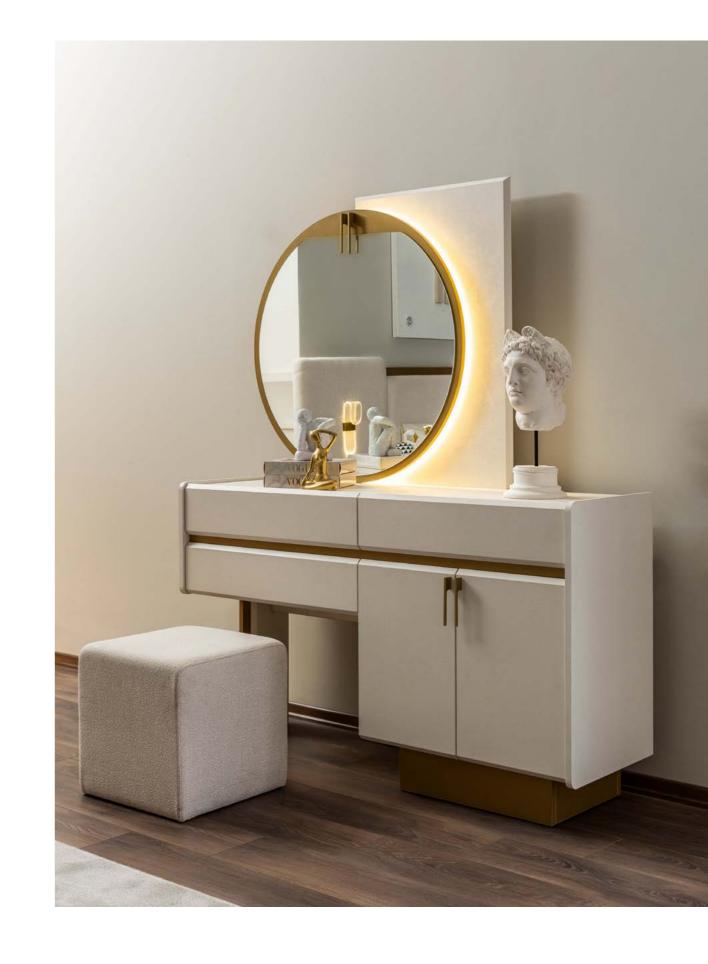

### THE SPACE WHERE ELEGANCE MEETS FUNCTION.

The Loft dresser completes the elegance in the bedroom with its thin metal leg structure and soft-toned wooden surface. It provides maximum storage for daily use with its large drawers.

### A CORNER THAT COMPLETES BEAUTY WITH ELEGANCE.

The Roman dresser offers visual simplicity with its circular handle details and minimal design, without compromising on functionality.

PAGE-53

ROMA YATAK ODASI TEKNİK DETAYLAR