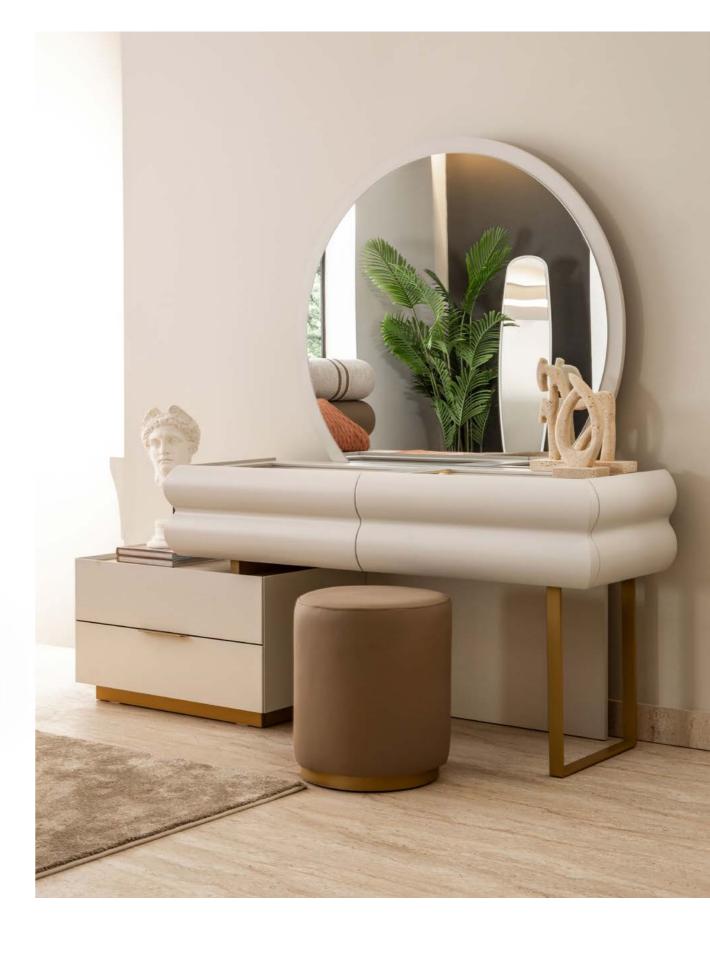

### THE SPACE WHERE ELEGANCE MEETS FUNCTION.

The Loft dresser completes the elegance in the bedroom with its thin metal leg structure and soft-toned wooden surface. It provides maximum storage for daily use with its large drawers.

### A CORNER THAT COMPLETES BEAUTY WITH ELEGANCE.

The Roman dresser offers visual simplicity with its circular handle details and minimal design, without compromising on functionality.

PAGE-53

ROMA YATAK ODASI TEKNİK DETAYLAR