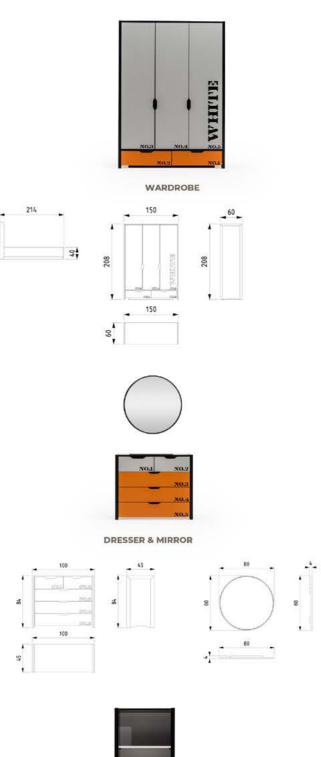

## LOFT TECHNICAL DETAILS

NIGHTSTAND

WARDROBE

DRESSER & MIRROR

CHEST OF DRAWER

Aesthetic lines complemented by functional details... The Loft Dining Room offers a balanced living space blended with warm tones inspired by contemporary architecture. It is designed in integrity with large windows that welcome natural light, thin metal leg details and a simple color palette.

The wardrobe model of the Loft collection adds depth to the space with its reflective surfaces and metallic details. Its interior volume is large and its compartments are functional. Hidden handles and soft-closing doors increase ease of use, while its simple design completes the general atmosphere of the room without disturbing it.

### THE SPACE WHERE ELEGANCE MEETS FUNCTION.

The Loft dresser completes the elegance in the bedroom with its thin metal leg structure and soft-toned wooden surface. It provides maximum storage for daily use with its large drawers.