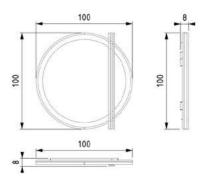

FT TECHNICAL DETAILS











NIGHTSTAND









WARDROBE





DRESSER & MIRROR





CHEST OF DRAWER





Aesthetic lines complemented by functional details... The Loft Dining Room offers a balanced living space blended with warm tones inspired by contemporary architecture. It is designed in integrity with large windows that welcome natural light, thin metal leg details and a simple color palette.







-LOFT DINING ROOM



# AESTHETIC STANCE WITH QUALITY AND FLUID DESIGNS.



LOFT DINING ROOM.

PAGE-25





## COMFORT HAS NEVER BEEN SO AESTHETIC.

The Loft chair is not only stylish but also ergonomic with its soft upholstery and elegant metal leg design. -LOFT DINING ROOM



PAGE-29

LOFT YEMEK ODASI TEKNİK DETAYLAR

## LOFT TECHNICAL DETAILS







CONSOLE











CONSOLE MIRROR







LOFT SOFA SET/KOLTUK TAKIMI



Inspired by the loft lifestyle, this collection adapts to contemporary city life with its simple lines and tones close to nature.



## NC MODERN COMFORT







#### -LOFT SOFA SET

(1)

The Loft sofa set, which has a simple yet strong stance, dazzles with its elegance in details. Curved forms, natural textured fabrics and metal leg details create a warm atmosphere and reflect a modern aesthetic understanding.



### COMPLEMENTARY COMFORT IN THE LOFT LINE.

While the Loft armchair adds warmth to your living space with its curved form and natural texture, it also provides perfect integrity with the overall design thanks to its elegant metal leg structure.







-LOFT ARMCHAIR LOFT KOLTUK TAKIMI TEKNİK DETAYLAR

## LOFT TECHNICAL DETAILS





**3 SEATER*