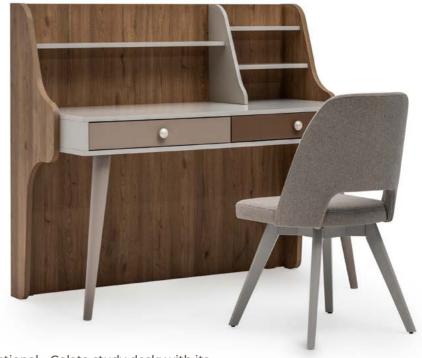

# AN INSPIRING ROOM TO DREAM.

Ergonomic, simple and functional... Galata study desk; with its bookcase extension, wide desktop area and simple lines, supports the productivity of young people while making it easier to focus.