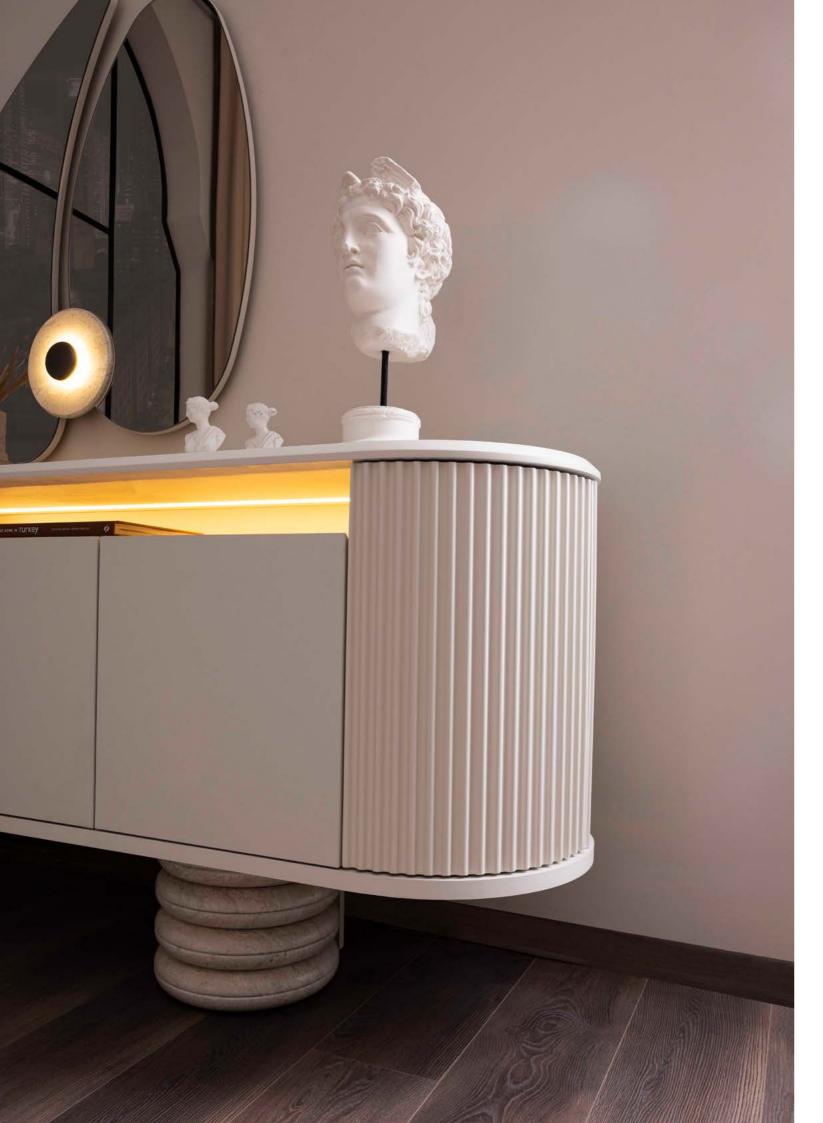

# ORIGINALITY IN FORM, ELEGANCE IN DETAIL.

Belgrad Dining Room redefines the boundaries of design with sculptural details and soft lines. The oval-shaped table, elegantly silhouetted chairs and the console that complete the visual balance; bring an aesthetic integrity to the living space.

-BELGRAD DINING ROOM

## EXPRESSION COMING WITH FORM IN EVERY DETAIL.

Belgrad collection is designed for those who seek uniqueness in a contemporary style.

PAGE-99