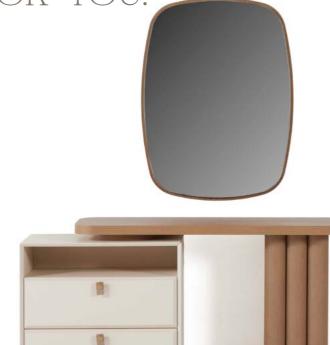

### A CORNER THAT COMPLETES BEAUTY WITH ELEGANCE.

The Roman dresser offers visual simplicity with its circular handle details and minimal design, without compromising on functionality.

PAGE-53

ROMA YATAK ODASI TEKNİK DETAYLAR

## ROMA TECHNICAL DETAILS

SINGLE DOOR WARDROBE

DRESSER & MIRROR