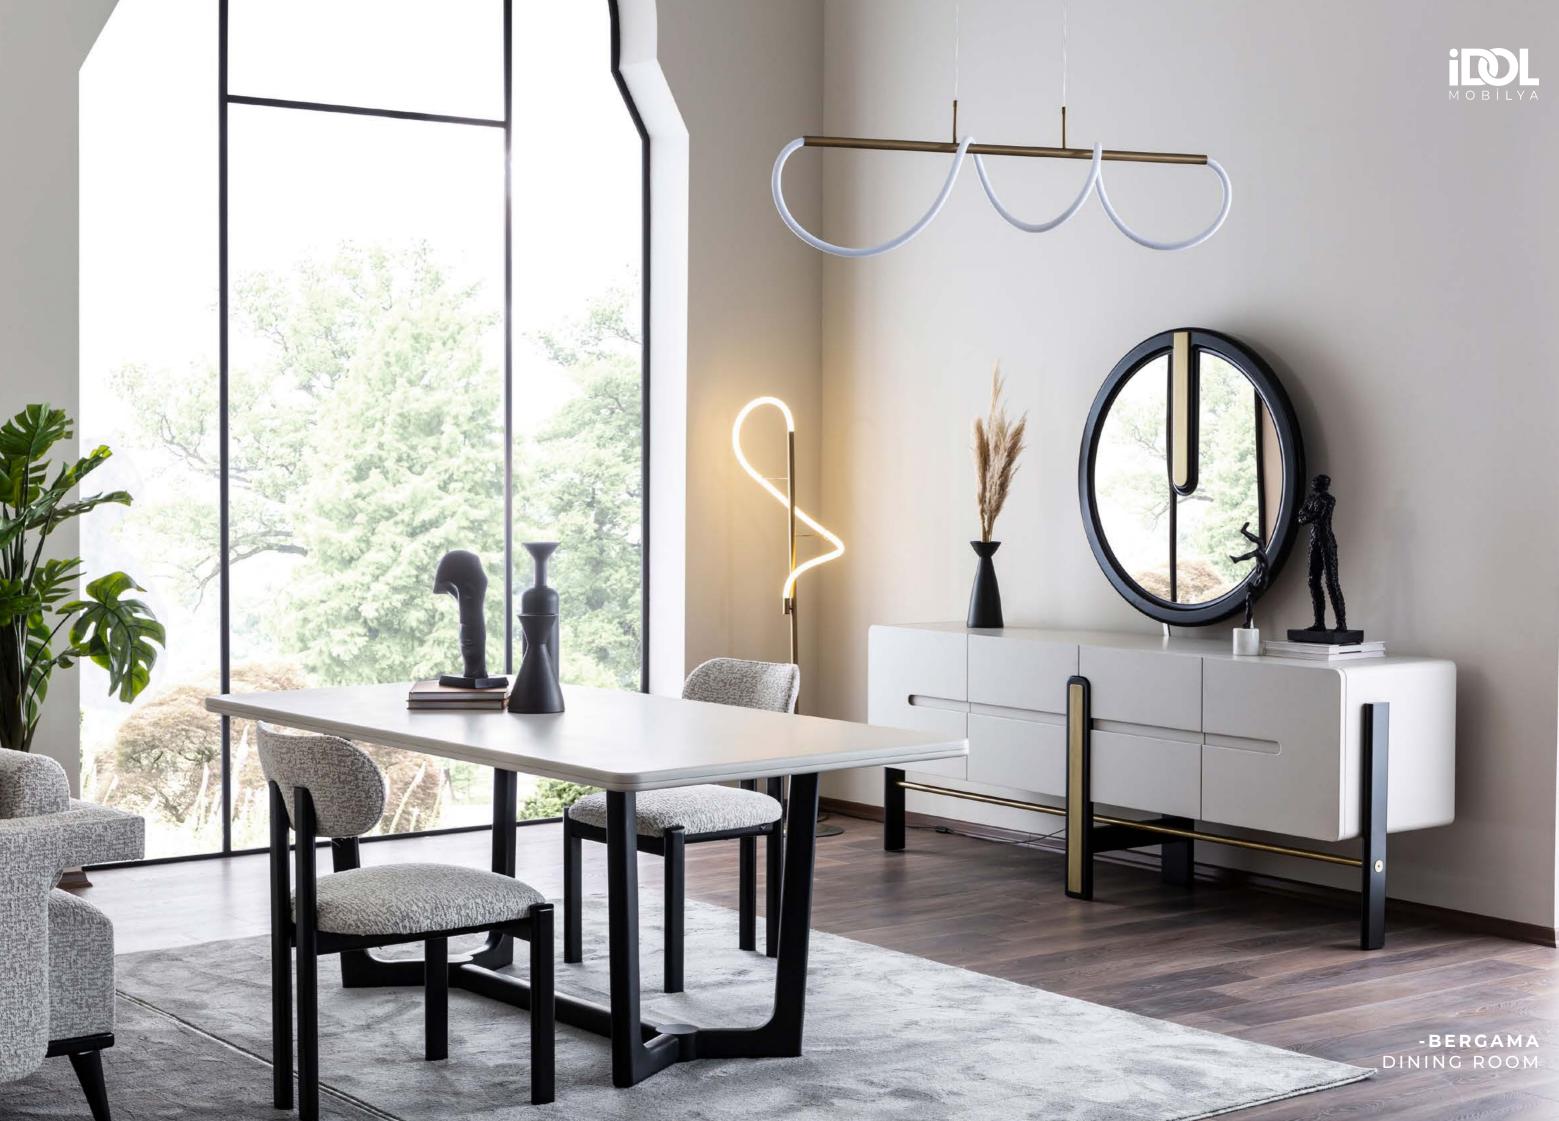

# BERGAMA

#### COLLECTION

YATAK ODASI - YEMEK ODASI KOLTUK TAKIMI - TV ÜNİTESİ

Bergama combines minimalism with a strong character with its contemporary lines. Every element from the headboard to the dresser details; offers fluidity in design, contrast in color balance and an elegant experience in material selection.

## BALANCED INTERPRETATION OF MODERNISM: BERGAMA.

Bergama console offers a strong aesthetic solution to storage needs with its simple surface structure and horizontal sections.

PAGE-135