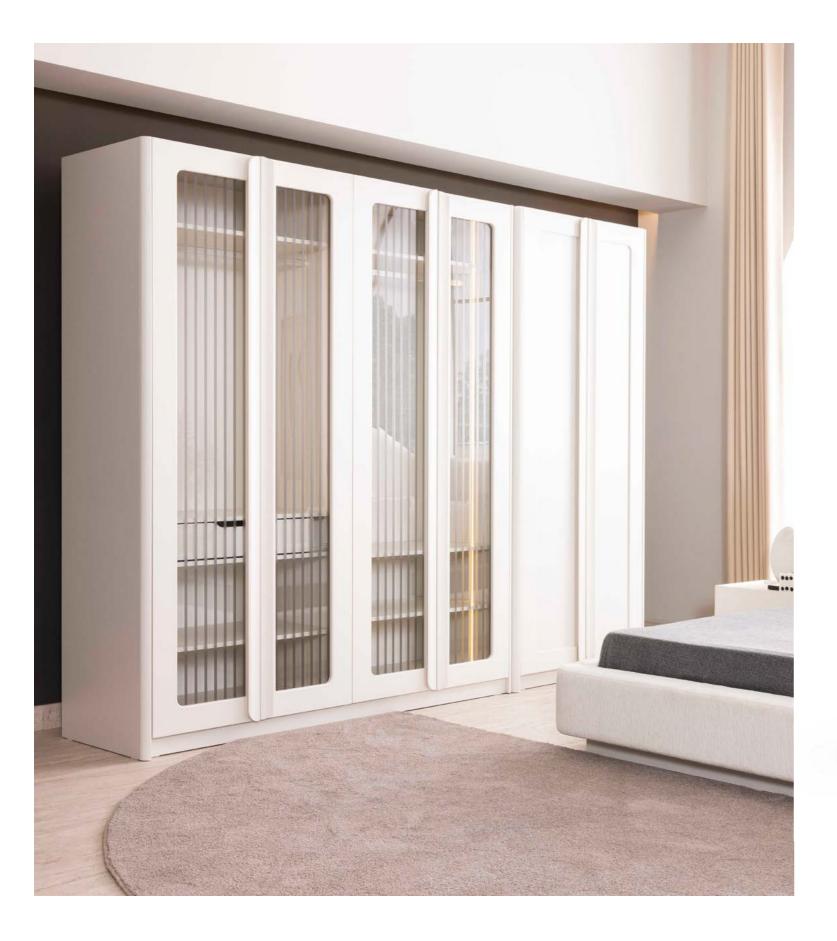

# WHERE DESIGN

Belgrad cabinet adds a rhythmic integrity to the space with its simple lines and vertical lines continuing along the surface. With its matte surface and illuminated interior, it offers order and aesthetics together. It prioritizes functionality with its large storage capacity.