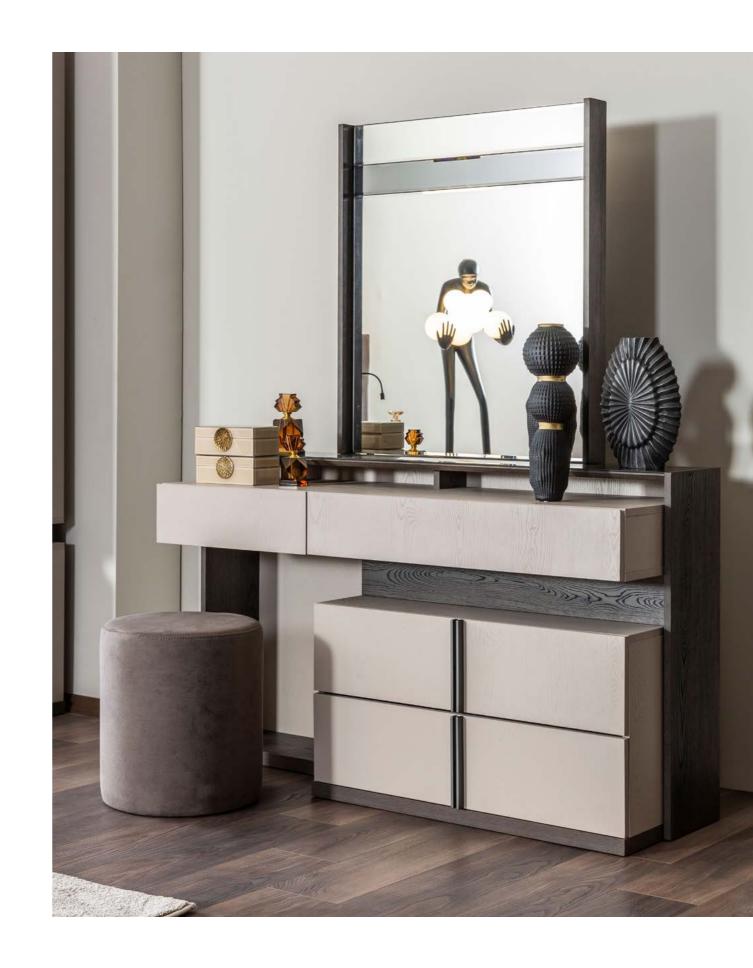

### THE SPACE WHERE ELEGANCE MEETS FUNCTION.

The Loft dresser completes the elegance in the bedroom with its thin metal leg structure and soft-toned wooden surface. It provides maximum storage for daily use with its large drawers.

## LOFT TECHNICAL DETAILS

NIGHTSTAND

WARDROBE

DRESSER & MIRROR

CHEST OF DRAWER

Aesthetic lines complemented by functional details... The Loft Dining Room offers a balanced living space blended with warm tones inspired by contemporary architecture. It is designed in integrity with large windows that welcome natural light, thin metal leg details and a simple color palette.