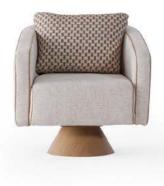

#### -LOFT SOFA SET

(1)

The Loft sofa set, which has a simple yet strong stance, dazzles with its elegance in details. Curved forms, natural textured fabrics and metal leg details create a warm atmosphere and reflect a modern aesthetic understanding.

### COMPLEMENTARY COMFORT IN THE LOFT LINE.

While the Loft armchair adds warmth to your living space with its curved form and natural texture, it also provides perfect integrity with the overall design thanks to its elegant metal leg structure.