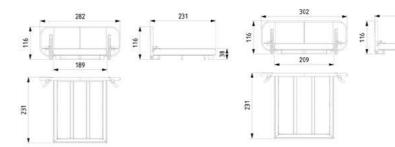

LOFT YATAK ODASI TEKNİK DETAYLAR

## LOFT TECHNICAL DETAILS

NIGHTSTAND

WARDROBE

DRESSER & MIRROR

CHEST OF DRAWER

Aesthetic lines complemented by functional details... The Loft Dining Room offers a balanced living space blended with warm tones inspired by contemporary architecture. It is designed in integrity with large windows that welcome natural light, thin metal leg details and a simple color palette.