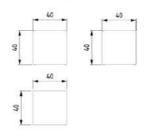

# MILAS TECHNICAL DETAILS

W:280 D:100 H:80

4 SEATER

COFFEE TABLE

NE

45

#### **3 SEATER**

W:260 D:100 H:80

W:95 D:90 H:70

#### NEST TABLE

NEST TABLE