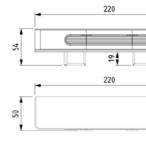

## MUHTEŞEM SİMETRİ & Dengeli uyum.

CONSOLE : W:223 D:49 H:212 CONSOLE BOTTOM BLOCK : W:223 D:49 H:83 CONSOLE MIRROR : W:131 D:5 H:125 TABLE 180 : W:180 D:109 H:77 TABLE 220 : W:220 D:110 H:77 SHOWCASE : W:90 D:58 H:161