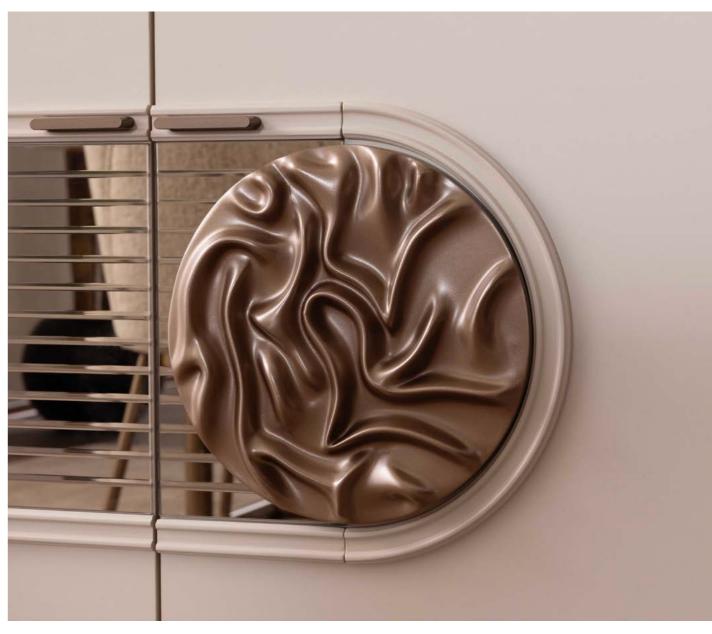

## LOFT TECHNICAL DETAILS

NIGHTSTAND

WARDROBE

DRESSER & MIRROR

CHEST OF DRAWER

Aesthetic lines complemented by functional details... The Loft Dining Room offers a balanced living space blended with warm tones inspired by contemporary architecture. It is designed in integrity with large windows that welcome natural light, thin metal leg details and a simple color palette.

## LOFT TECHNICAL DETAILS

CONSOLE

CONSOLE MIRROR

LOFT SOFA SET/KOLTUK TAKIMI

Inspired by the loft lifestyle, this collection adapts to contemporary city life with its simple lines and tones close to nature.