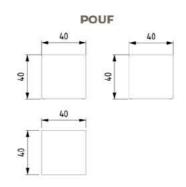

, this series manages to offer comfort and elegance at the same time in every detail



#### VICTORIA BEDROOM

## THE NAME OF QUIET Elegance victoria.



## KALİTE VE ZARAFETİN ADI VICTORIA.







The Victoria wardrobe, which creates a sense of spaciousness with its mirrored surfaces, offers maximum storage space with its large interior volume and shelf arrangement. Elegant from the outside, functional from the inside.



### ADD SIMPLE LUXURY TO YOUR LIVING SPACE WITH VICTORIA.



With its simple lines and matte surface, the Victoria dresser is a simple complement for modern living spaces. While offering ease of use with its functional drawers, it creates an aesthetic balance with its mirror detail.



VICTORIA YATAK ODASI TEKNİK DETAYLAR





**BED160** 

**BED180** 





NIGHTSTAND









**DRESSER & MIRROR** 



CHEST OF DRAWER



#### LYON BEDROOM

# WITH QUALITY AND Fluid designs.



### ESTETIK DURUŞ KALİTE ILE BIRLIKTE TASARLANDI.

## YATAK ODASI BEDROOM

The Lion bedroom is a strong representative of modern masculinity in interior design with its sculptural lines, horizontal channel detailed surfaces and soft textured headboard.



AESTHETIC STANCE





-LYON BEDROOM YATAK ODASI





Offering spaciousness with its mirrored surfaces, the Lion wardrobe displays a modern identity with its horizontally channeled matte panels. Its interior volume is spacious, its layout is practical and its interior is as impressive as its exterior.



### COMBINE COMFORT WITH POWERFUL STYLE.



Gaining dynamism with horizontal lines, the Lion dresser creates a different aesthetic wi