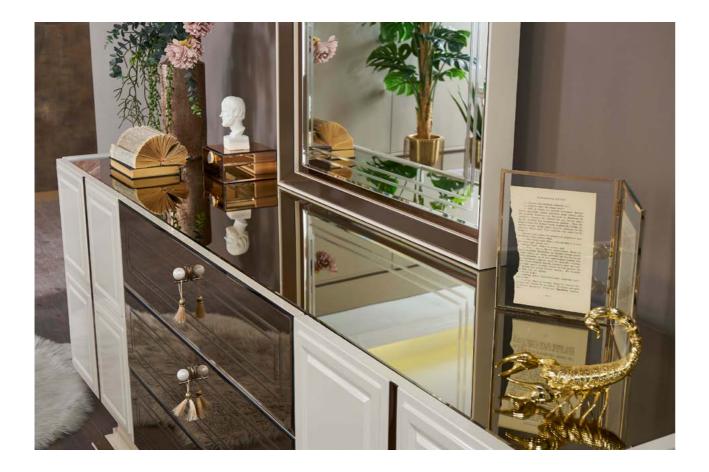

### THE SPACE WHERE ELEGANCE MEETS FUNCTION.

The Loft dresser completes the elegance in the bedroom with its thin metal leg structure and soft-toned wooden surface. It provides maximum storage for daily use with its large drawers.

## LOFT TECHNICAL DETAILS

NIGHTSTAND

WARDROBE

DRESSER & MIRROR

CHEST OF DRAWER

Aesthetic lines complemented by functional details... The Loft Dining Room offers a balanced living space blended with warm tones inspired by contemporary architecture. It is designed in integrity with large windows that welcome natural light, thin metal leg details and a simple color palette.