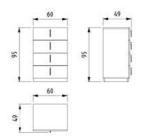

### A CORNER THAT COMPLETES BEAUTY WITH ELEGANCE.

The Roman dresser offers visual simplicity with its circular handle details and minimal design, without compromising on functionality.

PAGE-53

ROMA YATAK ODASI TEKNİK DETAYLAR

## ROMA TECHNICAL DETAILS

SINGLE DOOR WARDROBE

DRESSER & MIRROR