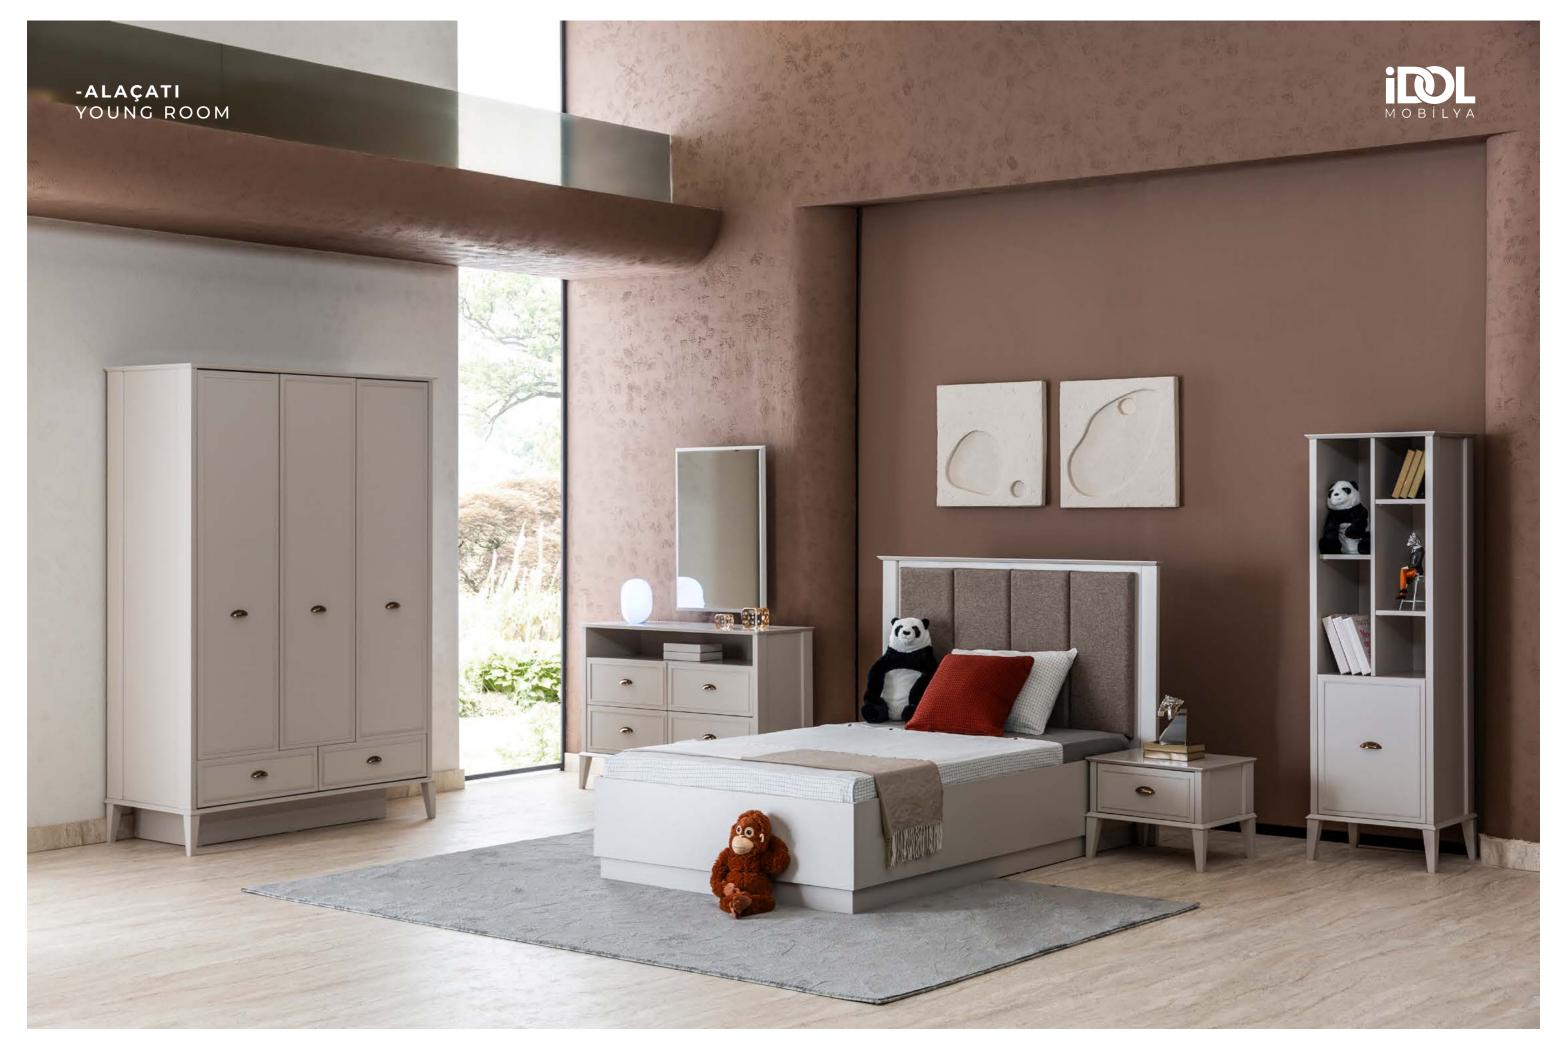

# ALAÇATI

#### YOUNG ROOM

Alaçatı Youth Room draws its inspiration from the peaceful streets of the Aegean. The naturalness of pastel tones combined with soft lines gives the youth room a simple yet impressive identity. Every detail prioritizes functionality as much as aesthetics.

PAGE-407

# ELEGANT LINES, AMPLE STORAGE..

Adding lightness to the space with its matte beige and natural details, Alaçatı Cabinet meets all the needs of young people. An ideal solution for an organized life.

PAGE-409

## INTELLIGENT ORDER FOR SERENE SOULS.

Designed to display both books and decorative objects, the shelf system offers extra storage space with its lower cover compartment. It adds spaciousness to the space with its thin leg structure and soft colors.

# SIMPLE SPACES FOR PRODUCTIVE HOURS.

With its simple design and user-friendly form that supports concentration, the Alaçatı study desk provides the ideal basis for lessons and production.

ALAÇATI GENÇ ODASI TEKNİK DETAYLAR