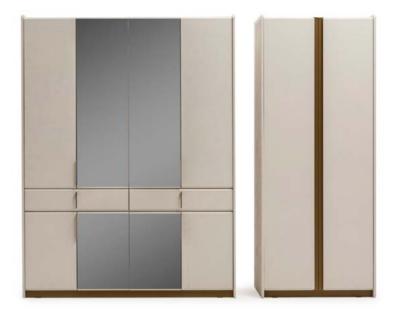

The wardrobe model of the Loft collection adds depth to the space with its reflective surfaces and metallic details. Its interior volume is large and its compartments are functional. Hidden handles and soft-closing doors increase ease of use, while its simple design completes the general atmosphere of the room without disturbing it.