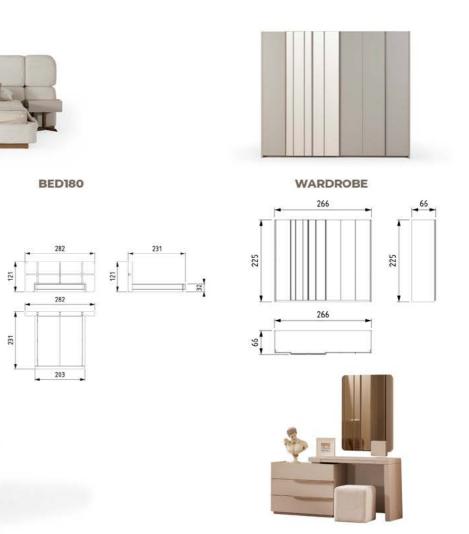

#### LOFT YATAK ODASI/BEDROOM

### REDEFINE PEACE WITH LOFT LINES.

Functional solutions meet modern forms; aesthetics are felt not only in appearance but also at every moment of use.

RAFİNE BİR TASARIM TAMAMLANIYOR.

SOFA SET - TV UNIT

#### YATAK ODASI - YEMEK ODASI KOLTUK TAKIMI - TV ÜNİTESİ

Inspired by the broad perspective of modern architecture, the Loft Bedroom combines simplicity with elegance. High ceilings, large window forms and light-toned textures create a spacious, peaceful and balanced atmosphere. Each detail has been carefully designed to design a comfortable living space.

The wardrobe model of the Loft collection adds depth to the space with its reflective surfaces and metallic details. Its interior volume is large and its compartments are functional. Hidden handles and soft-closing doors increase ease of use, while its simple design completes the general atmosphere of the room without disturbing it.

### THE SPACE WHERE ELEGANCE MEETS FUNCTION.

The Loft dresser completes the elegance in the bedroom with its thin metal leg structure and soft-toned wooden surface. It provides maximum storage for daily use with its large drawers.

LOFT YATAK ODASI TEKNİK DETAYLAR

## LOFT TECHNICAL DETAILS

NIGHTSTAND

WARDROBE

DRESSER & MIRROR

CHEST OF DRAWER

Aesthetic lines complemented by functional details... The Loft Dining Room offers a balanced living space blended with warm tones inspired by contemporary architecture. It is designed in integrity with large windows that welcome natural light, thin metal leg details and a simple color palette.