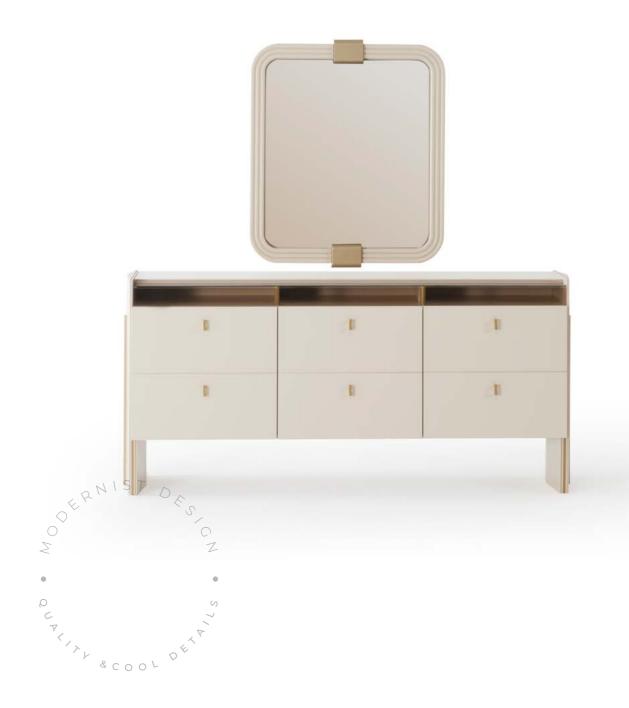

# HELEN

### COLLECTION

#### YATAK ODASI - YEMEK ODASI KOLTUK TAKIMI - TV ÜNİTESİ

Its illuminated base, combined with dim lighting, creates a serene atmosphere in the space. Offering a balanced combination of comfort, aesthetics and function, Helen was specially designed for those looking for a simple yet striking interior experience.

## FUNCTIONAL BEAUTY IN MODERN LINES.

Helen dresser combines aesthetics with function with its simple rectangular form, gold textured handles and illuminated mirror. It offers a simple yet impressive space for your daily routine.

PAGE-231

HELEN YATAK ODASI TEKNİK DETAYLAR