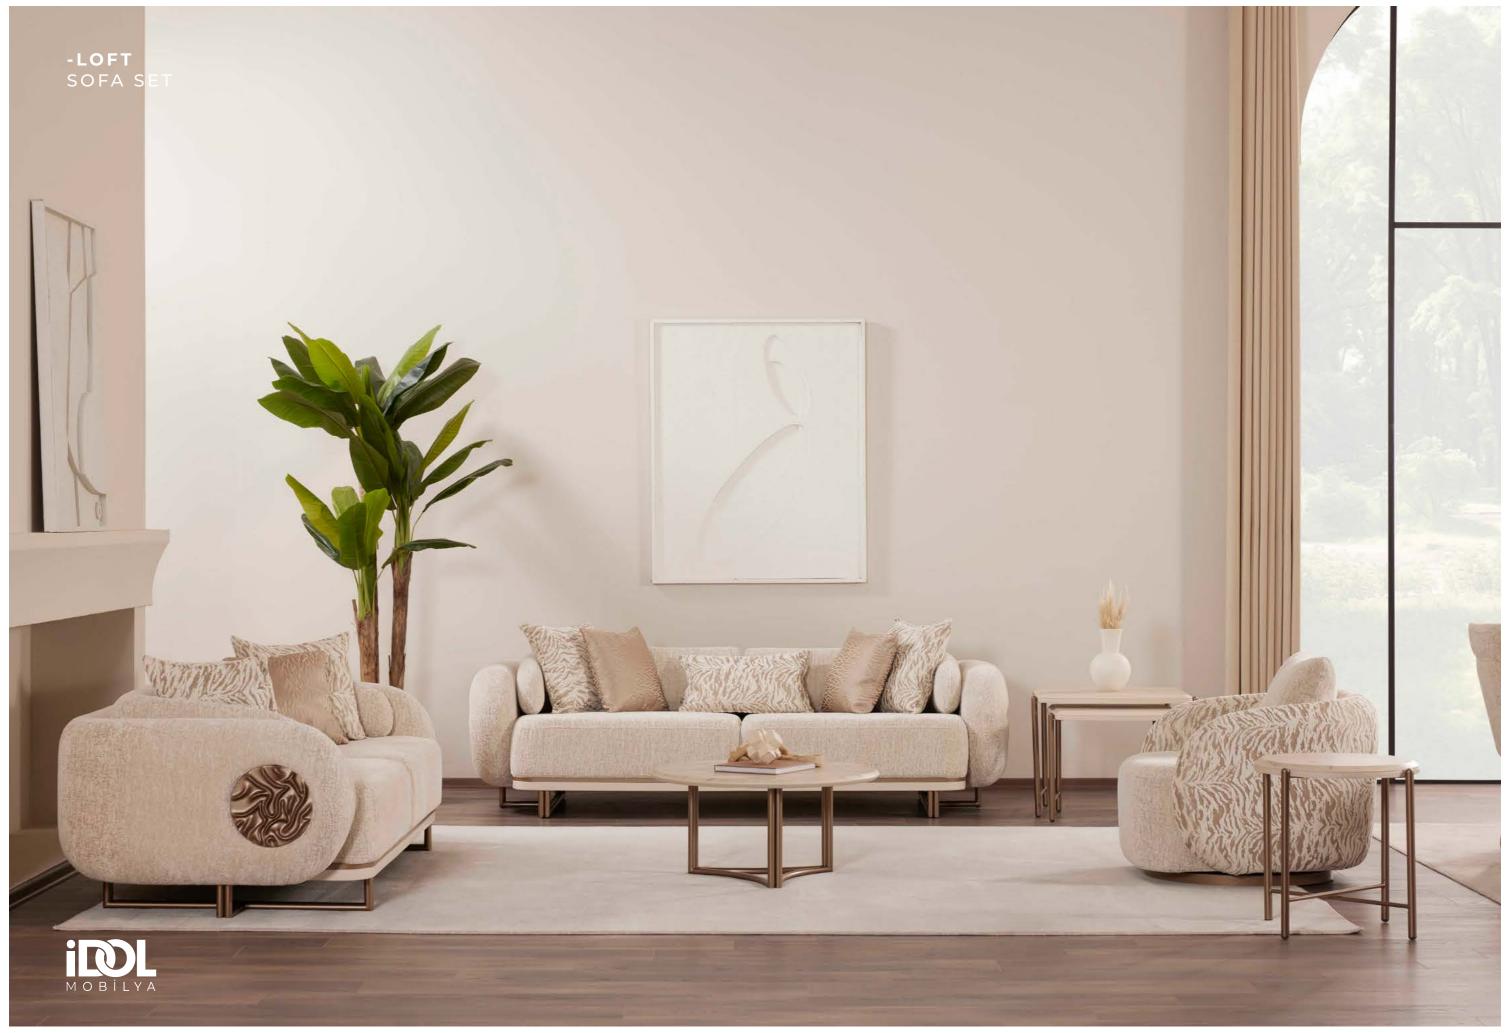

#### -LOFT SOFA SET

(1)

The Loft sofa set, which has a simple yet strong stance, dazzles with its elegance in details. Curved forms, natural textured fabrics and metal leg details create a warm atmosphere and reflect a modern aesthetic understanding.

### COMPLEMENTARY COMFORT IN THE LOFT LINE.

While the Loft armchair adds warmth to your living space with its curved form and natural texture, it also provides perfect integrity with the overall design thanks to its elegant metal leg structure.

## LOFT TECHNICAL DETAILS

**3 SEATER** 

W:230 D:102 H:67

**COFFEE TABLE** 

#### ARMCHAIR

#### W:100 D:100 H:77

NEST TABLE

#### loft tv unit / tv ünitesi

The Loft TV unit adds modern elegance to your living space with its elegant de-sign and refined details. It stands on a timeless line with its curved form, metal legs and glass detailed covers