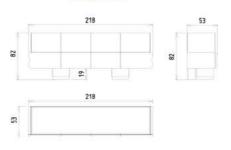

1



# ECHNICAL DETAILS

BELGRAD YATAK ODASI TEKNİK DETAYLAR





NIGHTSTAND







DRESSER MIRROR

POUF









#### WARDROBE







| • | 10 | I |
|---|----|---|
|   |    |   |
|   |    |   |
| • | _  |   |

#### DRESSER





#### CHEST OF DRAWER





# ORIGINALITY IN FORM, ELEGANCE IN DETAIL.





Belgrad Dining Room redefines the boundaries of design with sculptural details and soft lines. The oval-shaped table, elegantly silhouetted chairs and the console that complete the visual balance; bring an aesthetic integrity to the living space.







-BELGRAD DINING ROOM



## EXPRESSION COMING WITH FORM IN EVERY DETAIL.

Belgrad collection is designed for those who seek uniqueness in a contemporary style.



PAGE-99













#### PAGE-103



BELGRAD YEMEK ODASI TEKNİK DETAYLAR















CONSOLE MIRROR





## BELGRAD SOFA SET KOLTUK TAKIMI SCULPTURAL FORMS MEET MODERN COMFOR IFORT.



Belgrad Sofa Set leaves the traditional sofa concept behind with radical lines. It creates living spaces reminiscent of contemporary art galleries with organic forms, soft textures and a strong design language.









#### -BELGRAD SOFA SET

i

Belgrad Sofa Set leaves the traditional sofa concept behind with radical lines. It creates living spaces reminiscent of contemporary art galleries with organic forms, soft textures and a strong design language.



#### BELGRAD ARMCHAIR

# RNIST DESIGN, STYLING. E

Belgrade armchair creates a visual integrity with its fully circular form and fluid design in the arm-pillow transition.







BELGRAD KOLTUK TAKIMI TEKNİK DETAYLARW

#### GRAD F.