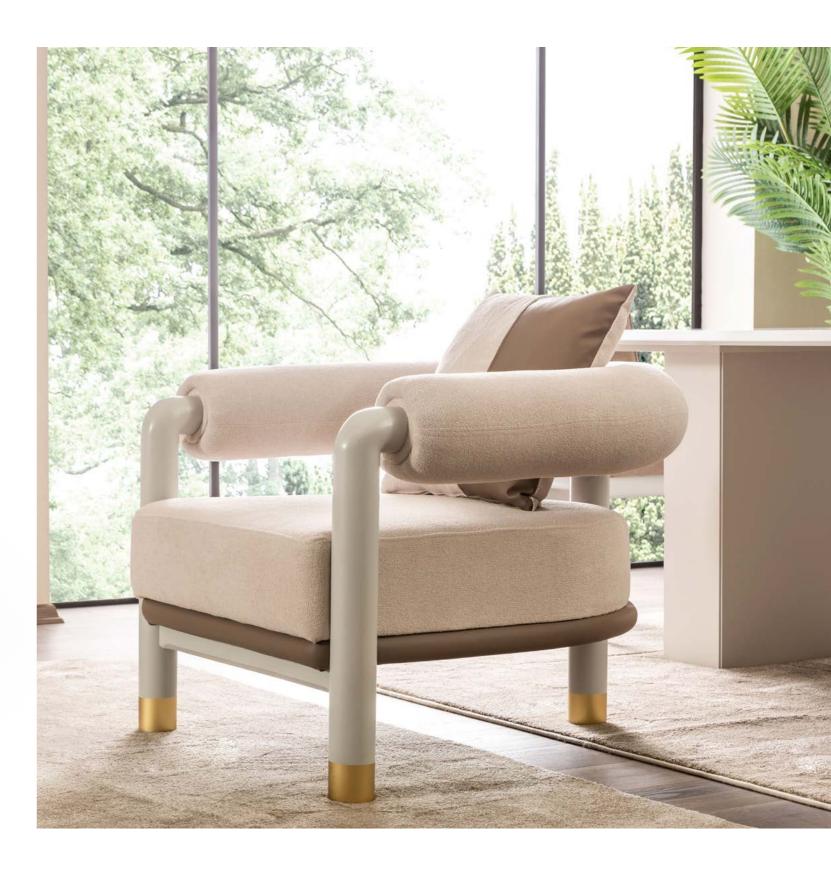

### COMPLEMENTARY COMFORT IN THE LOFT LINE.

While the Loft armchair adds warmth to your living space with its curved form and natural texture, it also provides perfect integrity with the overall design thanks to its elegant metal leg structure.