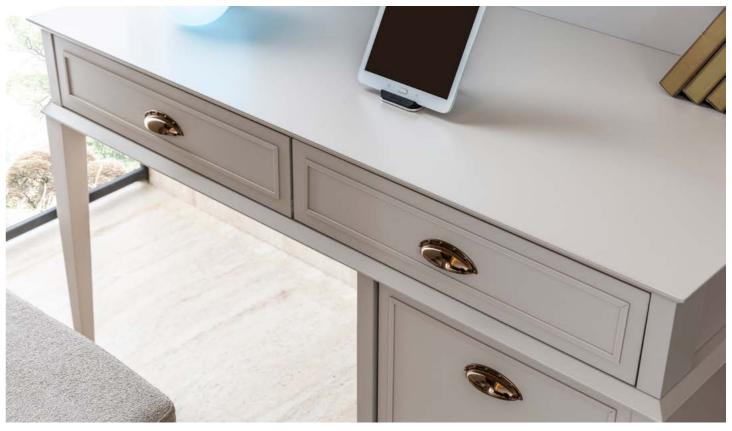

### THE SPACE WHERE ELEGANCE MEETS FUNCTION.

The Loft dresser completes the elegance in the bedroom with its thin metal leg structure and soft-toned wooden surface. It provides maximum storage for daily use with its large drawers.

## LOFT TECHNICAL DETAILS

NIGHTSTAND

WARDROBE

DRESSER & MIRROR

CHEST OF DRAWER

Aesthetic lines complemented by functional details... The Loft Dining Room offers a balanced living space blended with warm tones inspired by contemporary architecture. It is designed in integrity with large windows that welcome natural light, thin metal leg details and a simple color palette.