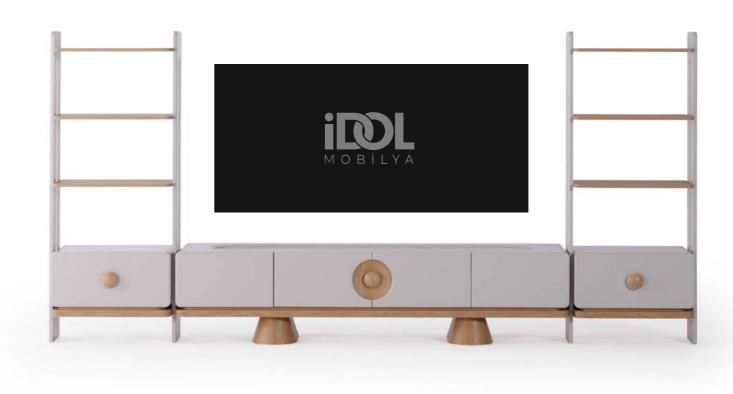

#### loft tv unit / tv ünitesi

The Loft TV unit adds modern elegance to your living space with its elegant de-sign and refined details. It stands on a timeless line with its curved form, metal legs and glass detailed covers