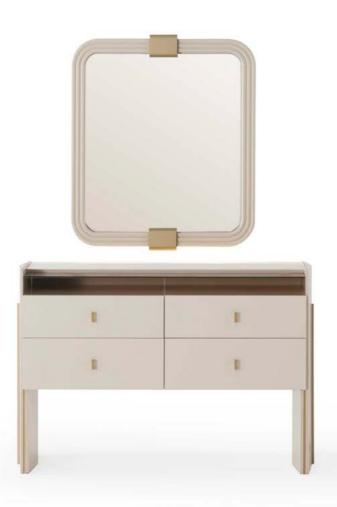

### THE SPACE WHERE ELEGANCE MEETS FUNCTION.

The Loft dresser completes the elegance in the bedroom with its thin metal leg structure and soft-toned wooden surface. It provides maximum storage for daily use with its large drawers.

## LOFT TECHNICAL DETAILS

NIGHTSTAND

WARDROBE

DRESSER & MIRROR

CHEST OF DRAWER

Aesthetic lines complemented by functional details... The Loft Dining Room offers a balanced living space blended with warm tones inspired by contemporary architecture. It is designed in integrity with large windows that welcome natural light, thin metal leg details and a simple color palette.