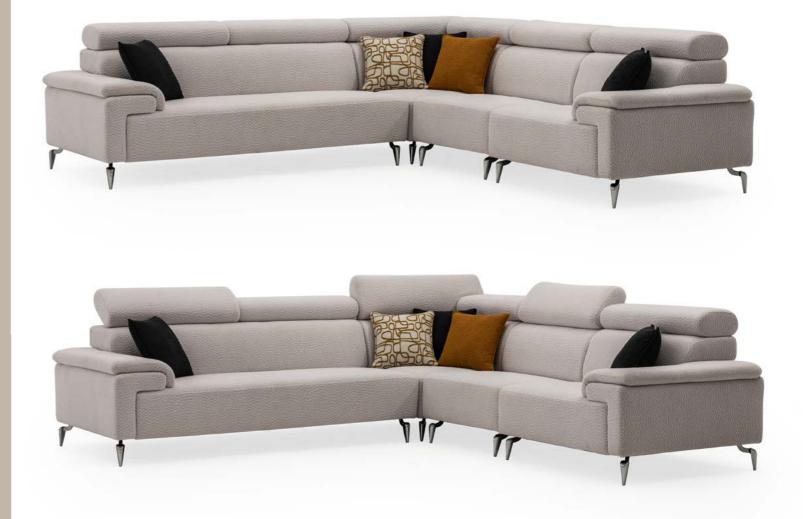

# LOREN

#### COLLECTION

Loren has a refined design approach that blends modern classic touches with contemporary simplicity. The warmth of golden details meets with light-toned surfaces, adding a sophisticated sparkle to the space; soft textured upholstery and symmetrical transitions offer a peaceful atmosphere.

# DIFFERENT TONES, ONE CHARACTER.

LOREN SOFA SET-KOLTUK TAKIMI

Loren Sofa Set combines the dynamism of modern city life with simple lines and strong tones. The contrasting but balanced combination of black and light cream tones; adds both depth and brightness to the space.