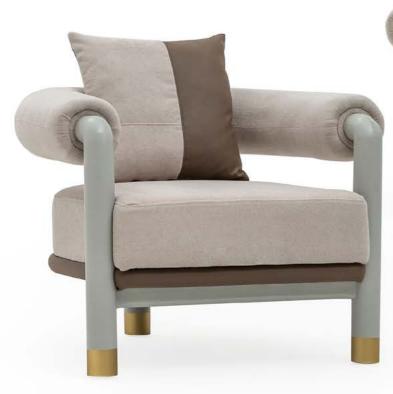

### COMPLEMENTARY COMFORT IN THE LOFT LINE.

While the Loft armchair adds warmth to your living space with its curved form and natural texture, it also provides perfect integrity with the overall design thanks to its elegant metal leg structure.