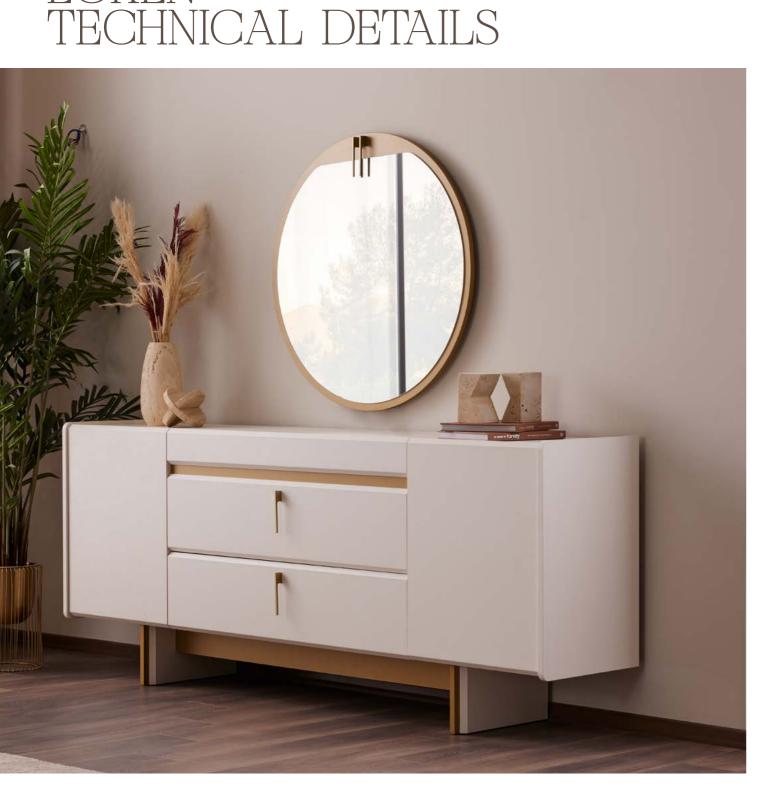

### THE SPACE WHERE ELEGANCE MEETS FUNCTION.

The Loft dresser completes the elegance in the bedroom with its thin metal leg structure and soft-toned wooden surface. It provides maximum storage for daily use with its large drawers.

LOFT YATAK ODASI TEKNİK DETAYLAR

## LOFT TECHNICAL DETAILS

NIGHTSTAND

WARDROBE

DRESSER & MIRROR

CHEST OF DRAWER

Aesthetic lines complemented by functional details... The Loft Dining Room offers a balanced living space blended with warm tones inspired by contemporary architecture. It is designed in integrity with large windows that welcome natural light, thin metal leg details and a simple color palette.