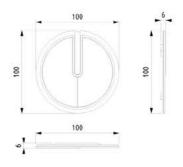

## LOFT TECHNICAL DETAILS

**3 SEATER** 

W:230 D:102 H:67

**COFFEE TABLE** 

#### ARMCHAIR

#### W:100 D:100 H:77

NEST TABLE