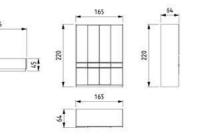

## LOFT TECHNICAL DETAILS

NIGHTSTAND

WARDROBE

DRESSER & MIRROR

CHEST OF DRAWER

Aesthetic lines complemented by functional details... The Loft Dining Room offers a balanced living space blended with warm tones inspired by contemporary architecture. It is designed in integrity with large windows that welcome natural light, thin metal leg details and a simple color palette.