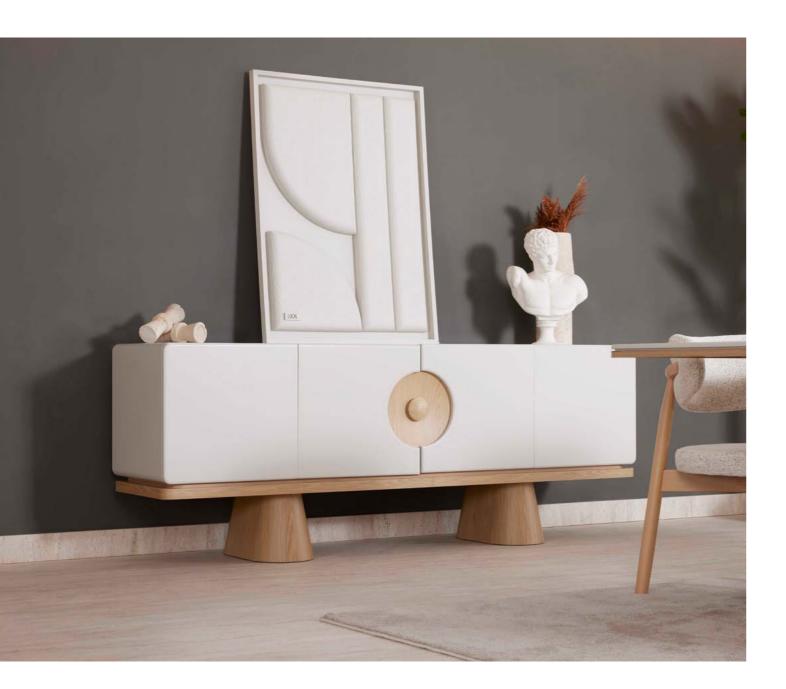

## OFRNIST OF ELEGANT DETAILS THAT ADAPT TO TIME. QU PLIA

•

The Roma dining room console offers a calm aesthetic with its clean-lined form and sym-metrical leg structure. The circular detail in the center adds character to the design, while the large storage area highlights functionality.

## THE SPLENDOR HIDDEN IN SIMPLICITY

The circular detail in the centre adds character to the design, while the large storage area highlights functionality.

PAGE-61

ROMA DINING ROOM.