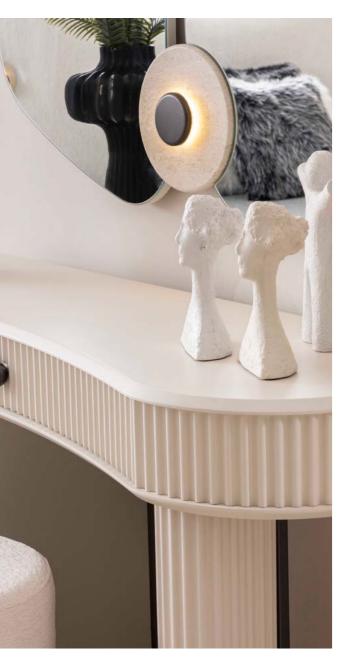

### THE SPACE WHERE ELEGANCE MEETS FUNCTION.

The Loft dresser completes the elegance in the bedroom with its thin metal leg structure and soft-toned wooden surface. It provides maximum storage for daily use with its large drawers.