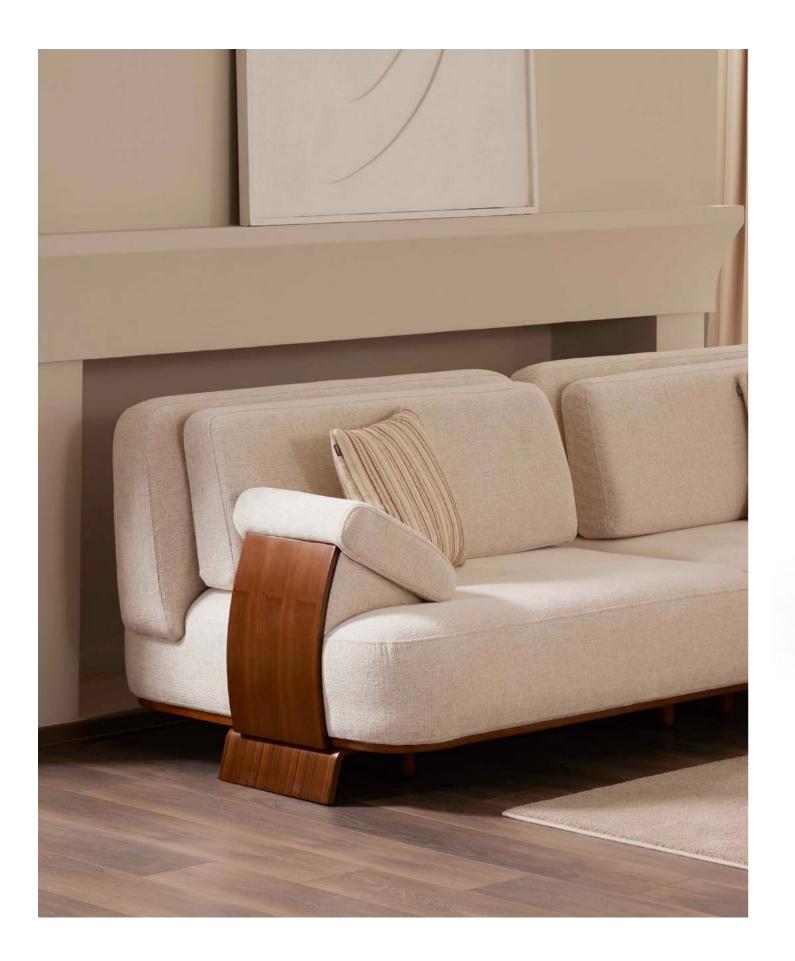

#### -LOFT SOFA SET

(1)

The Loft sofa set, which has a simple yet strong stance, dazzles with its elegance in details. Curved forms, natural textured fabrics and metal leg details create a warm atmosphere and reflect a modern aesthetic understanding.

### COMPLEMENTARY COMFORT IN THE LOFT LINE.

While the Loft armchair adds warmth to your living space with its curved form and natural texture, it also provides perfect integrity with the overall design thanks to its elegant metal leg structure.