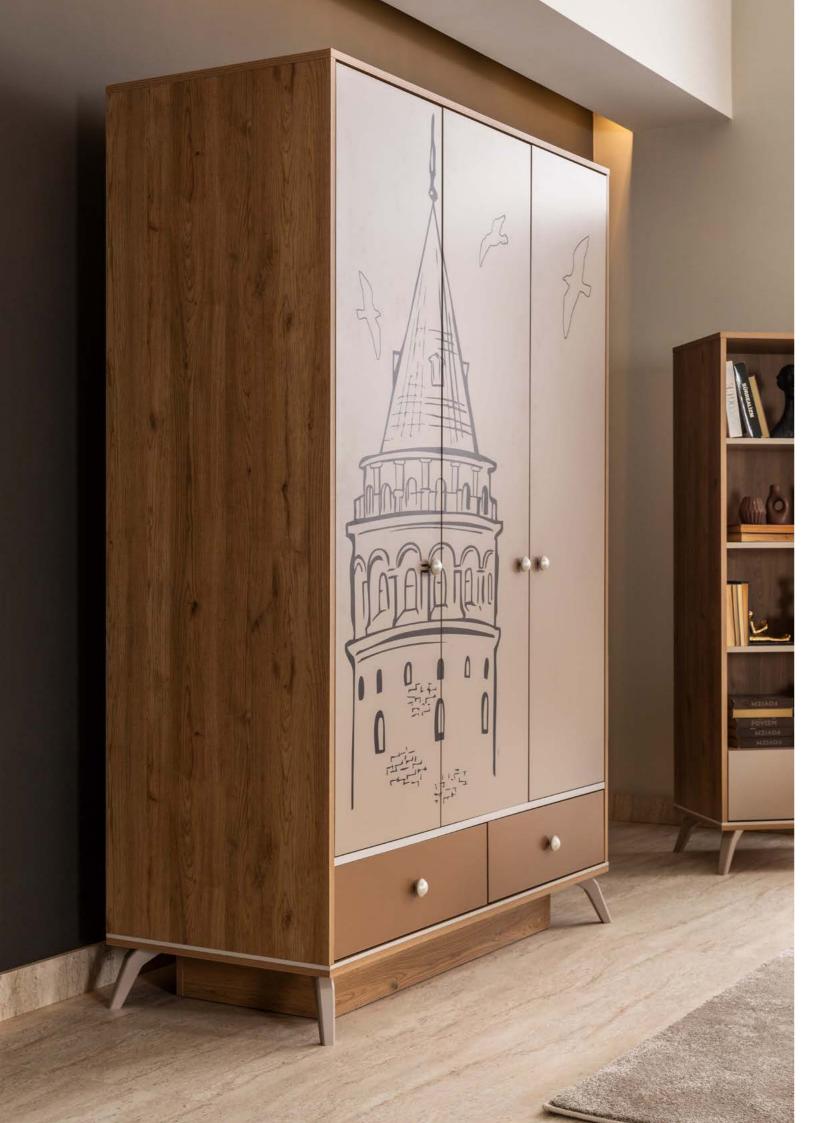

# GALATA: REFLECT THE RHYTHM OF YOUTH IN DESIGN..

Galata wardrobe offers a characteristic city texture with its modern lines and Galata Tower silhouette. It facilitates daily order with its large interior volume and shelf system, while completing the style of the room with its iconic design.