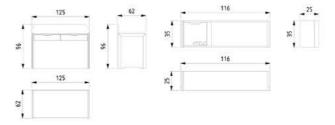

## MUHTEŞEM SİMETRİ & Dengeli uyum.

CONSOLE : W:223 D:49 H:212 CONSOLE BOTTOM BLOCK : W:223 D:49 H:83 CONSOLE MIRROR : W:131 D:5 H:125 TABLE 180 : W:180 D:109 H:77 TABLE 220 : W:220 D:110 H:77 SHOWCASE : W:90 D:58 H:161

## THE MEETING POINT OF SERENITY AND AESTHETICS.

ERNIST DES

DOM: NO

DEFNE TV UNIT. TV ÜNİTESİ

WALL UNIT : W:222 D:49 H:176 WALL UNIT BOTTOM BLOCK : W:222 D:49 H:56 WALL UNIT TOP BLOCK : W:111 D:22 H:115