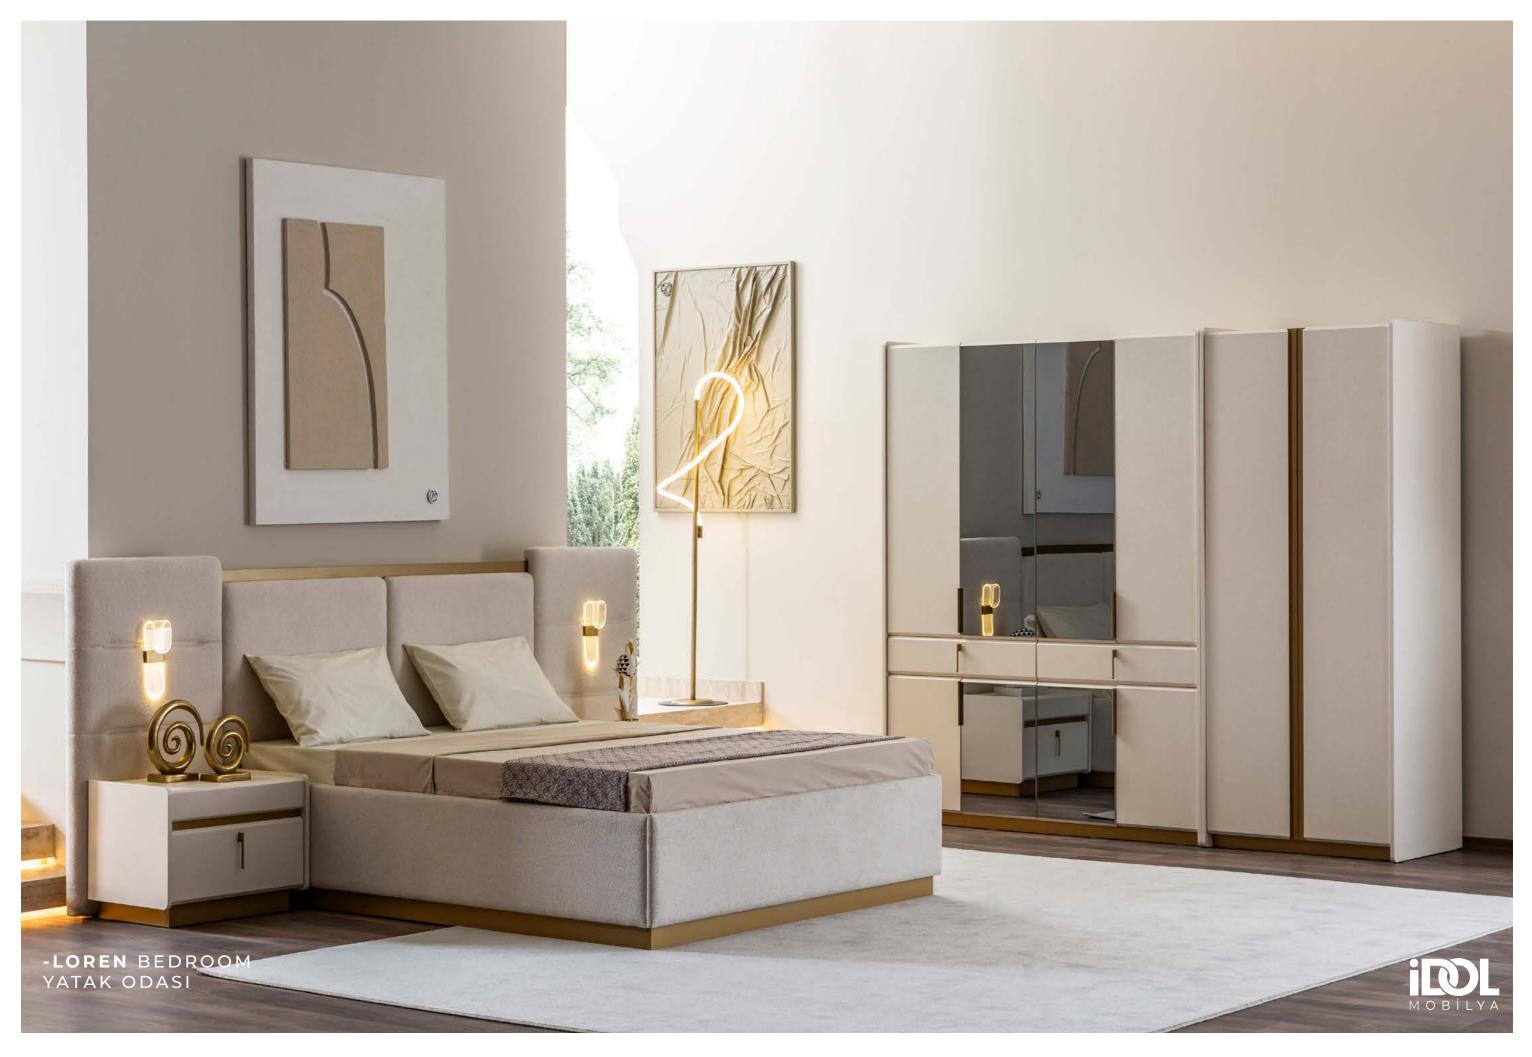

# LOREN

#### COLLECTION

Loren has a refined design approach that blends modern classic touches with contemporary simplicity. The warmth of golden details meets with light-toned surfaces, adding a sophisticated sparkle to the space; soft textured upholstery and symmetrical transitions offer a peaceful atmosphere.

#### LOREN BEDROOM

### LOREN: THE NEW DEFINITION OF PEACE AND ELEGANCE.

### LOREN ZARAFETİN YENİ TANIMI.

The Loren wardrobe offers a modern sense of luxury with its reflective mirror surfaces and gold-colored vertical handle details. While its spacious interior, modular shelf and hanger system provide ease of daily use, it becomes one of the star pieces of the bedroom with its exterior appearance.