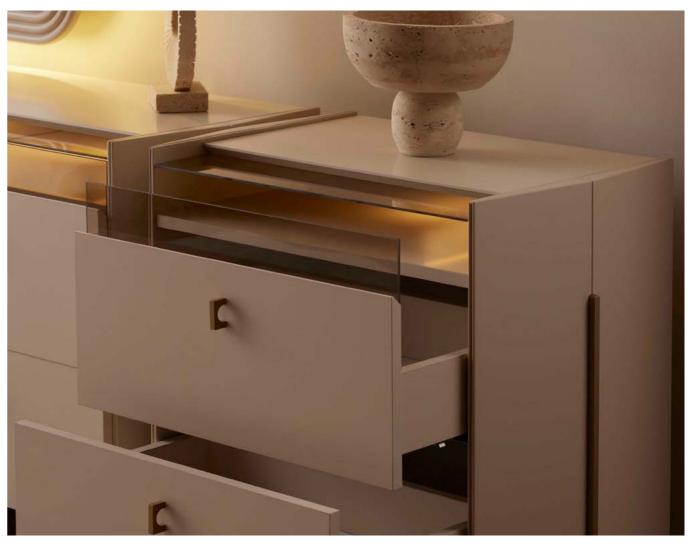

### THE SPACE WHERE ELEGANCE MEETS FUNCTION.

The Loft dresser completes the elegance in the bedroom with its thin metal leg structure and soft-toned wooden surface. It provides maximum storage for daily use with its large drawers.

## LOFT TECHNICAL DETAILS

NIGHTSTAND

WARDROBE

DRESSER & MIRROR

CHEST OF DRAWER

Aesthetic lines complemented by functional details... The Loft Dining Room offers a balanced living space blended with warm tones inspired by contemporary architecture. It is designed in integrity with large windows that welcome natural light, thin metal leg details and a simple color palette.