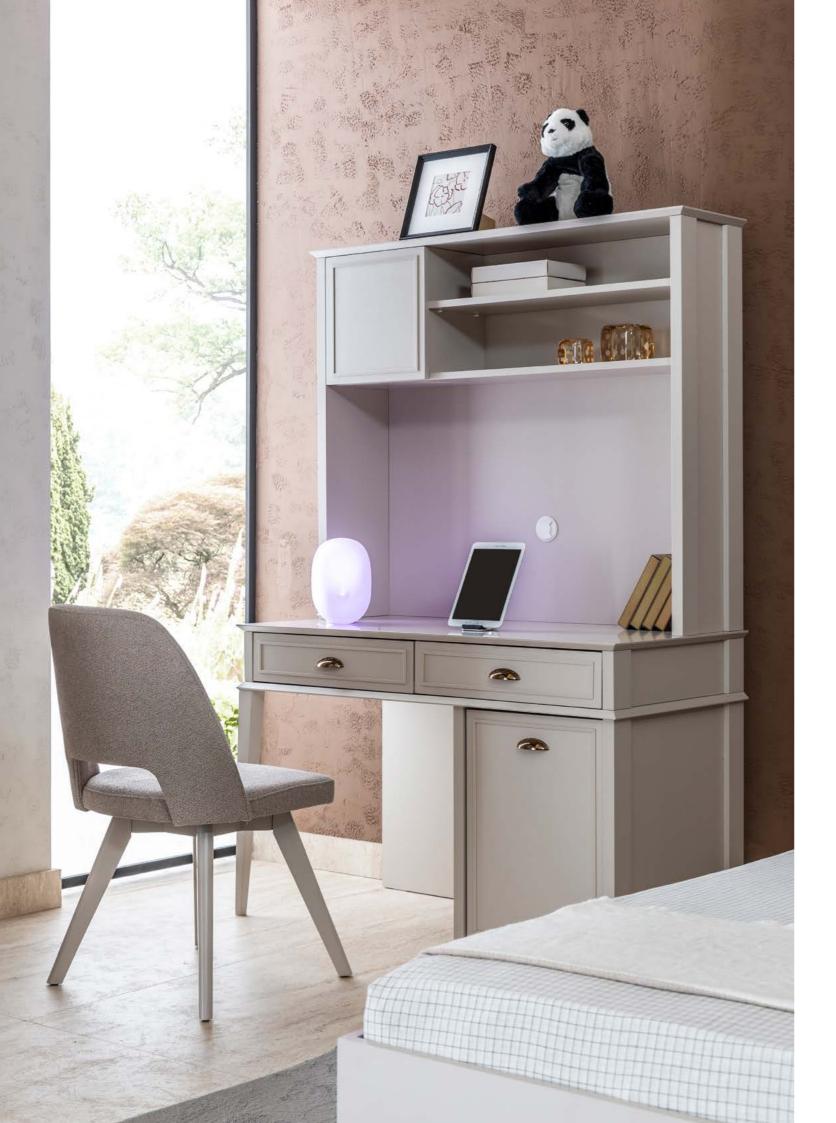

### THE SPACE WHERE ELEGANCE MEETS FUNCTION.

The Loft dresser completes the elegance in the bedroom with its thin metal leg structure and soft-toned wooden surface. It provides maximum storage for daily use with its large drawers.

## LOFT TECHNICAL DETAILS

NIGHTSTAND

WARDROBE

DRESSER & MIRROR

CHEST OF DRAWER

Aesthetic lines complemented by functional details... The Loft Dining Room offers a balanced living space blended with warm tones inspired by contemporary architecture. It is designed in integrity with large windows that welcome natural light, thin metal leg details and a simple color palette.