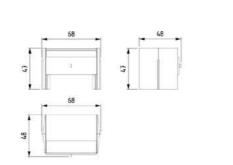

## LOFT TECHNICAL DETAILS

NIGHTSTAND

WARDROBE

DRESSER & MIRROR

CHEST OF DRAWER

Aesthetic lines complemented by functional details... The Loft Dining Room offers a balanced living space blended with warm tones inspired by contemporary architecture. It is designed in integrity with large windows that welcome natural light, thin metal leg details and a simple color palette.