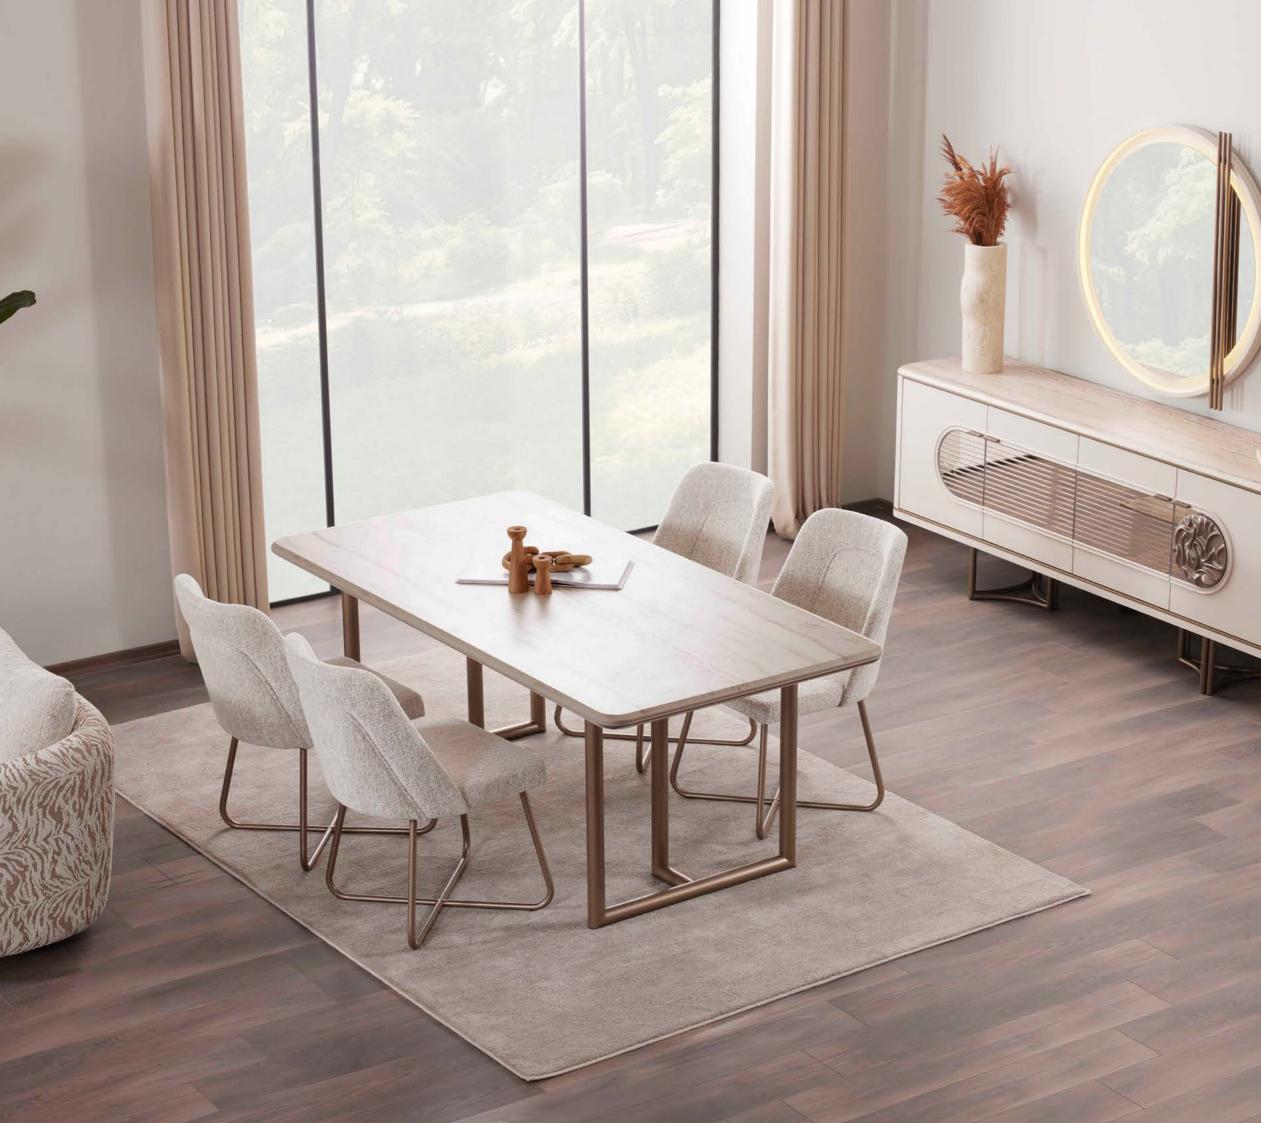

## LOFT TECHNICAL DETAILS

NIGHTSTAND

WARDROBE

DRESSER & MIRROR

CHEST OF DRAWER

Aesthetic lines complemented by functional details... The Loft Dining Room offers a balanced living space blended with warm tones inspired by contemporary architecture. It is designed in integrity with large windows that welcome natural light, thin metal leg details and a simple color palette.

-LOFT DINING ROOM

# AESTHETIC STANCE WITH QUALITY AND FLUID DESIGNS.

LOFT DINING ROOM.

PAGE-25