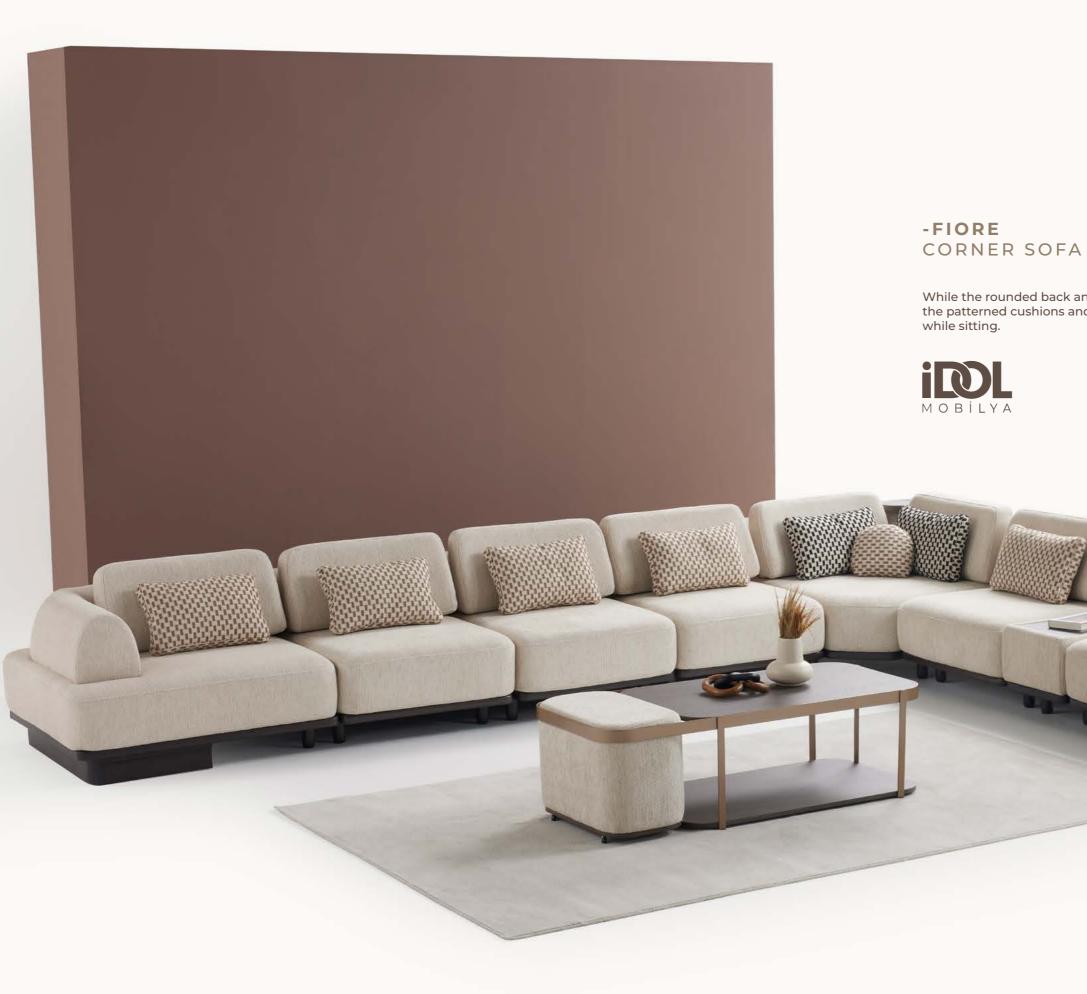

#### FIORE CORNER SOFA

# UNLIMITED COMFORT MEETS ELEGANT INTEGRITY.

### SINIRSIZ KONFOR ZARİF DÜZENLE TANIŞIYOR.

#### KÖŞE KOLTUK

# FIORE CORNER SOFA

Fiore corner sofa set, with its large modular structure, is not only a seating area but also the key to organizing living spaces and creating an aesthetic atmosphere.While the rounded back and arm structures are balanced with its simpleform, the patterned cushions and soft upholstery surface offer maximum comfort while sitting.

#### QUALITY DETAILS.

While the rounded back and arm structures are balanced with its simple form, the patterned cushions and soft upholstery surface offer maximum comfort while sitting.

# FIORE : COMFORT IS AT THE HEART OF YOUR LIVING SPACE.

Fiona corner sofa set, with its large modular structure, is not only a seating area but also the key to organizing living spaces and creating an aesthetic atmosphere.

While the rounded back and arm structures are balanced with its simple form, the patterned cushions and soft upholstery surface offer maximum comfort while sitting.

ARM MODULE : W:113 D:95 H:65 MIDDLE MODULE : W:80 D:95 H:65 CORNER MODULE : W:130 D:130 H:65 MODULE WITH COFFEE TABLE : W:41 D:95 H:60 COFFEE TABLE : W:62 D:142 H:44