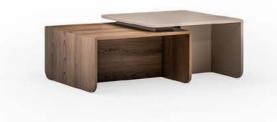

## LOFT TECHNICAL DETAILS

**3 SEATER** 

W:230 D:102 H:67

**COFFEE TABLE** 

#### W:100 D:100 H:77

NEST TABLE