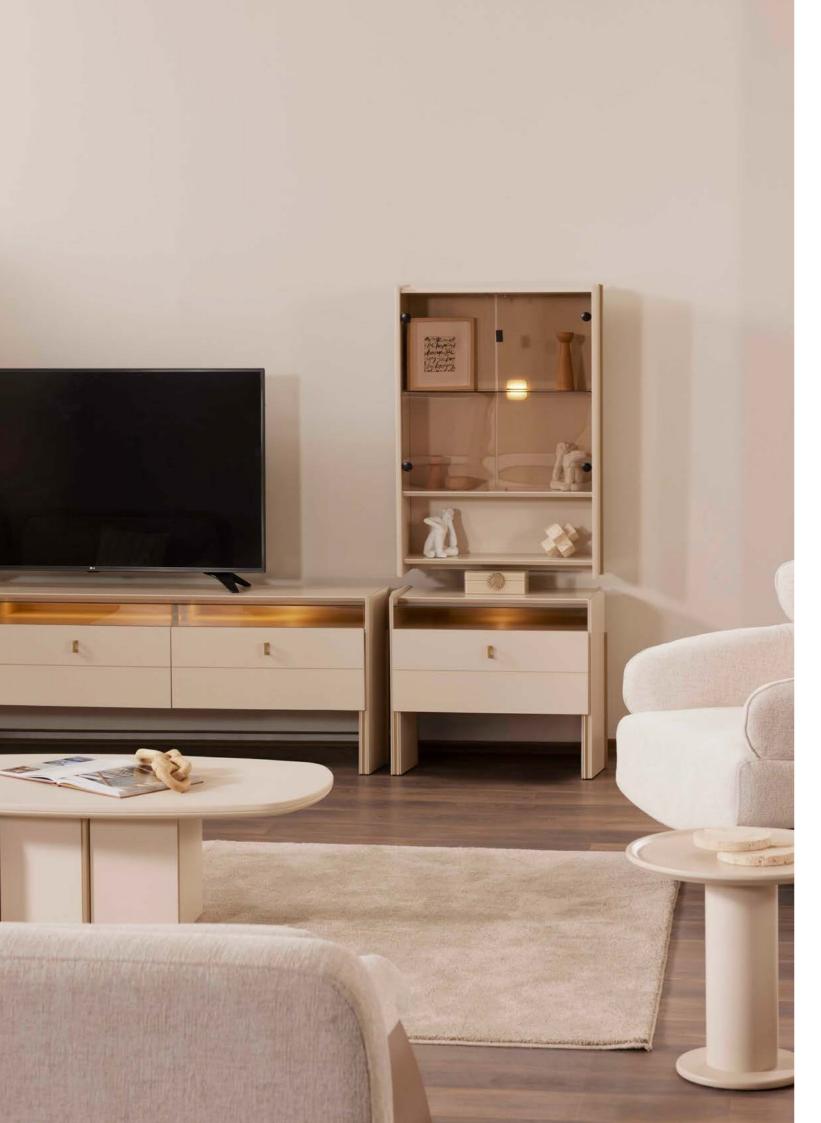

#### loft tv unit / tv ünitesi

The Loft TV unit adds modern elegance to your living space with its elegant de-sign and refined details. It stands on a timeless line with its curved form, metal legs and glass detailed covers