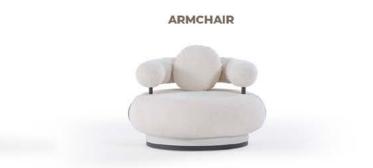

### COMPLEMENTARY COMFORT IN THE LOFT LINE.

While the Loft armchair adds warmth to your living space with its curved form and natural texture, it also provides perfect integrity with the overall design thanks to its elegant metal leg structure.

#### ARMCHAIR