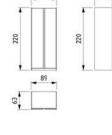

## LOFT TECHNICAL DETAILS

NIGHTSTAND

WARDROBE

DRESSER & MIRROR

CHEST OF DRAWER

Aesthetic lines complemented by functional details... The Loft Dining Room offers a balanced living space blended with warm tones inspired by contemporary architecture. It is designed in integrity with large windows that welcome natural light, thin metal leg details and a simple color palette.