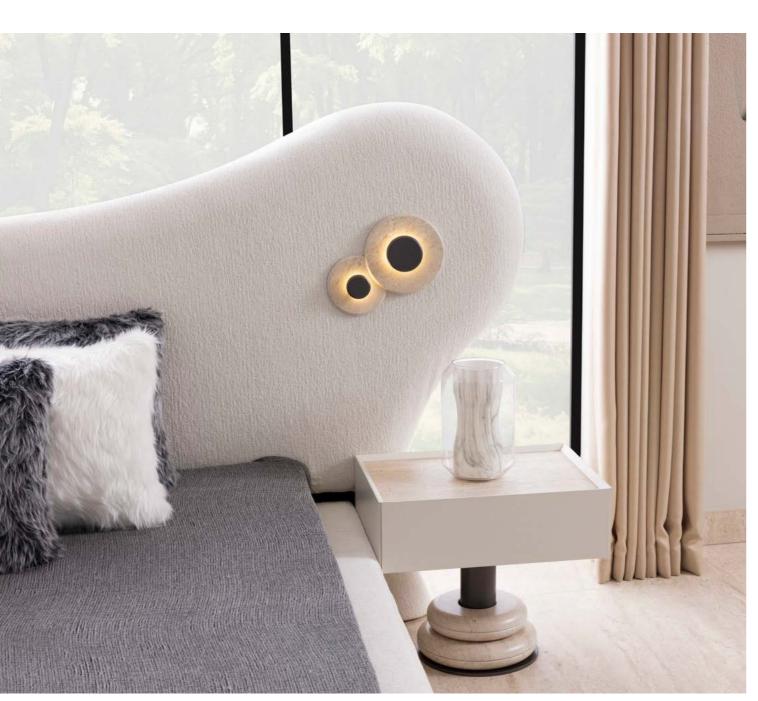

## THE RHYTHM OF ELEGANCE BEGINS WITH THE VALS.

VALS BEDROOM

BED : W:251 D:227 H:152 WARDROBE : W:262 D:65 H:216 NIGHTSTAND : W:70 D:6 H:41

DRESSER : W:155 D:47 H:187