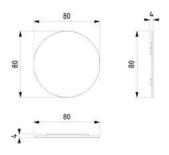

ution. Its top creates an ideal area for you to display your personal accessories.



TILSIM YATAK ODASI TEKNİK DETAYLAR

## TILSIM TECHNICAL DETAILS







**BED160** 

**BED180** 





NIGHTSTAND













DRESSER & MIRROR



#### **CHEST OF DRAWER**



## THE MODERN FORM OF INTIMACY.





TILSIM dining room combines the warm tones of nature with contemporary lines to create a simple yet impressive atmosphere.















Designed with minimal lines, the console is both functional and decorative with its storage areas and upper surface. It creates room for decorative objects with its open shelf detail accompanied by warm lights and creates an elegant backdrop with its natural walnut texture.









TILSIM YEMEK ODASI TEKNİK DETAYLAR







CONSOLE











#### CONSOLE MIRROR





TV UNIT





## WHERE NATURAL RHYTHM MEETS LIFE.



TILSIM sofa set brings warmth and character to interiors with its nature-inspired color palette, unique stitching details and modern retro lines.



TILSIM SOFA SET KOLTUK TAKIMI









#### TILSIM ARMCHAIR

## FOLLOW THE TRACE OF NATURE IN YOUR LIVING SPACE.

TILSIM armchair, which has retro modern lines, completes living spaces with its elegant form with wooden arms. It is a perfect option for both resting corners and reading areas with its fabric offering rich texture and compact structure.







TILSIM KOLTUK TAKIMI TEKNİK DETAYLAR

## TILSIM TECHNICAL DETAILS



 **3 SEATER** 



W:230 D:95 H:85

**COFFEE TABLE** 









#### W:70 D:90 H:90

NEST TABLE





TILSIM TV UNIT. TV ÜNİTESİ

## A CLEAR LOOK WITH SIMPLE LINES



It