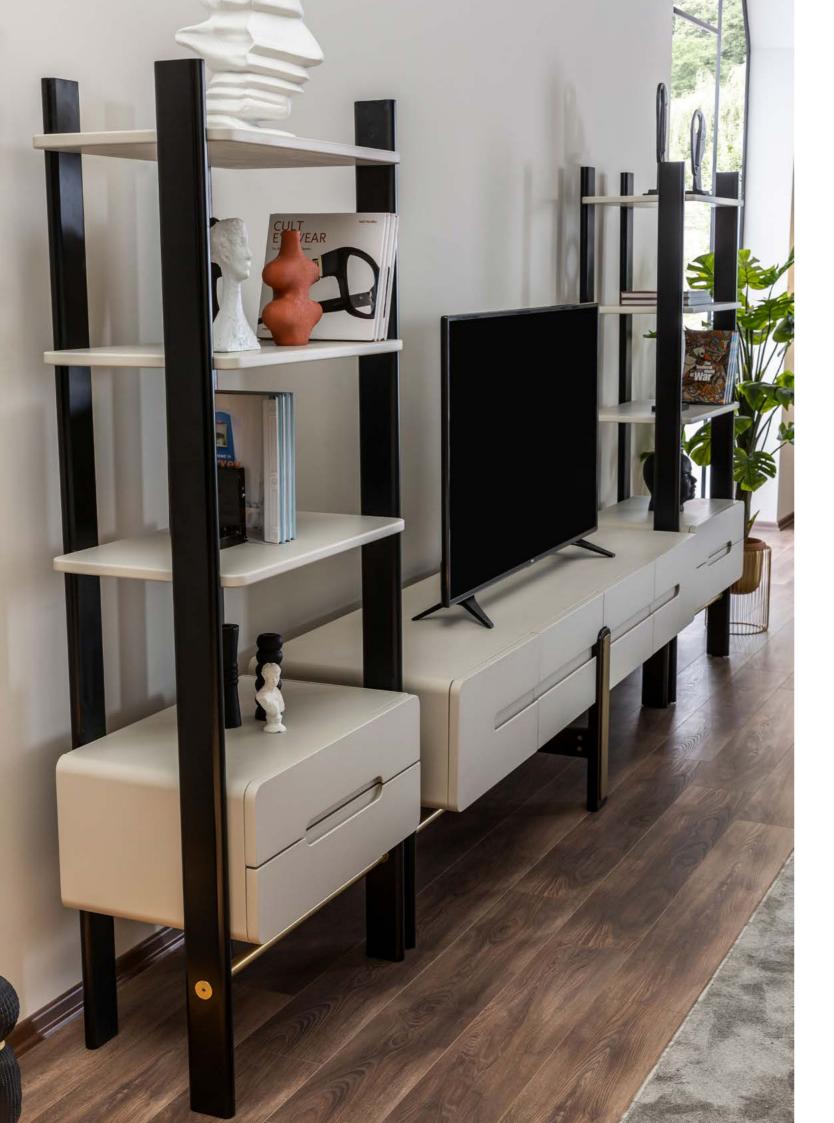

#### loft tv unit / tv ünitesi

The Loft TV unit adds modern elegance to your living space with its elegant de-sign and refined details. It stands on a timeless line with its curved form, metal legs and glass detailed covers

#### BEDROOM - DINING ROOM SOFA SET - TV UNIT