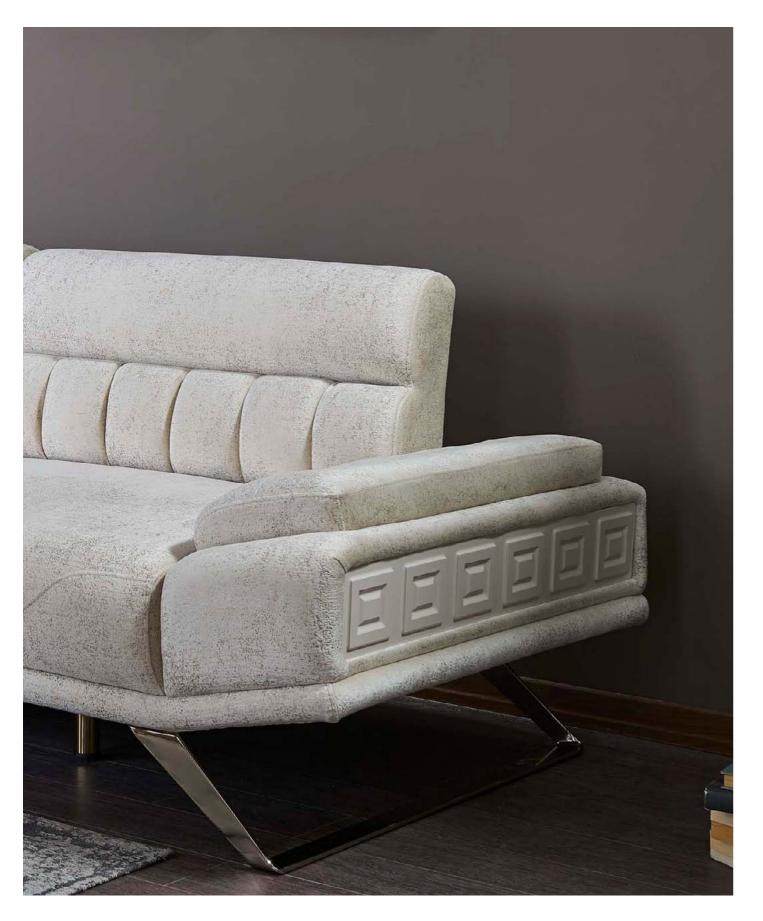

#### -LOFT SOFA SET

(1)

The Loft sofa set, which has a simple yet strong stance, dazzles with its elegance in details. Curved forms, natural textured fabrics and metal leg details create a warm atmosphere and reflect a modern aesthetic understanding.

### COMPLEMENTARY COMFORT IN THE LOFT LINE.

While the Loft armchair adds warmth to your living space with its curved form and natural texture, it also provides perfect integrity with the overall design thanks to its elegant metal leg structure.