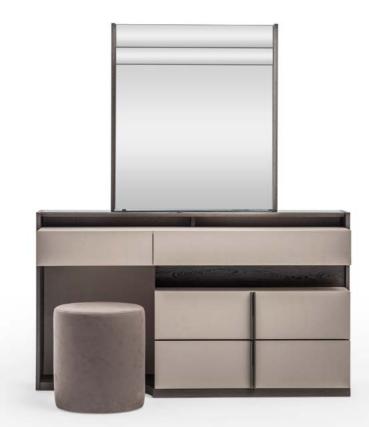

### THE SPACE WHERE ELEGANCE MEETS FUNCTION.

The Loft dresser completes the elegance in the bedroom with its thin metal leg structure and soft-toned wooden surface. It provides maximum storage for daily use with its large drawers.

## LOFT TECHNICAL DETAILS

NIGHTSTAND

WARDROBE

DRESSER & MIRROR

CHEST OF DRAWER

Aesthetic lines complemented by functional details... The Loft Dining Room offers a balanced living space blended with warm tones inspired by contemporary architecture. It is designed in integrity with large windows that welcome natural light, thin metal leg details and a simple color palette.