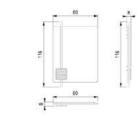

h its sculptural lines, horizontal channel detailed surfaces and soft textured headboard.



AESTHETIC STANCE





-LYON BEDROOM YATAK ODASI





Offering spaciousness with its mirrored surfaces, the Lion wardrobe displays a modern identity with its horizontally channeled matte panels. Its interior volume is spacious, its layout is practical and its interior is as impressive as its exterior.



### COMBINE COMFORT WITH POWERFUL STYLE.



Gaining dynamism with horizontal lines, the Lion dresser creates a different aesthetic with its modular structure and decorative details. Completed with a minimal mirror design, this set establishes a perfect balance in the space.



LYON YATAK ODASI TEKNİK DETAYLAR

# LYON TECHNICAL DETAILS









NIGHTSTAND









WARDROBE







DRESSER & MIRROR







CHEST OF DRAWER



#### YATAK ODASI

# SIENA

BEDROOM

The Siena bedroom meets the needs of modern living without compromising on timeless aesthetics. Its upholstered headboard, enriched with vertical stitching details, meets an elegant color palette selected in natural tones.



#### SIENA BEDROOM

## THE PERFECT BALANCE OF ELEGANCE AND SIMPLICITY.



# ZARAFET VE SADELİĞİN Mükemmel dengesi.

•







# SIMPLE. ELEGANT. TIMELESS.



Siena wardrobe offers a bright and spacious appearance with the balanced use of matte and reflective surfaces. Its interior volume is spacious and its organization solutions are cle-verly designed. The elegant gold-colored handles complete the elegance in detail.







### IF YOU ARE LOOKING FOR QUIET LUXURY, SIENA IS DESIGNED FOR YOU.



Siena dresser wi