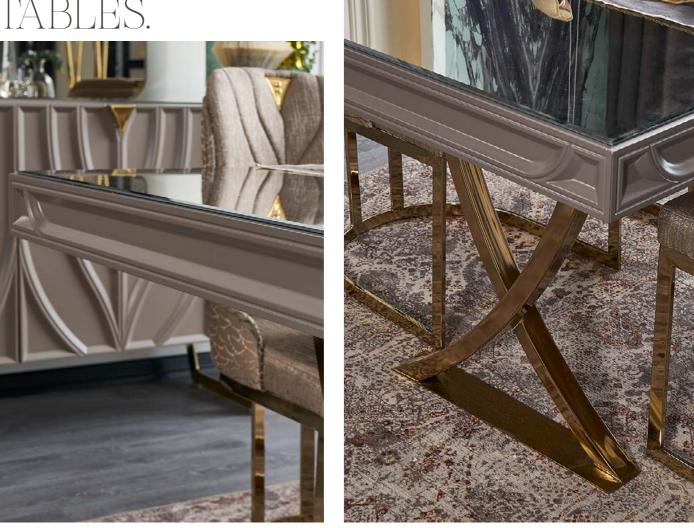

# DAZZLING ELEGANCE IS BROUGHT TO THE

Vals Dining Room offers an impressive composition where luxury dances with modernity. Lacquered surfaces with original embossed details combine with gold-colored metal legs to give the space a sophisticated stance.

**CONSOLE** : W:218 D:49 H:88 CONSOLE MIRROR : W:110 D:5 H:110 **TABLE** : W:201 D:100 H:78