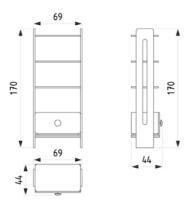

#### loft tv unit / tv ünitesi

The Loft TV unit adds modern elegance to your living space with its elegant de-sign and refined details. It stands on a timeless line with its curved form, metal legs and glass detailed covers