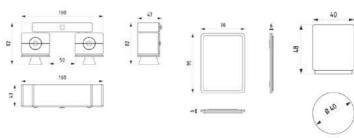

# ROMA TECHNICAL DETAILS

**4 SEATER WIHT COFFEE TABLE** 

W:282 D:95 H:75

ARMCHAIR

W:100 D:95 H:84

ROUND POUF

#### **3 SEATER**

W:247 D:95 H:75

#### COFFEE TABLE

SIDE TABLE

Roma TV Unit brings a contemporary classic touch to living spaces with its symmetrical layout, circular details and elegant leg structure.