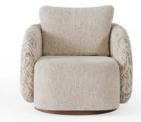

### COMPLEMENTARY COMFORT IN THE LOFT LINE.

While the Loft armchair adds warmth to your living space with its curved form and natural texture, it also provides perfect integrity with the overall design thanks to its elegant metal leg structure.