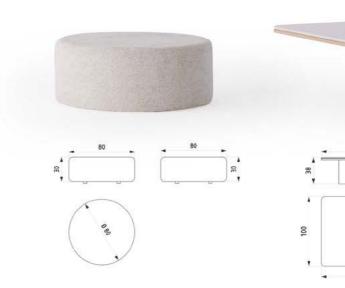

## LOFT TECHNICAL DETAILS

**3 SEATER** 

W:230 D:102 H:67

**COFFEE TABLE** 

#### ARMCHAIR

#### W:100 D:100 H:77

NEST TABLE