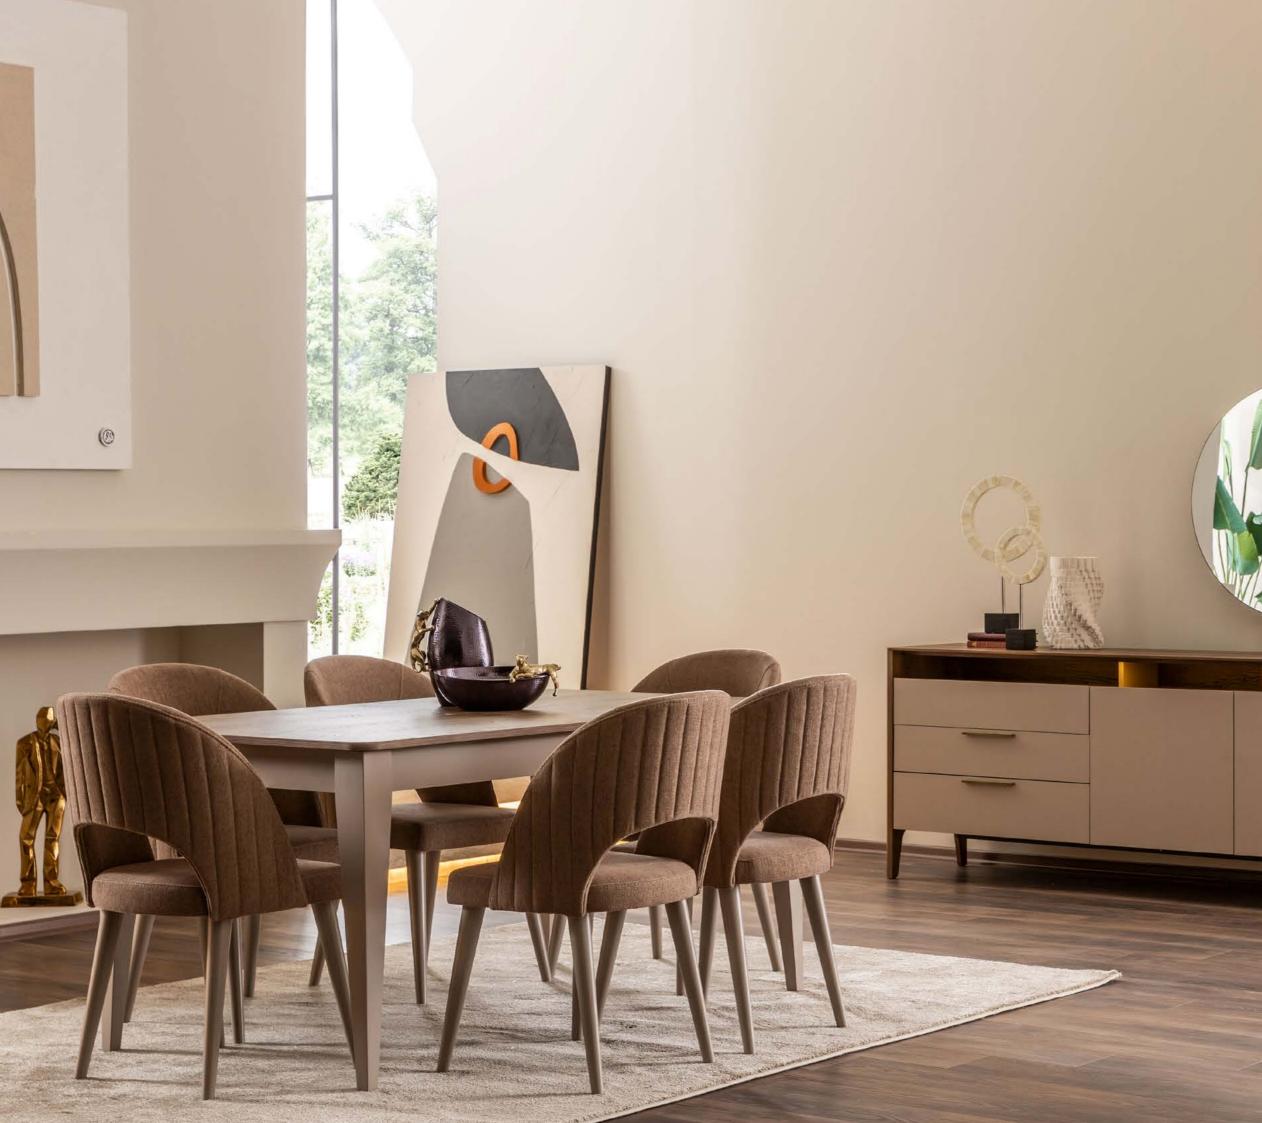

# TILSIM

### COLLECTION

YATAK ODASI - YEMEK ODASI KOLTUK TAKIMI - TV ÜNİTESİ

TILSIM bedroom combines the peaceful effect of walnut tones with simple forms and elegant details. This set, which exhibits a simple yet assertive stance, adapts to every style with its timeless design.

## THE MODERN FORM OF INTIMACY.

TILSIM dining room combines the warm tones of nature with contemporary lines to create a simple yet impressive atmosphere.

Designed with minimal lines, the console is both functional and decorative with its storage areas and upper surface. It creates room for decorative objects with its open shelf detail accompanied by warm lights and creates an elegant backdrop with its natural walnut texture.