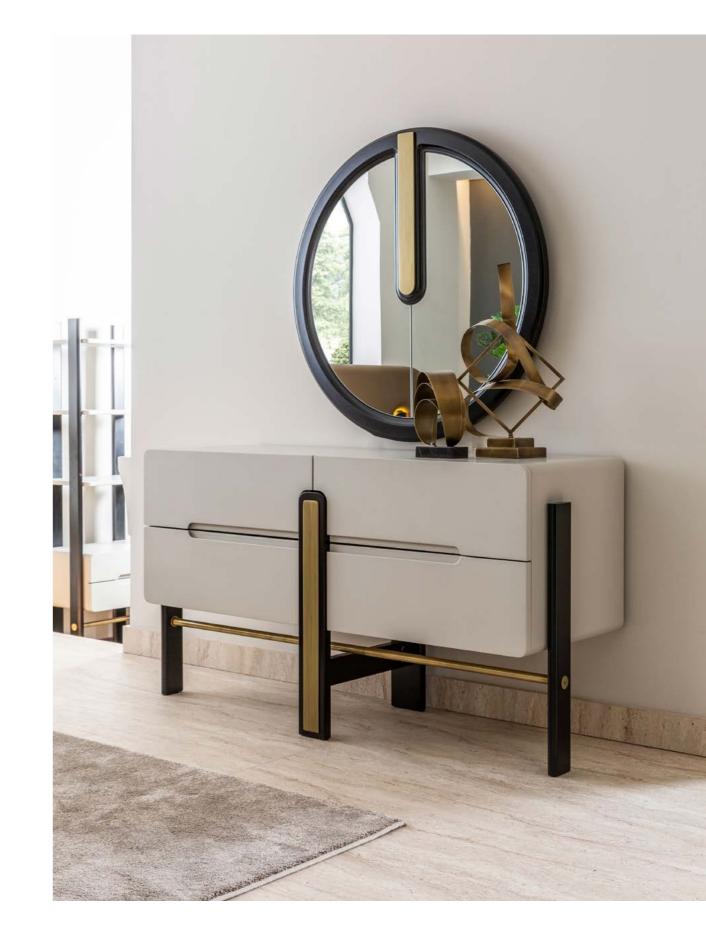

### THE SPACE WHERE ELEGANCE MEETS FUNCTION.

The Loft dresser completes the elegance in the bedroom with its thin metal leg structure and soft-toned wooden surface. It provides maximum storage for daily use with its large drawers.