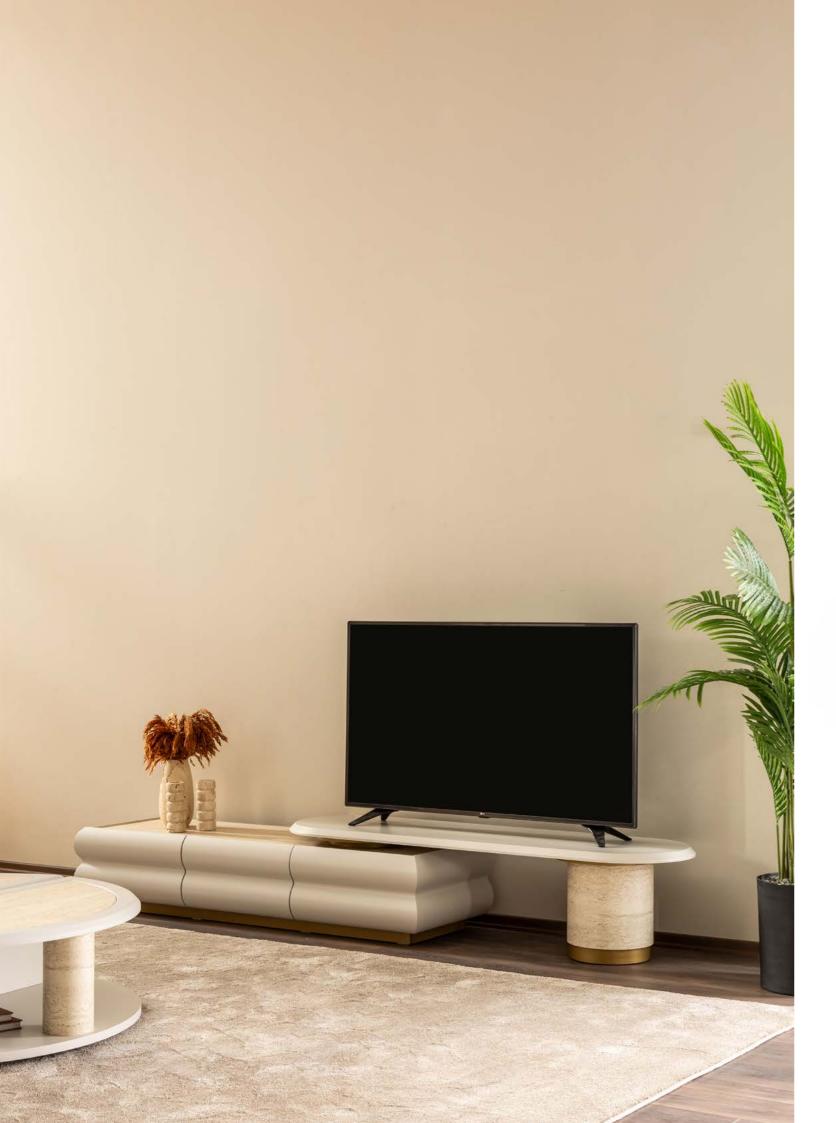

#### loft tv unit / tv ünitesi

The Loft TV unit adds modern elegance to your living space with its elegant de-sign and refined details. It stands on a timeless line with its curved form, metal legs and glass detailed covers