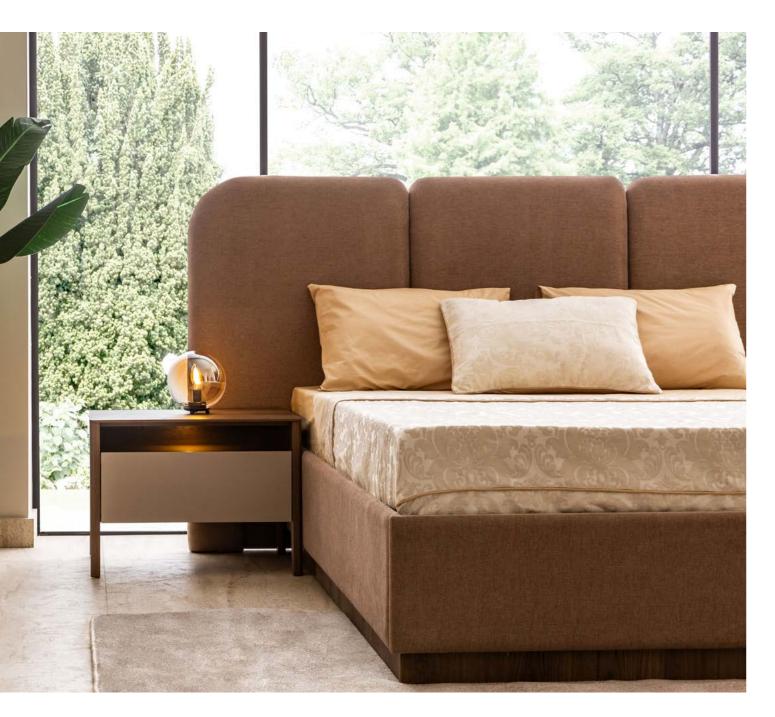

## LOFT TECHNICAL DETAILS

NIGHTSTAND

WARDROBE

DRESSER & MIRROR

CHEST OF DRAWER

Aesthetic lines complemented by functional details... The Loft Dining Room offers a balanced living space blended with warm tones inspired by contemporary architecture. It is designed in integrity with large windows that welcome natural light, thin metal leg details and a simple color palette.