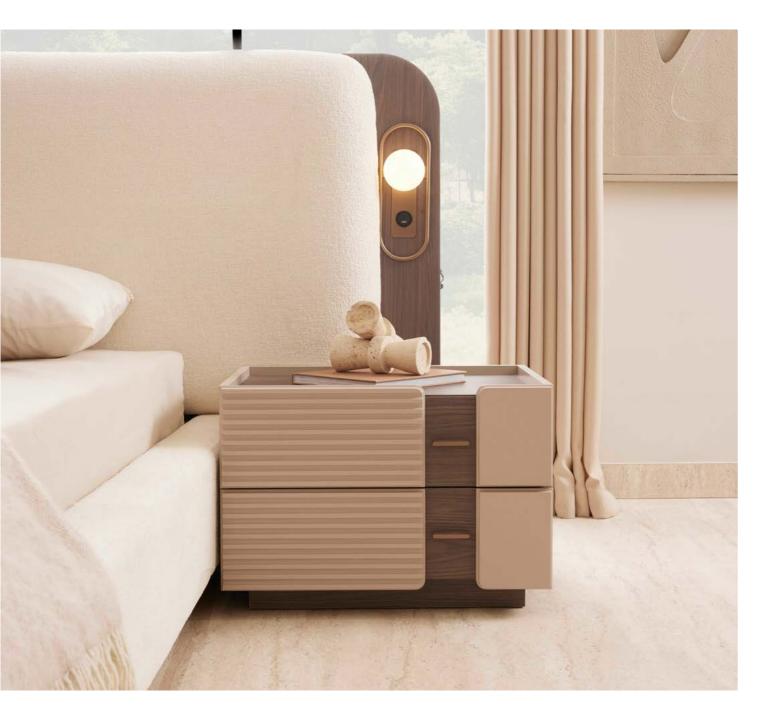

## LOFT TECHNICAL DETAILS

NIGHTSTAND

WARDROBE

DRESSER & MIRROR

CHEST OF DRAWER

Aesthetic lines complemented by functional details... The Loft Dining Room offers a balanced living space blended with warm tones inspired by contemporary architecture. It is designed in integrity with large windows that welcome natural light, thin metal leg details and a simple color palette.

#### NIGHTSTAND

2 DOOR WARDROBE

POUF