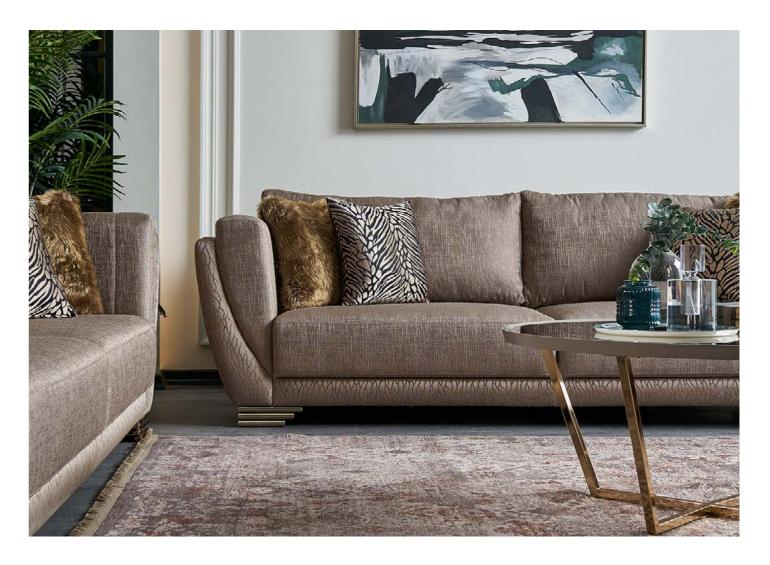

## A BOLD INTERPRETATION OF ELEGANCE.

Vals Sofa Set; offers a modern living space that brings together luxury, comfort and high aesthetics. It creates a strong style in the environment with its elegant textured fabrics, foot structure enriched with gold details and striking patterned back coverings.

**3 SEATER** : W:245 D:105 H:75 **ARMCHAIR** : W:80 D:90 H:85

The most elegant form of single seating... Vals armchair is both aesthetic and sup-portive with its curved form and textured fabric. Completed with golden details and modern lines, this special piece is designed to add a sophisticated touch to your living space.