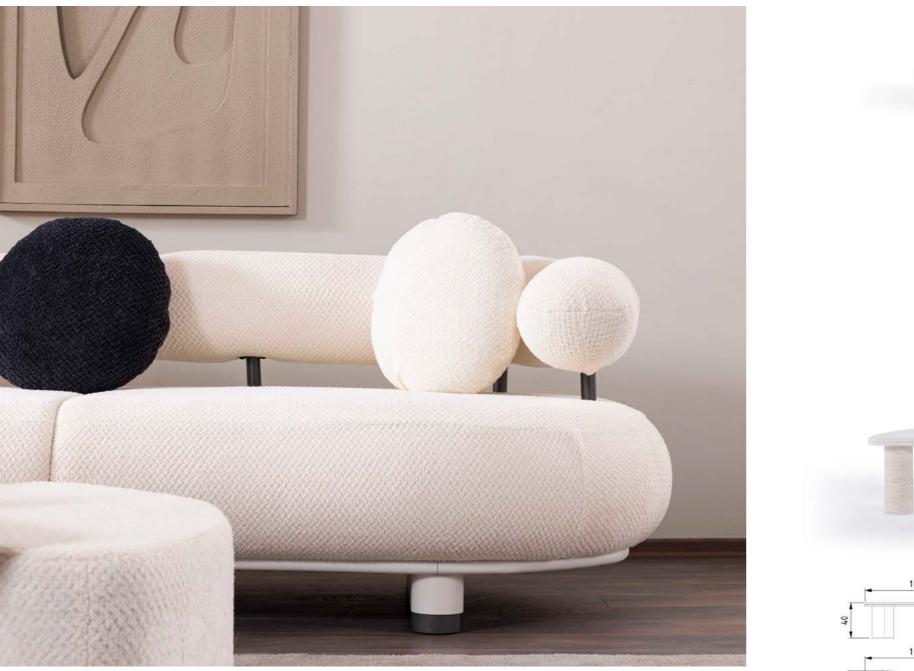

#### -LOFT SOFA SET

(1)

The Loft sofa set, which has a simple yet strong stance, dazzles with its elegance in details. Curved forms, natural textured fabrics and metal leg details create a warm atmosphere and reflect a modern aesthetic understanding.

### COMPLEMENTARY COMFORT IN THE LOFT LINE.

While the Loft armchair adds warmth to your living space with its curved form and natural texture, it also provides perfect integrity with the overall design thanks to its elegant metal leg structure.