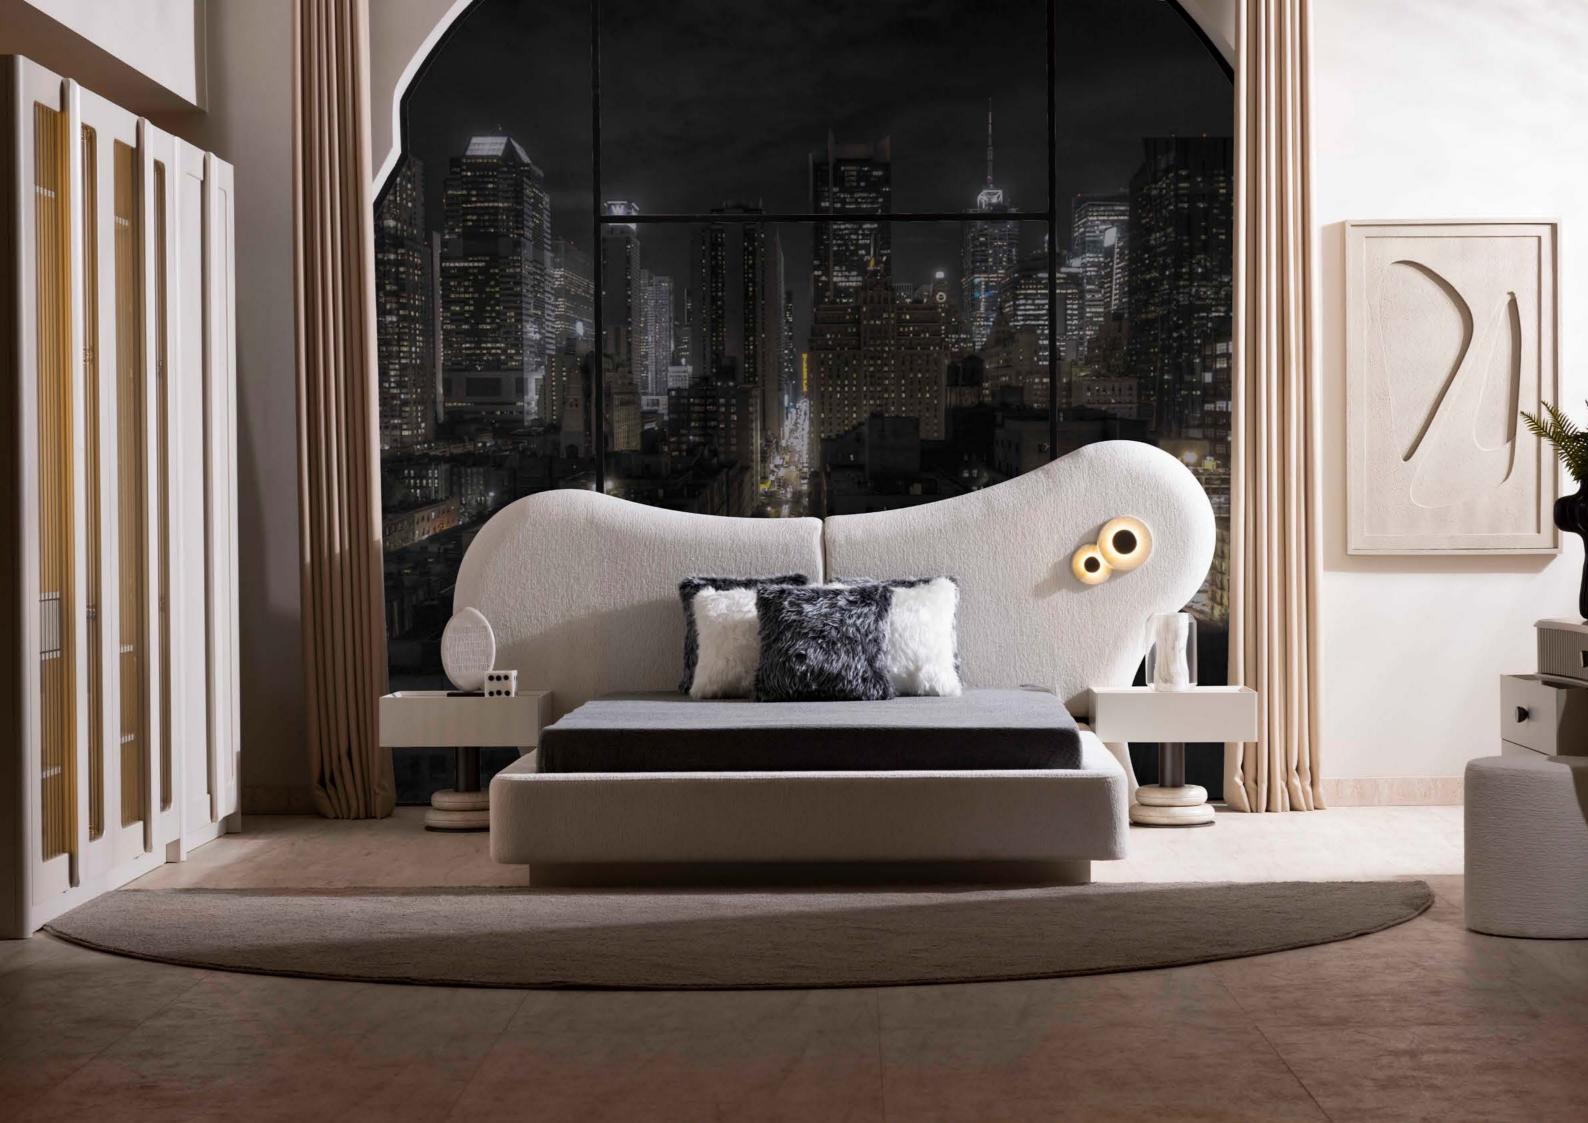

#### LOFT YATAK ODASI/BEDROOM

### REDEFINE PEACE WITH LOFT LINES.

Functional solutions meet modern forms; aesthetics are felt not only in appearance but also at every moment of use.

RAFİNE BİR TASARIM TAMAMLANIYOR.

SOFA SET - TV UNIT

#### YATAK ODASI - YEMEK ODASI KOLTUK TAKIMI - TV ÜNİTESİ

Inspired by the broad perspective of modern architecture, the Loft Bedroom combines simplicity with elegance. High ceilings, large window forms and light-toned textures create a spacious, peaceful and balanced atmosphere. Each detail has been carefully designed to design a comfortable living space.