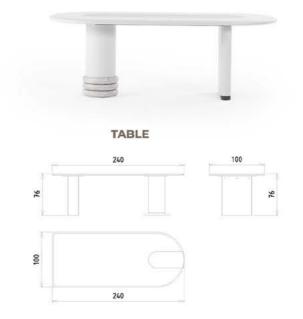

### IN THE CENTER WITH A SCULPTURAL STANCE

The Roma dining table draws attention with its unique silhouette and conical leg structure. While creating a sense of warmth with its wood-toned surface and rounded corners, it offers a spacious usage area for every meal thanks to its wide surface.

-ROMA DINING ROOM

ROMA YEMEK ODASI TEKNİK DETAYLAR

TABLO

TABLE