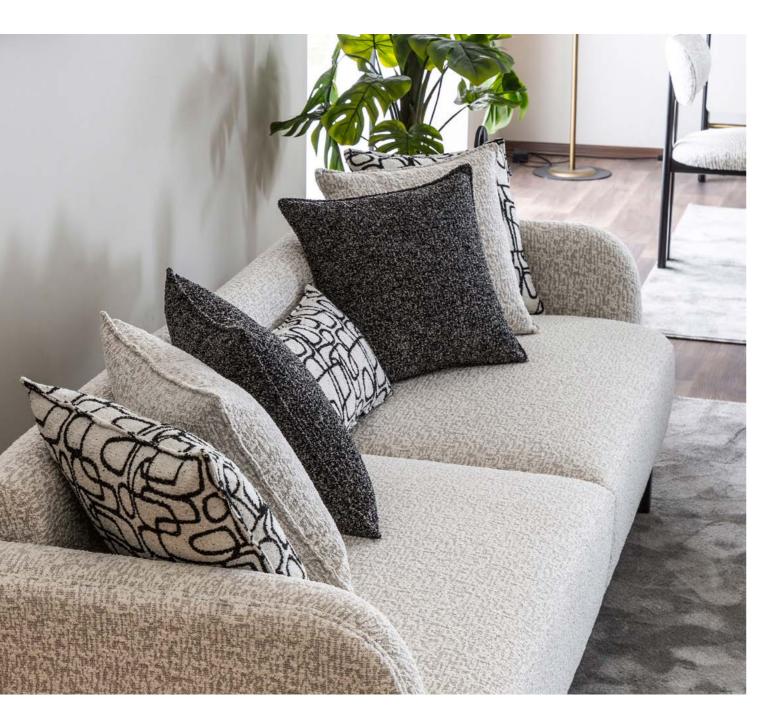

#### -LOFT SOFA SET

(1)

The Loft sofa set, which has a simple yet strong stance, dazzles with its elegance in details. Curved forms, natural textured fabrics and metal leg details create a warm atmosphere and reflect a modern aesthetic understanding.

### COMPLEMENTARY COMFORT IN THE LOFT LINE.

While the Loft armchair adds warmth to your living space with its curved form and natural texture, it also provides perfect integrity with the overall design thanks to its elegant metal leg structure.