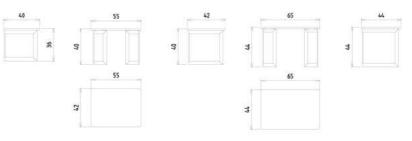

#### loft tv unit / tv ünitesi

The Loft TV unit adds modern elegance to your living space with its elegant de-sign and refined details. It stands on a timeless line with its curved form, metal legs and glass detailed covers