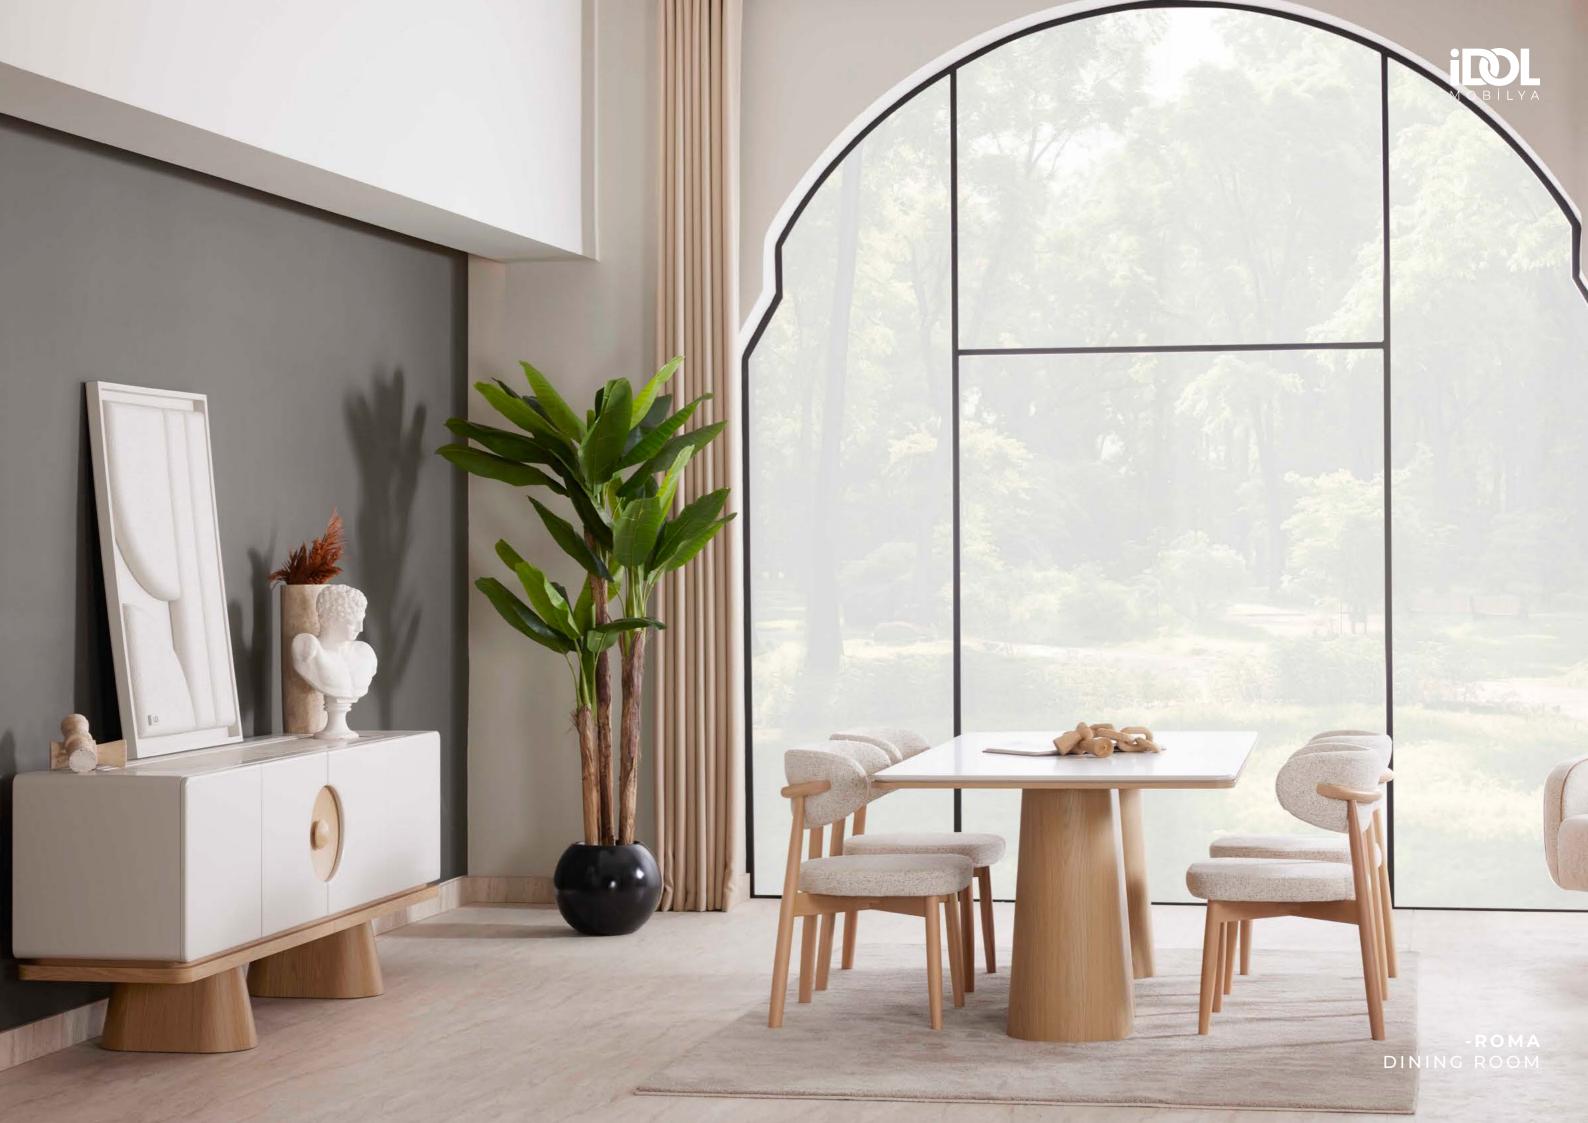

-ROMA DINING ROOM YEMEK ODASI

## THE SPLENDOR HIDDEN IN SIMPLICITY

The circular detail in the centre adds character to the design, while the large storage area highlights functionality.

PAGE-61

ROMA DINING ROOM.

### IN THE CENTER WITH A SCULPTURAL STANCE

The Roma dining table draws attention with its unique silhouette and conical leg structure. While creating a sense of warmth with its wood-toned surface and rounded corners, it offers a spacious usage area for every meal thanks to its wide surface.