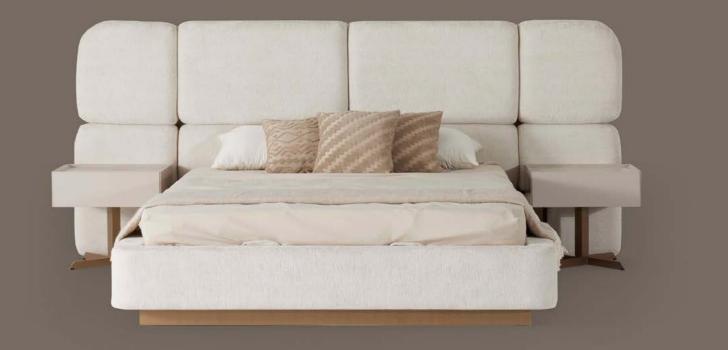

## VICTORIA

#### BEDROOM

The Victoria bedroom set brings serenity and balance to interiors with its linear details, soft tones and contemporary design. Blending functionality with aesthetics, this series manages to offer comfort and elegance at the same time in every detail

#### VICTORIA BEDROOM

## THE NAME OF QUIET Elegance victoria.

## KALİTE VE ZARAFETİN ADI VICTORIA.

The Victoria wardrobe, which creates a sense of spaciousness with its mirrored surfaces, offers maximum storage space with its large interior volume and shelf arrangement. Elegant from the outside, functional from the inside.