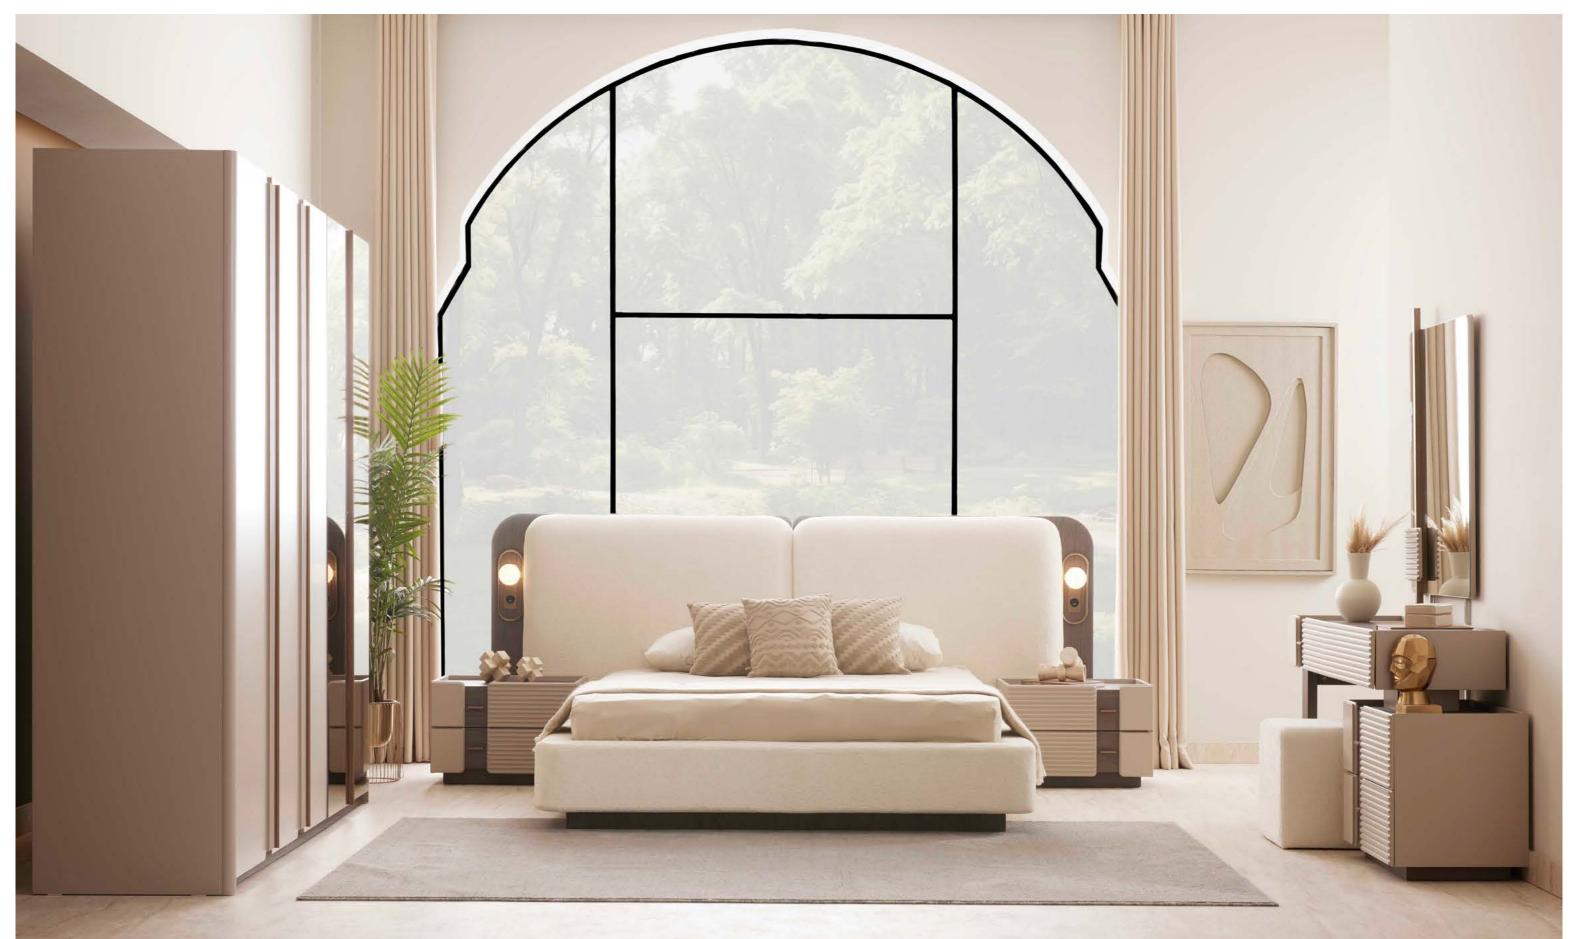

#### LOFT YATAK ODASI/BEDROOM

### REDEFINE PEACE WITH LOFT LINES.

Functional solutions meet modern forms; aesthetics are felt not only in appearance but also at every moment of use.

RAFİNE BİR TASARIM TAMAMLANIYOR.

SOFA SET - TV UNIT

#### YATAK ODASI - YEMEK ODASI KOLTUK TAKIMI - TV ÜNİTESİ

Inspired by the broad perspective of modern architecture, the Loft Bedroom combines simplicity with elegance. High ceilings, large window forms and light-toned textures create a spacious, peaceful and balanced atmosphere. Each detail has been carefully designed to design a comfortable living space.