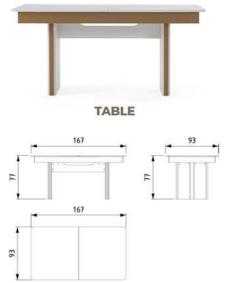

## LOFT TECHNICAL DETAILS

**3 SEATER** 

W:230 D:102 H:67

**COFFEE TABLE** 

#### W:100 D:100 H:77

NEST TABLE