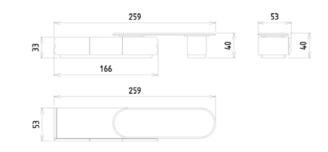

#### COFFEE TABLE

SIDE TABLE

Roma TV Unit brings a contemporary classic touch to living spaces with its symmetrical layout, circular details and elegant leg structure.

#### ROMA TV UNIT/TV ÜNİTESİ