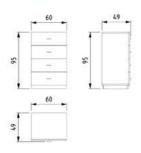

VICTORIA YATAK ODASI TEKNİK DETAYLAR

**BED160** 

**BED180** 

NIGHTSTAND

**DRESSER & MIRROR** 

CHEST OF DRAWER