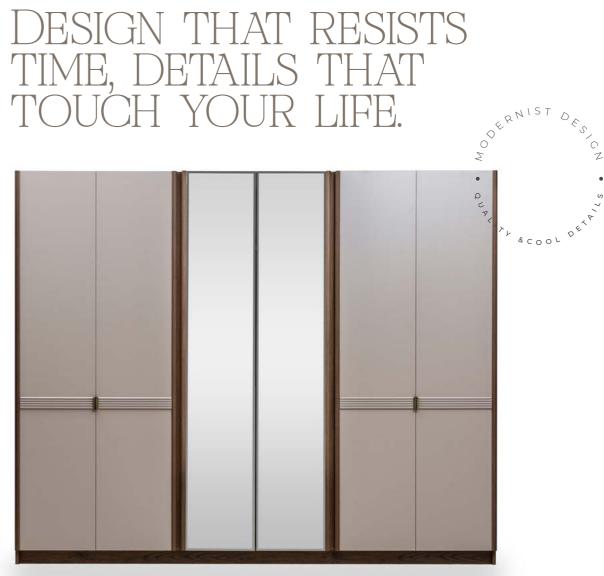

#### YATAK ODASI - YEMEK ODASI KOLTUK TAKIMI - TV ÜNİTESİ

Inspired by the broad perspective of modern architecture, the Loft Bedroom combines simplicity with elegance. High ceilings, large window forms and light-toned textures create a spacious, peaceful and balanced atmosphere. Each detail has been carefully designed to design a comfortable living space.

The wardrobe model of the Loft collection adds depth to the space with its reflective surfaces and metallic details. Its interior volume is large and its compartments are functional. Hidden handles and soft-closing doors increase ease of use, while its simple design completes the general atmosphere of the room without disturbing it.