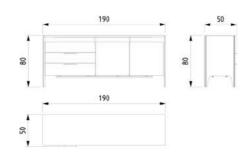

a functional and decorative solution. Its top creates an ideal area for you to display your personal accessories.



TILSIM YATAK ODASI TEKNİK DETAYLAR

## TILSIM TECHNICAL DETAILS







**BED160** 

**BED180** 





NIGHTSTAND













DRESSER & MIRROR



#### **CHEST OF DRAWER**



## THE MODERN FORM OF INTIMACY.





TILSIM dining room combines the warm tones of nature with contemporary lines to create a simple yet impressive atmosphere.















Designed with minimal lines, the console is both functional and decorative with its storage areas and upper surface. It creates room for decorative objects with its open shelf detail accompanied by warm lights and creates an elegant backdrop with its natural walnut texture.









TILSIM YEMEK ODASI TEKNİK DETAYLAR







CONSOLE











#### CONSOLE MIRROR





TV UNIT





## WHERE NATURAL RHYTHM MEETS LIFE.



TILSIM sofa set brings warmth and character to interiors with its nature-inspired color palette, unique stitching details and modern retro lines.



TILSIM SOFA SET KOLTUK TAKIMI









#### TILSIM ARMCHAIR

## FOLLOW THE TRACE OF NATURE IN YOUR LIVING SPACE.

TILSIM armchair, which has retro modern lines, completes living spaces with its elegant form with wooden arms. It is a perfect option for both resting corners and reading areas with its fabric offering rich texture and compact structure.







TILSIM KOLTUK TAKIMI TEKNİK DETAYLAR

## TILSIM TECHNICAL DETAILS



 **3 SEATER** 



W:230 D:95 H:85

**COFFEE TABLE** 









#### W:70 D:90 H:90

NEST TABLE





TILSIM TV UNIT. TV ÜNİTESİ

## A CLEA