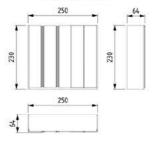

## LOFT TECHNICAL DETAILS

NIGHTSTAND

WARDROBE

DRESSER & MIRROR

CHEST OF DRAWER

Aesthetic lines complemented by functional details... The Loft Dining Room offers a balanced living space blended with warm tones inspired by contemporary architecture. It is designed in integrity with large windows that welcome natural light, thin metal leg details and a simple color palette.