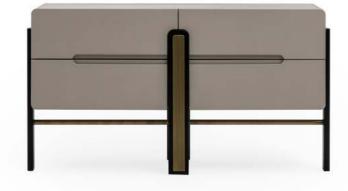

### THE SPACE WHERE ELEGANCE MEETS FUNCTION.

The Loft dresser completes the elegance in the bedroom with its thin metal leg structure and soft-toned wooden surface. It provides maximum storage for daily use with its large drawers.