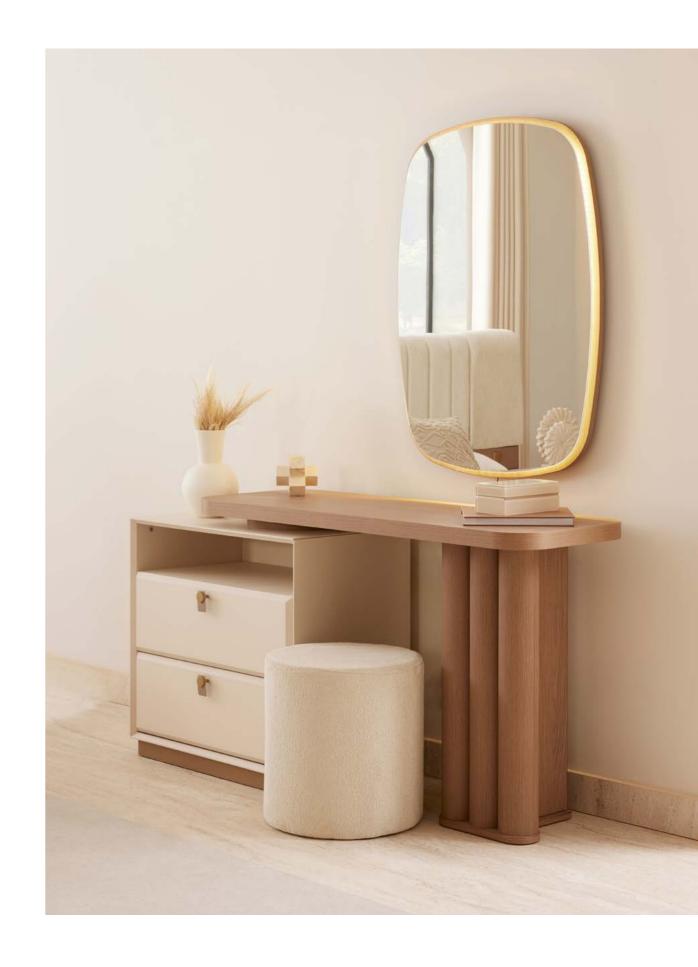

### A CORNER THAT COMPLETES BEAUTY WITH ELEGANCE.

The Roman dresser offers visual simplicity with its circular handle details and minimal design, without compromising on functionality.

PAGE-53

ROMA YATAK ODASI TEKNİK DETAYLAR

## ROMA TECHNICAL DETAILS

SINGLE DOOR WARDROBE

DRESSER & MIRROR