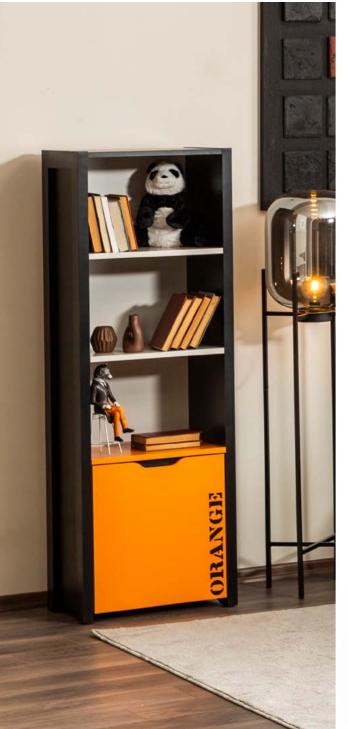

### EACH SHELF IS A CHARACTER SHEET.

The open shelf system is designed to allow you to freely display your books, figures and accessories. The orange box compartment at the bottom is a functional complement.

# COLOUR, ENERGY AND ORIGINALITY TOGETHER

Belen study desk makes lessons enjoyable with its simple structure and functional compartments that make it easier to concentrate. It adds elegance to your room with its modern design.