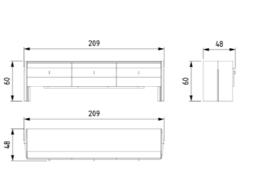

#### loft tv unit / tv ünitesi

The Loft TV unit adds modern elegance to your living space with its elegant de-sign and refined details. It stands on a timeless line with its curved form, metal legs and glass detailed covers