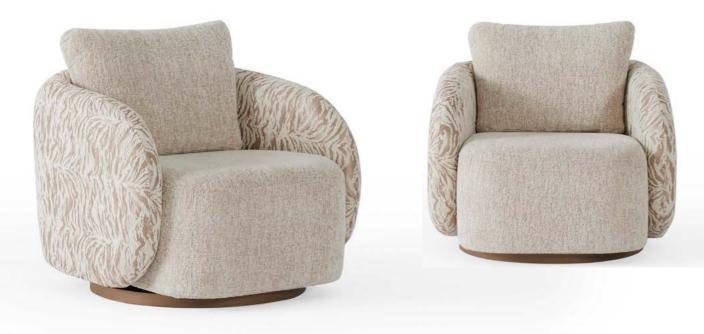

### COMPLEMENTARY COMFORT IN THE LOFT LINE.

While the Loft armchair adds warmth to your living space with its curved form and natural texture, it also provides perfect integrity with the overall design thanks to its elegant metal leg structure.

#### ARMCHAIR