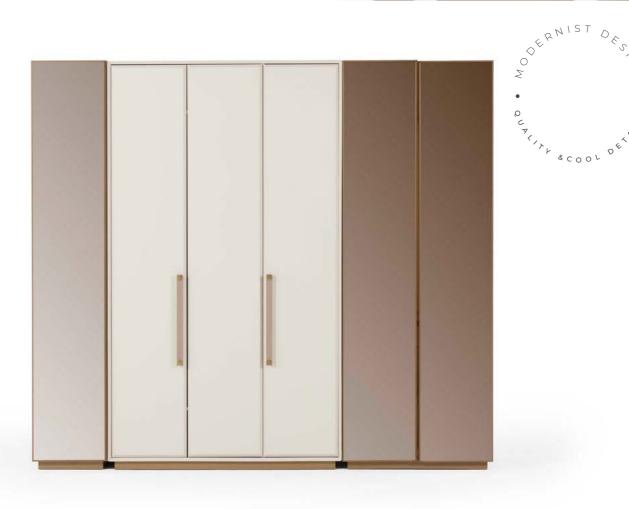

The wardrobe model of the Loft collection adds depth to the space with its reflective surfaces and metallic details. Its interior volume is large and its compartments are functional. Hidden handles and soft-closing doors increase ease of use, while its simple design completes the general atmosphere of the room without disturbing it.