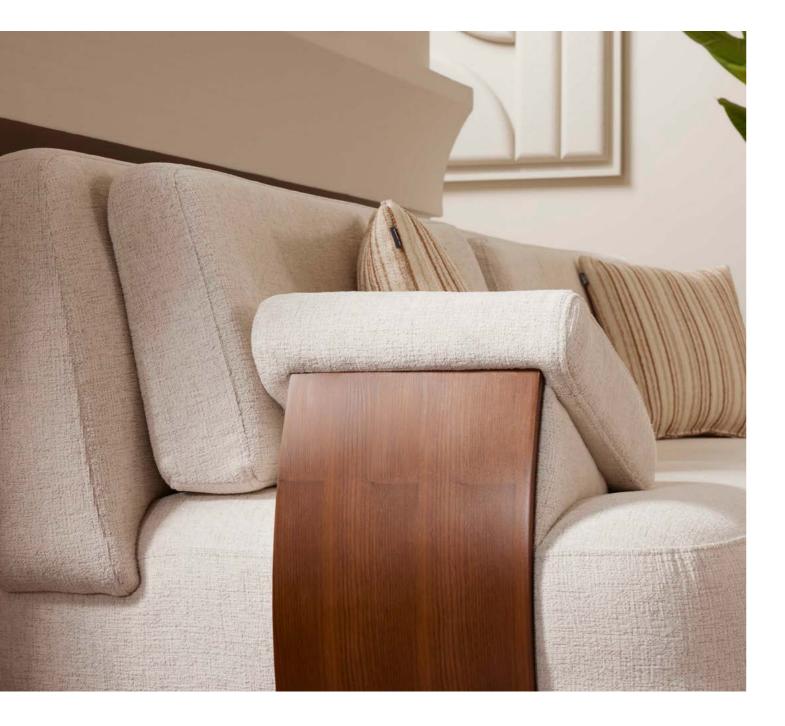

#### -LOFT SOFA SET

(1)

The Loft sofa set, which has a simple yet strong stance, dazzles with its elegance in details. Curved forms, natural textured fabrics and metal leg details create a warm atmosphere and reflect a modern aesthetic understanding.

### COMPLEMENTARY COMFORT IN THE LOFT LINE.

While the Loft armchair adds warmth to your living space with its curved form and natural texture, it also provides perfect integrity with the overall design thanks to its elegant metal leg structure.