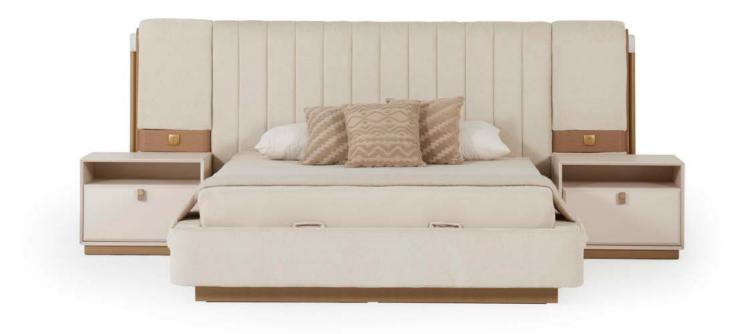

#### LOFT YATAK ODASI/BEDROOM

### REDEFINE PEACE WITH LOFT LINES.

Functional solutions meet modern forms; aesthetics are felt not only in appearance but also at every moment of use.

RAFİNE BİR TASARIM TAMAMLANIYOR.

SOFA SET - TV UNIT

#### YATAK ODASI - YEMEK ODASI KOLTUK TAKIMI - TV ÜNİTESİ

Inspired by the broad perspective of modern architecture, the Loft Bedroom combines simplicity with elegance. High ceilings, large window forms and light-toned textures create a spacious, peaceful and balanced atmosphere. Each detail has been carefully designed to design a comfortable living space.