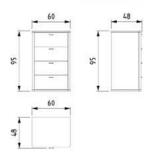

VICTORIA YATAK ODASI TEKNİK DETAYLAR

**BED160** 

**BED180** 

NIGHTSTAND

**DRESSER & MIRROR** 

CHEST OF DRAWER