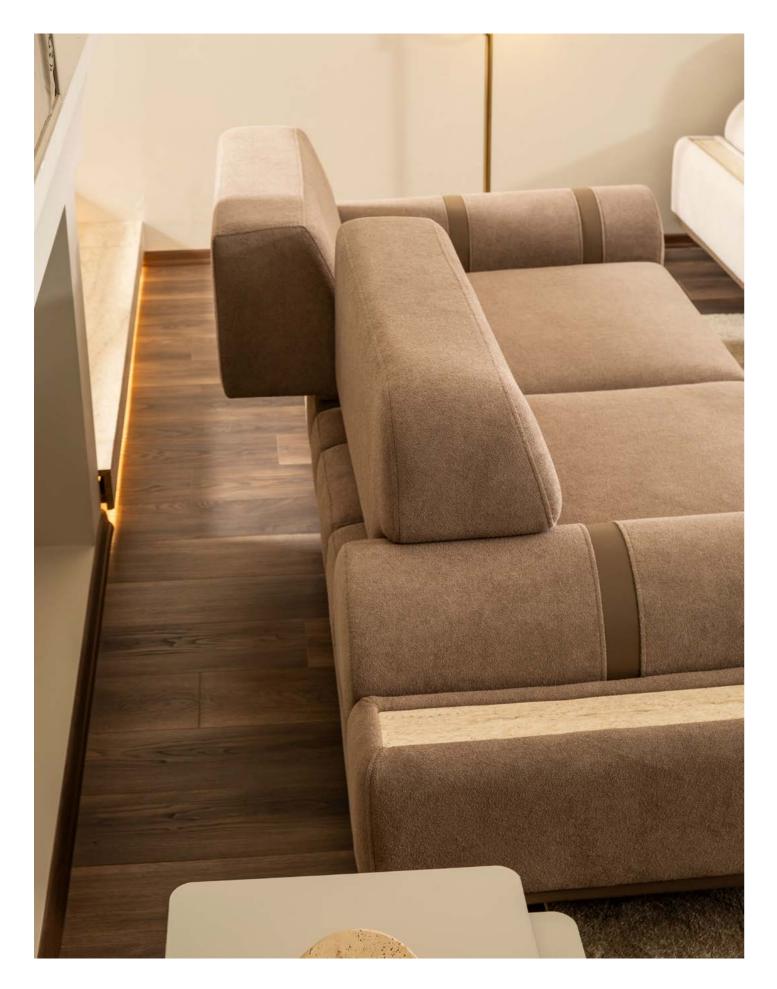

#### -LOFT SOFA SET

(1)

The Loft sofa set, which has a simple yet strong stance, dazzles with its elegance in details. Curved forms, natural textured fabrics and metal leg details create a warm atmosphere and reflect a modern aesthetic understanding.

### COMPLEMENTARY COMFORT IN THE LOFT LINE.

While the Loft armchair adds warmth to your living space with its curved form and natural texture, it also provides perfect integrity with the overall design thanks to its elegant metal leg structure.