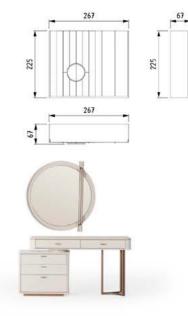

### THE SPACE WHERE ELEGANCE MEETS FUNCTION.

The Loft dresser completes the elegance in the bedroom with its thin metal leg structure and soft-toned wooden surface. It provides maximum storage for daily use with its large drawers.

### A CORNER THAT COMPLETES BEAUTY WITH ELEGANCE.

The Roman dresser offers visual simplicity with its circular handle details and minimal design, without compromising on functionality.

PAGE-53

ROMA YATAK ODASI TEKNİK DETAYLAR

## ROMA TECHNICAL DETAILS

SINGLE DOOR WARDROBE

DRESSER & MIRROR