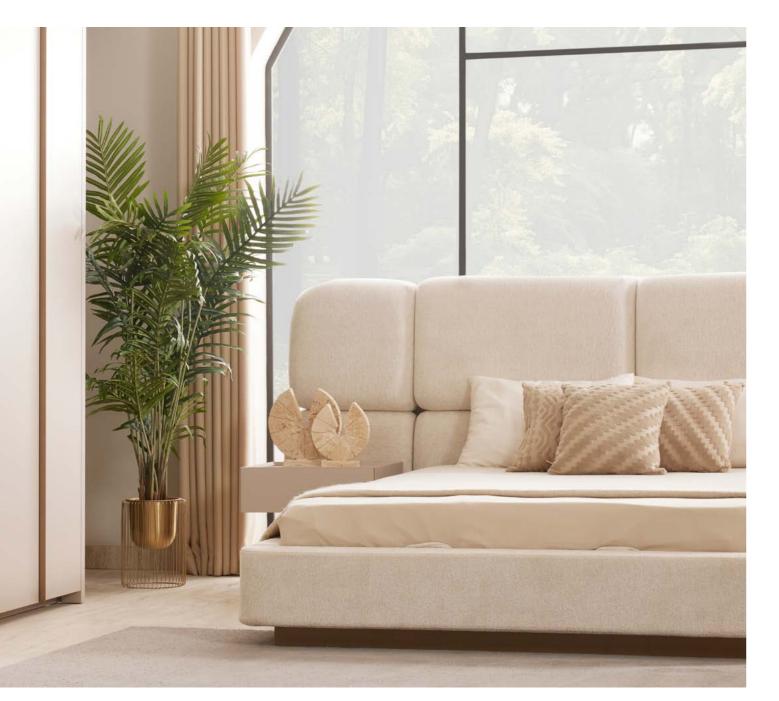

#### LOFT YATAK ODASI/BEDROOM

### REDEFINE PEACE WITH LOFT LINES.

Functional solutions meet modern forms; aesthetics are felt not only in appearance but also at every moment of use.

RAFİNE BİR TASARIM TAMAMLANIYOR.

SOFA SET - TV UNIT

#### YATAK ODASI - YEMEK ODASI KOLTUK TAKIMI - TV ÜNİTESİ

Inspired by the broad perspective of modern architecture, the Loft Bedroom combines simplicity with elegance. High ceilings, large window forms and light-toned textures create a spacious, peaceful and balanced atmosphere. Each detail has been carefully designed to design a comfortable living space.