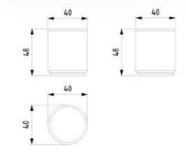

# ECHNICAL DETAILS

BELGRAD YATAK ODASI TEKNİK DETAYLAR

NIGHTSTAND

DRESSER MIRROR

POUF