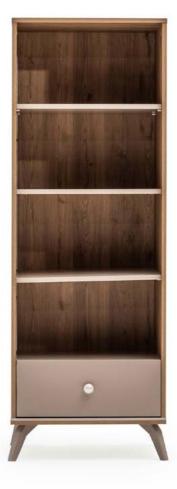

# SHELVES THAT BRING TOGETHER INFORMATION AND AESTHETICS.

Galata bookcase adds both order and warmth to a young person's room with its simple form and natural wood texture. Thanks to its open shelf structure, many items from books to personal accessories can be easily placed