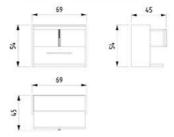

LOFT YATAK ODASI TEKNİK DETAYLAR

## LOFT TECHNICAL DETAILS

NIGHTSTAND

WARDROBE

DRESSER & MIRROR

CHEST OF DRAWER

Aesthetic lines complemented by functional details... The Loft Dining Room offers a balanced living space blended with warm tones inspired by contemporary architecture. It is designed in integrity with large windows that welcome natural light, thin metal leg details and a simple color palette.