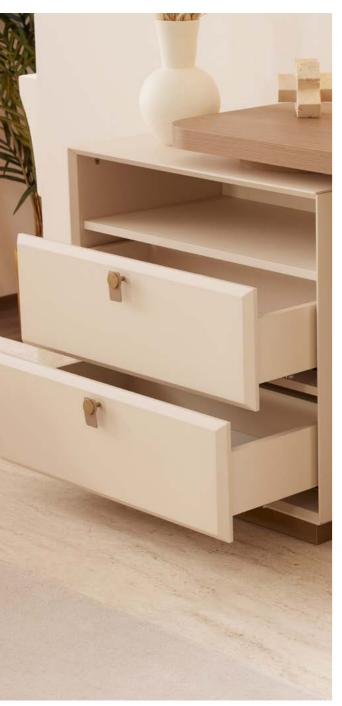

### A CORNER THAT COMPLETES BEAUTY WITH ELEGANCE.

The Roman dresser offers visual simplicity with its circular handle details and minimal design, without compromising on functionality.

PAGE-53

ROMA YATAK ODASI TEKNİK DETAYLAR

#### CHEST OF DRAWER