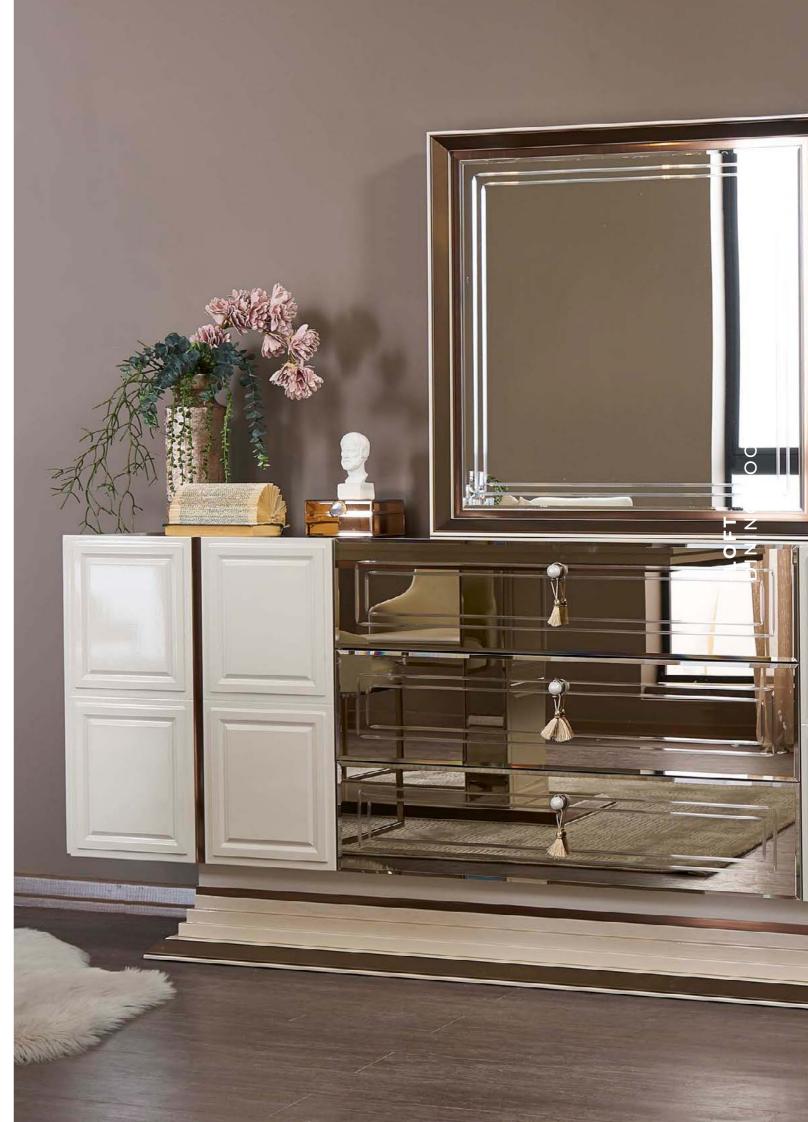

### THE SPACE WHERE ELEGANCE MEETS FUNCTION.

The Loft dresser completes the elegance in the bedroom with its thin metal leg structure and soft-toned wooden surface. It provides maximum storage for daily use with its large drawers.

## LOFT TECHNICAL DETAILS

NIGHTSTAND

WARDROBE

DRESSER & MIRROR

CHEST OF DRAWER

Aesthetic lines complemented by functional details... The Loft Dining Room offers a balanced living space blended with warm tones inspired by contemporary architecture. It is designed in integrity with large windows that welcome natural light, thin metal leg details and a simple color palette.