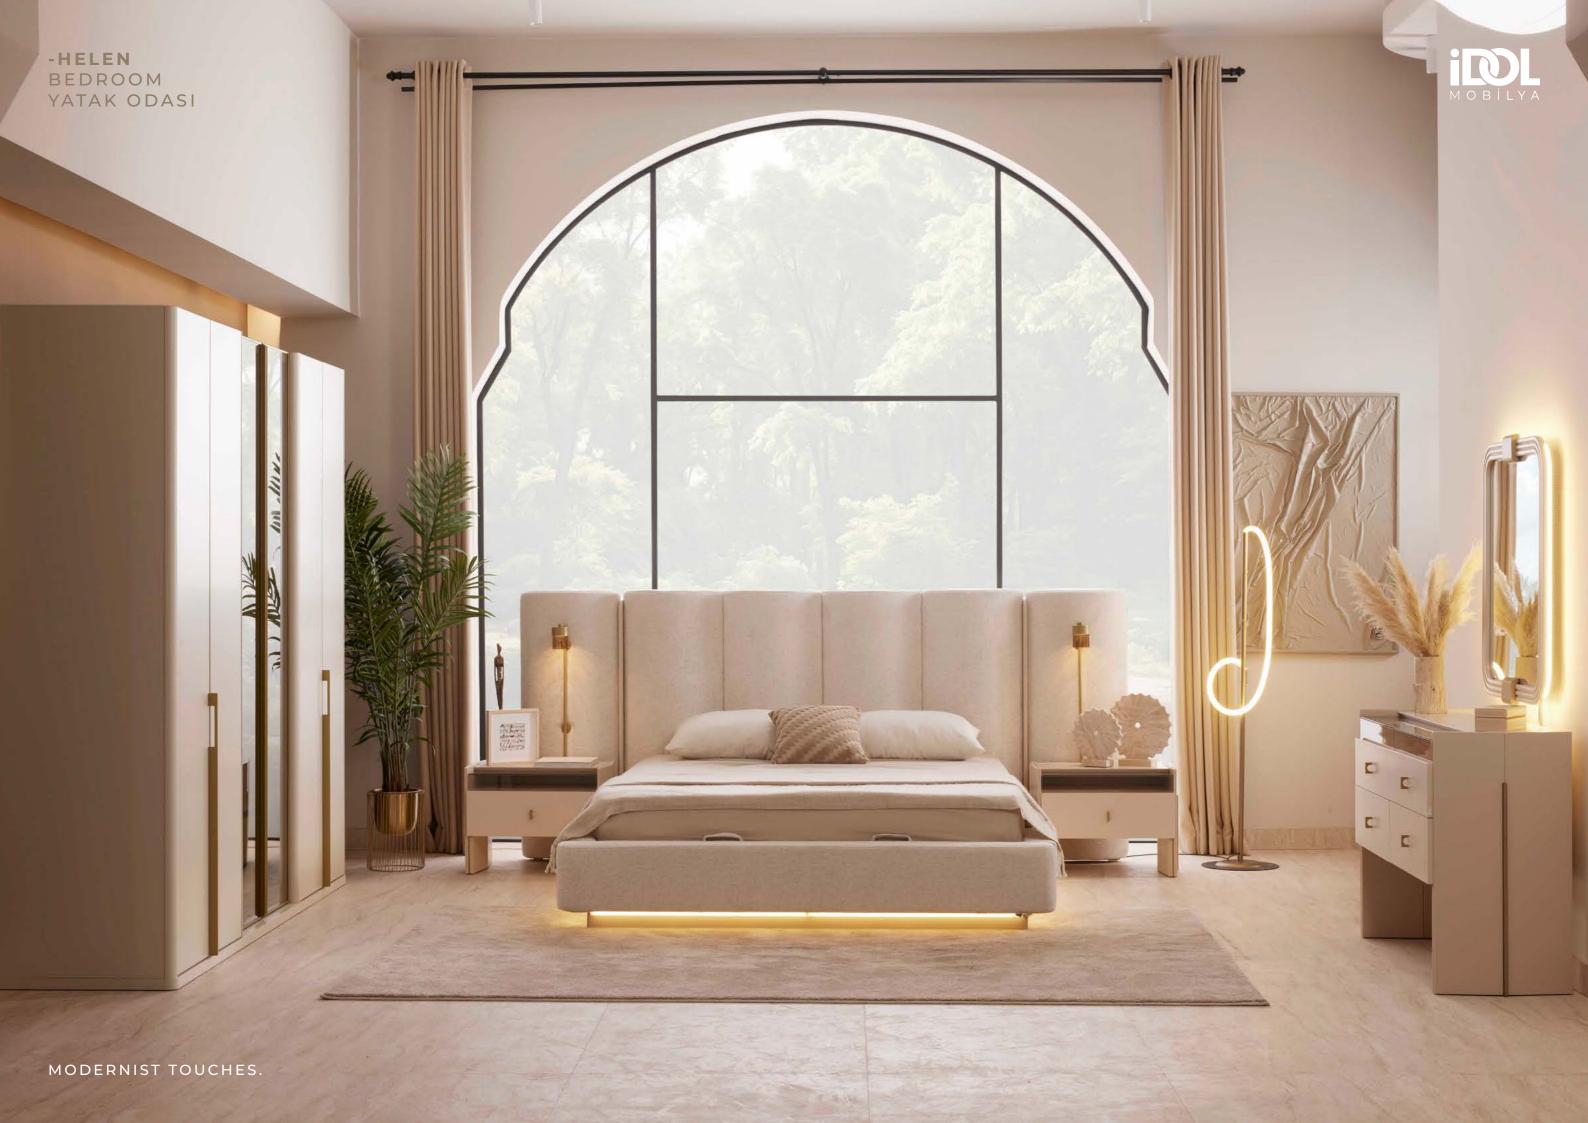

# HELEN

### COLLECTION

#### YATAK ODASI - YEMEK ODASI KOLTUK TAKIMI - TV ÜNİTESİ

Its illuminated base, combined with dim lighting, creates a serene atmosphere in the space. Offering a balanced combination of comfort, aesthetics and function, Helen was specially designed for those looking for a simple yet striking interior experience.

## NOT PLAIN, BUT SIMPLY STYLISH WITH HELEN.

## HELEN İLE SADE DEĞİL Yalın ve şik.

Helen wardrobe offers both a functional and aesthetic solution with its high-gloss surfaces, gold-toned vertical handle details and mirrored panels. It provides maximum ease of use with its modular shelf system in the interior, while giving the bedroom an elegant stance with its exterior appearance.