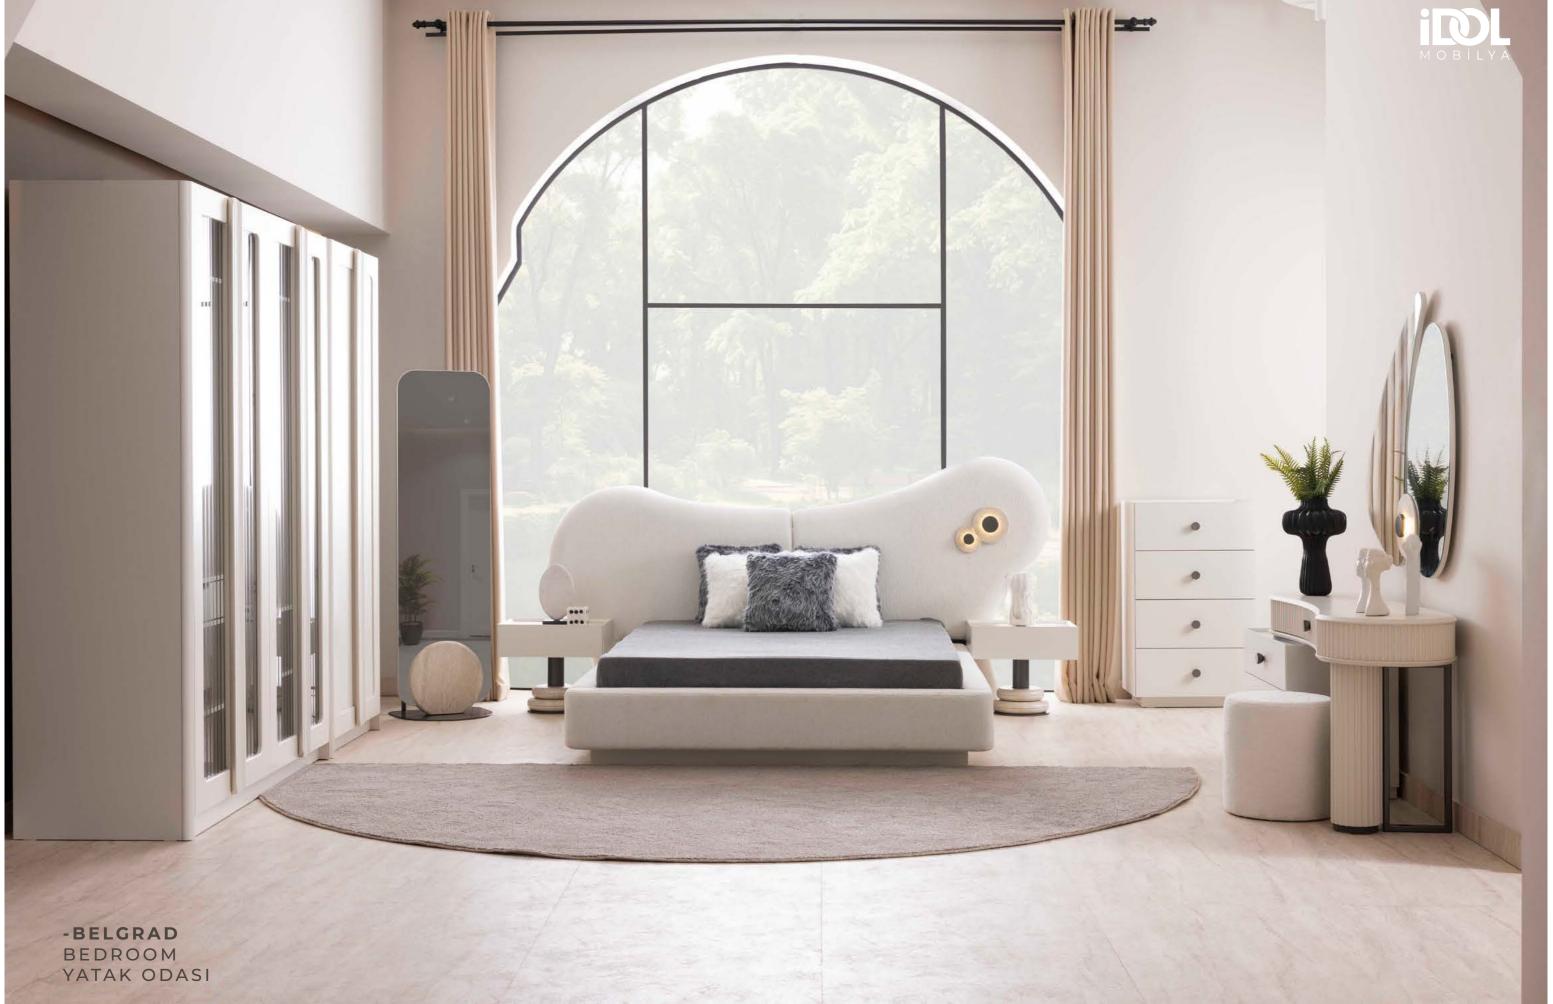

# BELGRAD

#### COLLECTION

YATAK ODASI - YEMEK ODASI KOLTUK TAKIMI - TV ÜNİTESİ

Belgrad challenges the aesthetics of modern life with its innovative design that goes beyond classical boundaries. The headboard with its sculptural lines resembles a work of art; while the simple color palette gives the space a peaceful atmosphere.

BELGRAD BEDROOM

# TURNS INTO ART

# TASARIMIN SANATA Dönüştüğü Nokta.

# WHERE DESIGN

Belgrad cabinet adds a rhythmic integrity to the space with its simple lines and vertical lines continuing along the surface. With its matte surface and illuminated interior, it offers order and aesthetics together. It prioritizes functionality with its large storage capacity.