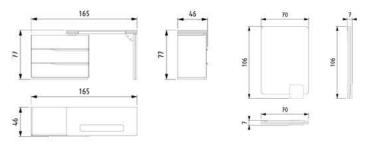

### THE SPACE WHERE ELEGANCE MEETS FUNCTION.

The Loft dresser completes the elegance in the bedroom with its thin metal leg structure and soft-toned wooden surface. It provides maximum storage for daily use with its large drawers.

LOFT YATAK ODASI TEKNİK DETAYLAR

## LOFT TECHNICAL DETAILS

NIGHTSTAND

WARDROBE

DRESSER & MIRROR

CHEST OF DRAWER

Aesthetic lines complemented by functional details... The Loft Dining Room offers a balanced living space blended with warm tones inspired by contemporary architecture. It is designed in integrity with large windows that welcome natural light, thin metal leg details and a simple color palette.