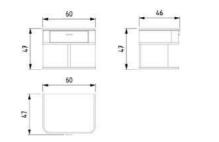

### YALIN FORM TARZ İLE BULUŞUYOR.

BED (160) : W:186 D:230 H:123 BED (180) : W:206 D:230 H:123 WARDROBE : W:260 D:66 H:231 NIGHTSTAND RIGHT : W:78 D:54 H:105 NIGHTSTAND LEFT : W:58 D:55 H:115

#### DRESSER : W:150 D:51 H:88 DRESSER MIRROR : W:100 D:4 H:100