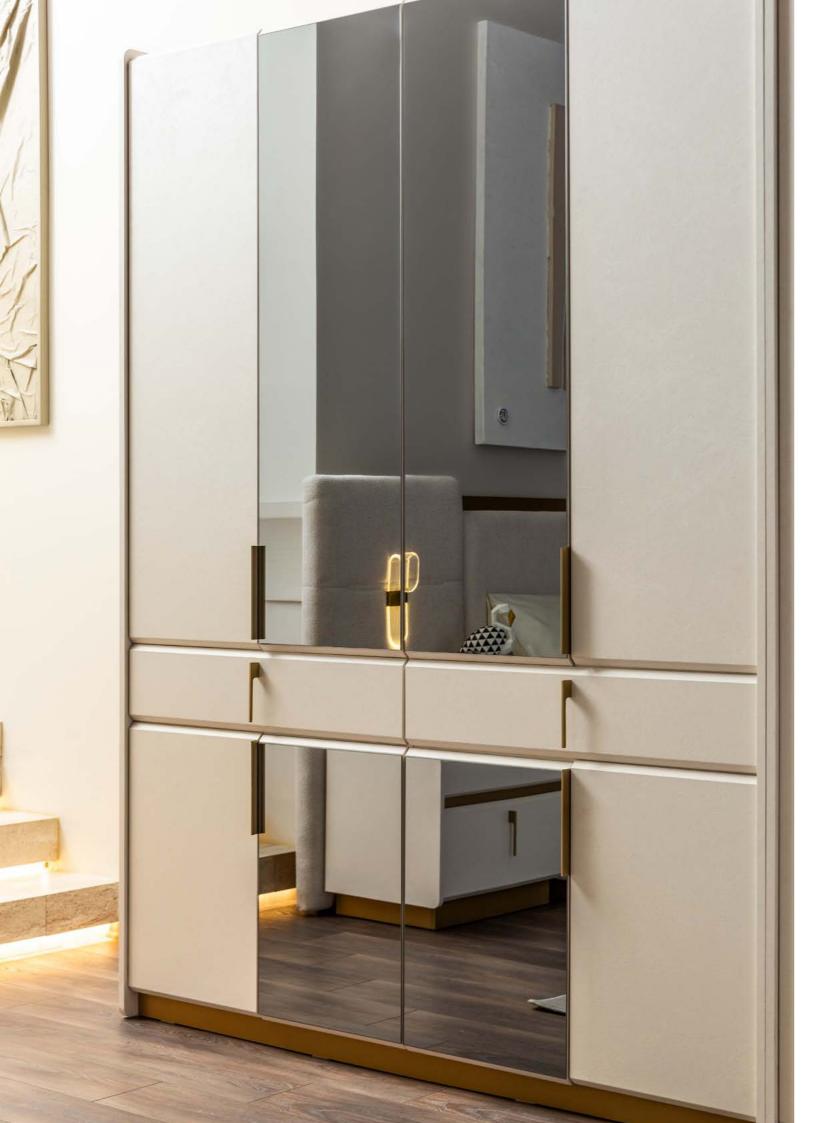

### LOREN ZARAFETİN YENİ TANIMI.

The Loren wardrobe offers a modern sense of luxury with its reflective mirror surfaces and gold-colored vertical handle details. While its spacious interior, modular shelf and hanger system provide ease of daily use, it becomes one of the star pieces of the bedroom with its exterior appearance.