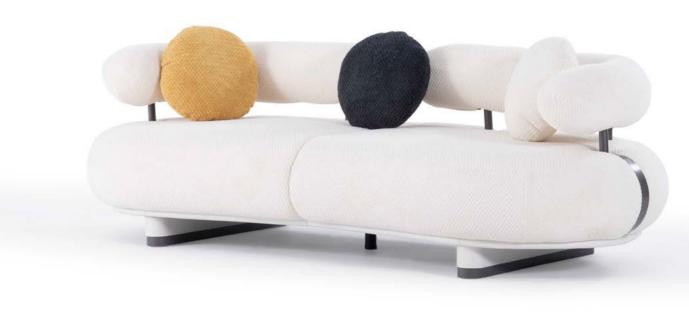

## BELGRAD SOFA SET KOLTUK TAKIMI SCULPTURAL FORMS MEET MODERN COMFOR IFORT.

Belgrad Sofa Set leaves the traditional sofa concept behind with radical lines. It creates living spaces reminiscent of contemporary art galleries with organic forms, soft textures and a strong design language.

#### -BELGRAD SOFA SET

i

Belgrad Sofa Set leaves the traditional sofa concept behind with radical lines. It creates living spaces reminiscent of contemporary art galleries with organic forms, soft textures and a strong design language.

#### BELGRAD ARMCHAIR

# RNIST DESIGN, STYLING. E

Belgrade armchair creates a visual integrity with its fully circular form and fluid design in the arm-pillow transition.

BELGRAD KOLTUK TAKIMI TEKNİK DETAYLARW