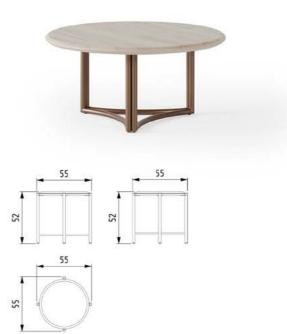

## LOFT TECHNICAL DETAILS

**3 SEATER** 

W:230 D:102 H:67

**COFFEE TABLE** 

#### W:100 D:100 H:77

NEST TABLE