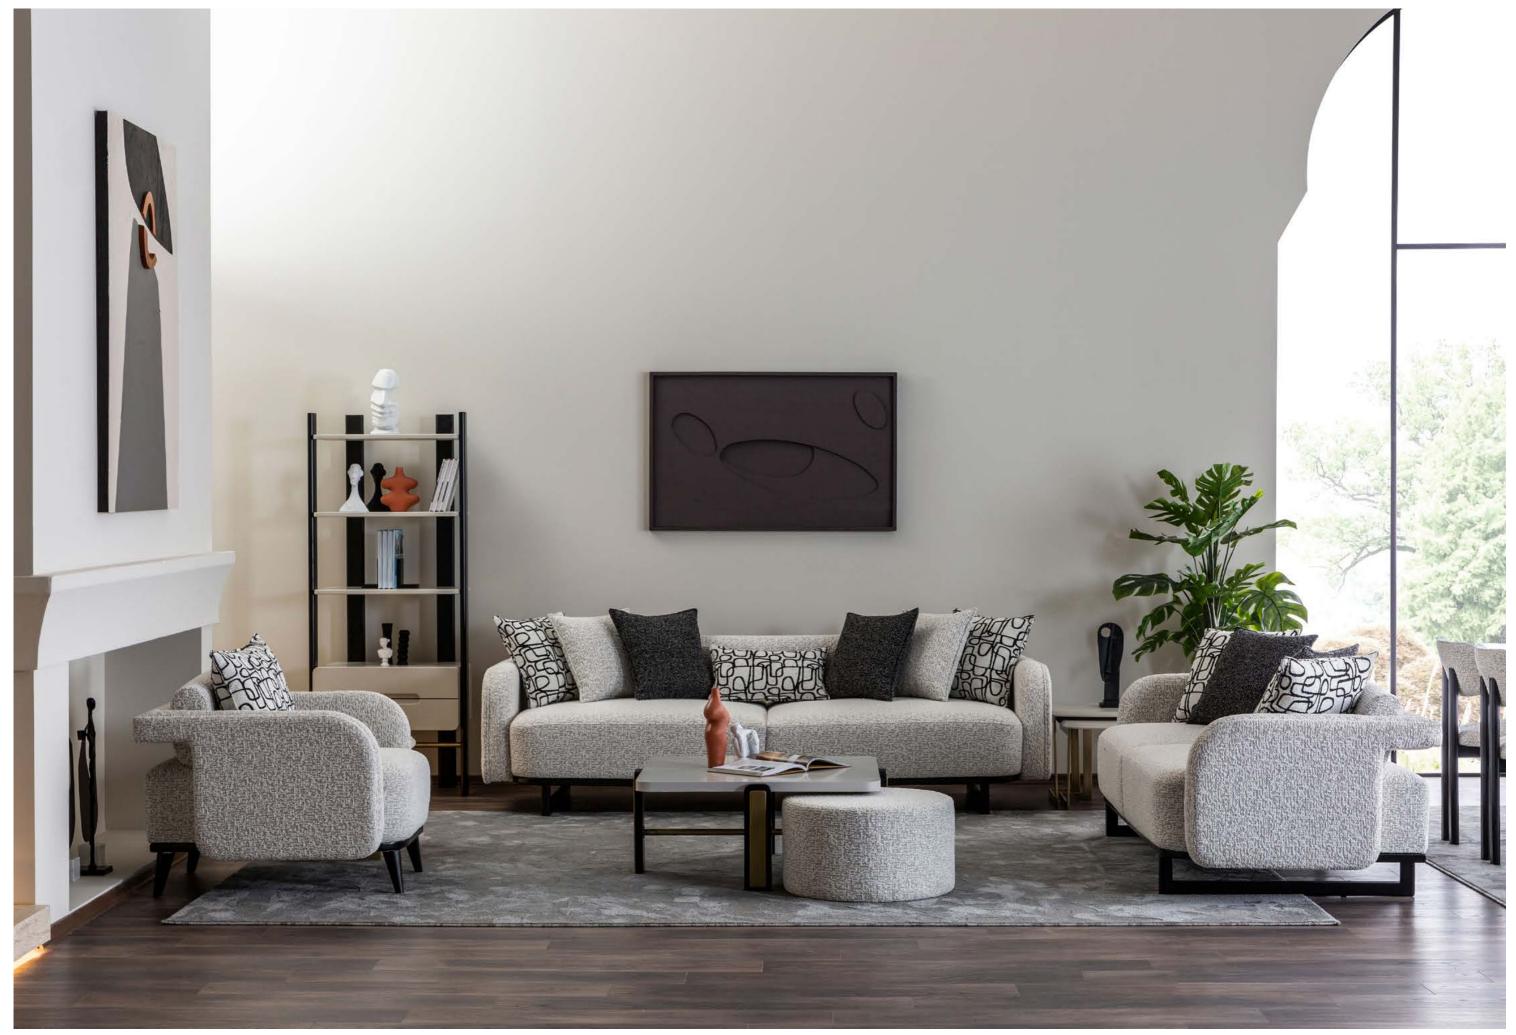

## LOFT TECHNICAL DETAILS

CONSOLE

CONSOLE MIRROR

LOFT SOFA SET/KOLTUK TAKIMI

Inspired by the loft lifestyle, this collection adapts to contemporary city life with its simple lines and tones close to nature.

## NC MODERN COMFORT

#### -LOFT SOFA SET

(1)

The Loft sofa set, which has a simple yet strong stance, dazzles with its elegance in details. Curved forms, natural textured fabrics and metal leg details create a warm atmosphere and reflect a modern aesthetic understanding.