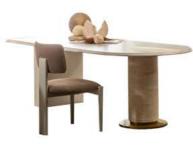

### IN THE CENTER WITH A SCULPTURAL STANCE

The Roma dining table draws attention with its unique silhouette and conical leg structure. While creating a sense of warmth with its wood-toned surface and rounded corners, it offers a spacious usage area for every meal thanks to its wide surface.