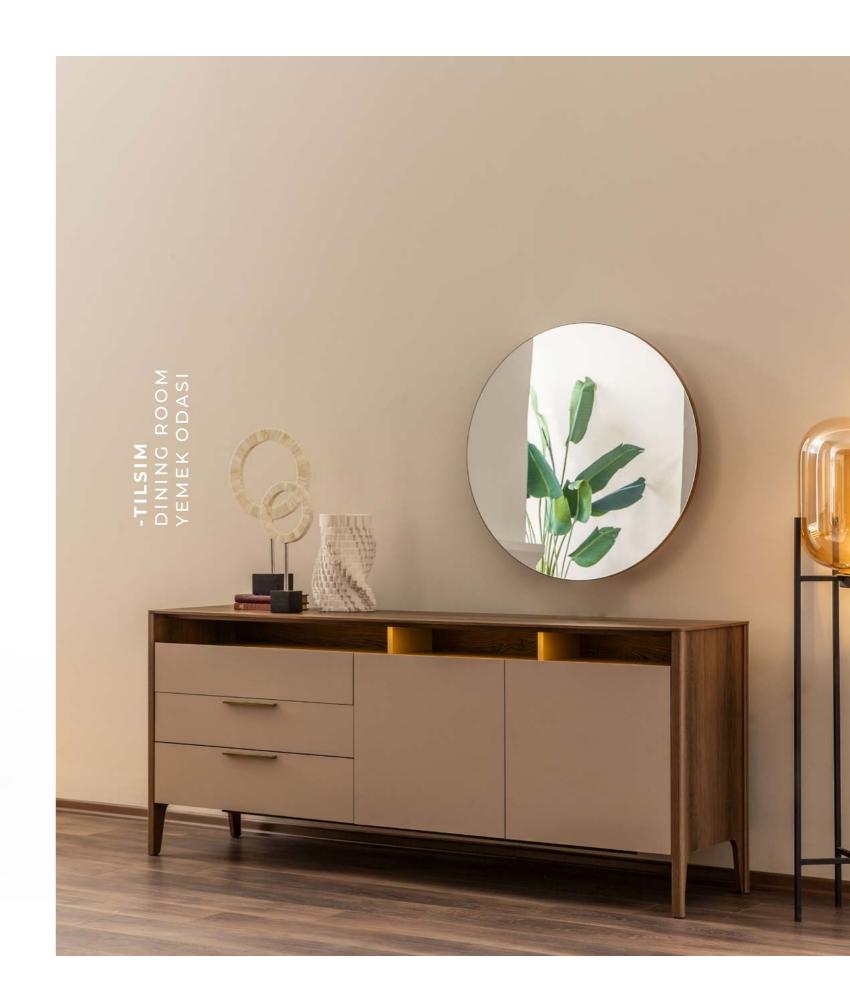

# TILSIM

### COLLECTION

YATAK ODASI - YEMEK ODASI KOLTUK TAKIMI - TV ÜNİTESİ

TILSIM bedroom combines the peaceful effect of walnut tones with simple forms and elegant details. This set, which exhibits a simple yet assertive stance, adapts to every style with its timeless design.

## THE MODERN FORM OF INTIMACY.

TILSIM dining room combines the warm tones of nature with contemporary lines to create a simple yet impressive atmosphere.

Designed with minimal lines, the console is both functional and decorative with its storage areas and upper surface. It creates room for decorative objects with its open shelf detail accompanied by warm lights and creates an elegant backdrop with its natural walnut texture.

TILSIM YEMEK ODASI TEKNİK DETAYLAR

CONSOLE

#### CONSOLE MIRROR

TV UNIT