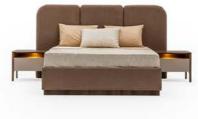

## LOFT TECHNICAL DETAILS

NIGHTSTAND

WARDROBE

DRESSER & MIRROR

CHEST OF DRAWER

Aesthetic lines complemented by functional details... The Loft Dining Room offers a balanced living space blended with warm tones inspired by contemporary architecture. It is designed in integrity with large windows that welcome natural light, thin metal leg details and a simple color palette.