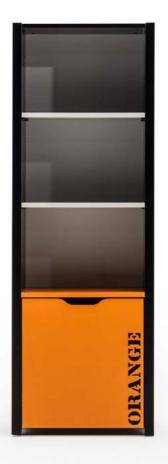

# REFLECT YOUR STYLE, LIVE YOUR FREEDOM.

With its simple white panels and typographic details, the Belen wardrobe is not only a storage area, but also the design star of the room. With its spacious interior, order is always at hand..

### EACH SHELF IS A CHARACTER SHEET.

The open shelf system is designed to allow you to freely display your books, figures and accessories. The orange box compartment at the bottom is a functional complement.