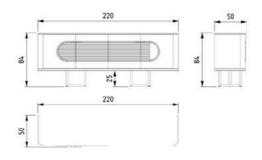

## OFRNIST OF ELEGANT DETAILS THAT ADAPT TO TIME. QU PLIA

•

The Roma dining room console offers a calm aesthetic with its clean-lined form and sym-metrical leg structure. The circular detail in the center adds character to the design, while the large storage area highlights functionality.

-ROMA DINING ROOM YEMEK ODASI

## THE SPLENDOR HIDDEN IN SIMPLICITY

The circular detail in the centre adds character to the design, while the large storage area highlights functionality.

PAGE-61

ROMA DINING ROOM.