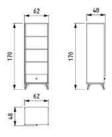

# SHELVES THAT BRING TOGETHER INFORMATION AND AESTHETICS.

Galata bookcase adds both order and warmth to a young person's room with its simple form and natural wood texture. Thanks to its open shelf structure, many items from books to personal accessories can be easily placed