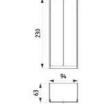

#### GAMA BER TECHNICAL DETAILS

**4 SEATER** 

6

**3 SEATER** 

W:90 D:95 H:70

NEST TABLE

BERGAMA TV UNIT. TV ÜNİTESİ F **F**A WHERE FUNCTION MEETS