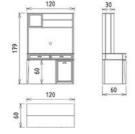

# AN INSPIRING ROOM TO DREAM.

Ergonomic, simple and functional... Galata study desk; with its bookcase extension, wide desktop area and simple lines, supports the productivity of young people while making it easier to focus.

### 'A ΔΙ ECHNICAL DETAILS

GALATA GENÇ ODASI TEKNİK DETAYLAR

BED100

BED120

STUDY DESK

DRESSER & MIRROR

BOOKCASE