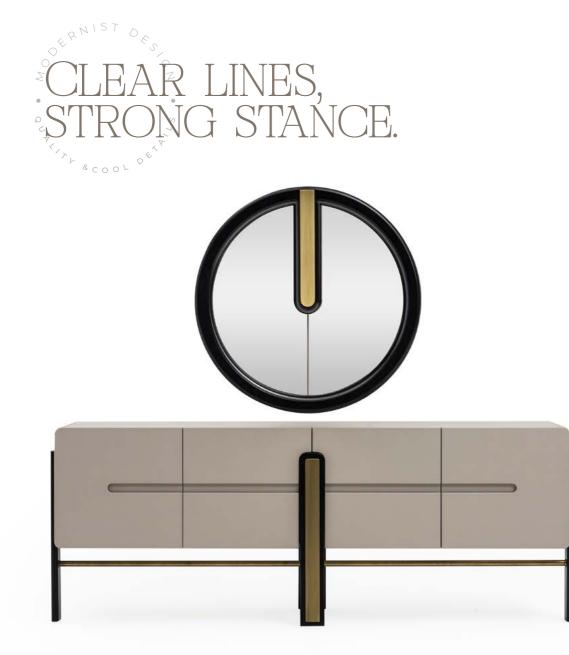

### A CORNER THAT COMPLETES BEAUTY WITH ELEGANCE.

The Roman dresser offers visual simplicity with its circular handle details and minimal design, without compromising on functionality.

PAGE-53

ROMA YATAK ODASI TEKNİK DETAYLAR