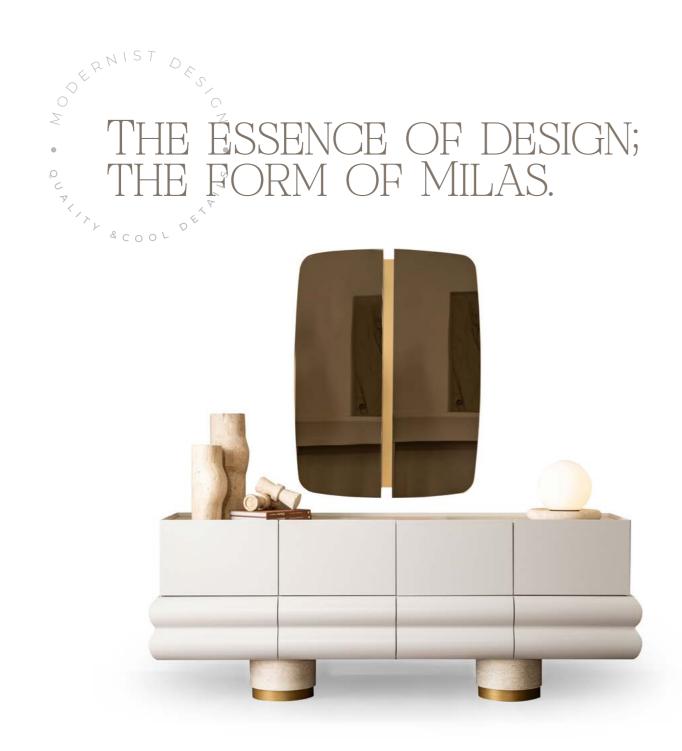

# AESTHETIC STANCE WITH QUALITY DETAILS

The Milas dining table transforms simplicity into a visual focal point with its travertine-effect cylindrical leg structure and oval surface.

PAGE-171

MILAS YEMEK ODASI TEKNİK DETAYLAR

## MILAS TECHNICAL DETAILS

CONSOLE

TABLE

#### CONSOLE MIRROR

Milas Sofa Set is a special design that combines minimal forms with warm textures, brin-ging a refined interpretation to modern living spaces.

MILAS SOFA SET KOLTUK TAKIMI