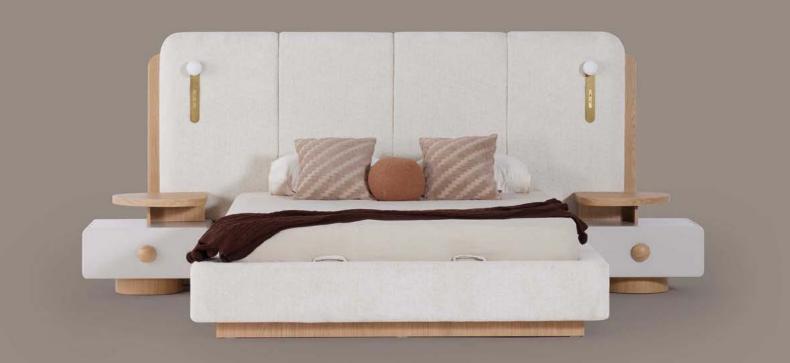

#### **BEDROOM - DINING ROOM** SOFA SET - TV UNIT

The Roma, where classical grandeur is reinterpreted with a modern line, draws attention with its soft lines and elegant details. The textured fabric surface used on the headboard, golden touches integrated with wall sconces and rounded forms add a sophisticated warmth to your living space.