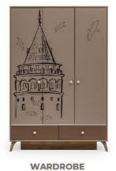

# GALATA: REFLECT THE RHYTHM OF YOUTH IN DESIGN..

Galata wardrobe offers a characteristic city texture with its modern lines and Galata Tower silhouette. It facilitates daily order with its large interior volume and shelf system, while completing the style of the room with its iconic design.