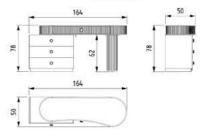

### THE SPACE WHERE ELEGANCE MEETS FUNCTION.

The Loft dresser completes the elegance in the bedroom with its thin metal leg structure and soft-toned wooden surface. It provides maximum storage for daily use with its large drawers.

## LOFT TECHNICAL DETAILS

NIGHTSTAND

WARDROBE

DRESSER & MIRROR

CHEST OF DRAWER

Aesthetic lines complemented by functional details... The Loft Dining Room offers a balanced living space blended with warm tones inspired by contemporary architecture. It is designed in integrity with large windows that welcome natural light, thin metal leg details and a simple color palette.