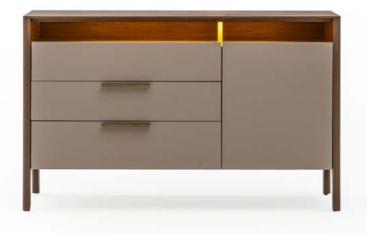

### THE SPACE WHERE ELEGANCE MEETS FUNCTION.

The Loft dresser completes the elegance in the bedroom with its thin metal leg structure and soft-toned wooden surface. It provides maximum storage for daily use with its large drawers.

## LOFT TECHNICAL DETAILS

NIGHTSTAND

WARDROBE

DRESSER & MIRROR

CHEST OF DRAWER

Aesthetic lines complemented by functional details... The Loft Dining Room offers a balanced living space blended with warm tones inspired by contemporary architecture. It is designed in integrity with large windows that welcome natural light, thin metal leg details and a simple color palette.