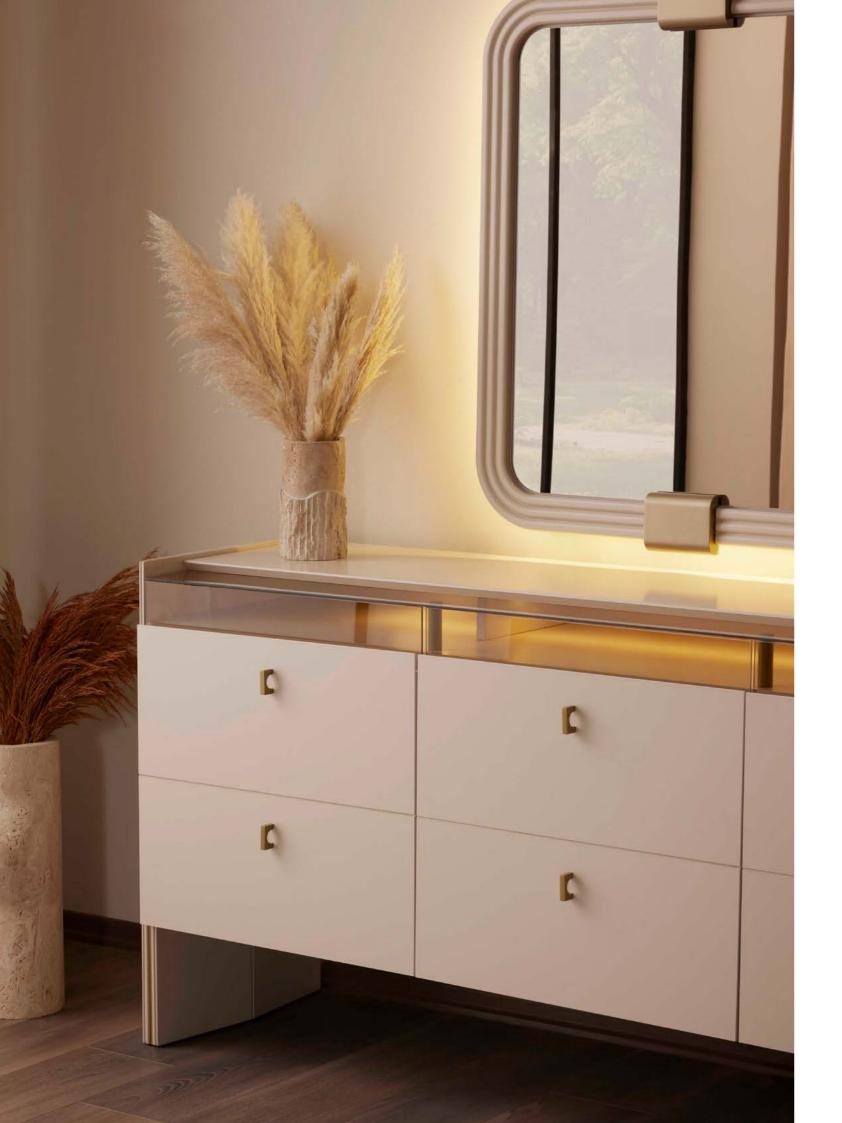

### THE SPACE WHERE ELEGANCE MEETS FUNCTION.

The Loft dresser completes the elegance in the bedroom with its thin metal leg structure and soft-toned wooden surface. It provides maximum storage for daily use with its large drawers.

## LOFT TECHNICAL DETAILS

NIGHTSTAND

WARDROBE

DRESSER & MIRROR

CHEST OF DRAWER

Aesthetic lines complemented by functional details... The Loft Dining Room offers a balanced living space blended with warm tones inspired by contemporary architecture. It is designed in integrity with large windows that welcome natural light, thin metal leg details and a simple color palette.