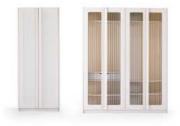

#### YATAK ODASI - YEMEK ODASI KOLTUK TAKIMI - TV ÜNİTESİ

Inspired by the broad perspective of modern architecture, the Loft Bedroom combines simplicity with elegance. High ceilings, large window forms and light-toned textures create a spacious, peaceful and balanced atmosphere. Each detail has been carefully designed to design a comfortable living space.

The wardrobe model of the Loft collection adds depth to the space with its reflective surfaces and metallic details. Its interior volume is large and its compartments are functional. Hidden handles and soft-closing doors increase ease of use, while its simple design completes the general atmosphere of the room without disturbing it.