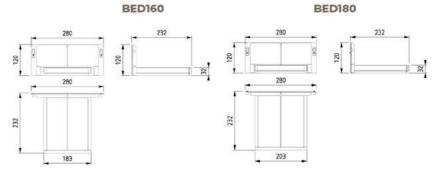

## BERGAMA TECHNICAL DETAILS

BED160

BED180

NIGHTSTAND

DRESSER MIRROR

WARDROBE

Bergama Dining Room takes modern design to the next level with contemporary geometric details and simple color contrasts. Black leg details create a stylish atmosphere by creating a strong contrast with light-toned surfaces. Soft-textured chairs, a plain-formed table and a unique mirror/console combination; functionality meets aesthetics.