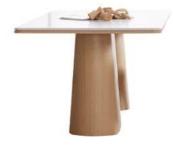

### IN THE CENTER WITH A SCULPTURAL STANCE

The Roma dining table draws attention with its unique silhouette and conical leg structure. While creating a sense of warmth with its wood-toned surface and rounded corners, it offers a spacious usage area for every meal thanks to its wide surface.