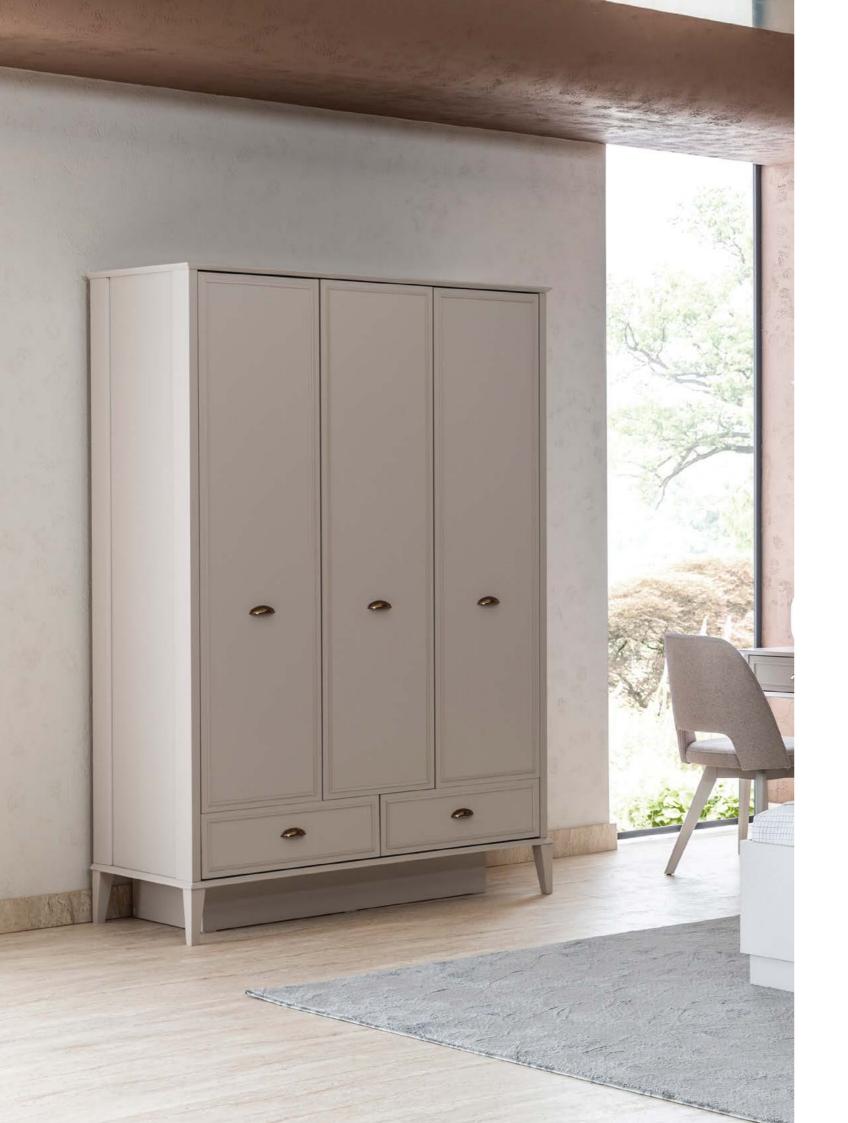

# ELEGANT LINES, AMPLE STORAGE..

Adding lightness to the space with its matte beige and natural details, Alaçatı Cabinet meets all the needs of young people. An ideal solution for an organized life.

PAGE-409