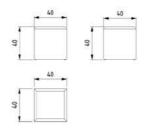

EDROOM

### LOREN: THE NEW DEFINITION OF PEACE AND ELEGANCE.



### LOREN ZARAFETİN YENİ TANIMI.









The Loren wardrobe offers a modern sense of luxury with its reflective mirror surfaces and gold-colored vertical handle details. While its spacious interior, modular shelf and hanger system provide ease of daily use, it becomes one of the star pieces of the bedroom with its exterior appearance.



### AN ELEGANT ROUTINE AREA WITH MODERN LINES.



Loren dresser offers a functional and aesthetic make-up area with its gold touch handles and simple form. When used with its mirror, it adds depth to the space and turns your personal care into a pleasant ritual.



PAGE-195

LOREN YATAK ODASI TEKNİK DETAYLAR

# OREN TECHNICAL DETAILS







**BED160** 

**BED180** 





NIGHTSTAND





POUF



#### WARDROBE



#### 4 DOORS WARDROBE

2 DOORS WARDROBE







**DRESSER & MIRROR** 





CHEST OF DRAWER



## LOREN: ELEGANCE IN DETAIL, BALANCE IN THE WHOLE.

The Loren Dining Room offers a timeless elegance by combining simple lines and soft forms with golden accents. The balance established between shiny surfaces and natural textures gives the space a modern and warm atmosphere.





# -LOREN DINING ROOM YEMEK ODASI





-LOREN DINING ROOM



# AESTHETIC ORDER IN STORAGE.



The Loren console offers a functional elegance with its soft corner transitions and gold accented handle details. It provides ample storage space with its two drawers and two covered compartments, while making an elegant contribution to the space with its simple design.



PAGE-203

LOREN DINING ROOM.

# GEOMET