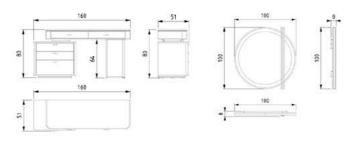

# ROMA TECHNICAL DETAILS

**4 SEATER WIHT COFFEE TABLE** 

W:282 D:95 H:75

ARMCHAIR

W:100 D:95 H:84

ROUND POUF

#### **3 SEATER**

W:247 D:95 H:75

#### COFFEE TABLE

SIDE TABLE

Roma TV Unit brings a contemporary classic touch to living spaces with its symmetrical layout, circular details and elegant leg structure.