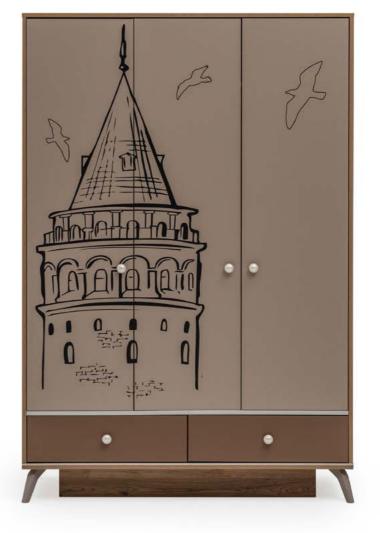

# GALATA: REFLECT THE RHYTHM OF YOUTH IN DESIGN..

Galata wardrobe offers a characteristic city texture with its modern lines and Galata Tower silhouette. It facilitates daily order with its large interior volume and shelf system, while completing the style of the room with its iconic design.