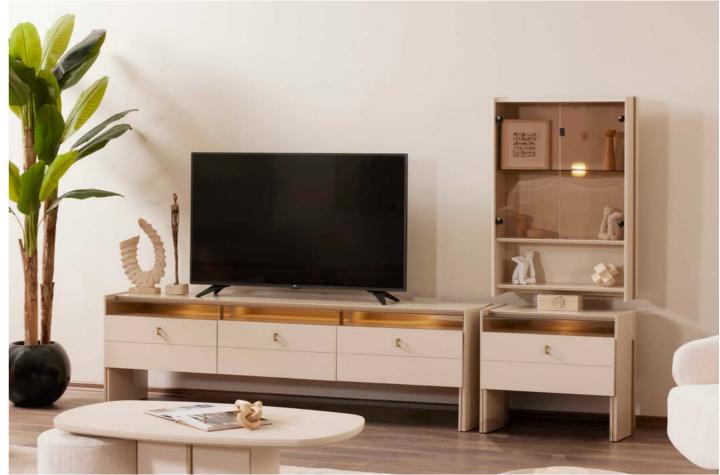

#### loft tv unit / tv ünitesi

The Loft TV unit adds modern elegance to your living space with its elegant de-sign and refined details. It stands on a timeless line with its curved form, metal legs and glass detailed covers