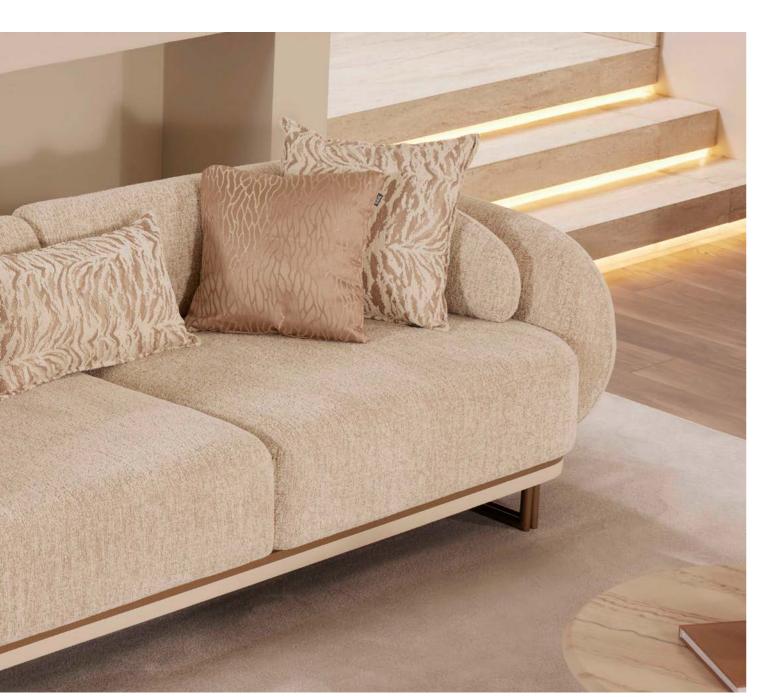

#### -LOFT SOFA SET

(1)

The Loft sofa set, which has a simple yet strong stance, dazzles with its elegance in details. Curved forms, natural textured fabrics and metal leg details create a warm atmosphere and reflect a modern aesthetic understanding.

### COMPLEMENTARY COMFORT IN THE LOFT LINE.

While the Loft armchair adds warmth to your living space with its curved form and natural texture, it also provides perfect integrity with the overall design thanks to its elegant metal leg structure.