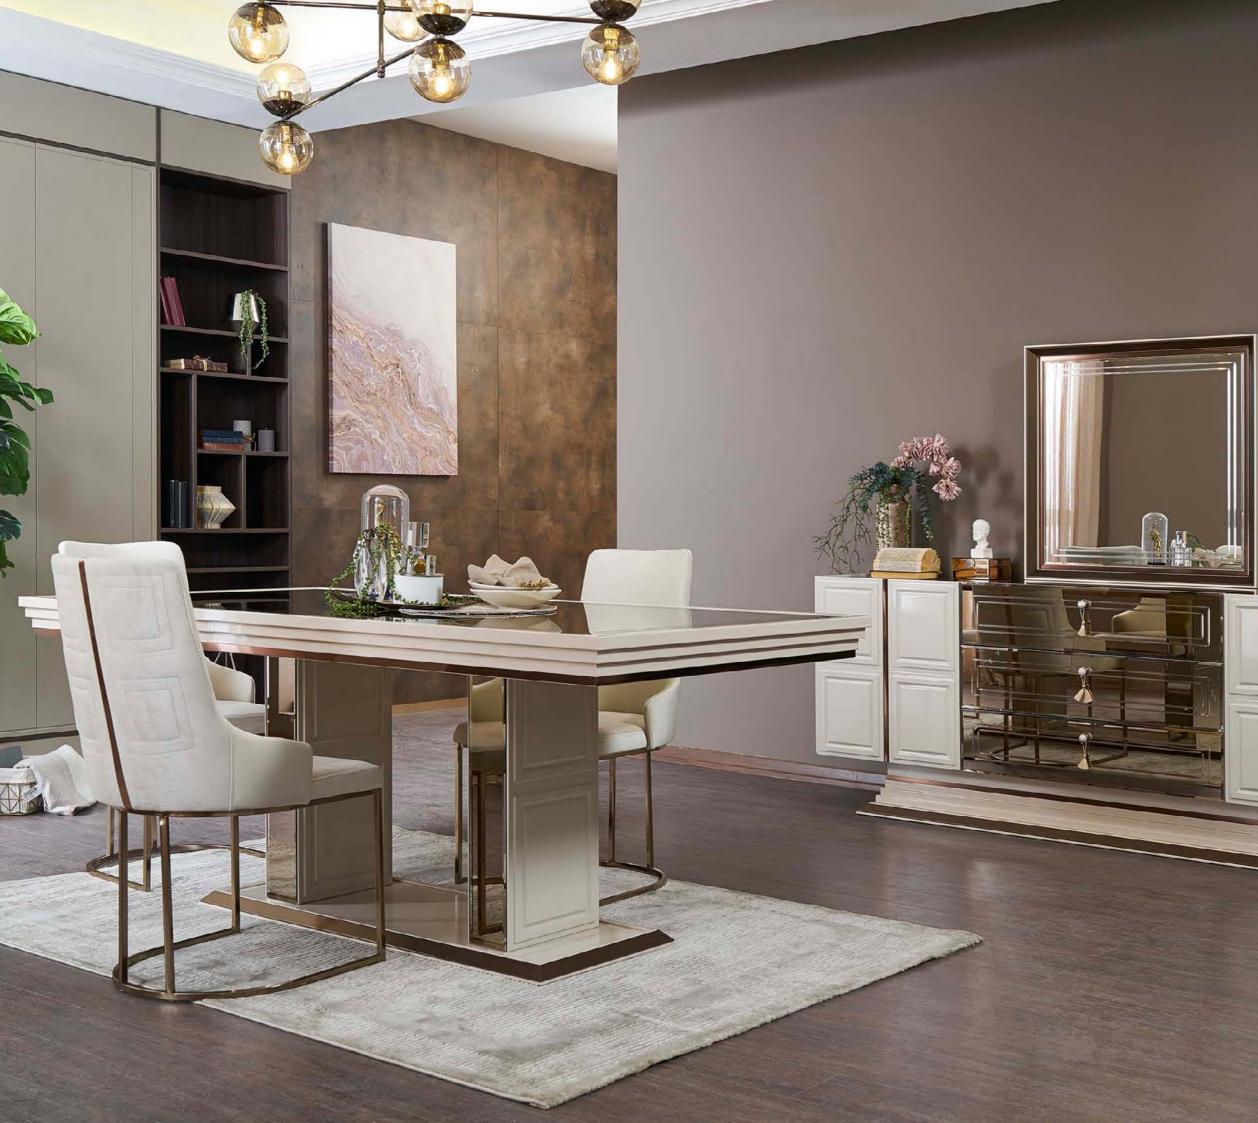

## LOFT TECHNICAL DETAILS

NIGHTSTAND

WARDROBE

DRESSER & MIRROR

CHEST OF DRAWER

Aesthetic lines complemented by functional details... The Loft Dining Room offers a balanced living space blended with warm tones inspired by contemporary architecture. It is designed in integrity with large windows that welcome natural light, thin metal leg details and a simple color palette.

-LOFT DINING ROOM