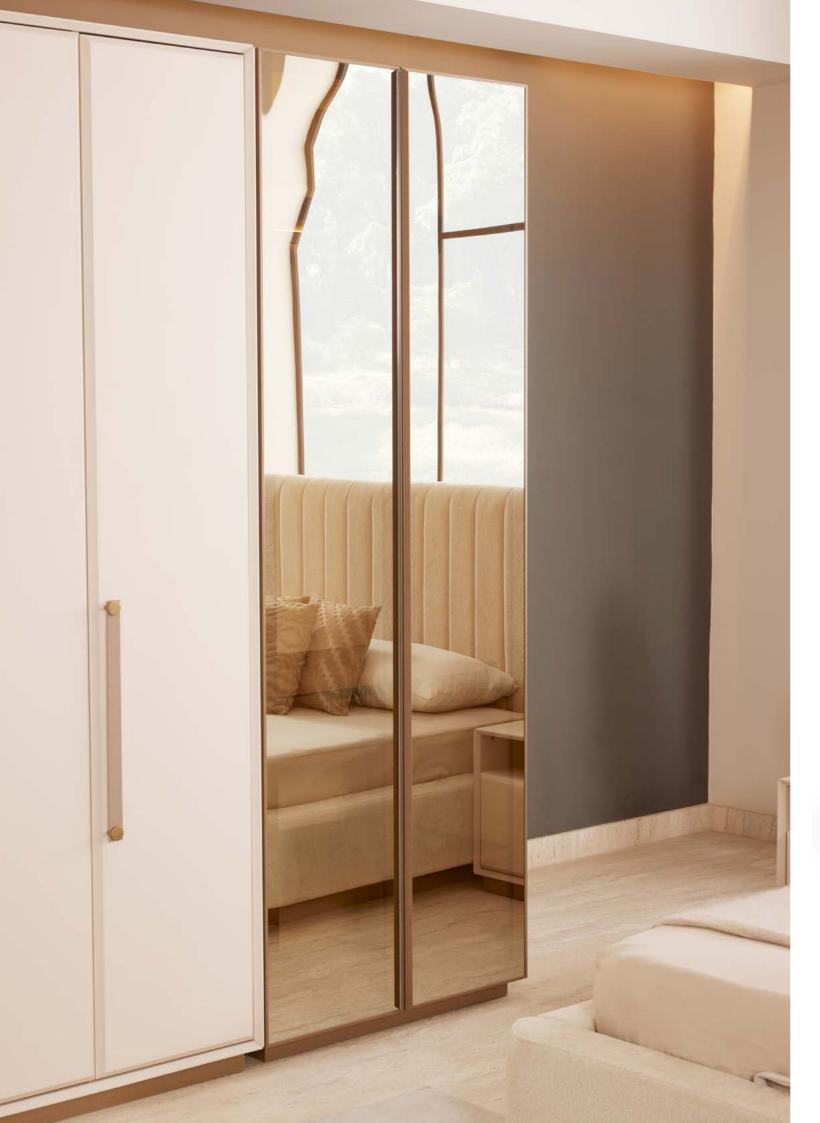

The wardrobe model of the Loft collection adds depth to the space with its reflective surfaces and metallic details. Its interior volume is large and its compartments are functional. Hidden handles and soft-closing doors increase ease of use, while its simple design completes the general atmosphere of the room without disturbing it.