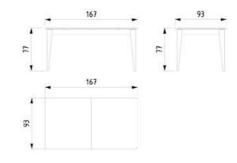

nctional and decorative solution. Its top creates an ideal area for you to display your personal accessories.



TILSIM YATAK ODASI TEKNİK DETAYLAR

## TILSIM TECHNICAL DETAILS







**BED160** 

**BED180** 





NIGHTSTAND













DRESSER & MIRROR



#### **CHEST OF DRAWER**



## THE MODERN FORM OF INTIMACY.





TILSIM dining room combines the warm tones of nature with contemporary lines to create a simple yet impressive atmosphere.















Designed with minimal lines, the console is both functional and decorative with its storage areas and upper surface. It creates room for decorative objects with its open shelf detail accompanied by warm lights and creates an elegant backdrop with its natural walnut texture.









TILSIM YEMEK ODASI TEKNİK DETAYLAR







CONSOLE











#### CONSOLE MIRROR





TV UNIT





## WHERE NATURAL RHYTHM MEETS LIFE.



TILSIM sofa set brings warmth and character to interiors with its nature-inspired color palette, unique stitching details and modern retro lines.



TILSIM SOFA SET KOLTUK TAKIMI









#### TILSIM ARMCHAIR

## FOLLOW THE TRACE OF NATURE IN YOUR LIVING SPACE.

TILSIM armchair, which has retro modern lines, completes living spaces with its elegant form with wooden arms. It is a perfect option for both resting corners and reading areas with its fabric offering rich texture and compact structure.







TILSIM KOLTUK TAKIMI TEKNİK DETAYLAR

## TILSIM TECHNICAL DETAILS



 **3 SEATER** 



W:230 D:95 H:85

**COFFEE TABLE** 









#### W:70 D:90 H:90

NEST TABLE





TILSIM TV UNIT. TV ÜNİTESİ

## A CLEAR LO