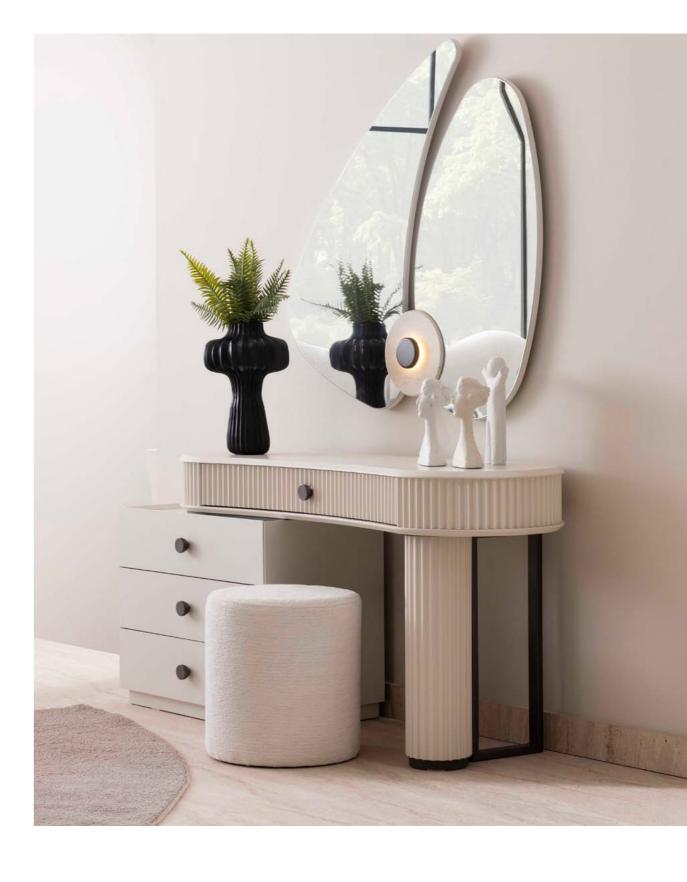

### THE SPACE WHERE ELEGANCE MEETS FUNCTION.

The Loft dresser completes the elegance in the bedroom with its thin metal leg structure and soft-toned wooden surface. It provides maximum storage for daily use with its large drawers.

### A CORNER THAT COMPLETES BEAUTY WITH ELEGANCE.

The Roman dresser offers visual simplicity with its circular handle details and minimal design, without compromising on functionality.

PAGE-53

ROMA YATAK ODASI TEKNİK DETAYLAR

## AN ARTISTIC STANCE WITH FUNCTIONAL DETAILS.

Belgrad dresser, with its wavy table surface, round mirror and furry pouf, gives the space a soft but strong character. Completed with each object, the table offers both an aesthetic and useful personal space.

### AN ELEGANT RITUAL SPACE WITH SOFT LINES.

Milas dressing table transforms the daily care area into a design experience with its cylindrical transitional edge structure and soft pouf.

MILAS YATAK ODASI TEKNİK DETAYLAR