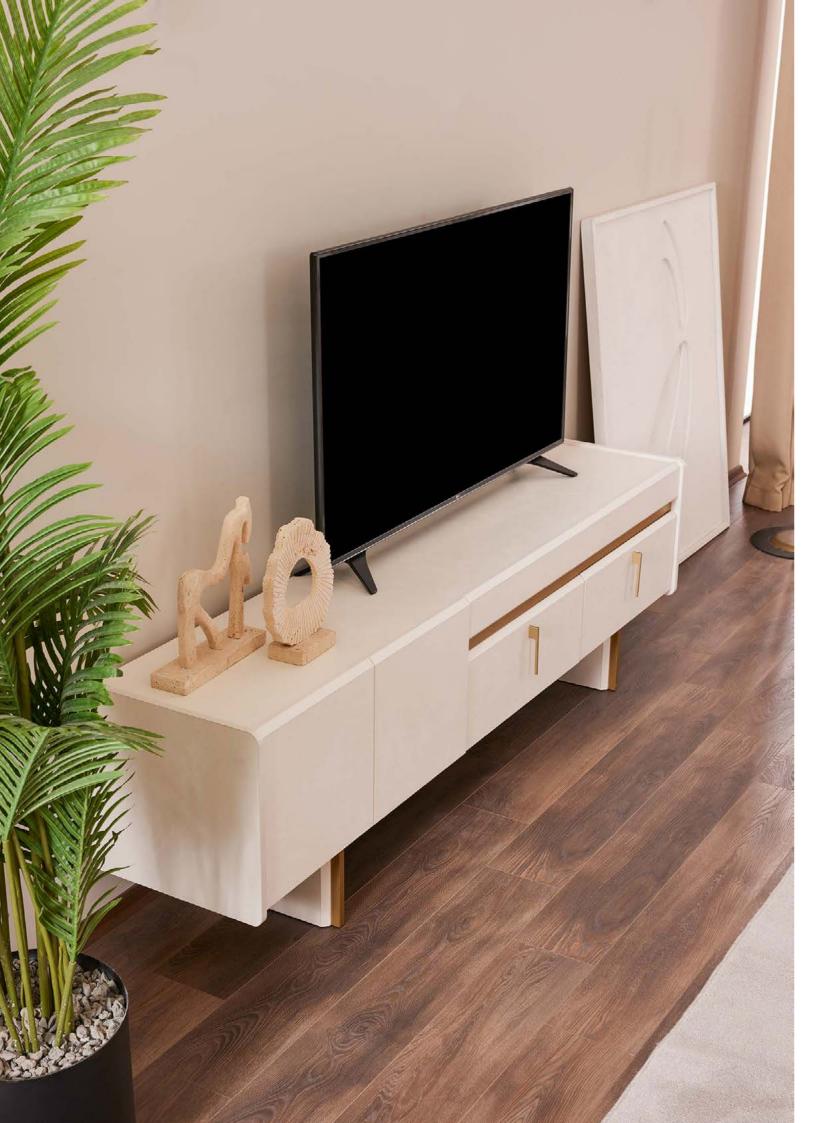

## LOREN TV UNIT. TV ÜNİTESİ SIMPLE IN ITS ELEGANCE, STRONG IN ITS DETAILS.

Loren TV Unit completes its modern form shaped by fine lines with golden details and natural tones. Its high-off-the-ground design and soft edge transitions add spaciousness and fluidity to the space, while its large storage areas offer practical solutions for daily use.

#### loft tv unit / tv ünitesi

The Loft TV unit adds modern elegance to your living space with its elegant de-sign and refined details. It stands on a timeless line with its curved form, metal legs and glass detailed covers