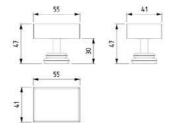

## LOFT TECHNICAL DETAILS

**3 SEATER** 

W:230 D:102 H:67

**COFFEE TABLE** 

#### ARMCHAIR

#### W:100 D:100 H:77

NEST TABLE