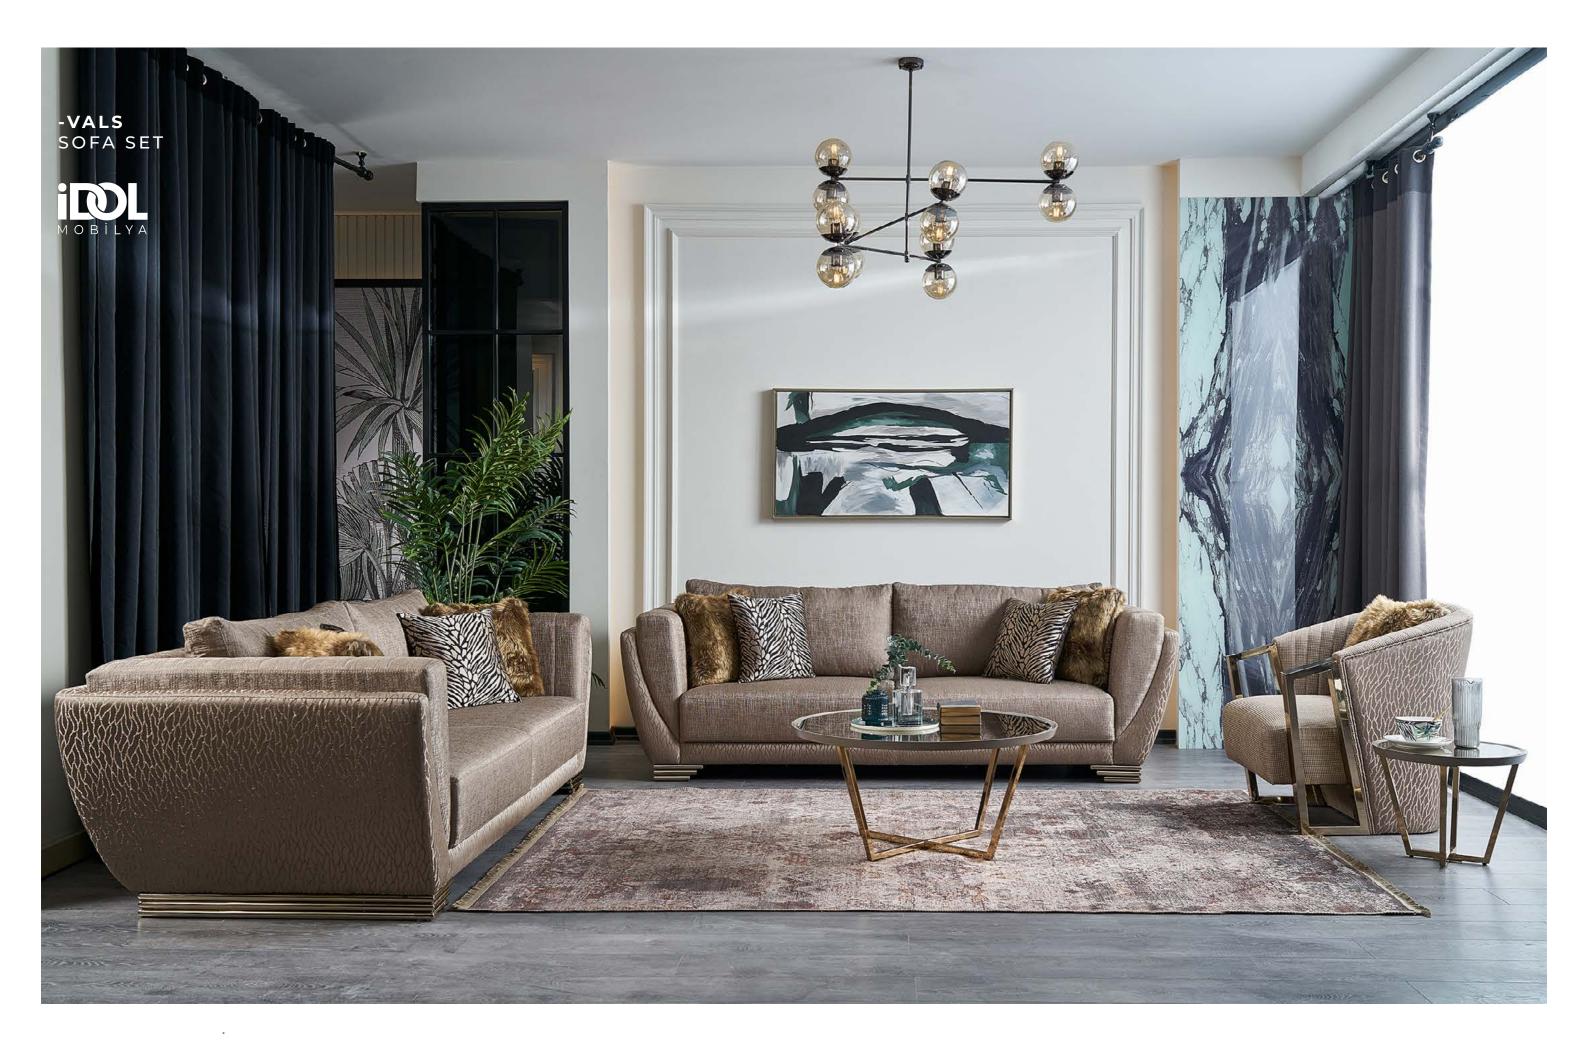

### COLLECTION

 $\bigvee A \int S$ 

YATAK ODASI - YEMEK ODASI KOLTUK TAKIMI - TV ÜNİTESİ

Combining modern style with flamboyant details, the Vals Bedroom offers an impressive atmosphere by bringing together aesthetics and functionality.

## THE RHYTHM OF ELEGANCE BEGINS WITH THE VALS.

VALS BEDROOM

BED : W:251 D:227 H:152 WARDROBE : W:262 D:65 H:216 NIGHTSTAND : W:70 D:6 H:41

#### **VALS** SOFA SET KOLTUK TAKIMI

## A BOLD INTERPRETATION OF ELEGANCE.

Vals Sofa Set; offers a modern living space that brings together luxury, comfort and high aesthetics. It creates a strong style in the environment with its elegant textured fabrics, foot structure enriched with gold details and striking patterned back coverings.