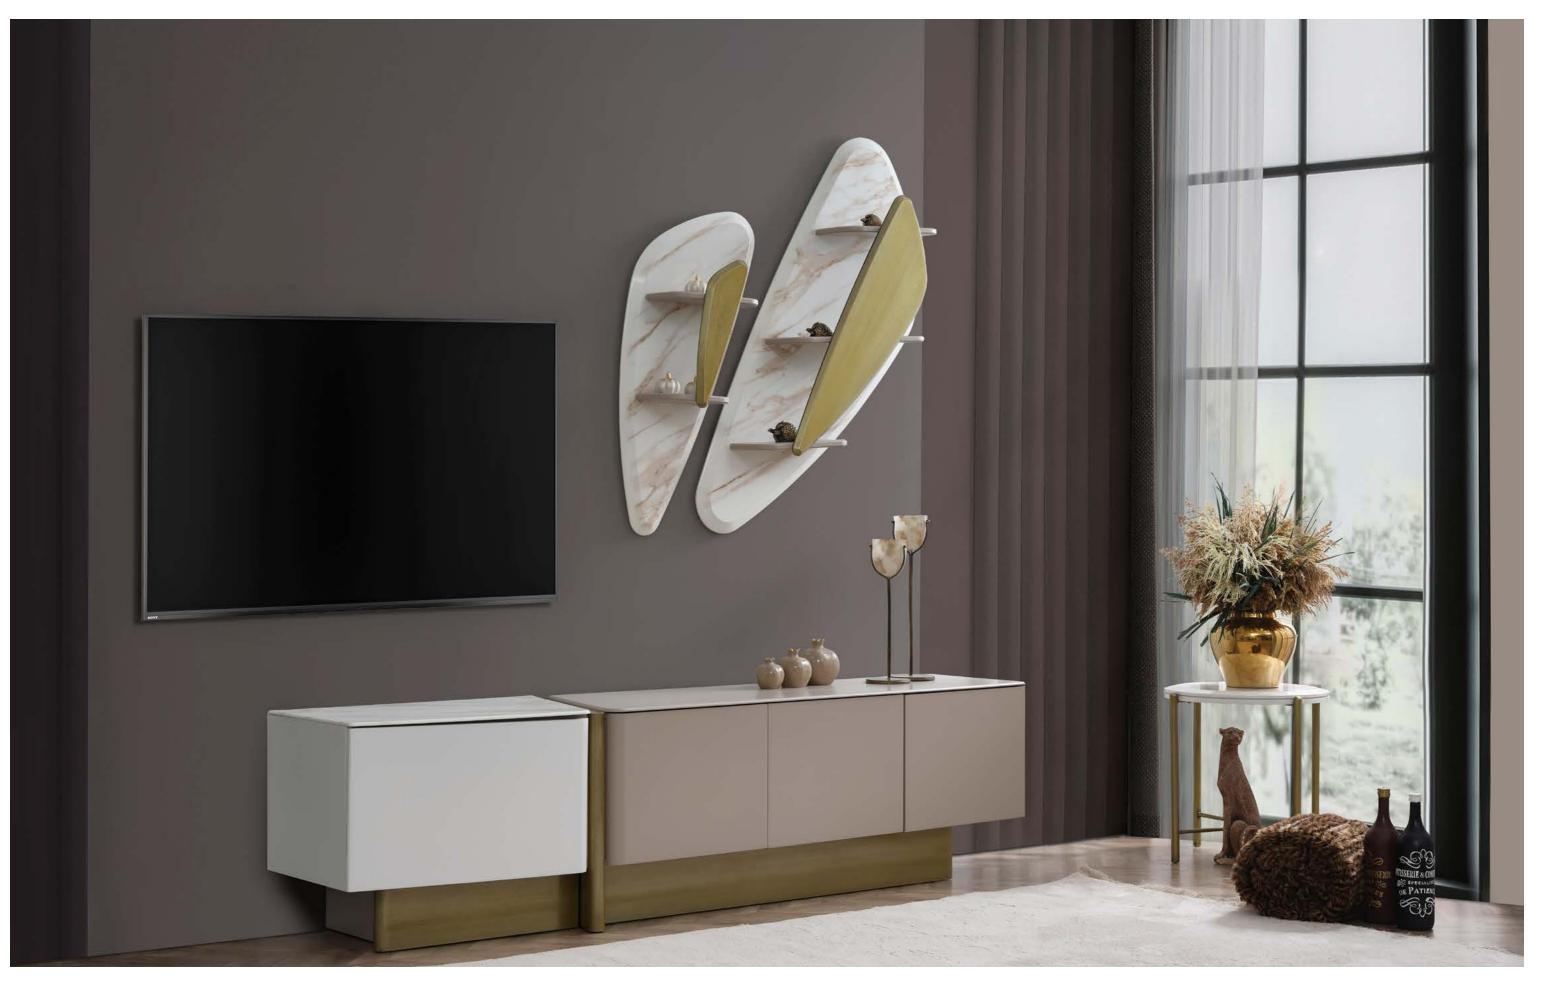

order of the storage areas inside. TILSIM reflects the inspiration it receives from nature with modern life skill.







#### DINING ROOM TV UNIT

# 

YEMEK ODASI KOLTUK TAKIMI - TV ÜNİTESİ

### COLLECTION

Defne dining room set, with its modern lines and soft tones, both calms and enriches living spaces. Metal legs with bronze undertones are in perfect harmony with light beige textured surfaces.



### DEFNE DINING ROOM TIMELESS ELEGANCE, SIMPLE LUXURY.



## MUHTEŞEM SİMETRİ & Dengeli uyum.





CONSOLE : W:223 D:49 H:212 CONSOLE BOTTOM BLOCK : W:223 D:49 H:83 CONSOLE MIRROR : W:131 D:5 H:125 TABLE 180 : W:180 D:109 H:77 TABLE 220 : W:220 D:110 H:77 SHOWCASE : W:90 D:58 H:161

## THE MEETING POINT OF SERENITY AND AESTHETICS.

ERNIST DES

DOM: NO



DEFNE TV UNIT. TV ÜNİTESİ













WALL UNIT : W:222 D:49 H:176 WALL UNIT BOTTOM BLOCK : W:222 D:49 H:56 WALL UNIT TOP BLOCK : W:111 D:22 H:115

#### YATAK ODASI

## VICTORIA

#### BEDROOM

The Victoria bedroom set brings serenity and balance to interiors with its linear details, soft tones and contemporary design. Blending functionality with aesthetics, this series manages to offer comfort and elegance at the same time in every detail



#### VICTORIA BEDROOM

## THE NAME OF QUIET Elegance victoria.



## KALİTE VE ZARAFETİN ADI VICTORIA.







The Victoria wardrobe, which creates a sense of spaciousness with its mirrored surfaces, offers maximum storage space with its large interior volume and shelf arrangement. Elegant from the outside, functional from the inside.



### ADD SIMPLE LUXURY TO YOUR LIVING SPACE WITH VIC