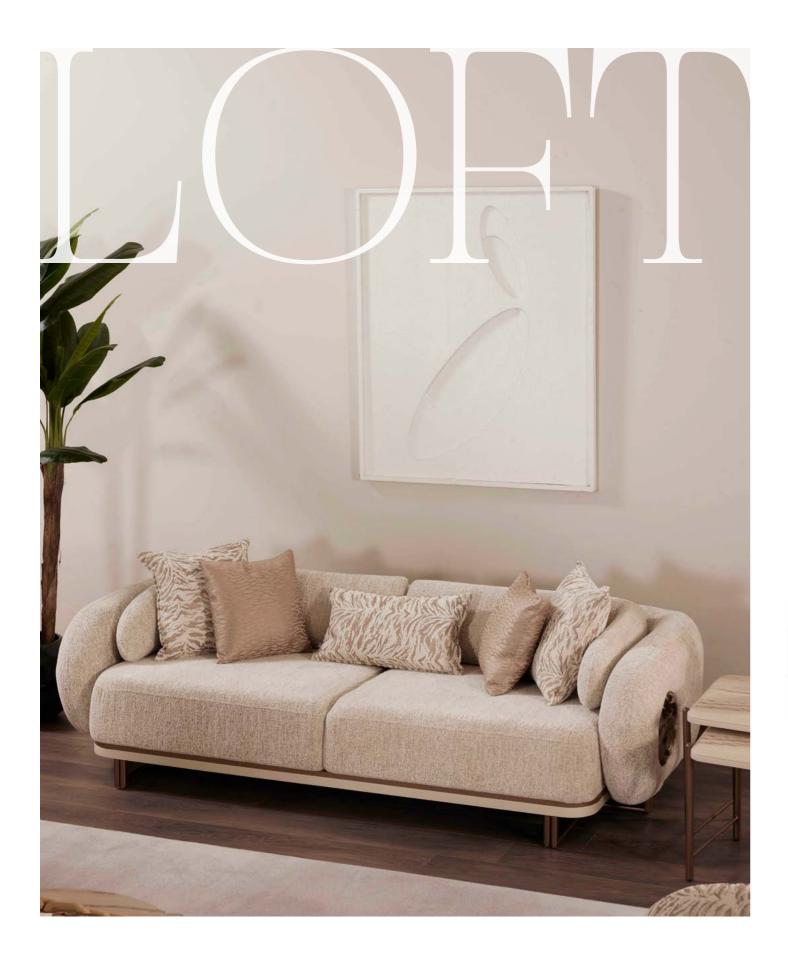

### REDEFINE PEACE WITH LOFT LINES.

Functional solutions meet modern forms; aesthetics are felt not only in appearance but also at every moment of use.

RAFİNE BİR TASARIM TAMAMLANIYOR.

SOFA SET - TV UNIT

#### -LOFT SOFA SET

(1)

The Loft sofa set, which has a simple yet strong stance, dazzles with its elegance in details. Curved forms, natural textured fabrics and metal leg details create a warm atmosphere and reflect a modern aesthetic understanding.