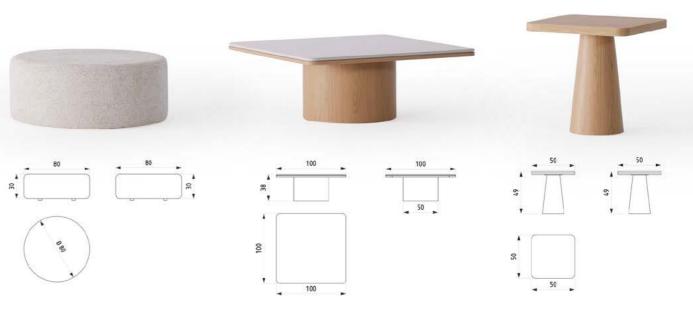

## LOFT TECHNICAL DETAILS

**3 SEATER** 

W:230 D:102 H:67

**COFFEE TABLE** 

#### ARMCHAIR

#### W:100 D:100 H:77

NEST TABLE