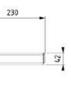

balanced atmosphere. Each detail has been carefully designed to design a comfortable living space.













The wardrobe model of the Loft collection adds depth to the space with its reflective surfaces and metallic details. Its interior volume is large and its compartments are functional. Hidden handles and soft-closing doors increase ease of use, while its simple design completes the general atmosphere of the room without disturbing it.

PAGE-13





### THE SPACE WHERE ELEGANCE MEETS FUNCTION.



The Loft dresser completes the elegance in the bedroom with its thin metal leg structure and soft-toned wooden surface. It provides maximum storage for daily use with its large drawers.



LOFT YATAK ODASI TEKNİK DETAYLAR

## LOFT TECHNICAL DETAILS











NIGHTSTAND









WARDROBE





DRESSER & MIRROR





CHEST OF DRAWER





Aesthetic lines complemented by functional details... The Loft Dining Room offers a balanced living space blended with warm tones inspired by contemporary architecture. It is designed in integrity with large windows that welcome natural light, thin metal leg details and a simple color palette.







-LOFT DINING ROOM



# AESTHETIC STANCE WITH QUALITY AND FLUID DESIGNS.



LOFT DINING ROOM.

PAGE-25





## COMFORT HAS NEVER BEEN SO AESTHETIC.

The Loft chair is not only stylish but also ergonomic with its soft upholstery and elegant metal leg design. -LOFT DINING ROOM



PAGE-29

LOFT YEMEK ODASI TEKNİK DETAYLAR

## LOFT TECHNICAL DETAILS







CONSOLE











CONSOLE MIRROR







LOFT SOFA SET/KOLTUK TAKIMI



Inspired by the loft life