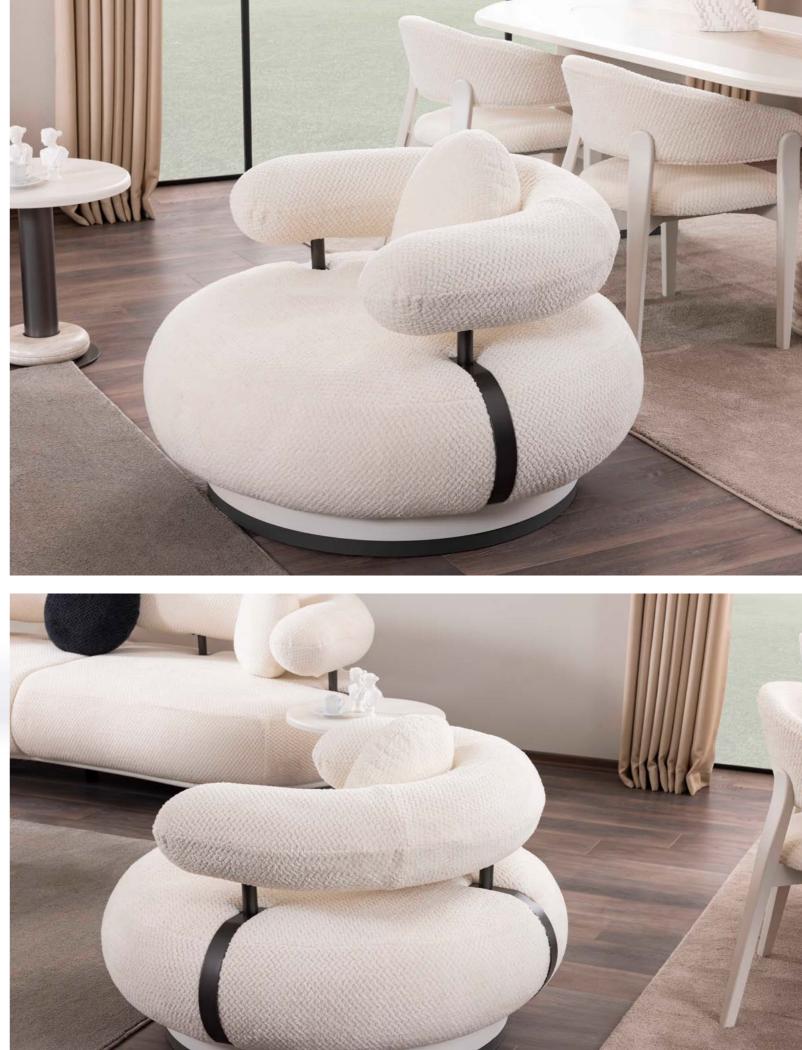

#### BELGRAD ARMCHAIR

# RNIST DESIGN, STYLING. E

Belgrade armchair creates a visual integrity with its fully circular form and fluid design in the arm-pillow transition.

BELGRAD KOLTUK TAKIMI TEKNİK DETAYLARW