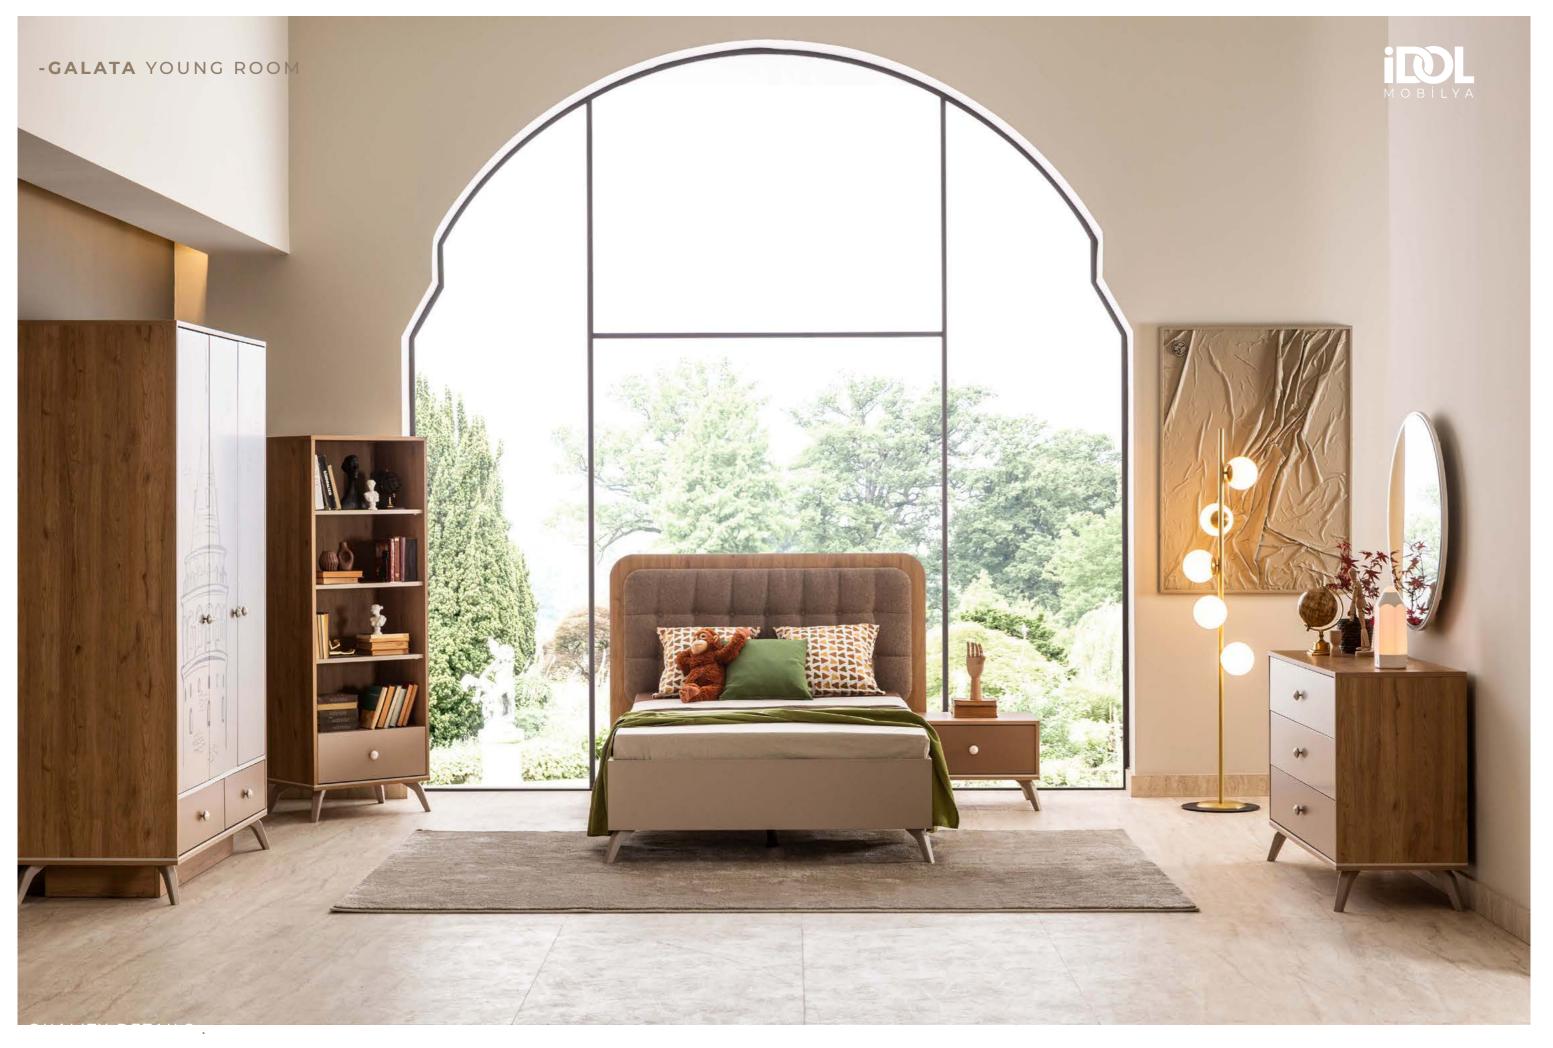

#### GALATA YOUNG ROM

### IMAGINATION BRINGS Inspiration and balance to the living space.

### HAYAL GÜCÜ YAŞAM ALANINA İlham ve denge getirir.

GENÇ ODASI

# GALATA

#### YOUNG ROOM

Galata Youth Room offers a unique design world that brings together the energy and aesthetic taste of young people. It combines simple lines with the warmth of wood; and creates not just a furniture set but a living space with its details that increase functionality.

# GALATA: REFLECT THE RHYTHM OF YOUTH IN DESIGN..

Galata wardrobe offers a characteristic city texture with its modern lines and Galata Tower silhouette. It facilitates daily order with its large interior volume and shelf system, while completing the style of the room with its iconic design.

# SHELVES THAT BRING TOGETHER INFORMATION AND AESTHETICS.

Galata bookcase adds both order and warmth to a young person's room with its simple form and natural wood texture. Thanks to its open shelf structure, many items from books to personal accessories can be easily placed

# AN INSPIRING ROOM TO DREAM.

Ergonomic, simple and functional... Galata study desk; with its bookcase extension, wide desktop area and simple lines, supports the productivity of young people while making it easier to focus.