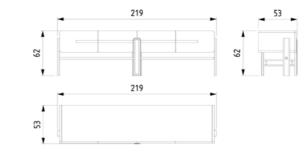

to storage needs with its simple surface structure and horizontal sections.



PAGE-135



# VISUAL RHYTHM, FUNCTIONAL ELEGANCE





BERGAMA YEMEK ODASI TEKNİK DETAYLAR

## BERGAMA TECHNICAL DETAILS





CONSOLE











#### CONSOLE MIRROR





# GEOMETRIC BALANCE, A CONTEMPORARY INTERPRETATION.



BERGAMA SOFA SET KOLTUK TAKIMI









#### BERGAMA ARMCHAIR

# CLEAR EXPRESSION OF MODERN LIFE

Bergama armchair offers an independent character while preserving the visual balance of the space with its form and color transitions that are perfectly compatible with the sofa set.









BERGAMA YEMEK ODASI TEKNİK DETAYLAR

#### GAMA BER TECHNICAL DETAILS





**4 SEATER** 

6





**3 SEATER** 





W:90 D:95 H:70

NEST TABLE



BERGAMA TV UNIT. TV ÜNİTESİ F **F**A WHERE FUNCTION MEETS











#### BEDROOM - DINING ROOM SOFA SET - TV UNIT

# MILAS

#### COLLECTION

#### YATAK ODASI - YEMEK ODASI KOLTUK TAKIMI - TV ÜNİTESİ

Milas combines contemporary luxury with simple and strong aesthetics. Oval-shaped forms are balanced with horizontal lines to create visual peace.



#### MILAS BEDROOM

## SOFT TRANSITIONS, Fluid Elegance.



# SOFT VE ZARİF BİR Tasarım dili.







# SOFTNESS ON THE SURFACE, FUNCTION INSIDE.



Milas wardrobe adds spaciousness to the space with its mirrored door surfaces and comp-letes its elegance with its gold-toned base line. It makes daily life practical with its large interior volume, hanger and shelf systems.



### AN ELEGANT RITUAL SPACE WITH SOFT LINES.



Milas dressing table transforms the daily care area into a design experience with its