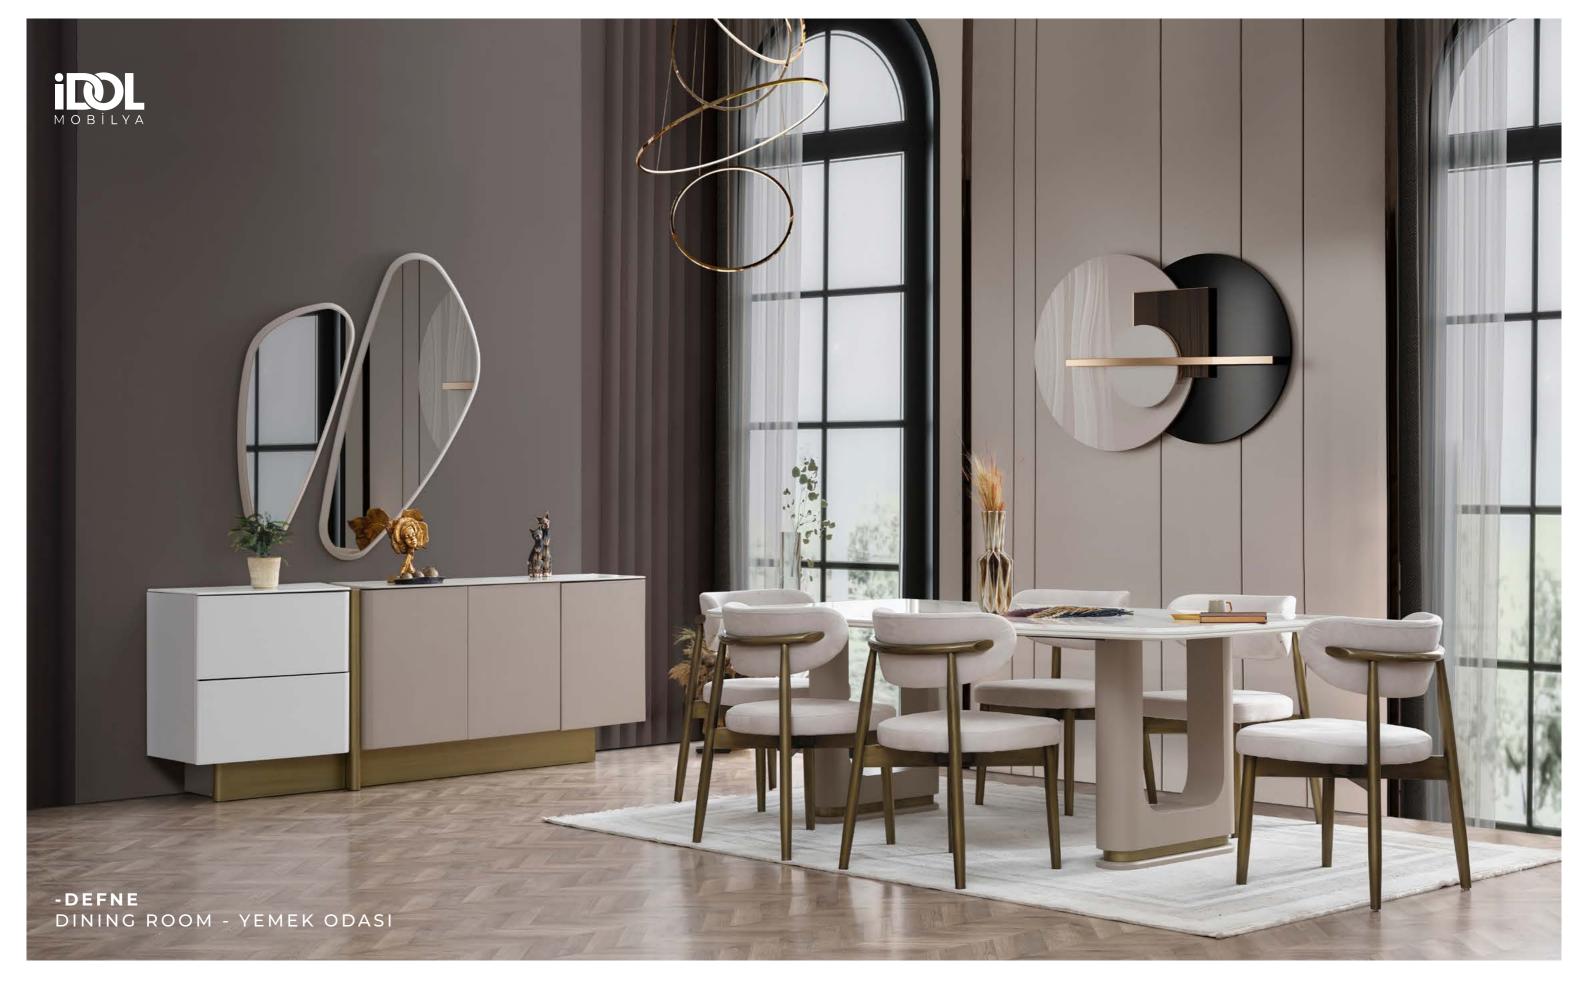

### COLLECTION

Defne dining room set, with its modern lines and soft tones, both calms and enriches living spaces. Metal legs with bronze undertones are in perfect harmony with light beige textured surfaces.

### DEFNE DINING ROOM TIMELESS ELEGANCE, SIMPLE LUXURY.

## MUHTEŞEM SİMETRİ & Dengeli uyum.

CONSOLE : W:223 D:49 H:212 CONSOLE BOTTOM BLOCK : W:223 D:49 H:83 CONSOLE MIRROR : W:131 D:5 H:125 TABLE 180 : W:180 D:109 H:77 TABLE 220 : W:220 D:110 H:77 SHOWCASE : W:90 D:58 H:161