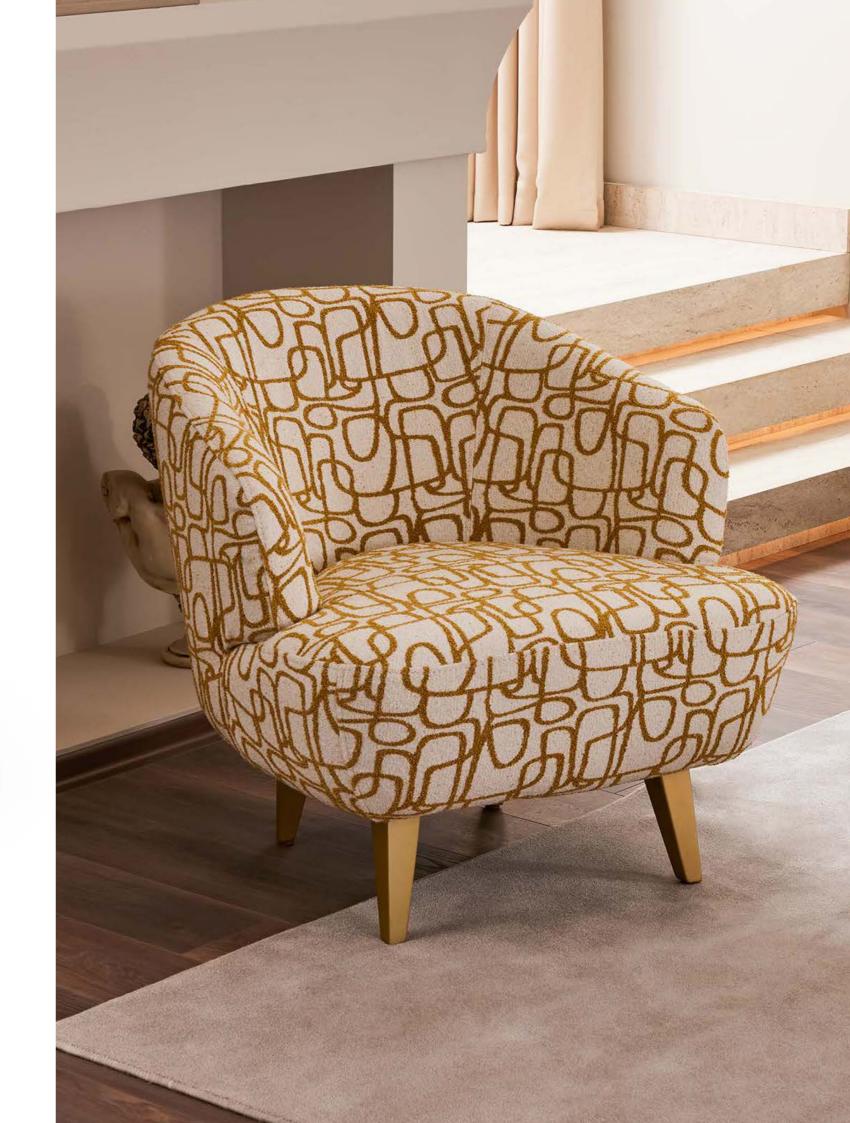

### COMPLEMENTARY COMFORT IN THE LOFT LINE.

While the Loft armchair adds warmth to your living space with its curved form and natural texture, it also provides perfect integrity with the overall design thanks to its elegant metal leg structure.

-LOFT ARMCHAIR LOFT KOLTUK TAKIMI TEKNİK DETAYLAR