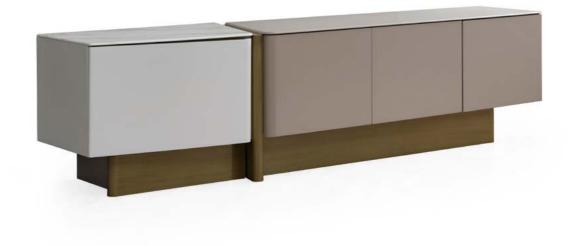

ng the order of the storage areas inside. TILSIM reflects the inspiration it receives from nature with modern life skill.







#### DINING ROOM TV UNIT

# 

YEMEK ODASI KOLTUK TAKIMI - TV ÜNİTESİ

### COLLECTION

Defne dining room set, with its modern lines and soft tones, both calms and enriches living spaces. Metal legs with bronze undertones are in perfect harmony with light beige textured surfaces.



### DEFNE DINING ROOM TIMELESS ELEGANCE, SIMPLE LUXURY.



## MUHTEŞEM SİMETRİ & Dengeli uyum.





CONSOLE : W:223 D:49 H:212 CONSOLE BOTTOM BLOCK : W:223 D:49 H:83 CONSOLE MIRROR : W:131 D:5 H:125 TABLE 180 : W:180 D:109 H:77 TABLE 220 : W:220 D:110 H:77 SHOWCASE : W:90 D:58 H:161

## THE MEETING POINT OF SERENITY AND AESTHETICS.

ERNIST DES

DOM: NO



DEFNE TV UNIT. TV ÜNİTESİ













WALL UNIT : W:222 D:49 H:176 WALL UNIT BOTTOM BLOCK : W:222 D:49 H:56 WALL UNIT TOP BLOCK : W:111 D:22 H:115

#### YATAK ODASI

## VICTORIA

#### BEDROOM

The Victoria bedroom set brings serenity and balance to interiors with its linear details, soft tones and contemporary design. Blending functionality with aesthetics, this series manages to offer comfort and elegance at the same time in every detail



#### VICTORIA BEDROOM

## THE NAME OF QUIET Elegance victoria.



## KALİTE VE ZARAFETİN ADI VICTORIA.







The Victoria wardrobe, which creates a sense of spaciousness with its mirrored surfaces, offers maximum storage space with its large interior volume and shelf arrangement. Elegant from the outside, functional from the inside.



### ADD SIMPLE LUXURY TO YOUR LIVING SPACE WI