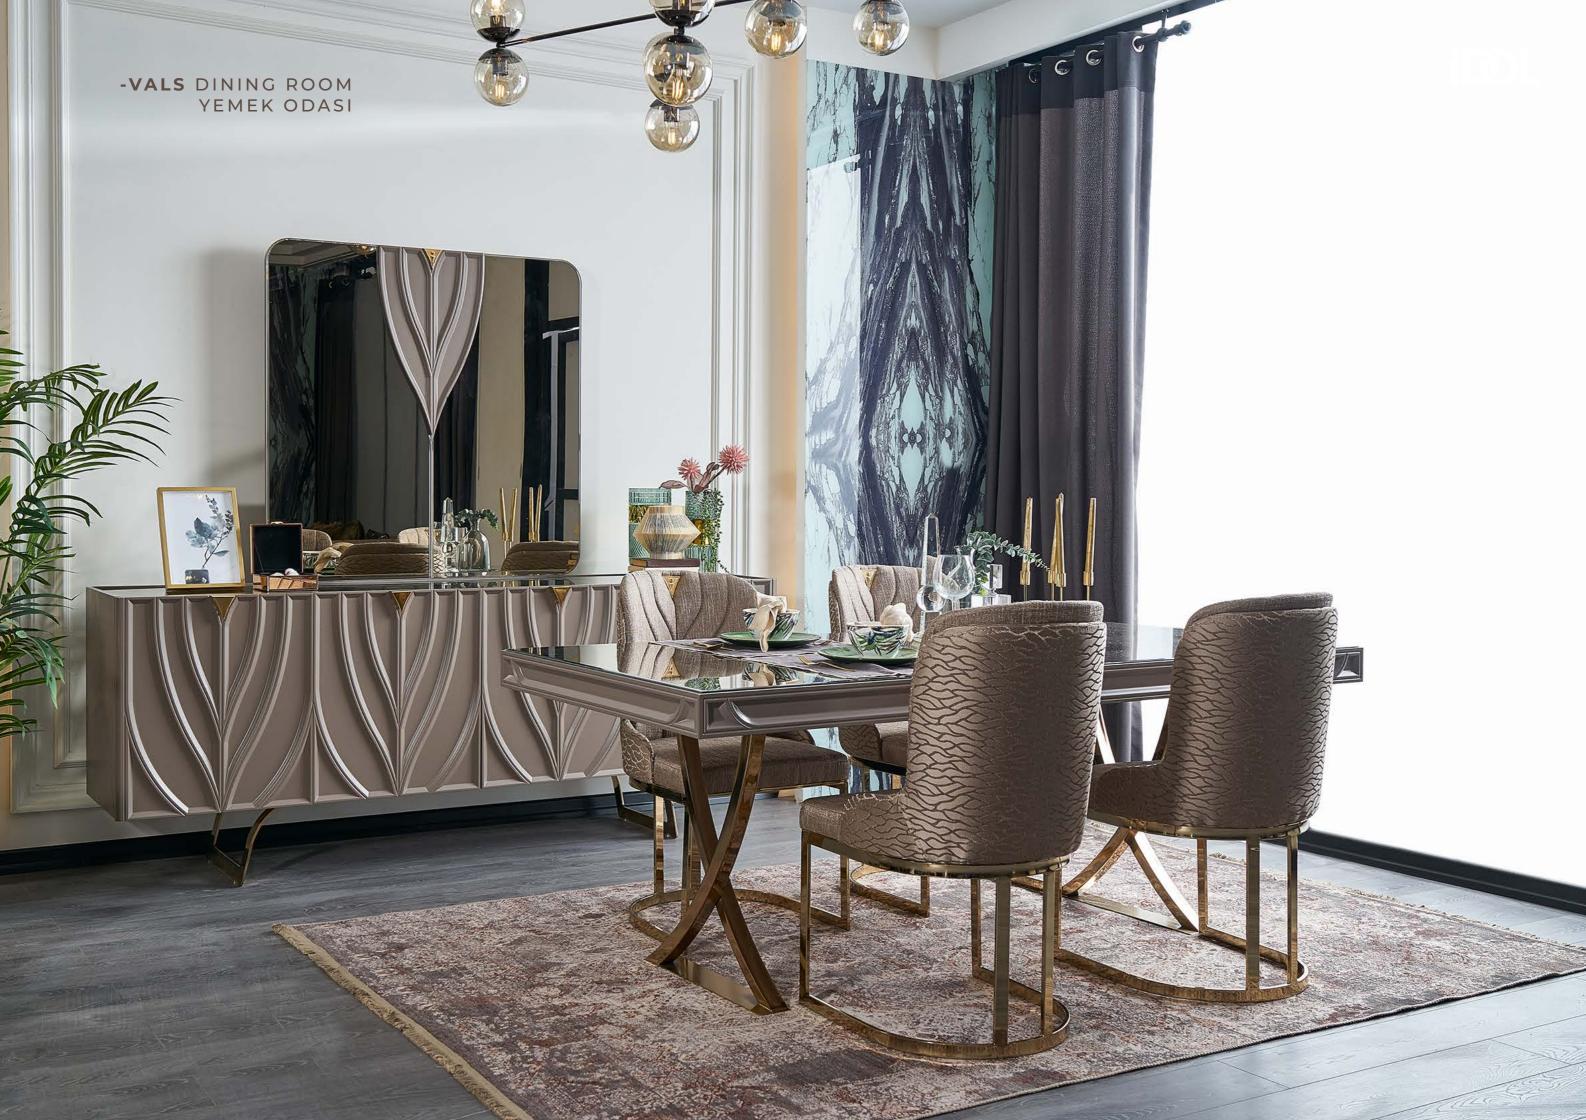

# DAZZLING ELEGANCE IS BROUGHT TO THE

Vals Dining Room offers an impressive composition where luxury dances with modernity. Lacquered surfaces with original embossed details combine with gold-colored metal legs to give the space a sophisticated stance.

**CONSOLE** : W:218 D:49 H:88 CONSOLE MIRROR : W:110 D:5 H:110 **TABLE** : W:201 D:100 H:78