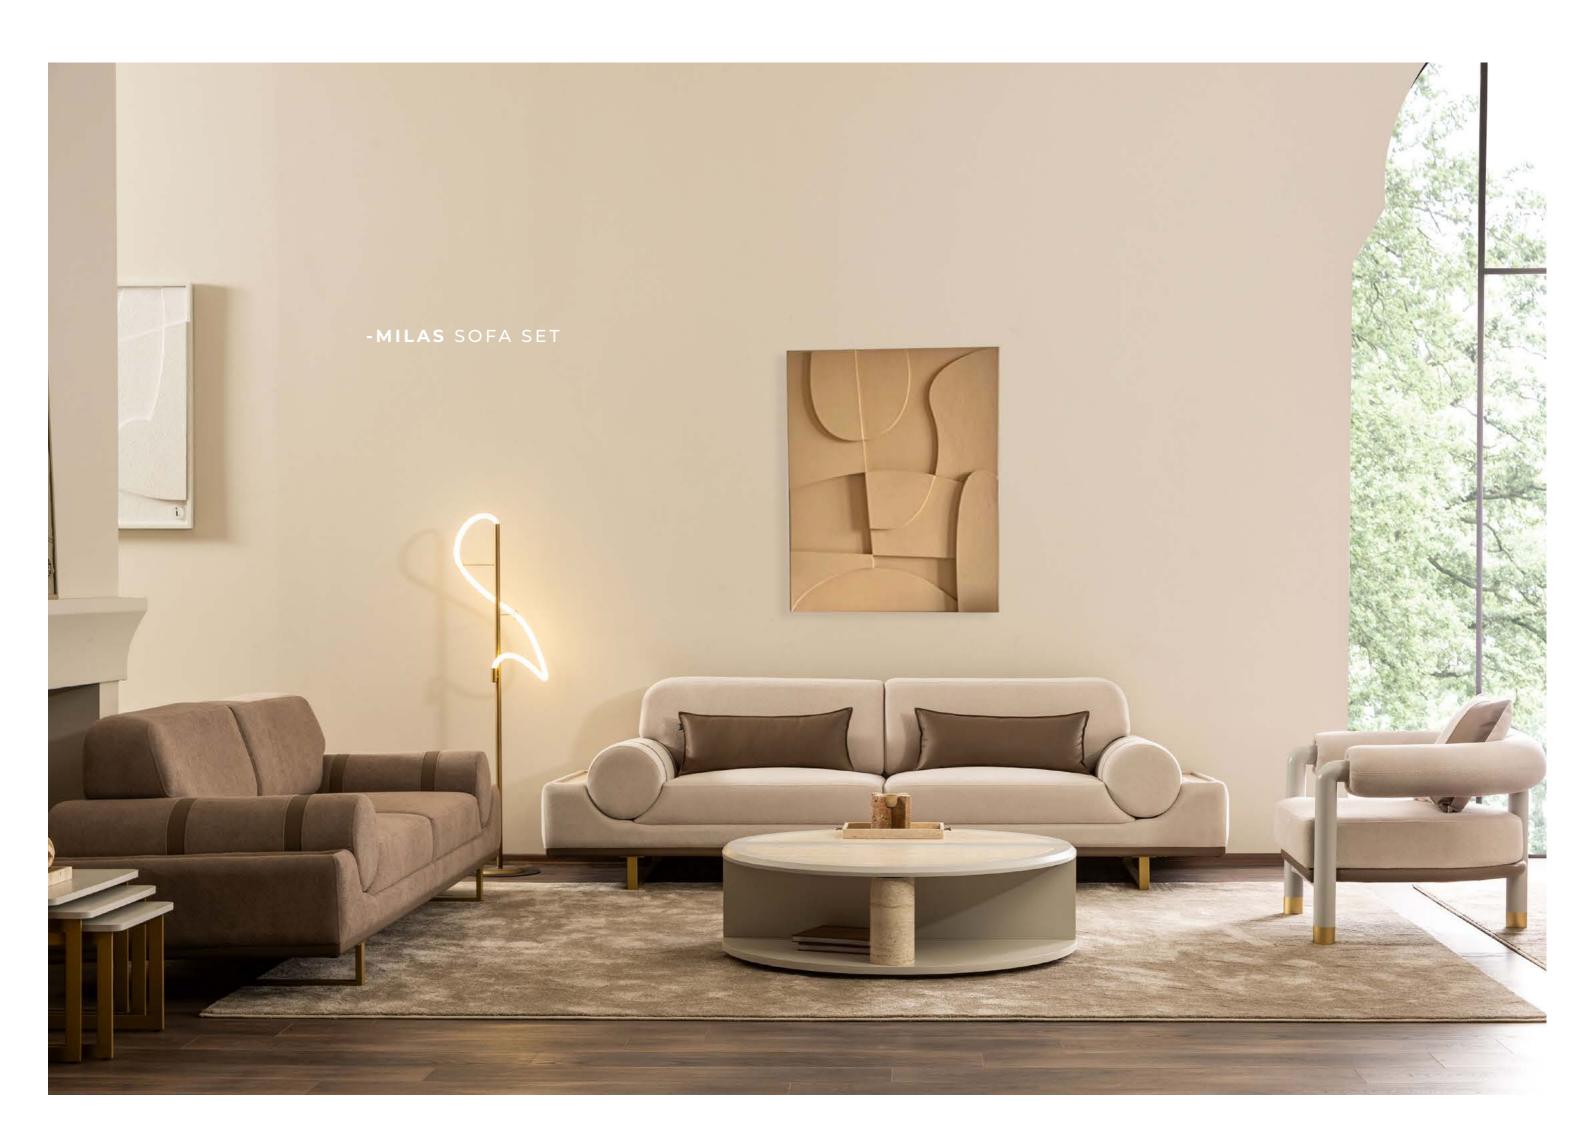

#### CONSOLE MIRROR

Milas Sofa Set is a special design that combines minimal forms with warm textures, brin-ging a refined interpretation to modern living spaces.

MILAS SOFA SET KOLTUK TAKIMI

#### MILAS ARMCHAIR

# A QUIET YET IMPRESSIVE DESIGN.

Milas armchair stands out as a design object on its own with its thick but elegant back structure, unique leg form and striking seating balance.

MILAS KOLTUK TAKIMI TEKNİK DETAYLAR