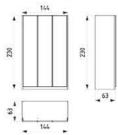

## LOFT TECHNICAL DETAILS

NIGHTSTAND

WARDROBE

DRESSER & MIRROR

CHEST OF DRAWER

Aesthetic lines complemented by functional details... The Loft Dining Room offers a balanced living space blended with warm tones inspired by contemporary architecture. It is designed in integrity with large windows that welcome natural light, thin metal leg details and a simple color palette.