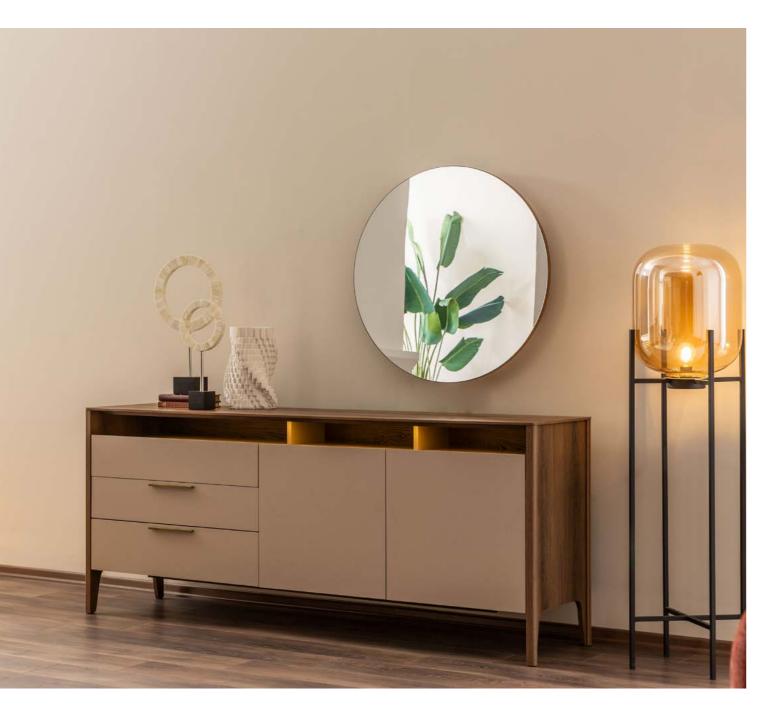

## OFRNIST OF ELEGANT DETAILS THAT ADAPT TO TIME. QU PLIA

•

The Roma dining room console offers a calm aesthetic with its clean-lined form and sym-metrical leg structure. The circular detail in the center adds character to the design, while the large storage area highlights functionality.

## THE SPLENDOR HIDDEN IN SIMPLICITY

The circular detail in the centre adds character to the design, while the large storage area highlights functionality.

PAGE-61

ROMA DINING ROOM.