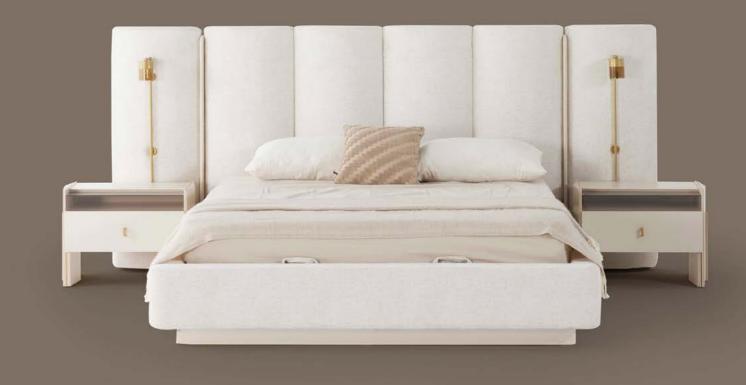

# HELEN

### COLLECTION

#### YATAK ODASI - YEMEK ODASI KOLTUK TAKIMI - TV ÜNİTESİ

Its illuminated base, combined with dim lighting, creates a serene atmosphere in the space. Offering a balanced combination of comfort, aesthetics and function, Helen was specially designed for those looking for a simple yet striking interior experience.