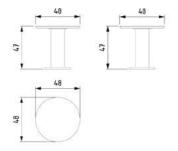

While the rounded back and arm structures are balanced with its simple form, the patterned cushions and soft upholstery surface offer maximum comfort while sitting.

ARM MODULE : W:113 D:95 H:65 MIDDLE MODULE : W:80 D:95 H:65 CORNER MODULE : W:130 D:130 H:65 MODULE WITH COFFEE TABLE : W:41 D:95 H:60 COFFEE TABLE : W:62 D:142 H:44

KOLLU MODUL : G:113 D:95 Y:65 ORTA MODUL : G:80 D:95 Y:65 KÖŞE MODUL : G:130 D:130 Y:65 ARA SEHPALI MODUL : G:41 D:95 Y:60 SEHPA : G:62 D:142 Y:44

LOREN CORNER SOFA

THE FLUID FORM OF COMFORT, THE MODERN INTERPRETATION OF ELEGANCE.