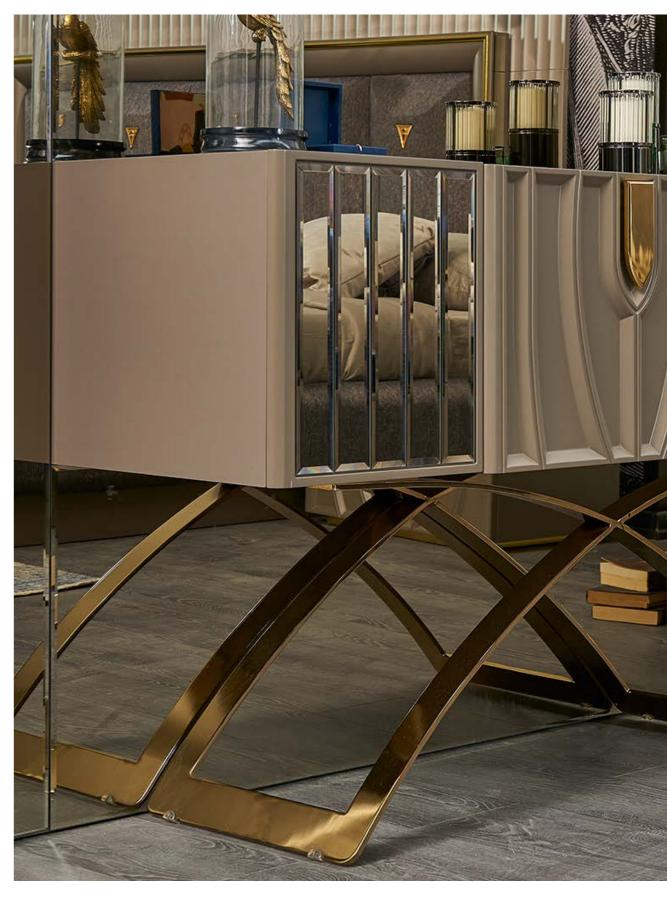

### THE SPACE WHERE ELEGANCE MEETS FUNCTION.

The Loft dresser completes the elegance in the bedroom with its thin metal leg structure and soft-toned wooden surface. It provides maximum storage for daily use with its large drawers.