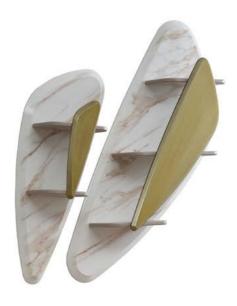

ving the order of the storage areas inside. TILSIM reflects the inspiration it receives from nature with modern life skill.







#### DINING ROOM TV UNIT

# 

YEMEK ODASI KOLTUK TAKIMI - TV ÜNİTESİ

### COLLECTION

Defne dining room set, with its modern lines and soft tones, both calms and enriches living spaces. Metal legs with bronze undertones are in perfect harmony with light beige textured surfaces.



### DEFNE DINING ROOM TIMELESS ELEGANCE, SIMPLE LUXURY.



## MUHTEŞEM SİMETRİ & Dengeli uyum.





CONSOLE : W:223 D:49 H:212 CONSOLE BOTTOM BLOCK : W:223 D:49 H:83 CONSOLE MIRROR : W:131 D:5 H:125 TABLE 180 : W:180 D:109 H:77 TABLE 220 : W:220 D:110 H:77 SHOWCASE : W:90 D:58 H:161

## THE MEETING POINT OF SERENITY AND AESTHETICS.

ERNIST DES

DOM: NO



DEFNE TV UNIT. TV ÜNİTESİ













WALL UNIT : W:222 D:49 H:176 WALL UNIT BOTTOM BLOCK : W:222 D:49 H:56 WALL UNIT TOP BLOCK : W:111 D:22 H:115

#### YATAK ODASI

## VICTORIA

#### BEDROOM

The Victoria bedroom set brings serenity and balance to interiors with its linear details, soft tones and contemporary design. Blending functionality with aesthetics, this series manages to offer comfort and elegance at the same time in every detail



#### VICTORIA BEDROOM

## THE NAME OF QUIET Elegance victoria.



## KALİTE VE ZARAFETİN ADI VICTORIA.







The Victoria wardrobe, which creates a sense of spaciousness with its mirrored surfaces, offers maximum storage space with its large interior volume and shelf arrangement. Elegant from the outside, functional from the inside.



### ADD SIMPLE LUXURY TO YOUR LIVING SPACE