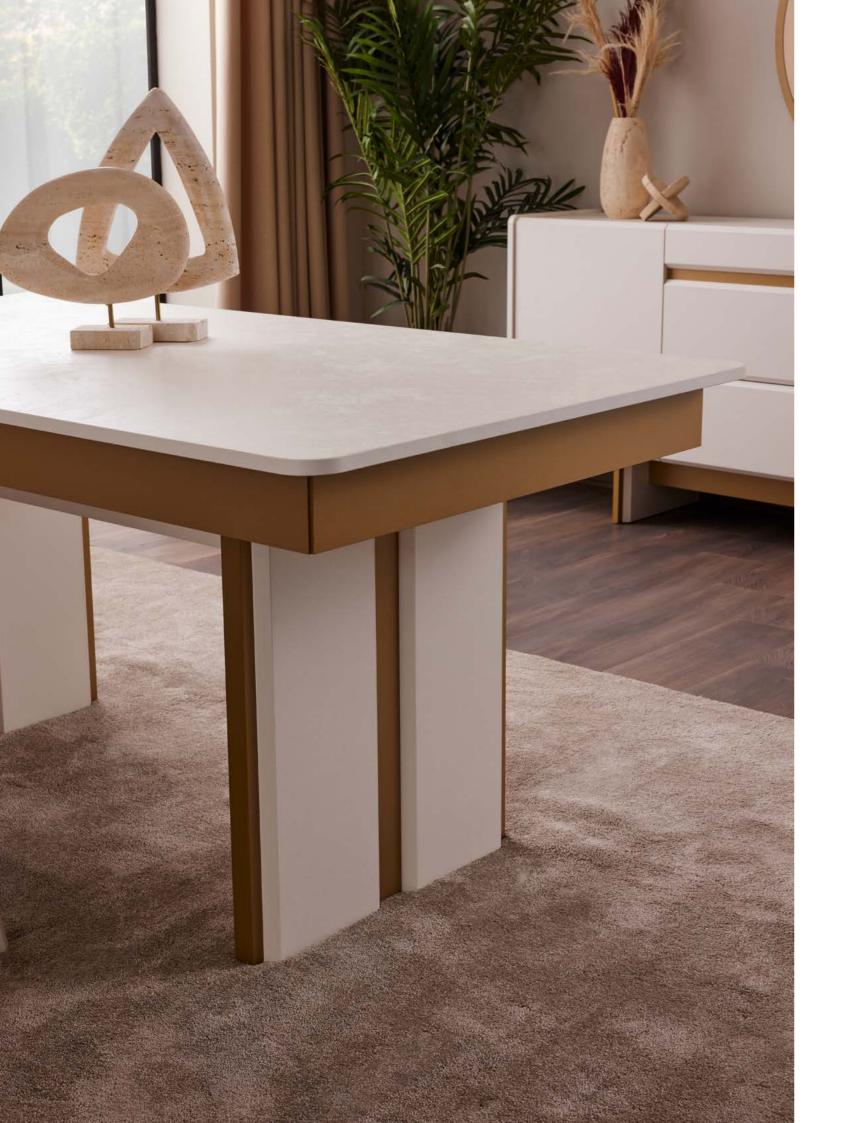

surfaces and natural textures gives the space a modern and warm atmosphere.





# -LOREN DINING ROOM YEMEK ODASI





-LOREN DINING ROOM



# AESTHETIC ORDER IN STORAGE.



The Loren console offers a functional elegance with its soft corner transitions and gold accented handle details. It provides ample storage space with its two drawers and two covered compartments, while making an elegant contribution to the space with its simple design.



PAGE-203

LOREN DINING ROOM.

# GEOMETRIC SIMPLICITY, EYE-CATCHING HARMONY.

The Loren console offers a functional elegance with its soft corner transitions and gold accented handle details. It provides ample storage space with its two drawers and two covered compartments, while making an elegant contribution to the space with its simple design.















CONSOLE









LOREN YEMEK ODASI TEKNİK DETAYLAR

DREN





# DIFFERENT TONES, ONE CHARACTER.

LOREN SOFA SET-KOLTUK TAKIMI



Loren Sofa Set combines the dynamism of modern city life with simple lines and strong tones. The contrasting but balanced combination of black and light cream tones; adds both depth and brightness to the space.







#### PAGE-213



#### LOREN ARMCHAIR

## SINGLE BUT COMPLEMENTARY.

Loren armchair, with its round back form, bold patterned upholstery and golden legs, offers not only comfort but also a strong style statement in the space. It adds a complementary aesthetic touch to the sofa set and reveals its character even when used alone.









LOREN KOLTUK TAKIMI TEKNİK DETAYLAR

## LOREN TECHNICAL DETAILS



**3 SEATER** 



W:250 D:100 H:90