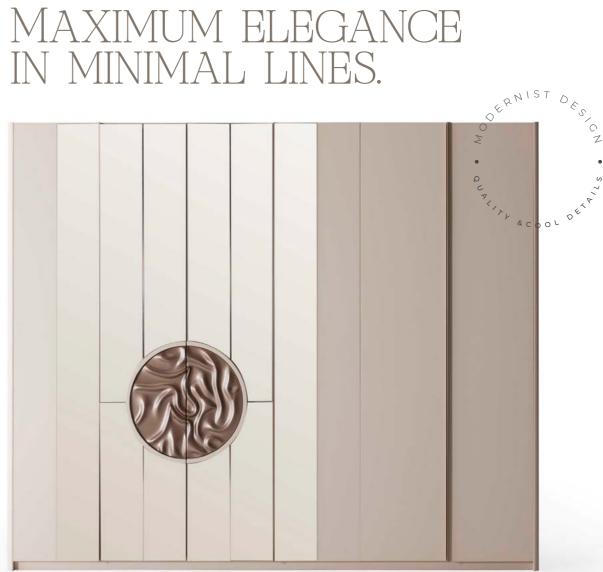

The wardrobe model of the Loft collection adds depth to the space with its reflective surfaces and metallic details. Its interior volume is large and its compartments are functional. Hidden handles and soft-closing doors increase ease of use, while its simple design completes the general atmosphere of the room without disturbing it.