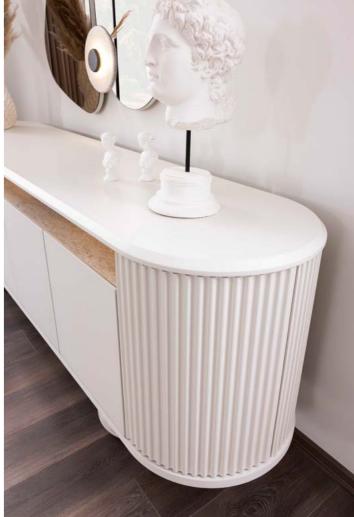

# ORIGINALITY IN FORM, ELEGANCE IN DETAIL.

Belgrad Dining Room redefines the boundaries of design with sculptural details and soft lines. The oval-shaped table, elegantly silhouetted chairs and the console that complete the visual balance; bring an aesthetic integrity to the living space.

-BELGRAD DINING ROOM

## EXPRESSION COMING WITH FORM IN EVERY DETAIL.

Belgrad collection is designed for those who seek uniqueness in a contemporary style.

PAGE-99