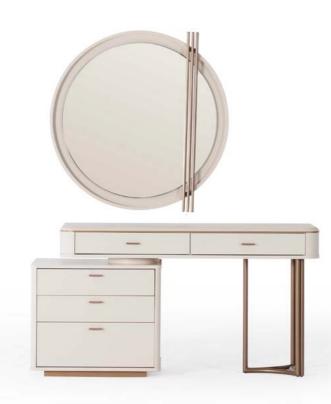

### THE SPACE WHERE ELEGANCE MEETS FUNCTION.

The Loft dresser completes the elegance in the bedroom with its thin metal leg structure and soft-toned wooden surface. It provides maximum storage for daily use with its large drawers.

## LOFT TECHNICAL DETAILS

NIGHTSTAND

WARDROBE

DRESSER & MIRROR

CHEST OF DRAWER

Aesthetic lines complemented by functional details... The Loft Dining Room offers a balanced living space blended with warm tones inspired by contemporary architecture. It is designed in integrity with large windows that welcome natural light, thin metal leg details and a simple color palette.