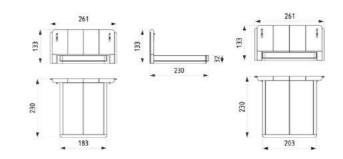

## LOFT TECHNICAL DETAILS

**3 SEATER** 

W:230 D:102 H:67

**COFFEE TABLE** 

#### ARMCHAIR

#### W:100 D:100 H:77

NEST TABLE