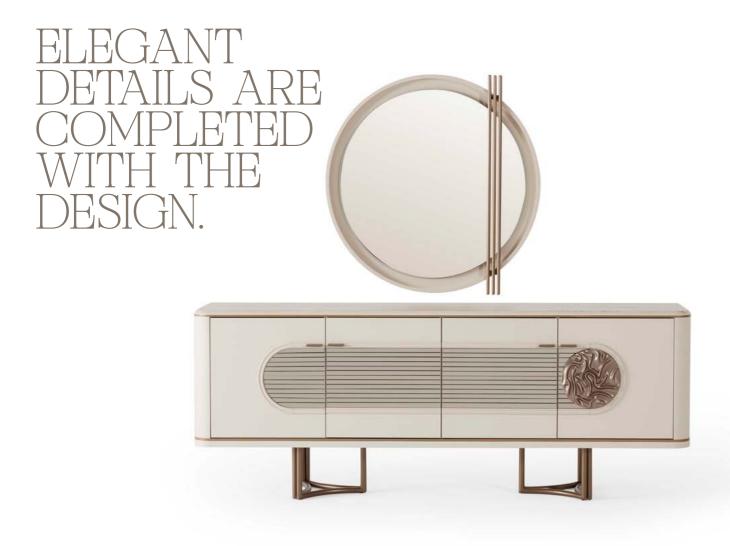

### THE SPACE WHERE ELEGANCE MEETS FUNCTION.

The Loft dresser completes the elegance in the bedroom with its thin metal leg structure and soft-toned wooden surface. It provides maximum storage for daily use with its large drawers.

## LOFT TECHNICAL DETAILS

NIGHTSTAND

WARDROBE

DRESSER & MIRROR

CHEST OF DRAWER

Aesthetic lines complemented by functional details... The Loft Dining Room offers a balanced living space blended with warm tones inspired by contemporary architecture. It is designed in integrity with large windows that welcome natural light, thin metal leg details and a simple color palette.