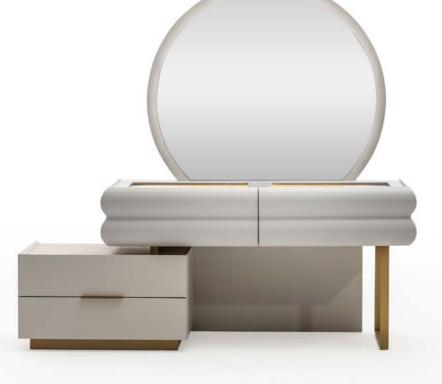

### THE SPACE WHERE ELEGANCE MEETS FUNCTION.

The Loft dresser completes the elegance in the bedroom with its thin metal leg structure and soft-toned wooden surface. It provides maximum storage for daily use with its large drawers.