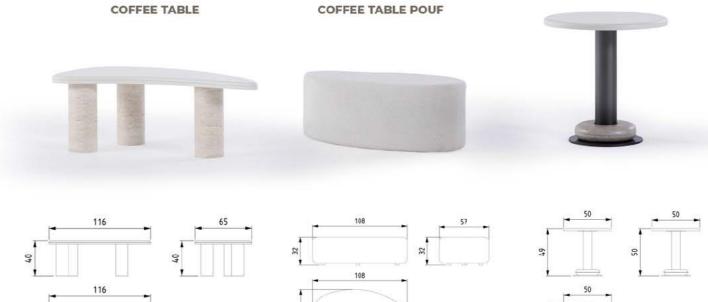

## LOFT TECHNICAL DETAILS

**3 SEATER** 

W:230 D:102 H:67

**COFFEE TABLE** 

#### W:100 D:100 H:77

NEST TABLE