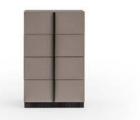

# М

The Roma bedroom cabinet creates a sense of depth with its vertical bronze handle details and mirror surfaces. It offers both aesthetic and orderly use with its large interior volume, smart shelf systems and functional interior design.