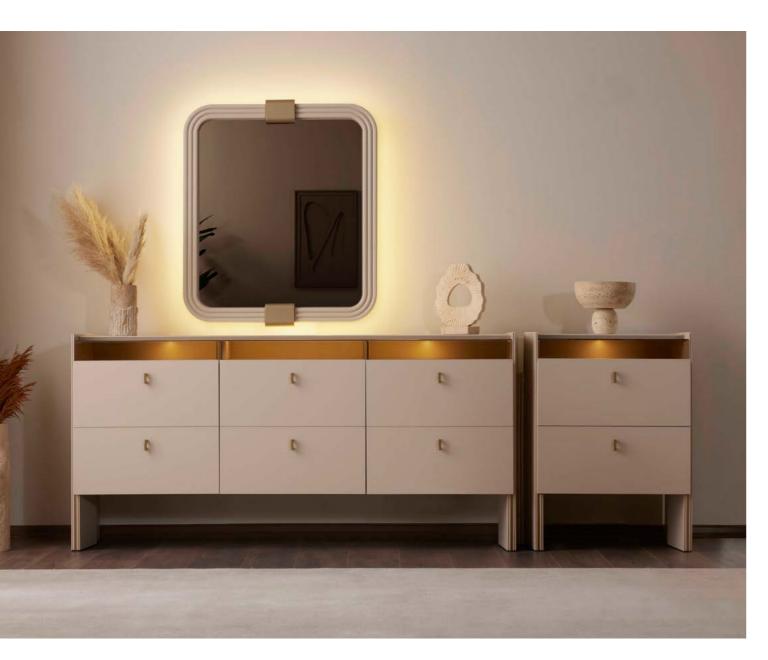

### THE SPACE WHERE ELEGANCE MEETS FUNCTION.

The Loft dresser completes the elegance in the bedroom with its thin metal leg structure and soft-toned wooden surface. It provides maximum storage for daily use with its large drawers.

## LOFT TECHNICAL DETAILS

NIGHTSTAND

WARDROBE

DRESSER & MIRROR

CHEST OF DRAWER

Aesthetic lines complemented by functional details... The Loft Dining Room offers a balanced living space blended with warm tones inspired by contemporary architecture. It is designed in integrity with large windows that welcome natural light, thin metal leg details and a simple color palette.