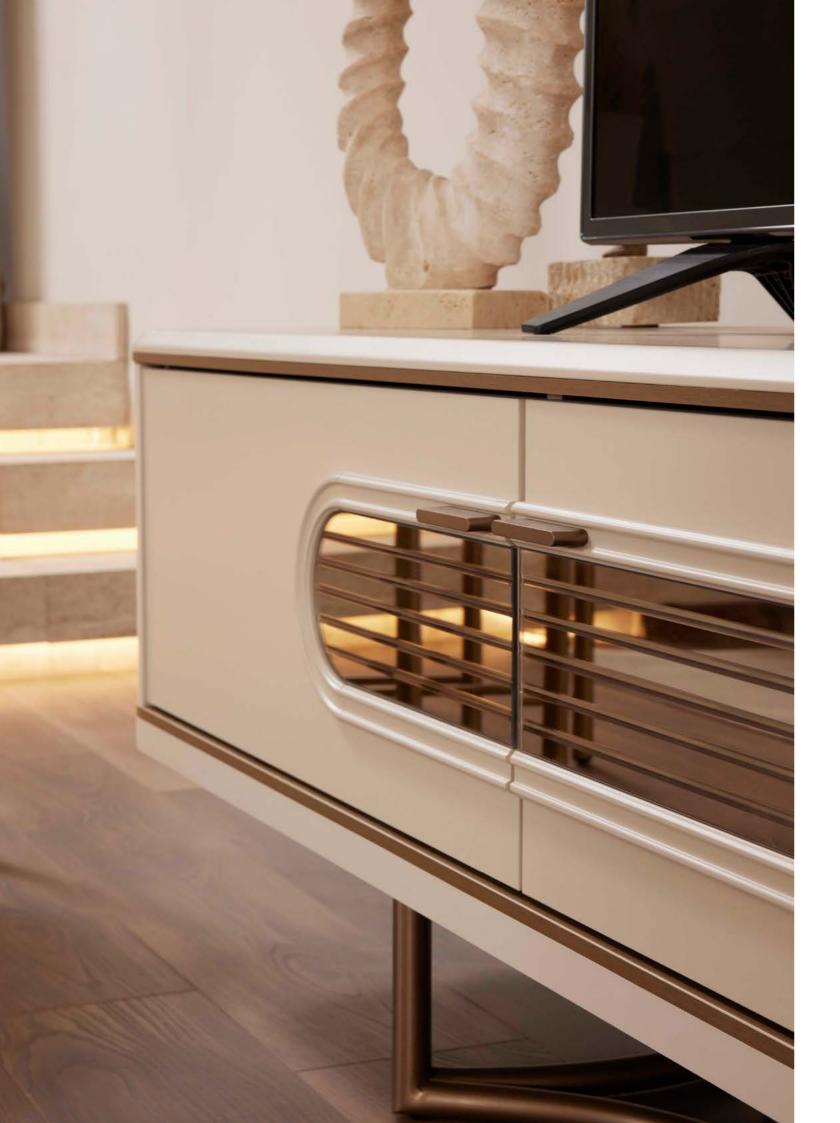

#### loft tv unit / tv ünitesi

The Loft TV unit adds modern elegance to your living space with its elegant de-sign and refined details. It stands on a timeless line with its curved form, metal legs and glass detailed covers