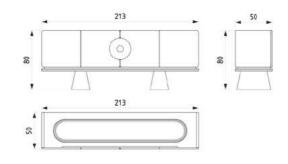

## OFRNIST OF ELEGANT DETAILS THAT ADAPT TO TIME. QU PLIA

•

The Roma dining room console offers a calm aesthetic with its clean-lined form and sym-metrical leg structure. The circular detail in the center adds character to the design, while the large storage area highlights functionality.

## THE SPLENDOR HIDDEN IN SIMPLICITY

The circular detail in the centre adds character to the design, while the large storage area highlights functionality.

PAGE-61

ROMA DINING ROOM.