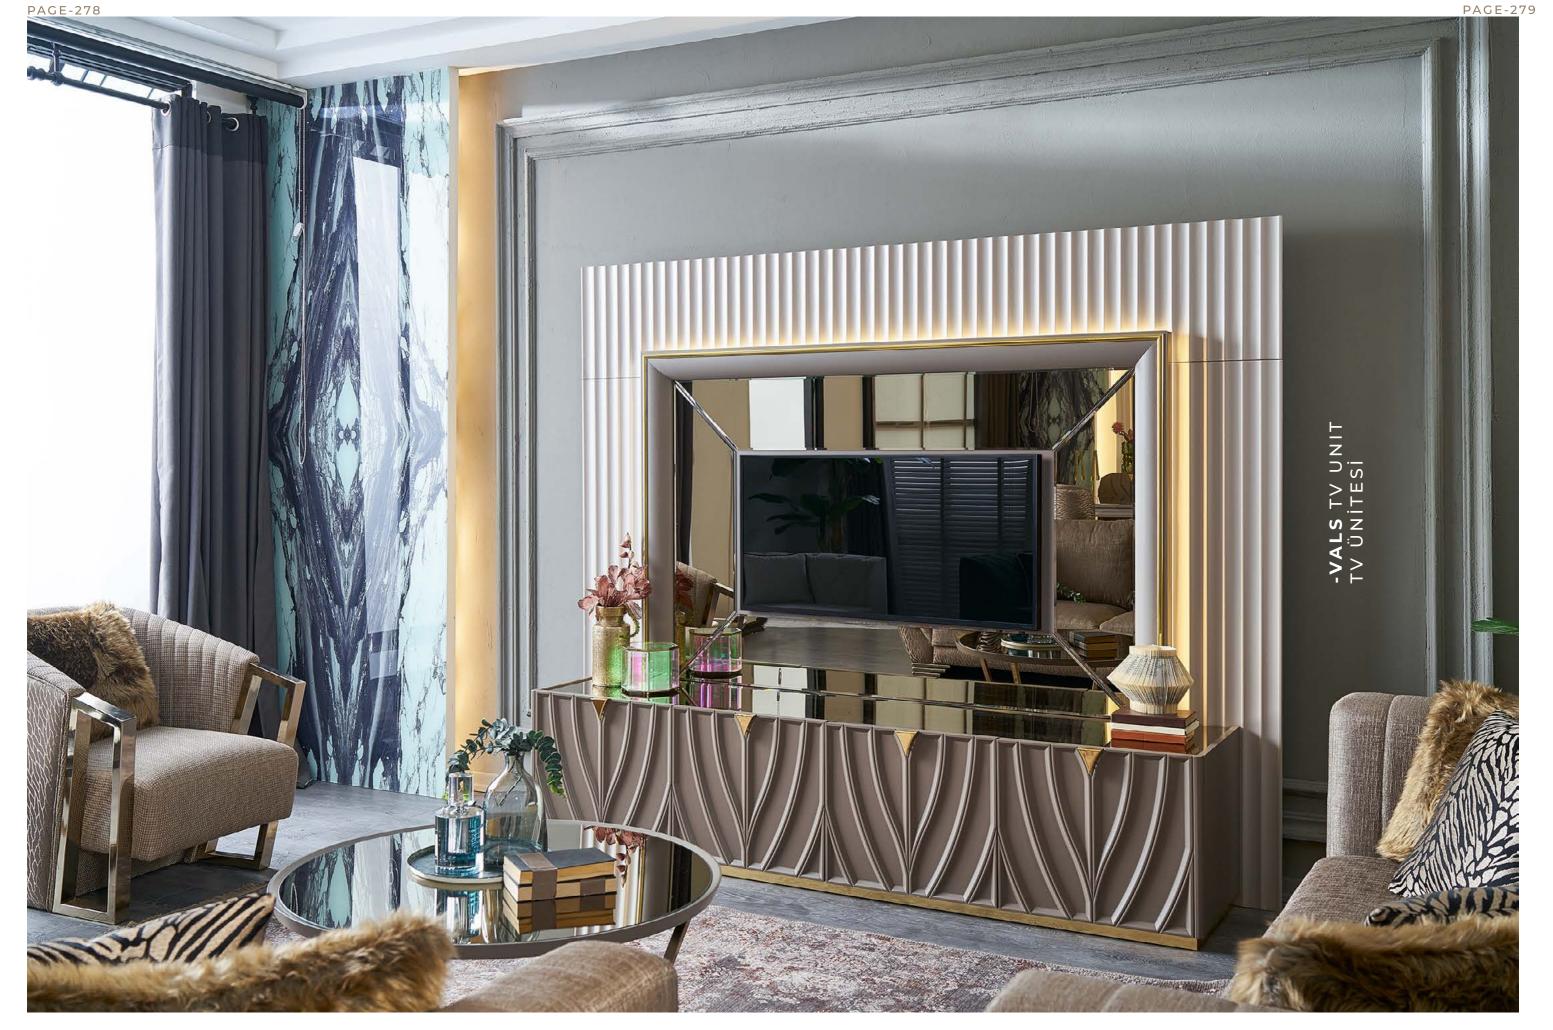

#### loft tv unit / tv ünitesi

The Loft TV unit adds modern elegance to your living space with its elegant de-sign and refined details. It stands on a timeless line with its curved form, metal legs and glass detailed covers