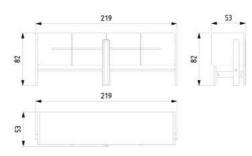

TAK ODASI TEKNİK DETAYLAR

## BERGAMA TECHNICAL DETAILS







BED160

BED180





NIGHTSTAND





DRESSER MIRROR





WARDROBE





Bergama Dining Room takes modern design to the next level with contemporary geometric details and simple color contrasts. Black leg details create a stylish atmosphere by creating a strong contrast with light-toned surfaces. Soft-textured chairs, a plain-formed table and a unique mirror/console combination; functionality meets aesthetics.









## BALANCED INTERPRETATION OF MODERNISM: BERGAMA.



Bergama console offers a strong aesthetic solution to storage needs with its simple surface structure and horizontal sections.



PAGE-135



# VISUAL RHYTHM, FUNCTIONAL ELEGANCE





BERGAMA YEMEK ODASI TEKNİK DETAYLAR

## BERGAMA TECHNICAL DETAILS





CONSOLE











#### CONSOLE MIRROR





# GEOMETRIC BALANCE, A CONTEMPORARY INTERPRETATION.



BERGAMA SOFA SET KOLTUK TAKIMI









#### BERGAMA ARMCHAIR

# CLEAR EXPRESSION OF MODERN LIFE

Bergama armchair offers an independent character while preserving the visual balance of the space with its form and color transitions that are perfectly compatible with the sofa set.









BERGAMA YEMEK ODASI TEKNİK DETAYLAR

#### GAMA BER TECHNICAL DETAILS





**4 SEATER** 

6





**3 SEATER** 





W:90 D:95 H:70

NEST TABLE



BERGAMA TV UNIT. TV ÜNİTESİ F **F**A WHERE FUNCTION MEETS











#### BEDROOM - DINING ROOM SOFA SET - TV UNIT

# MILAS

#### COLLECTION

#### YATAK ODASI - YEMEK ODASI KOLTUK TAKIMI - TV ÜNİTESİ

Milas combines contemporary luxury with simple and strong aesthetics. Oval