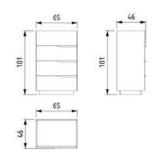

LOFT YATAK ODASI TEKNİK DETAYLAR

## LOFT TECHNICAL DETAILS

NIGHTSTAND

WARDROBE

DRESSER & MIRROR

CHEST OF DRAWER

Aesthetic lines complemented by functional details... The Loft Dining Room offers a balanced living space blended with warm tones inspired by contemporary architecture. It is designed in integrity with large windows that welcome natural light, thin metal leg details and a simple color palette.

#### CHEST OF DRAWER