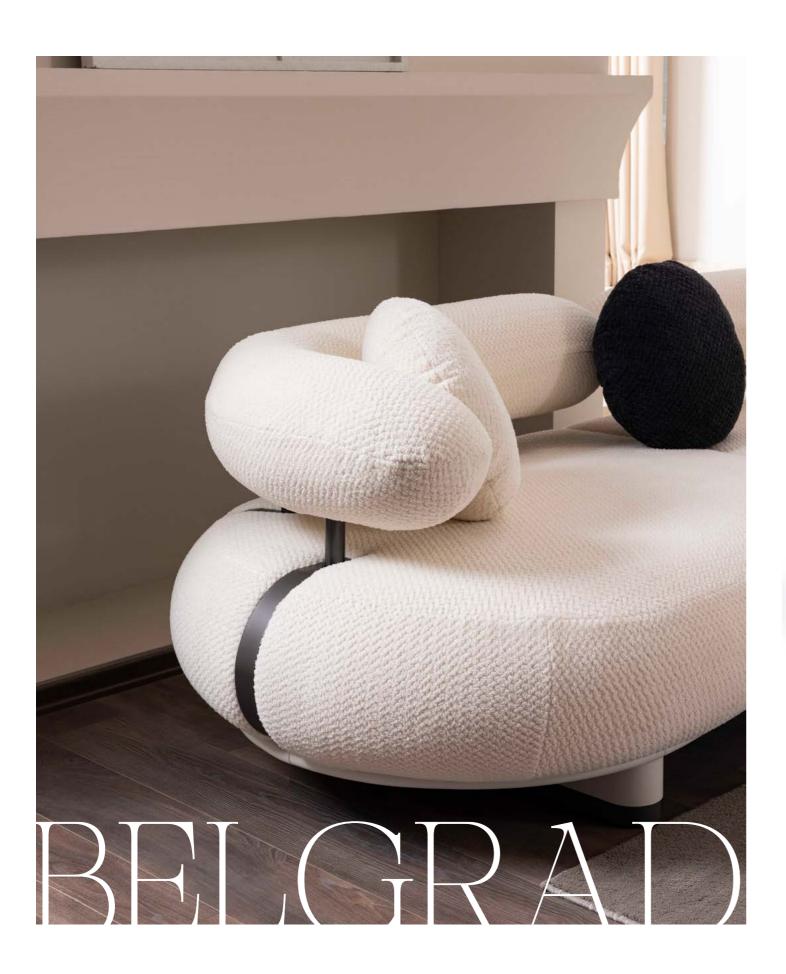

# BELGRAD

#### COLLECTION

YATAK ODASI - YEMEK ODASI KOLTUK TAKIMI - TV ÜNİTESİ

Belgrad challenges the aesthetics of modern life with its innovative design that goes beyond classical boundaries. The headboard with its sculptural lines resembles a work of art; while the simple color palette gives the space a peaceful atmosphere.

BELGRAD BEDROOM

# TURNS INTO ART

# TASARIMIN SANATA Dönüştüğü Nokta.

# WHERE DESIGN

Belgrad cabinet adds a rhythmic integrity to the space with its simple lines and vertical lines continuing along the surface. With its matte surface and illuminated interior, it offers order and aesthetics together. It prioritizes functionality with its large storage capacity.