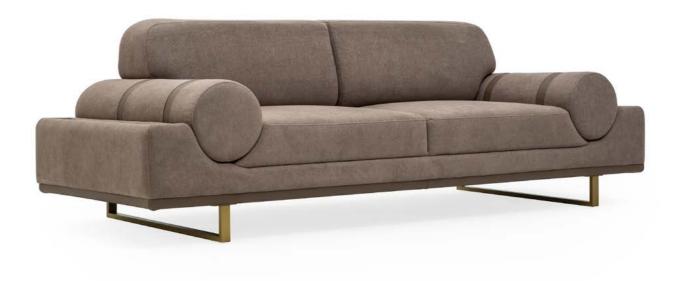

#### CONSOLE MIRROR

Milas Sofa Set is a special design that combines minimal forms with warm textures, brin-ging a refined interpretation to modern living spaces.

MILAS SOFA SET KOLTUK TAKIMI

# A QUIET YET IMPRESSIVE DESIGN.

Milas armchair stands out as a design object on its own with its thick but elegant back structure, unique leg form and striking seating balance.

MILAS KOLTUK TAKIMI TEKNİK DETAYLAR