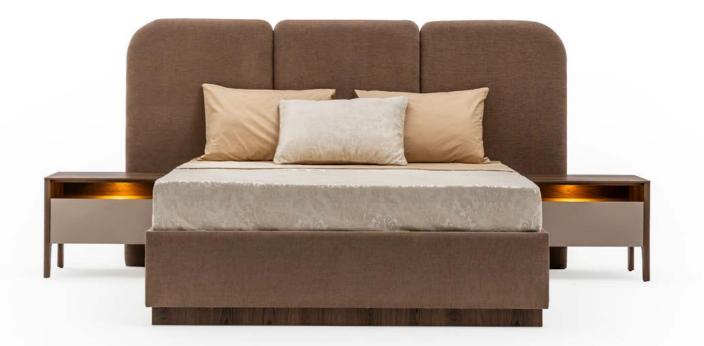

# TILSIM

### COLLECTION

YATAK ODASI - YEMEK ODASI KOLTUK TAKIMI - TV ÜNİTESİ

TILSIM bedroom combines the peaceful effect of walnut tones with simple forms and elegant details. This set, which exhibits a simple yet assertive stance, adapts to every style with its timeless design.

## THE WARMTH OF NATURE MEETS MODERN LINES..

MODERN ÇİZGİLER Doğallığın sicaklığı İle tanışıyor.

Tilsim wardrobe combines functionality with elegance with its spacious interior and mirro-red door details. Its design, which evokes a sense of warmth with its walnut color, creates a modern atmosphere in your bedroom.