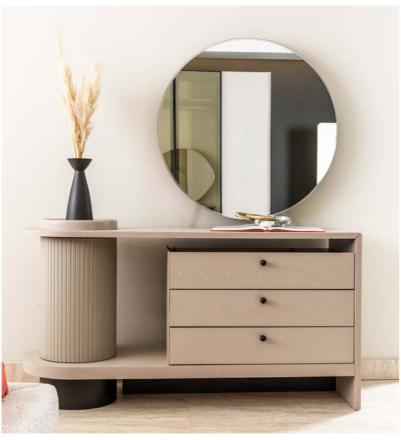

### THE SPACE WHERE ELEGANCE MEETS FUNCTION.

The Loft dresser completes the elegance in the bedroom with its thin metal leg structure and soft-toned wooden surface. It provides maximum storage for daily use with its large drawers.