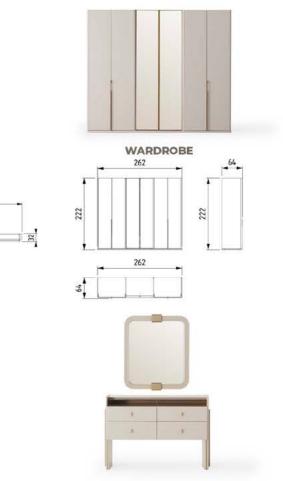

## LOFT TECHNICAL DETAILS

NIGHTSTAND

WARDROBE

DRESSER & MIRROR

CHEST OF DRAWER

Aesthetic lines complemented by functional details... The Loft Dining Room offers a balanced living space blended with warm tones inspired by contemporary architecture. It is designed in integrity with large windows that welcome natural light, thin metal leg details and a simple color palette.

## ROMA TECHNICAL DETAILS

SINGLE DOOR WARDROBE

DRESSER & MIRROR