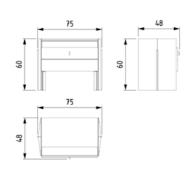

LOFT YATAK ODASI TEKNİK DETAYLAR

## LOFT TECHNICAL DETAILS

NIGHTSTAND

WARDROBE

DRESSER & MIRROR

CHEST OF DRAWER

Aesthetic lines complemented by functional details... The Loft Dining Room offers a balanced living space blended with warm tones inspired by contemporary architecture. It is designed in integrity with large windows that welcome natural light, thin metal leg details and a simple color palette.