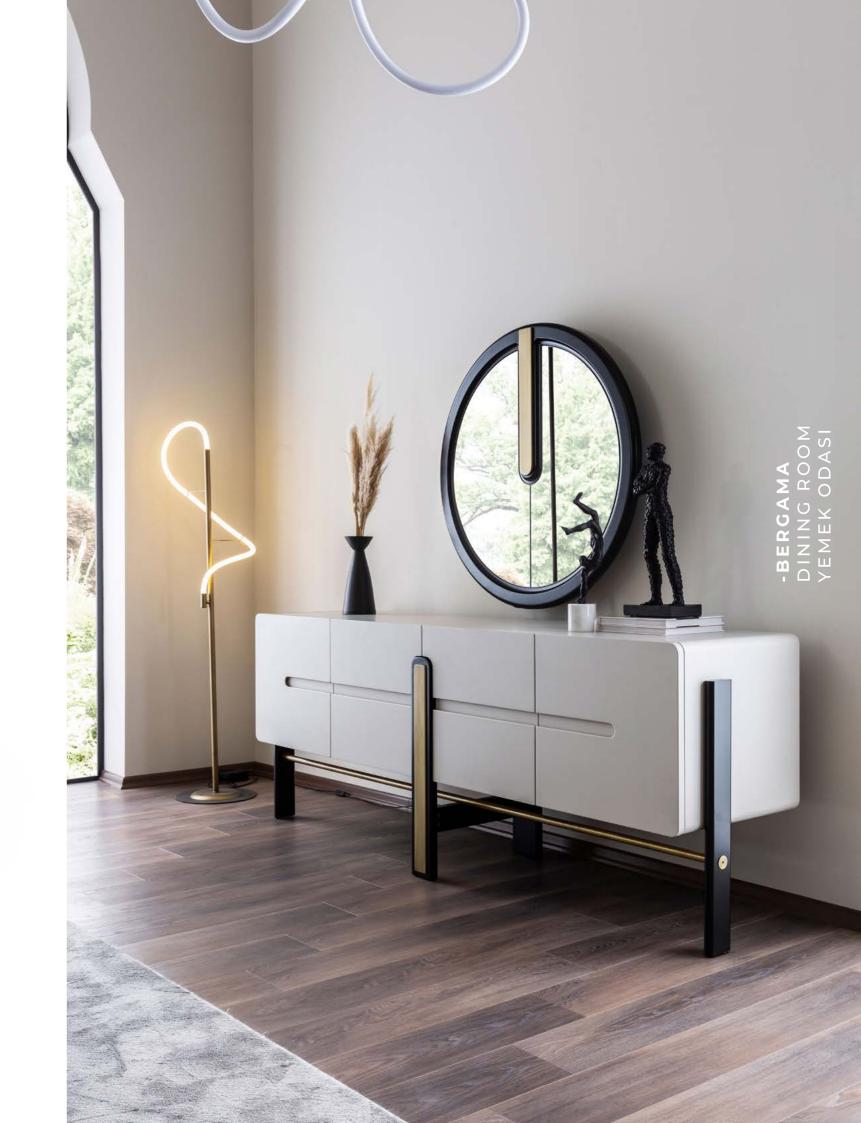

# BERGAMA

#### COLLECTION

YATAK ODASI - YEMEK ODASI KOLTUK TAKIMI - TV ÜNİTESİ

Bergama combines minimalism with a strong character with its contemporary lines. Every element from the headboard to the dresser details; offers fluidity in design, contrast in color balance and an elegant experience in material selection.

## BALANCED INTERPRETATION OF MODERNISM: BERGAMA.

Bergama console offers a strong aesthetic solution to storage needs with its simple surface structure and horizontal sections.

PAGE-135