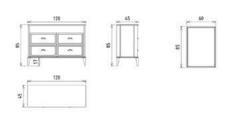

## LOFT TECHNICAL DETAILS

NIGHTSTAND

WARDROBE

DRESSER & MIRROR

CHEST OF DRAWER

Aesthetic lines complemented by functional details... The Loft Dining Room offers a balanced living space blended with warm tones inspired by contemporary architecture. It is designed in integrity with large windows that welcome natural light, thin metal leg details and a simple color palette.