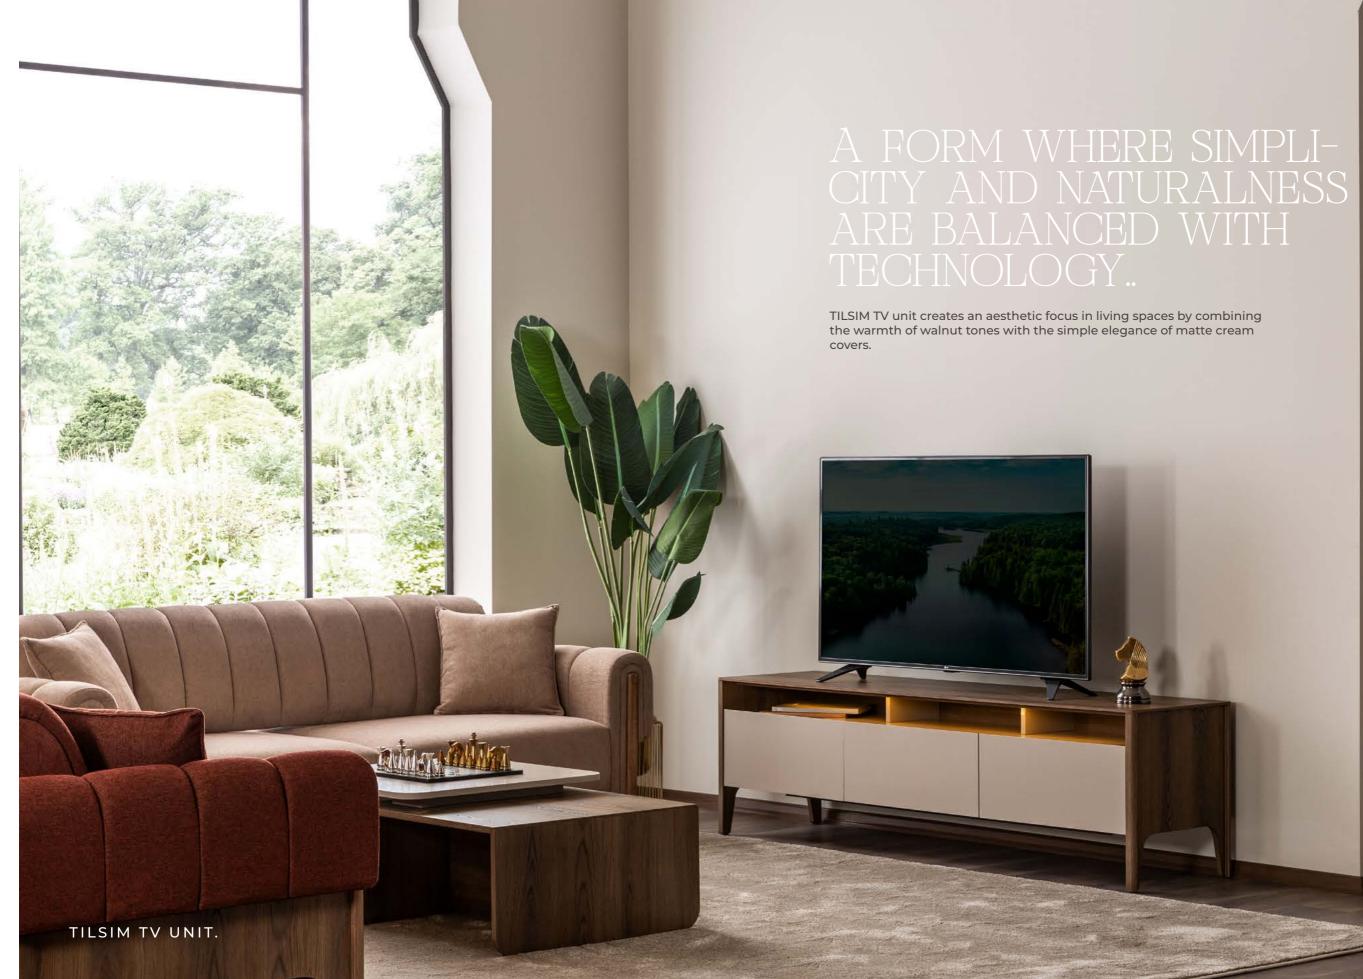

# TILSIM

### COLLECTION

YATAK ODASI - YEMEK ODASI KOLTUK TAKIMI - TV ÜNİTESİ

TILSIM bedroom combines the peaceful effect of walnut tones with simple forms and elegant details. This set, which exhibits a simple yet assertive stance, adapts to every style with its timeless design.

## THE WARMTH OF NATURE MEETS MODERN LINES..

MODERN ÇİZGİLER Doğallığın sicaklığı İle tanışıyor.

Tilsim wardrobe combines functionality with elegance with its spacious interior and mirro-red door details. Its design, which evokes a sense of warmth with its walnut color, creates a modern atmosphere in your bedroom.