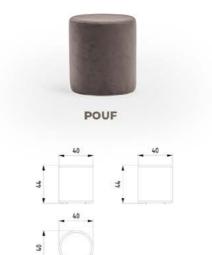

# ECHNICAL DETAILS

BELGRAD YATAK ODASI TEKNİK DETAYLAR

NIGHTSTAND

DRESSER MIRROR

POUF