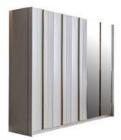

The wardrobe model of the Loft collection adds depth to the space with its reflective surfaces and metallic details. Its interior volume is large and its compartments are functional. Hidden handles and soft-closing doors increase ease of use, while its simple design completes the general atmosphere of the room without disturbing it.

## LOFT TECHNICAL DETAILS

NIGHTSTAND

WARDROBE

DRESSER & MIRROR

CHEST OF DRAWER

Aesthetic lines complemented by functional details... The Loft Dining Room offers a balanced living space blended with warm tones inspired by contemporary architecture. It is designed in integrity with large windows that welcome natural light, thin metal leg details and a simple color palette.