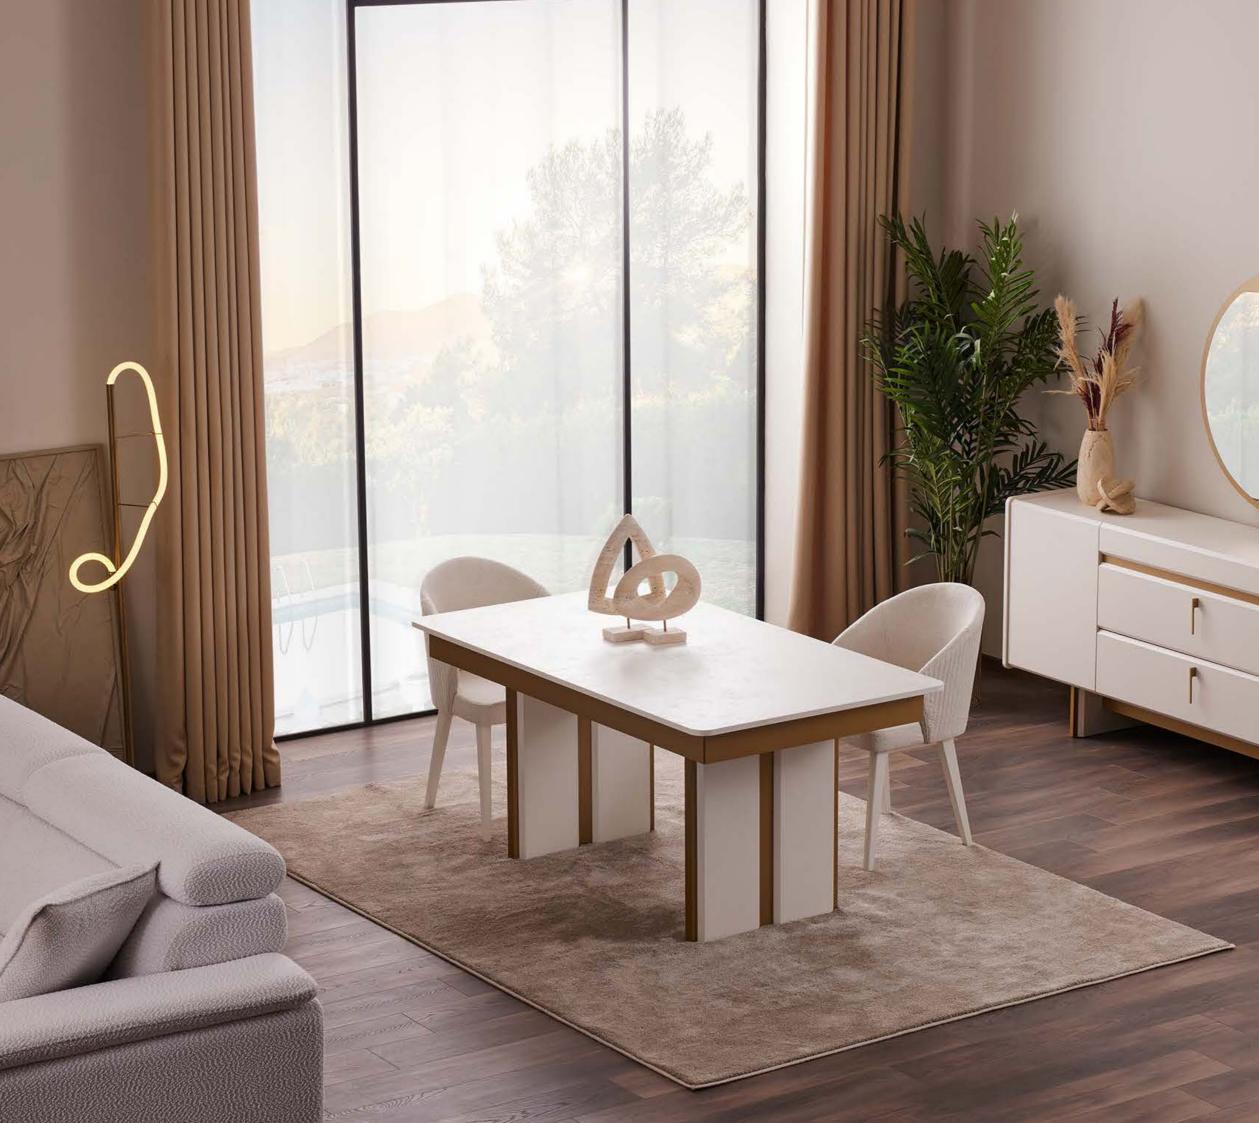

## LOFT TECHNICAL DETAILS

NIGHTSTAND

WARDROBE

DRESSER & MIRROR

CHEST OF DRAWER

Aesthetic lines complemented by functional details... The Loft Dining Room offers a balanced living space blended with warm tones inspired by contemporary architecture. It is designed in integrity with large windows that welcome natural light, thin metal leg details and a simple color palette.

-LOFT DINING ROOM