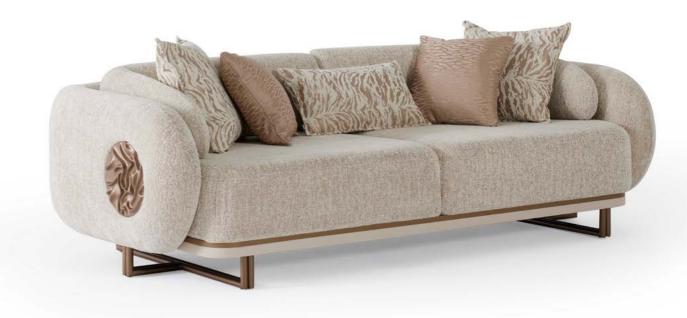

#### -LOFT SOFA SET

(1)

The Loft sofa set, which has a simple yet strong stance, dazzles with its elegance in details. Curved forms, natural textured fabrics and metal leg details create a warm atmosphere and reflect a modern aesthetic understanding.

## LOFT TECHNICAL DETAILS

**3 SEATER** 

W:230 D:102 H:67

**COFFEE TABLE** 