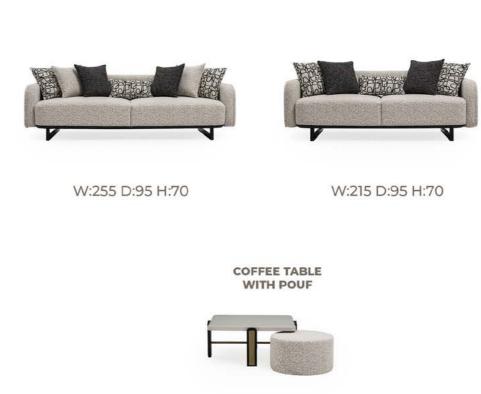

## LOFT TECHNICAL DETAILS

**3 SEATER** 

W:230 D:102 H:67

**COFFEE TABLE** 

#### ARMCHAIR

#### W:100 D:100 H:77

NEST TABLE