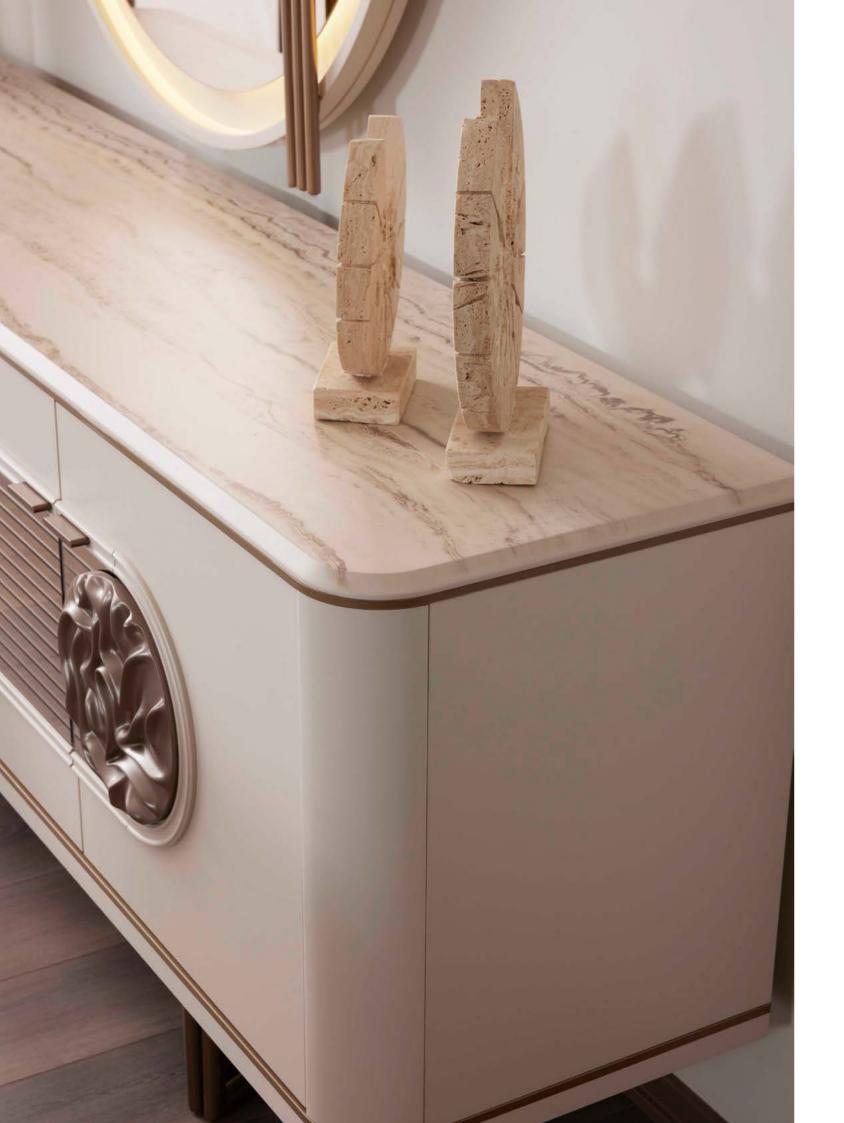

### THE SPACE WHERE ELEGANCE MEETS FUNCTION.

The Loft dresser completes the elegance in the bedroom with its thin metal leg structure and soft-toned wooden surface. It provides maximum storage for daily use with its large drawers.