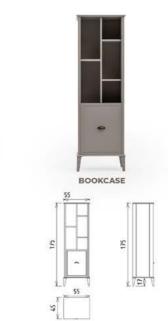

# SHELVES THAT BRING TOGETHER INFORMATION AND AESTHETICS.

Galata bookcase adds both order and warmth to a young person's room with its simple form and natural wood texture. Thanks to its open shelf structure, many items from books to personal accessories can be easily placed

### 'A ΔΙ ECHNICAL DETAILS

GALATA GENÇ ODASI TEKNİK DETAYLAR

BED100

BED120

STUDY DESK

DRESSER & MIRROR

BOOKCASE