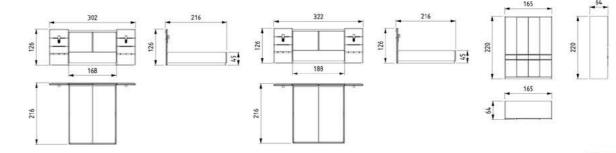

LOFT YATAK ODASI TEKNİK DETAYLAR

## LOFT TECHNICAL DETAILS

NIGHTSTAND

WARDROBE

DRESSER & MIRROR

CHEST OF DRAWER

Aesthetic lines complemented by functional details... The Loft Dining Room offers a balanced living space blended with warm tones inspired by contemporary architecture. It is designed in integrity with large windows that welcome natural light, thin metal leg details and a simple color palette.