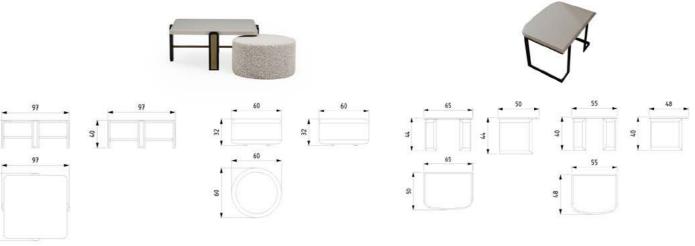

## LOFT TECHNICAL DETAILS

**3 SEATER** 

W:230 D:102 H:67

**COFFEE TABLE** 

#### ARMCHAIR

#### W:100 D:100 H:77

NEST TABLE