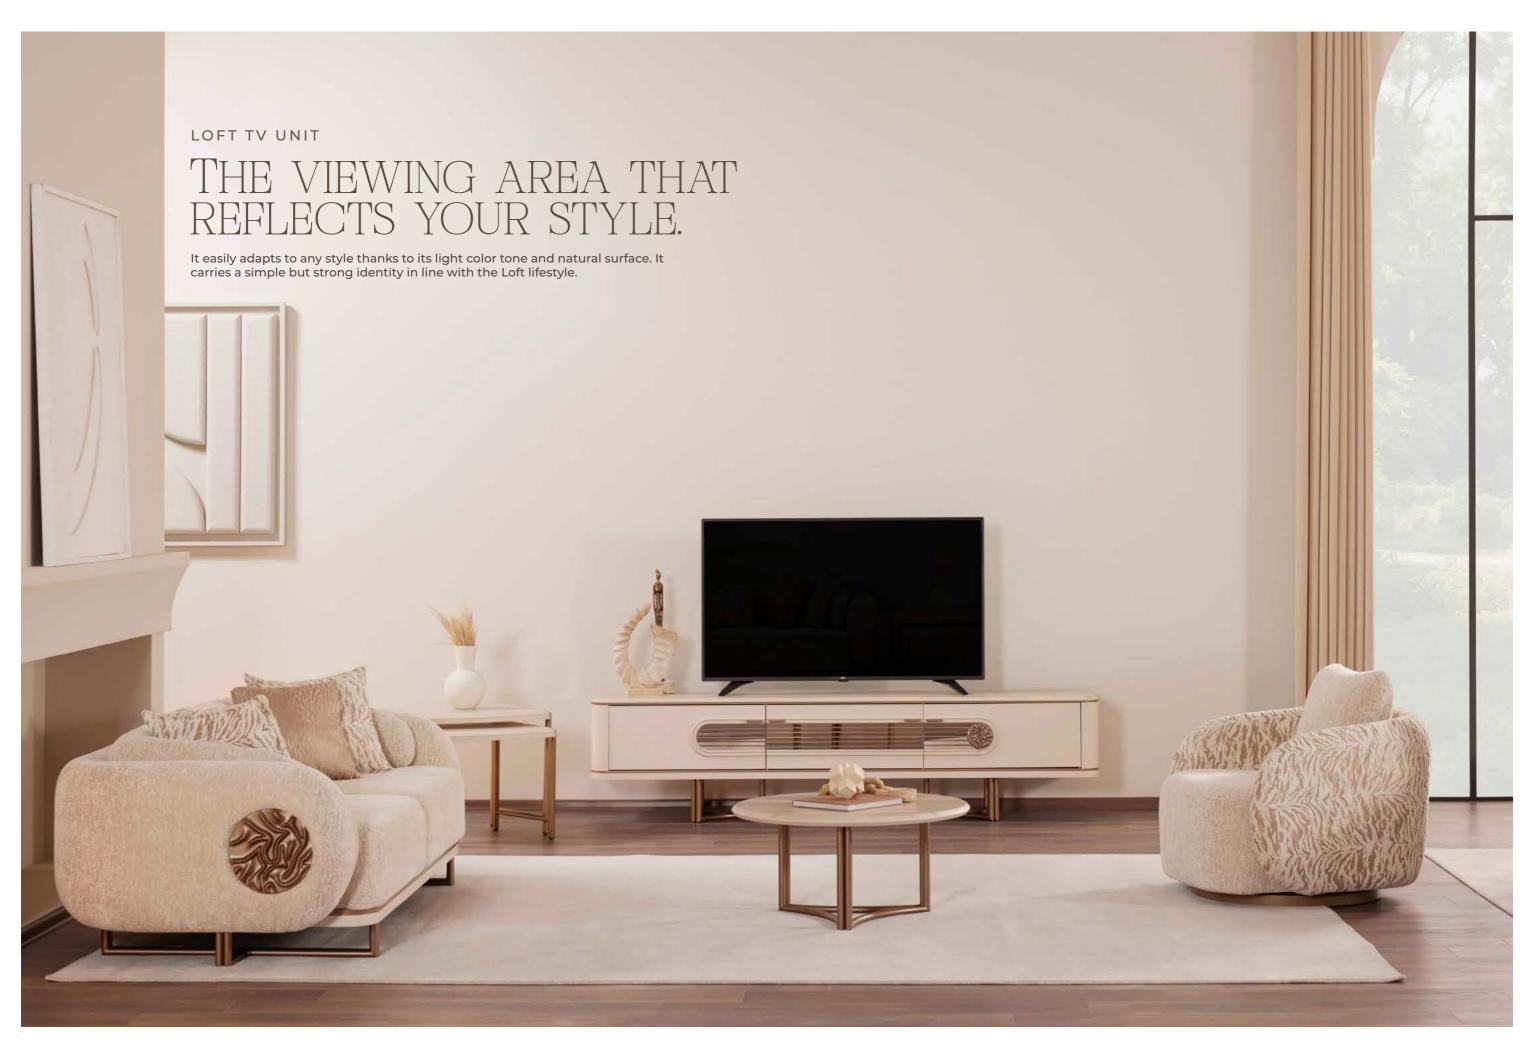

#### loft tv unit / tv ünitesi

The Loft TV unit adds modern elegance to your living space with its elegant de-sign and refined details. It stands on a timeless line with its curved form, metal legs and glass detailed covers