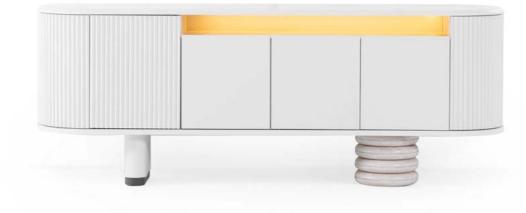

# WHERE DESIGN

Belgrad cabinet adds a rhythmic integrity to the space with its simple lines and vertical lines continuing along the surface. With its matte surface and illuminated interior, it offers order and aesthetics together. It prioritizes functionality with its large storage capacity.

## AN ARTISTIC STANCE WITH FUNCTIONAL DETAILS.

Belgrad dresser, with its wavy table surface, round mirror and furry pouf, gives the space a soft but strong character. Completed with each object, the table offers both an aesthetic and useful personal space.