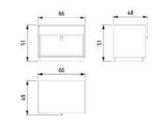

LOFT YATAK ODASI TEKNİK DETAYLAR

## LOFT TECHNICAL DETAILS

NIGHTSTAND

WARDROBE

DRESSER & MIRROR

CHEST OF DRAWER

Aesthetic lines complemented by functional details... The Loft Dining Room offers a balanced living space blended with warm tones inspired by contemporary architecture. It is designed in integrity with large windows that welcome natural light, thin metal leg details and a simple color palette.

#### NIGHTSTAND

2 DOOR WARDROBE

POUF