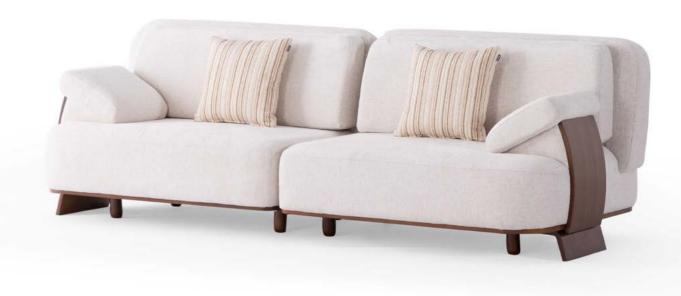

## NC MODERN COMFORT

#### -LOFT SOFA SET

(1)

The Loft sofa set, which has a simple yet strong stance, dazzles with its elegance in details. Curved forms, natural textured fabrics and metal leg details create a warm atmosphere and reflect a modern aesthetic understanding.