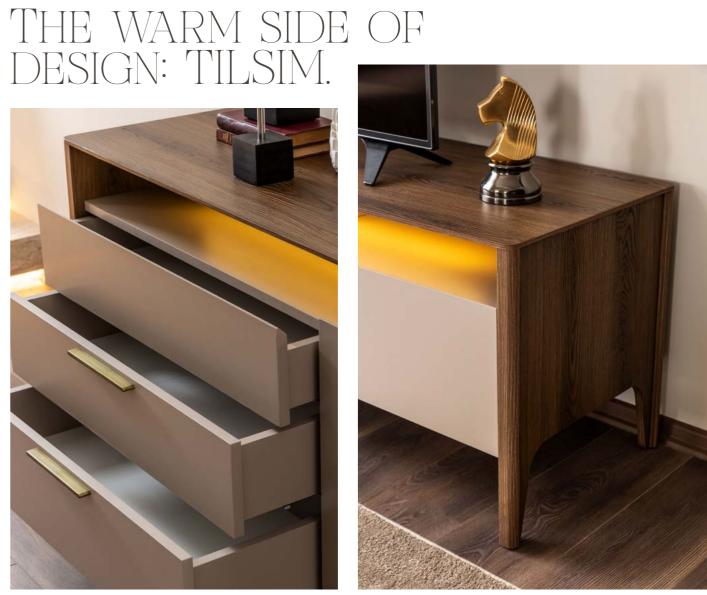

# TILSIM

## THE WARMTH OF NATURE MEETS MODERN LINES..

MODERN ÇİZGİLER Doğallığın sicaklığı İle tanışıyor.

Tilsim wardrobe combines functionality with elegance with its spacious interior and mirro-red door details. Its design, which evokes a sense of warmth with its walnut color, creates a modern atmosphere in your bedroom.

## SIMPLE ELEGANCE, NATURAL HARMONY.

Standing out with its compact structure and walnut-grey combination, the dresser offers both a functional and decorative solution. Its top creates an ideal area for you to display your personal accessories.