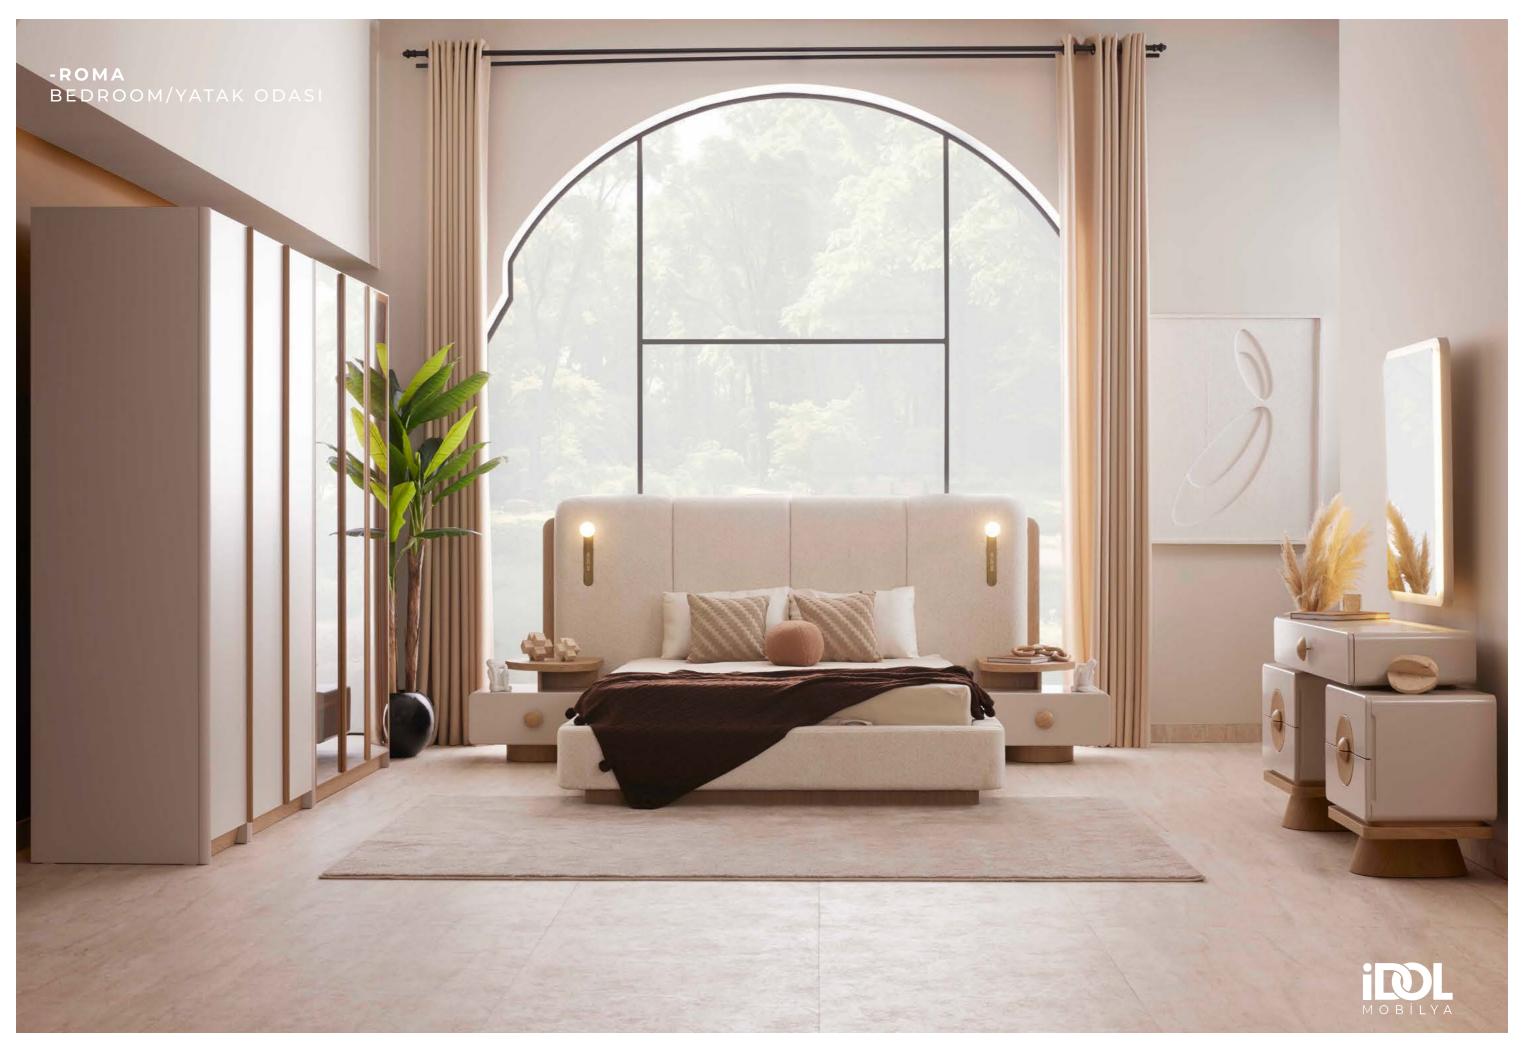

#### **BEDROOM - DINING ROOM** SOFA SET - TV UNIT

The Roma, where classical grandeur is reinterpreted with a modern line, draws attention with its soft lines and elegant details. The textured fabric surface used on the headboard, golden touches integrated with wall sconces and rounded forms add a sophisticated warmth to your living space.

## ROMA BEDROOM JR

The textured fabric surface used in the kitchen, golden touches integrated with the wall sconces and rounded forms add a sophisticated warmth to your living space.