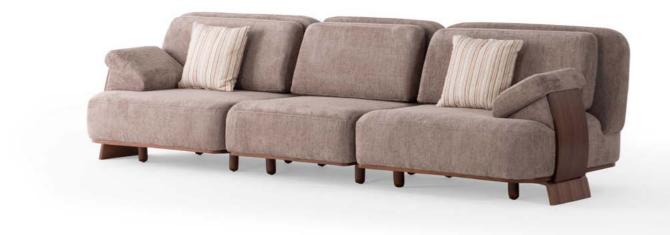

## NC MODERN COMFORT

#### -LOFT SOFA SET

(1)

The Loft sofa set, which has a simple yet strong stance, dazzles with its elegance in details. Curved forms, natural textured fabrics and metal leg details create a warm atmosphere and reflect a modern aesthetic understanding.