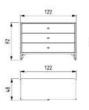

ette. It facilitates daily order with its large interior volume and shelf system, while completing the style of the room with its iconic design.



# SHELVES THAT BRING TOGETHER INFORMATION AND AESTHETICS.



Galata bookcase adds both order and warmth to a young person's room with its simple form and natural wood texture. Thanks to its open shelf structure, many items from books to personal accessories can be easily placed







# AN INSPIRING ROOM TO DREAM.



Ergonomic, simple and functional... Galata study desk; with its bookcase extension, wide desktop area and simple lines, supports the productivity of young people while making it easier to focus.



### 'A ΔΙ ECHNICAL DETAILS

GALATA GENÇ ODASI TEKNİK DETAYLAR



BED100

BED120









STUDY DESK

















DRESSER & MIRROR







BOOKCASE



#### BELEN YOUNG ROOM

### FEEL THE ENERGY OF THE CITY IN YOUR ROOM.



### enerjinizi ODANIZDÁ HÍSSEDÍN

# GENÇ ODASI

#### YOUNG ROOM

Belen Youth Room was designed with inspiration from modern city life. With its dynamic color palette, bold lines and functional details, it offers a living space that reflects the style of young people and increases their energy.







# REFLECT YOUR STYLE, LIVE YOUR FREEDOM.



With its simple white panels and typographic details, the Belen wardrobe is not only a storage area, but also the design star of the room. With its spacious interior, order is always at hand..





### EACH SHELF IS A CHARACTER SHEET.



The open shelf system is designed to allow you to freely display your books, figures and accessories. The orange box compartme