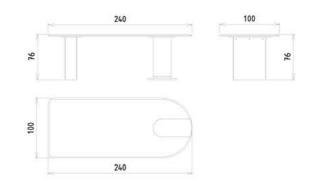

## LOFT TECHNICAL DETAILS

**3 SEATER** 

W:230 D:102 H:67

**COFFEE TABLE** 

#### ARMCHAIR

#### W:100 D:100 H:77

NEST TABLE