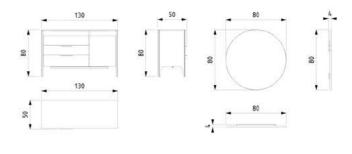

### THE SPACE WHERE ELEGANCE MEETS FUNCTION.

The Loft dresser completes the elegance in the bedroom with its thin metal leg structure and soft-toned wooden surface. It provides maximum storage for daily use with its large drawers.

## LOFT TECHNICAL DETAILS

NIGHTSTAND

WARDROBE

DRESSER & MIRROR

CHEST OF DRAWER

Aesthetic lines complemented by functional details... The Loft Dining Room offers a balanced living space blended with warm tones inspired by contemporary architecture. It is designed in integrity with large windows that welcome natural light, thin metal leg details and a simple color palette.