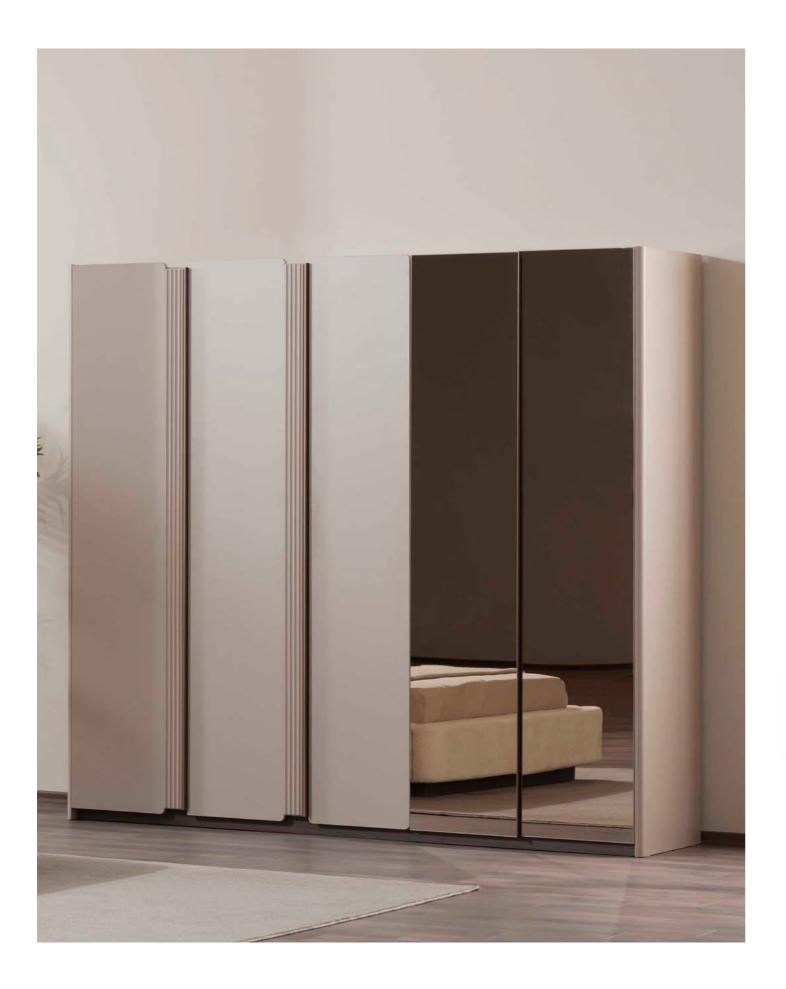

The wardrobe model of the Loft collection adds depth to the space with its reflective surfaces and metallic details. Its interior volume is large and its compartments are functional. Hidden handles and soft-closing doors increase ease of use, while its simple design completes the general atmosphere of the room without disturbing it.