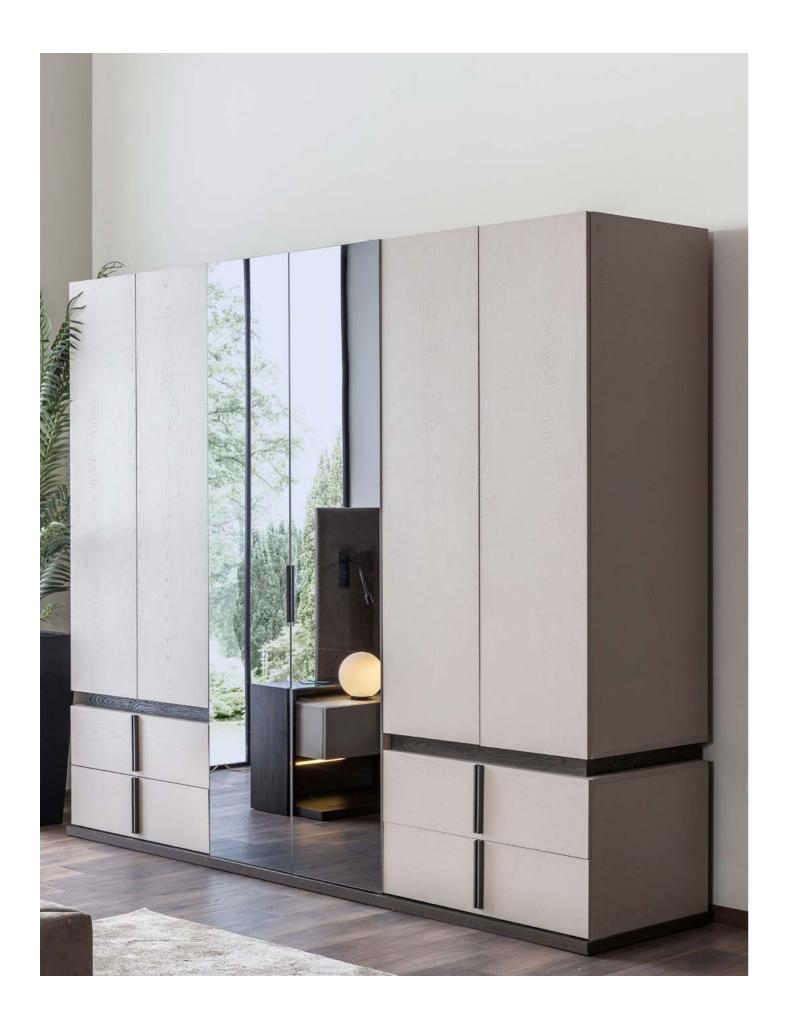

# STRONG STANCE, MODERN LINE: VITRA.

The Vitra wardrobe offers a functional and bright appearance with its large interior volume, smart compartments and mirrored surface. It complements elegance with matte textured panels and thin black line details. Its hidden handles and high-off-the-ground structure provide ease of use.