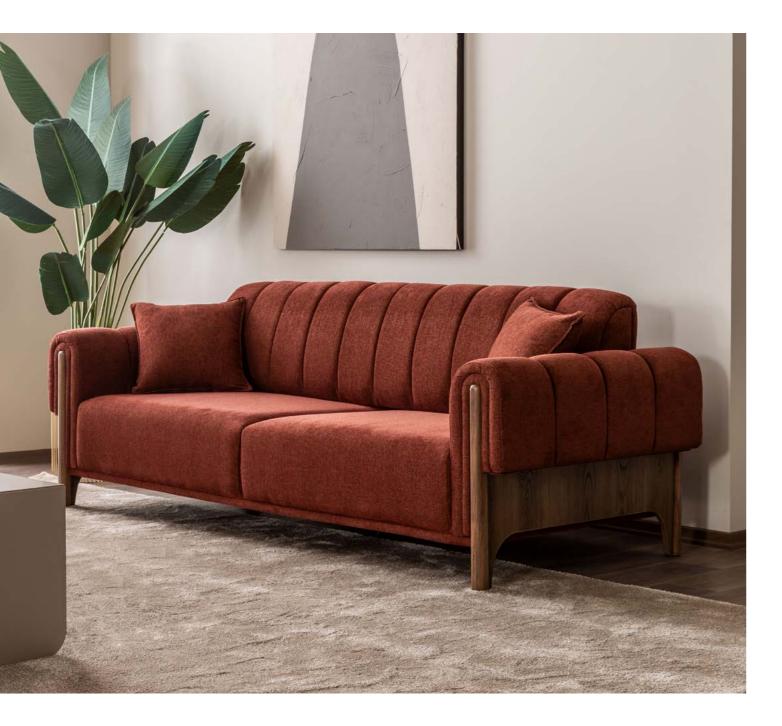

## A TIMELESS SIMPLICITY, A CONTEMPORARY LINE.

Roma Sofa Set combines modern design with soft lines to create warm and refined living spaces. Light-toned upholstery combined with wooden details gives the space a natural balance, while the design language close to the ground creates a peaceful atmosphere.

#### -ROMA SOFA SET

The proportions in the body and pillow structure support visual simplicity while providing high-level comfort. Details inspired by iconic Roma architecture offer both functional and aesthetic living.