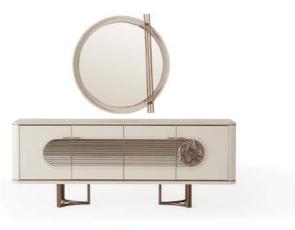

## OFRNIST OF ELEGANT DETAILS THAT ADAPT TO TIME. QU PLIA

•

The Roma dining room console offers a calm aesthetic with its clean-lined form and sym-metrical leg structure. The circular detail in the center adds character to the design, while the large storage area highlights functionality.

-ROMA DINING ROOM YEMEK ODASI

## THE SPLENDOR HIDDEN IN SIMPLICITY

The circular detail in the centre adds character to the design, while the large storage area highlights functionality.

PAGE-61

ROMA DINING ROOM.