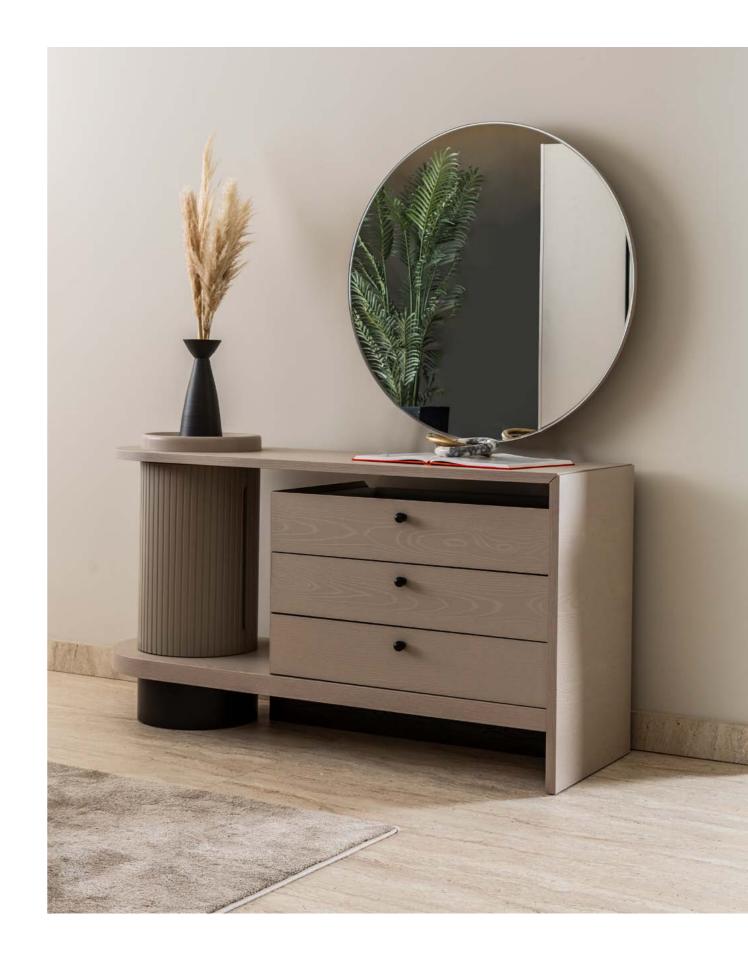

### THE SPACE WHERE ELEGANCE MEETS FUNCTION.

The Loft dresser completes the elegance in the bedroom with its thin metal leg structure and soft-toned wooden surface. It provides maximum storage for daily use with its large drawers.