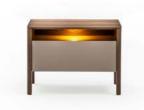

### THE SPACE WHERE ELEGANCE MEETS FUNCTION.

The Loft dresser completes the elegance in the bedroom with its thin metal leg structure and soft-toned wooden surface. It provides maximum storage for daily use with its large drawers.