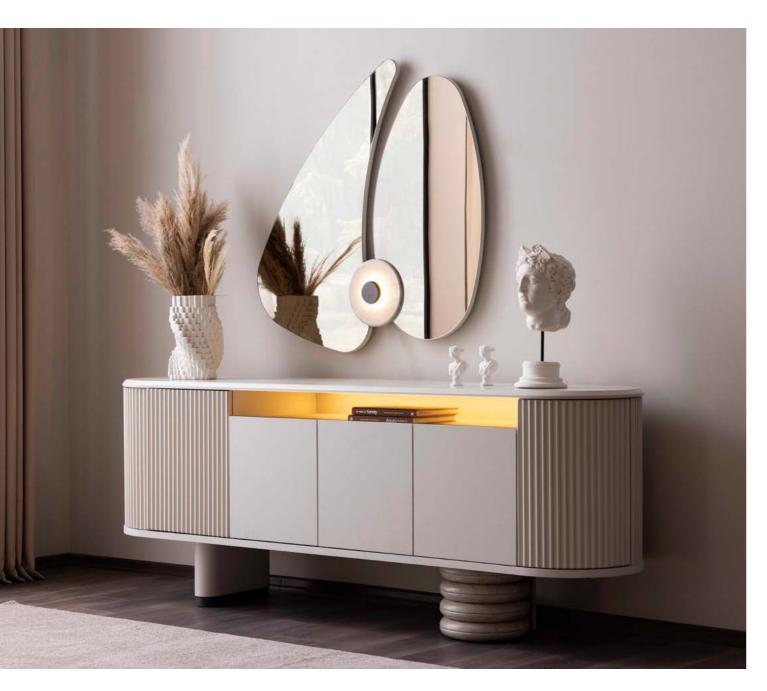

## OFRNIST OF ELEGANT DETAILS THAT ADAPT TO TIME. QU PLIA

•

The Roma dining room console offers a calm aesthetic with its clean-lined form and sym-metrical leg structure. The circular detail in the center adds character to the design, while the large storage area highlights functionality.

-ROMA DINING ROOM YEMEK ODASI

## THE SPLENDOR HIDDEN IN SIMPLICITY

The circular detail in the centre adds character to the design, while the large storage area highlights functionality.

PAGE-61

ROMA DINING ROOM.