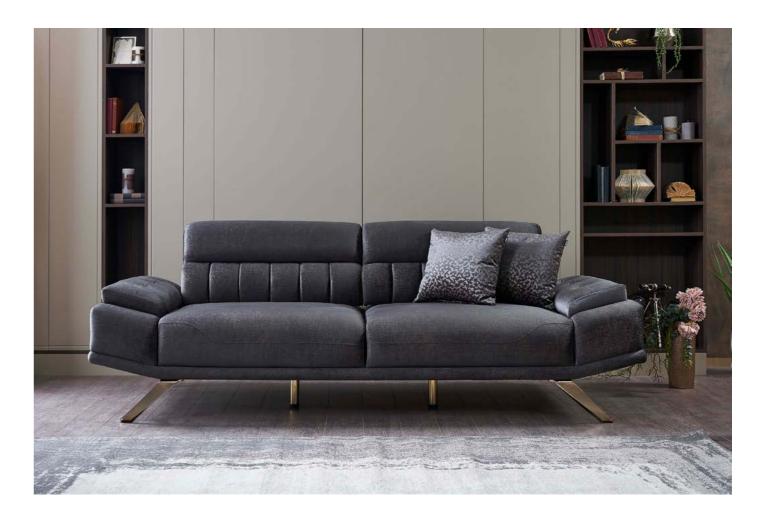

#### -LOFT SOFA SET

(1)

The Loft sofa set, which has a simple yet strong stance, dazzles with its elegance in details. Curved forms, natural textured fabrics and metal leg details create a warm atmosphere and reflect a modern aesthetic understanding.