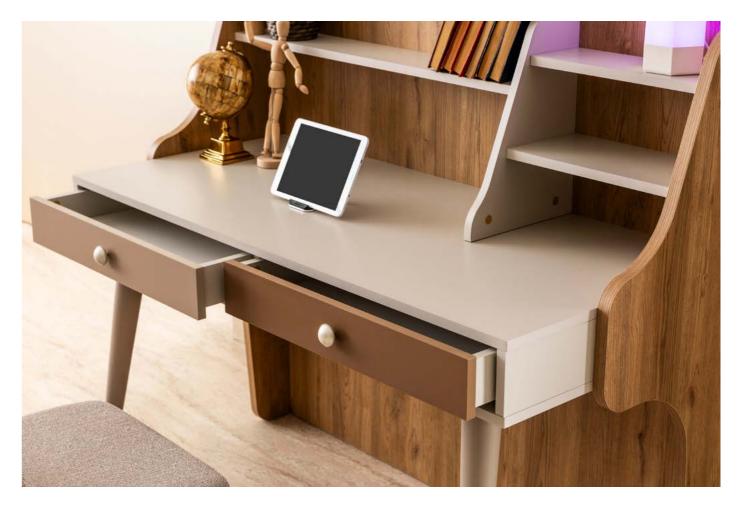

# AN INSPIRING ROOM TO DREAM.

Ergonomic, simple and functional... Galata study desk; with its bookcase extension, wide desktop area and simple lines, supports the productivity of young people while making it easier to focus.