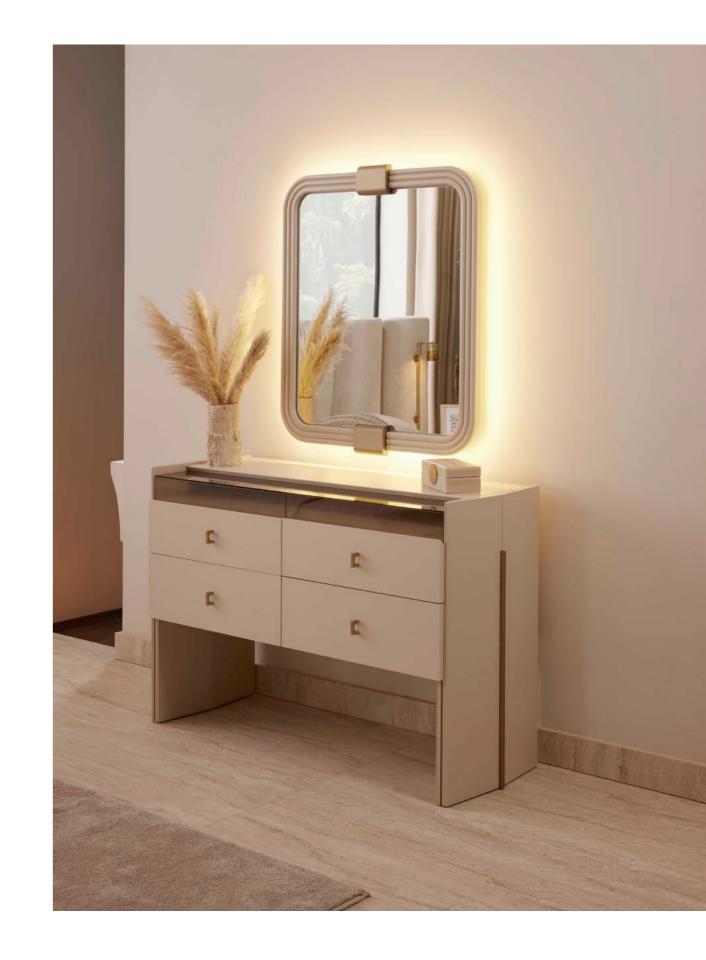

### THE SPACE WHERE ELEGANCE MEETS FUNCTION.

The Loft dresser completes the elegance in the bedroom with its thin metal leg structure and soft-toned wooden surface. It provides maximum storage for daily use with its large drawers.

## LOFT TECHNICAL DETAILS

NIGHTSTAND

WARDROBE

DRESSER & MIRROR

CHEST OF DRAWER

Aesthetic lines complemented by functional details... The Loft Dining Room offers a balanced living space blended with warm tones inspired by contemporary architecture. It is designed in integrity with large windows that welcome natural light, thin metal leg details and a simple color palette.