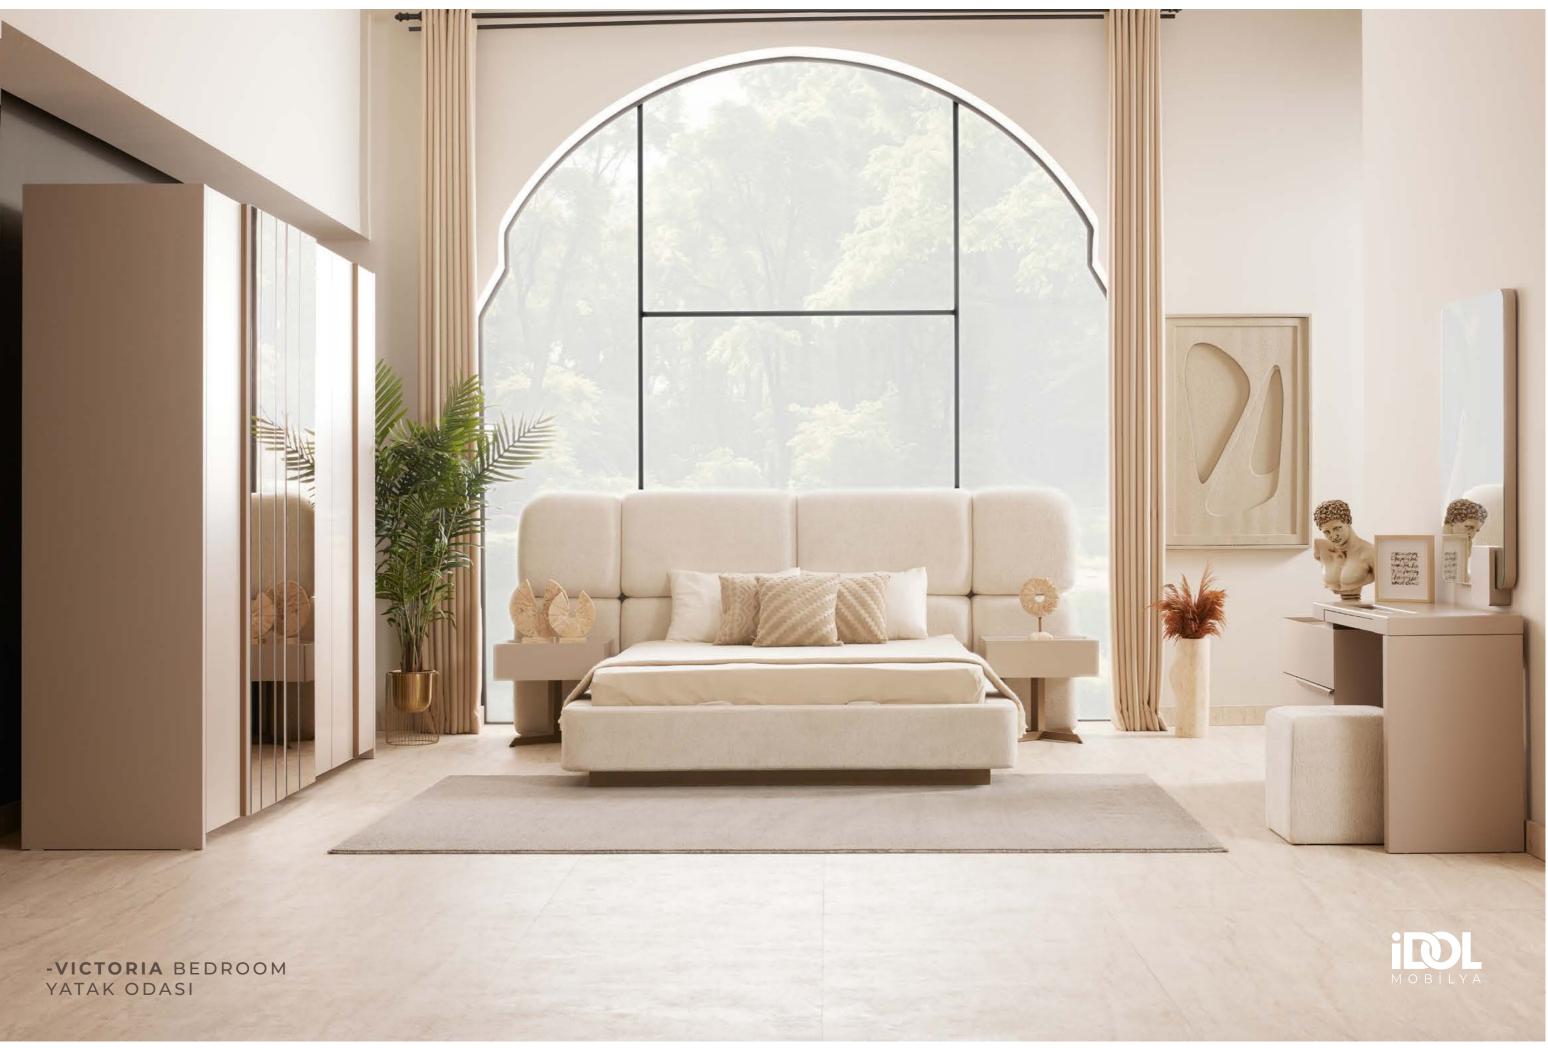

## VICTORIA

#### BEDROOM

The Victoria bedroom set brings serenity and balance to interiors with its linear details, soft tones and contemporary design. Blending functionality with aesthetics, this series manages to offer comfort and elegance at the same time in every detail

#### VICTORIA BEDROOM

## THE NAME OF QUIET Elegance victoria.

## KALİTE VE ZARAFETİN ADI VICTORIA.

The Victoria wardrobe, which creates a sense of spaciousness with its mirrored surfaces, offers maximum storage space with its large interior volume and shelf arrangement. Elegant from the outside, functional from the inside.