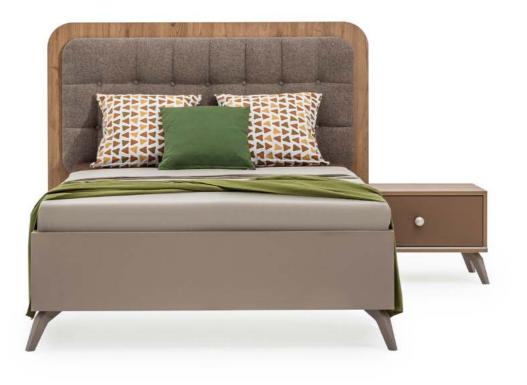

#### GALATA YOUNG ROM

# GALATA

#### YOUNG ROOM

Galata Youth Room offers a unique design world that brings together the energy and aesthetic taste of young people. It combines simple lines with the warmth of wood; and creates not just a furniture set but a living space with its details that increase functionality.

# GALATA: REFLECT THE RHYTHM OF YOUTH IN DESIGN..

Galata wardrobe offers a characteristic city texture with its modern lines and Galata Tower silhouette. It facilitates daily order with its large interior volume and shelf system, while completing the style of the room with its iconic design.