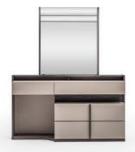

### THE SPACE WHERE ELEGANCE MEETS FUNCTION.

The Loft dresser completes the elegance in the bedroom with its thin metal leg structure and soft-toned wooden surface. It provides maximum storage for daily use with its large drawers.

### A CORNER THAT COMPLETES BEAUTY WITH ELEGANCE.

The Roman dresser offers visual simplicity with its circular handle details and minimal design, without compromising on functionality.

PAGE-53

ROMA YATAK ODASI TEKNİK DETAYLAR