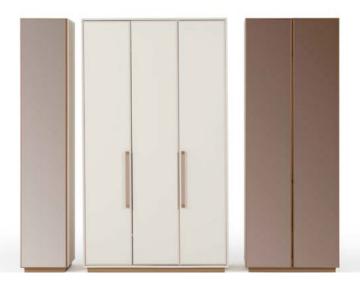

The wardrobe model of the Loft collection adds depth to the space with its reflective surfaces and metallic details. Its interior volume is large and its compartments are functional. Hidden handles and soft-closing doors increase ease of use, while its simple design completes the general atmosphere of the room without disturbing it.

## ROMA TECHNICAL DETAILS

SINGLE DOOR WARDROBE

DRESSER & MIRROR