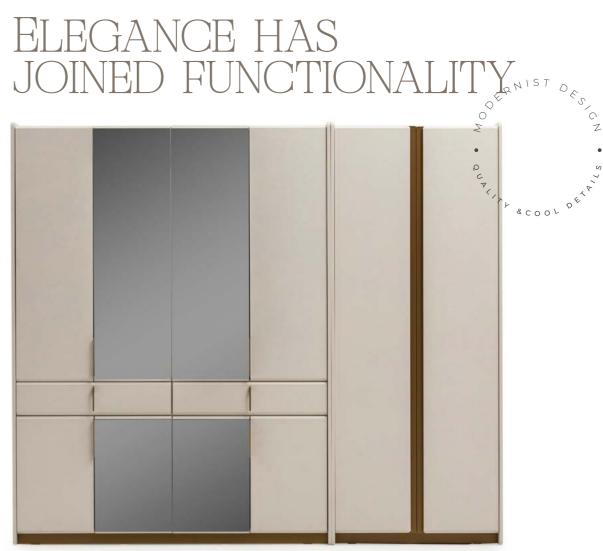

The wardrobe model of the Loft collection adds depth to the space with its reflective surfaces and metallic details. Its interior volume is large and its compartments are functional. Hidden handles and soft-closing doors increase ease of use, while its simple design completes the general atmosphere of the room without disturbing it.