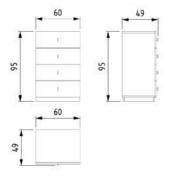

# LYON TECHNICAL DETAILS

NIGHTSTAND

WARDROBE

DRESSER & MIRROR

CHEST OF DRAWER

#### CHEST OF DRAWER