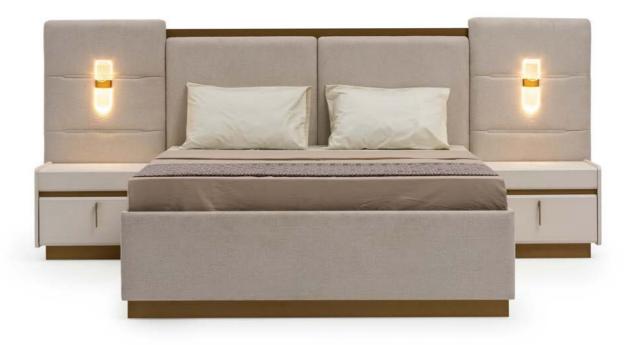

# LOREN

#### COLLECTION

Loren has a refined design approach that blends modern classic touches with contemporary simplicity. The warmth of golden details meets with light-toned surfaces, adding a sophisticated sparkle to the space; soft textured upholstery and symmetrical transitions offer a peaceful atmosphere.

#### LOREN BEDROOM