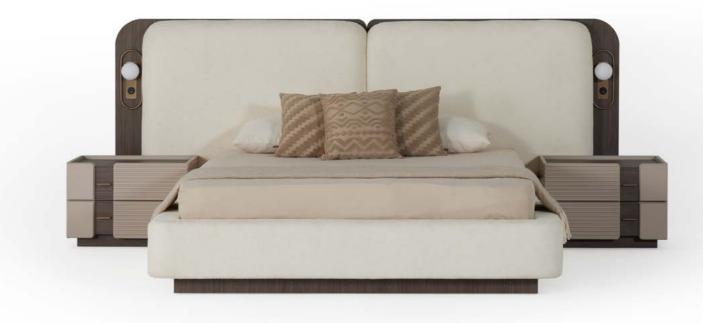

#### **BEDROOM - DINING ROOM** SOFA SET - TV UNIT

The Roma, where classical grandeur is reinterpreted with a modern line, draws attention with its soft lines and elegant details. The textured fabric surface used on the headboard, golden touches integrated with wall sconces and rounded forms add a sophisticated warmth to your living space.

## ROMA BEDROOM JR

The textured fabric surface used in the kitchen, golden touches integrated with the wall sconces and rounded forms add a sophisticated warmth to your living space.

## MODERN YORUMUYLA ROMA TARZ SAHİBİ.