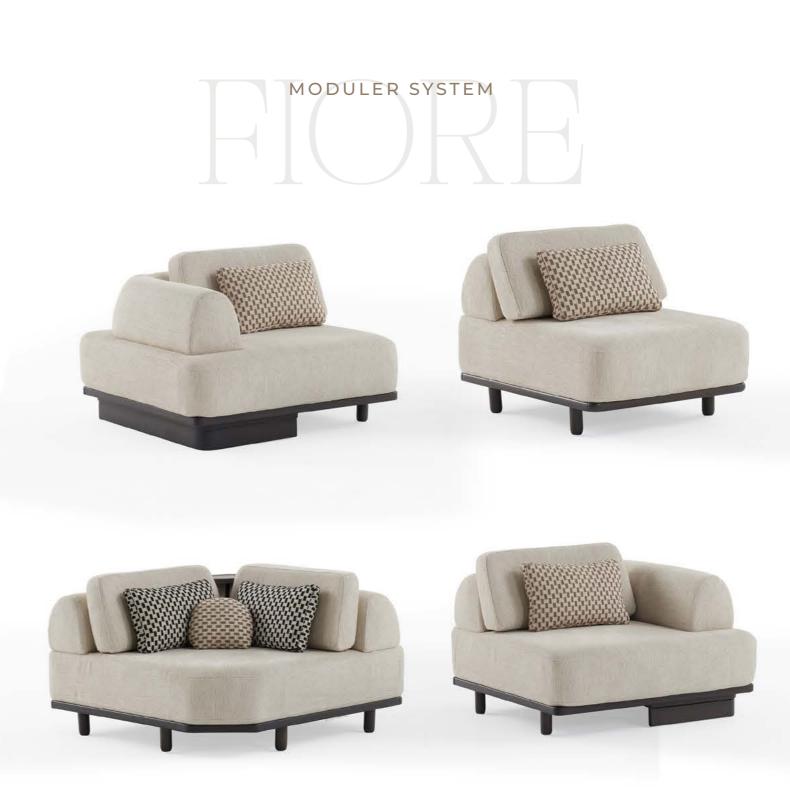

While the rounded back and arm structures are balanced with its simple form, the patterned cushions and soft upholstery surface offer maximum comfort while sitting.

ARM MODULE : W:113 D:95 H:65 MIDDLE MODULE : W:80 D:95 H:65 CORNER MODULE : W:130 D:130 H:65 MODULE WITH COFFEE TABLE : W:41 D:95 H:60 COFFEE TABLE : W:62 D:142 H:44

KOLLU MODUL : G:113 D:95 Y:65 ORTA MODUL : G:80 D:95 Y:65 KÖŞE MODUL : G:130 D:130 Y:65 ARA SEHPALI MODUL : G:41 D:95 Y:60 SEHPA : G:62 D:142 Y:44

LOREN CORNER SOFA

THE FLUID FORM OF COMFORT, THE MODERN INTERPRETATION OF ELEGANCE.