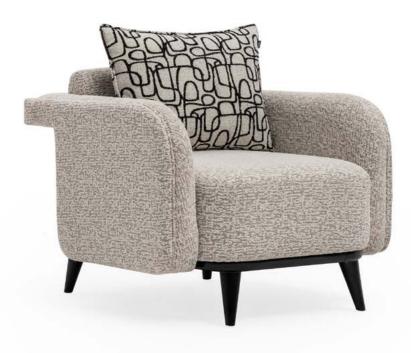

#### BERGAMA ARMCHAIR

# CLEAR EXPRESSION OF MODERN LIFE

Bergama armchair offers an independent character while preserving the visual balance of the space with its form and color transitions that are perfectly compatible with the sofa set.