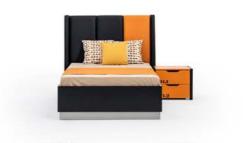

#### YOUNG ROOM

Belen Youth Room was designed with inspiration from modern city life. With its dynamic color palette, bold lines and functional details, it offers a living space that reflects the style of young people and increases their energy.

# REFLECT YOUR STYLE, LIVE YOUR FREEDOM.

With its simple white panels and typographic details, the Belen wardrobe is not only a storage area, but also the design star of the room. With its spacious interior, order is always at hand..