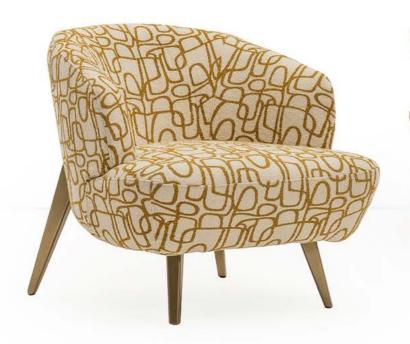

#### LOREN ARMCHAIR

## SINGLE BUT COMPLEMENTARY.

Loren armchair, with its round back form, bold patterned upholstery and golden legs, offers not only comfort but also a strong style statement in the space. It adds a complementary aesthetic touch to the sofa set and reveals its character even when used alone.