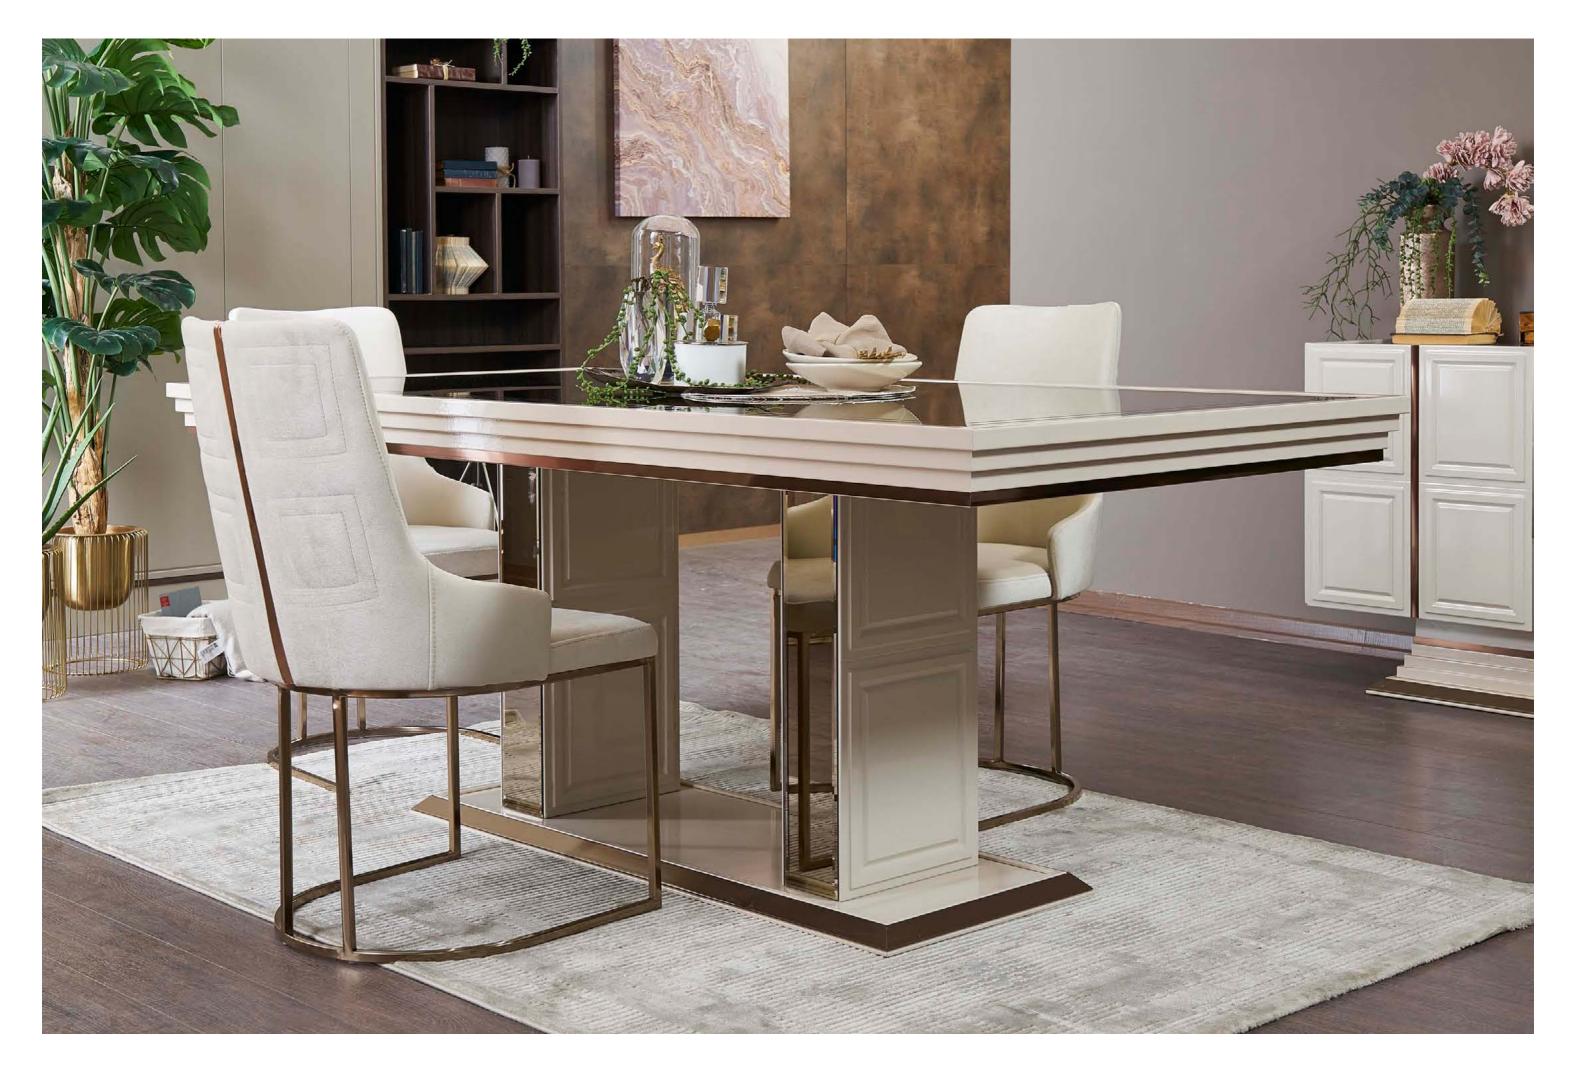

## LOFT TECHNICAL DETAILS

NIGHTSTAND

WARDROBE

DRESSER & MIRROR

CHEST OF DRAWER

Aesthetic lines complemented by functional details... The Loft Dining Room offers a balanced living space blended with warm tones inspired by contemporary architecture. It is designed in integrity with large windows that welcome natural light, thin metal leg details and a simple color palette.

-LOFT DINING ROOM