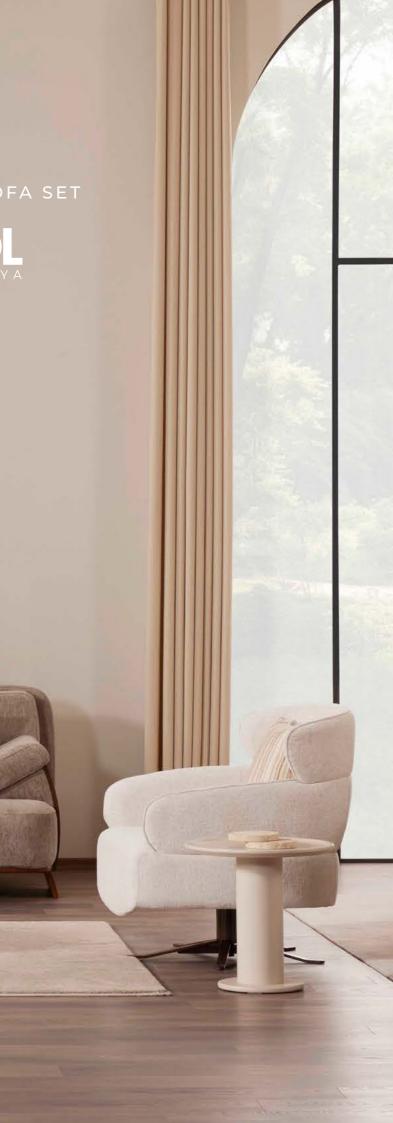

### COMPLEMENTARY COMFORT IN THE LOFT LINE.

While the Loft armchair adds warmth to your living space with its curved form and natural texture, it also provides perfect integrity with the overall design thanks to its elegant metal leg structure.