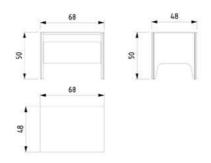

## LOFT TECHNICAL DETAILS

**3 SEATER** 

W:230 D:102 H:67

**COFFEE TABLE** 

#### W:100 D:100 H:77

NEST TABLE