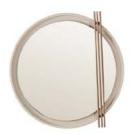

İK DETAYLAR

## LOFT TECHNICAL DETAILS











NIGHTSTAND









WARDROBE





DRESSER & MIRROR





CHEST OF DRAWER





Aesthetic lines complemented by functional details... The Loft Dining Room offers a balanced living space blended with warm tones inspired by contemporary architecture. It is designed in integrity with large windows that welcome natural light, thin metal leg details and a simple color palette.







-LOFT DINING ROOM



# AESTHETIC STANCE WITH QUALITY AND FLUID DESIGNS.



LOFT DINING ROOM.

PAGE-25





## COMFORT HAS NEVER BEEN SO AESTHETIC.

The Loft chair is not only stylish but also ergonomic with its soft upholstery and elegant metal leg design. -LOFT DINING ROOM



PAGE-29

LOFT YEMEK ODASI TEKNİK DETAYLAR

## LOFT TECHNICAL DETAILS







CONSOLE











CONSOLE MIRROR







LOFT SOFA SET/KOLTUK TAKIMI



Inspired by the loft lifestyle, this collection adapts to contemporary city life with its simple lines and tones close to nature.



## NC MODERN COMFORT







#### -LOFT SOFA SET

(1)

The Loft sofa set, which has a simple yet strong stance, dazzles with its elegance in details. Curved forms, natural textured fabrics and metal leg details create a warm atmosphere and reflect a modern aesthetic understanding.



### COMPLEMENTARY COMFORT IN THE LOFT LINE.

While the Loft armchair adds warmth to your living space with its curved form and natural texture, it also provides perfect integrity with the overall design thanks to its elegant metal leg structure.







-LOFT ARMCHAIR LOFT KOLTUK TAKIMI TEKNİK DETAYLAR

## LOFT TECHNICAL DETAIL