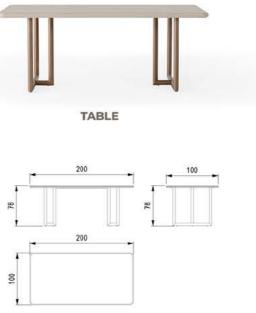

### IN THE CENTER WITH A SCULPTURAL STANCE

The Roma dining table draws attention with its unique silhouette and conical leg structure. While creating a sense of warmth with its wood-toned surface and rounded corners, it offers a spacious usage area for every meal thanks to its wide surface.

-ROMA DINING ROOM

ROMA YEMEK ODASI TEKNİK DETAYLAR

TABLO

TABLE