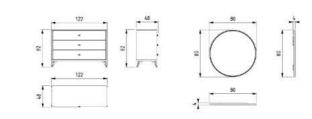

### THE SPACE WHERE ELEGANCE MEETS FUNCTION.

The Loft dresser completes the elegance in the bedroom with its thin metal leg structure and soft-toned wooden surface. It provides maximum storage for daily use with its large drawers.

### A CORNER THAT COMPLETES BEAUTY WITH ELEGANCE.

The Roman dresser offers visual simplicity with its circular handle details and minimal design, without compromising on functionality.

PAGE-53

ROMA YATAK ODASI TEKNİK DETAYLAR