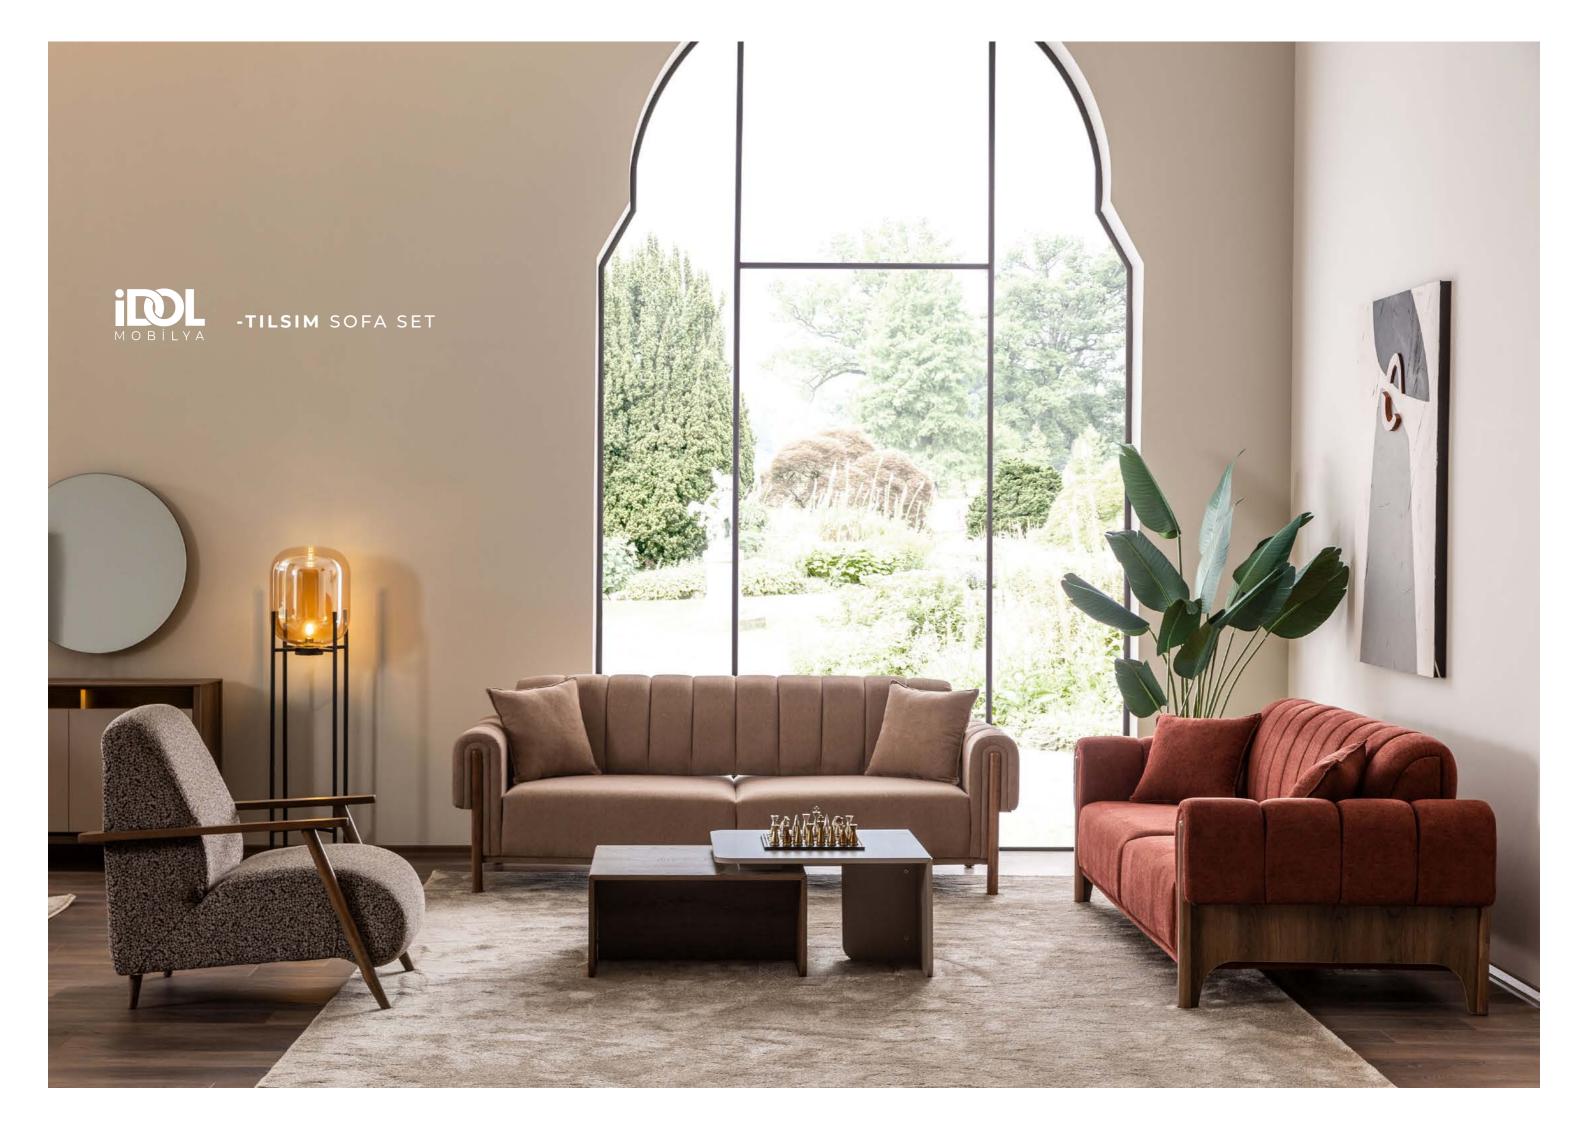

# TILSIM

### COLLECTION

YATAK ODASI - YEMEK ODASI KOLTUK TAKIMI - TV ÜNİTESİ

TILSIM bedroom combines the peaceful effect of walnut tones with simple forms and elegant details. This set, which exhibits a simple yet assertive stance, adapts to every style with its timeless design.

## WHERE NATURAL RHYTHM MEETS LIFE.

TILSIM sofa set brings warmth and character to interiors with its nature-inspired color palette, unique stitching details and modern retro lines.

TILSIM SOFA SET KOLTUK TAKIMI