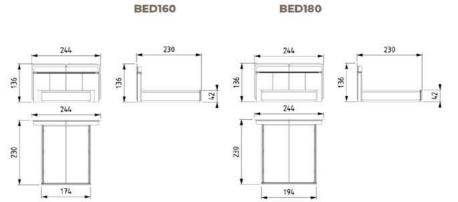

## BERGAMA TECHNICAL DETAILS

BED160

BED180

NIGHTSTAND

DRESSER MIRROR

WARDROBE

Bergama Dining Room takes modern design to the next level with contemporary geometric details and simple color contrasts. Black leg details create a stylish atmosphere by creating a strong contrast with light-toned surfaces. Soft-textured chairs, a plain-formed table and a unique mirror/console combination; functionality meets aesthetics.