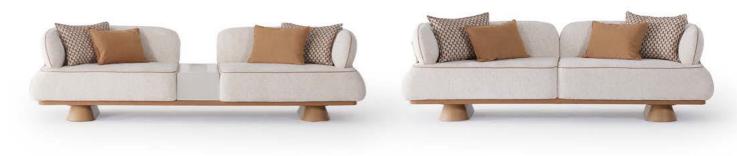

## A TIMELESS SIMPLICITY, A CONTEMPORARY LINE.

Roma Sofa Set combines modern design with soft lines to create warm and refined living spaces. Light-toned upholstery combined with wooden details gives the space a natural balance, while the design language close to the ground creates a peaceful atmosphere.

#### -ROMA SOFA SET

The proportions in the body and pillow structure support visual simplicity while providing high-level comfort. Details inspired by iconic Roma architecture offer both functional and aesthetic living.