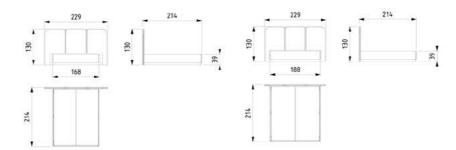

## LOFT TECHNICAL DETAILS

NIGHTSTAND

WARDROBE

DRESSER & MIRROR

CHEST OF DRAWER

Aesthetic lines complemented by functional details... The Loft Dining Room offers a balanced living space blended with warm tones inspired by contemporary architecture. It is designed in integrity with large windows that welcome natural light, thin metal leg details and a simple color palette.

## ROMA TECHNICAL DETAILS

SINGLE DOOR WARDROBE

DRESSER & MIRROR