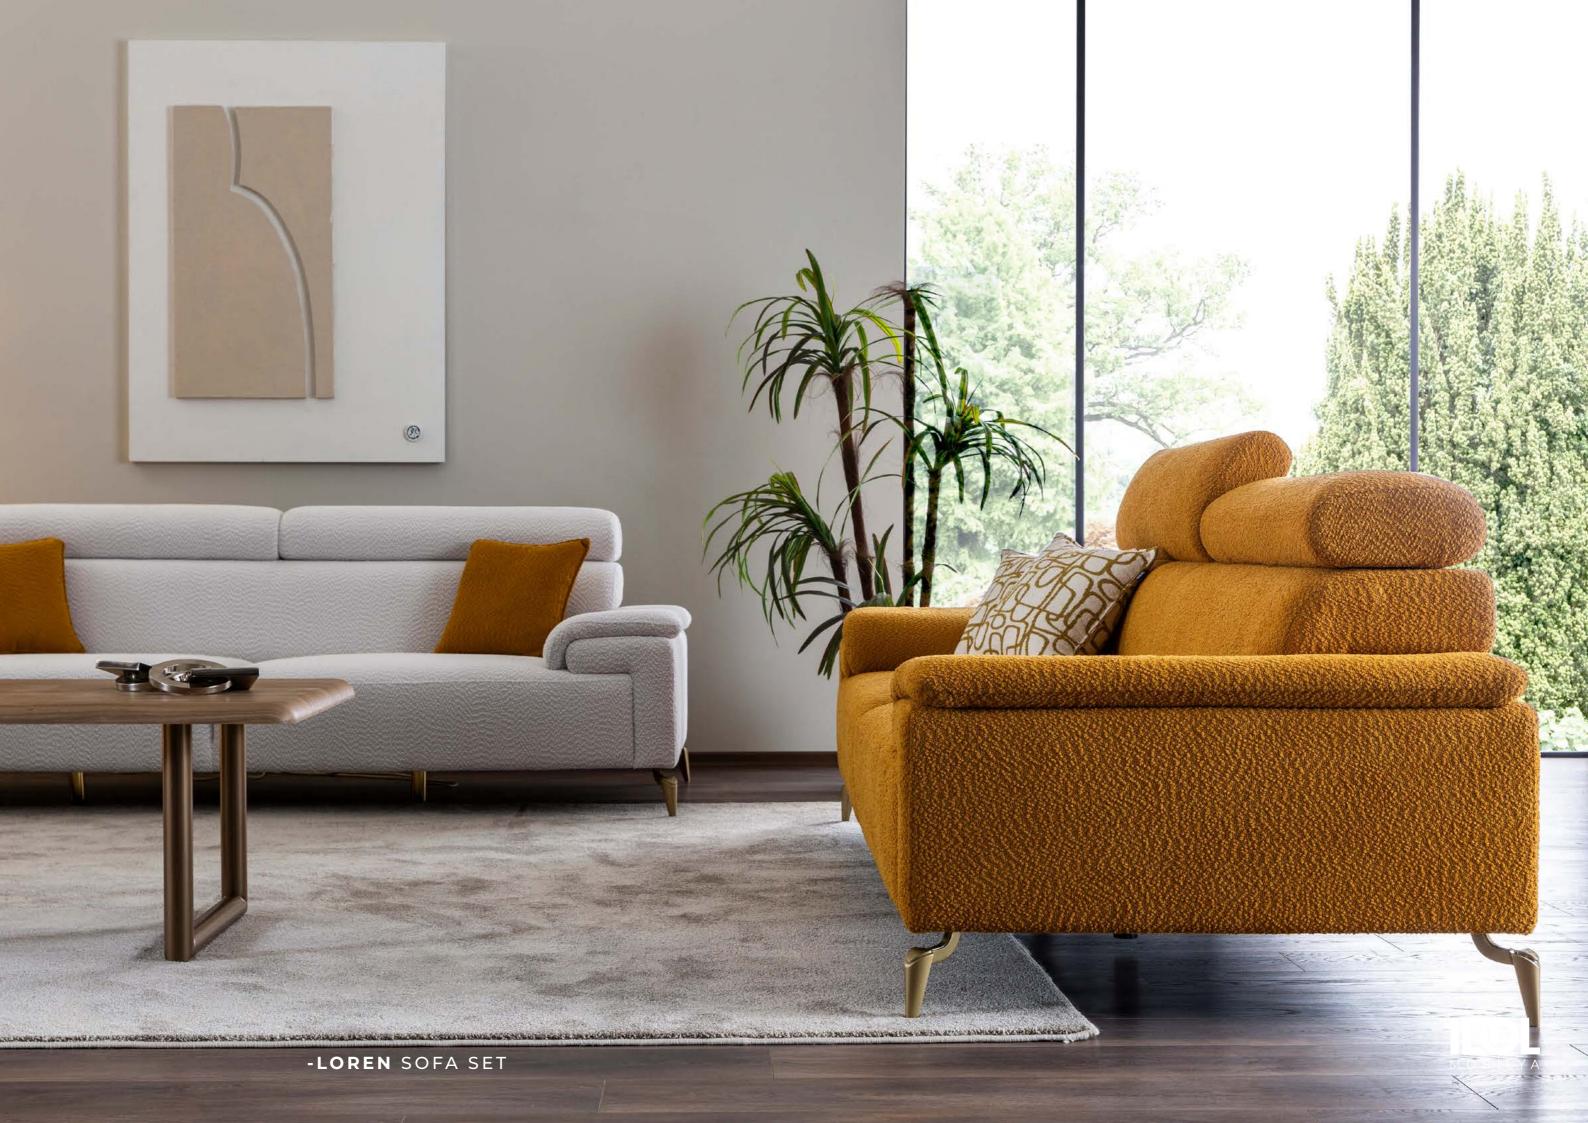

# DIFFERENT TONES, ONE CHARACTER.

LOREN SOFA SET-KOLTUK TAKIMI

Loren Sofa Set combines the dynamism of modern city life with simple lines and strong tones. The contrasting but balanced combination of black and light cream tones; adds both depth and brightness to the space.

#### PAGE-213