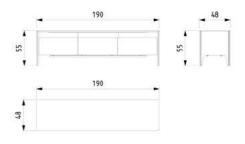

## THE MEETING POINT OF SERENITY AND AESTHETICS.

ERNIST DES

DOM: NO

DEFNE TV UNIT. TV ÜNİTESİ

WALL UNIT : W:222 D:49 H:176 WALL UNIT BOTTOM BLOCK : W:222 D:49 H:56 WALL UNIT TOP BLOCK : W:111 D:22 H:115