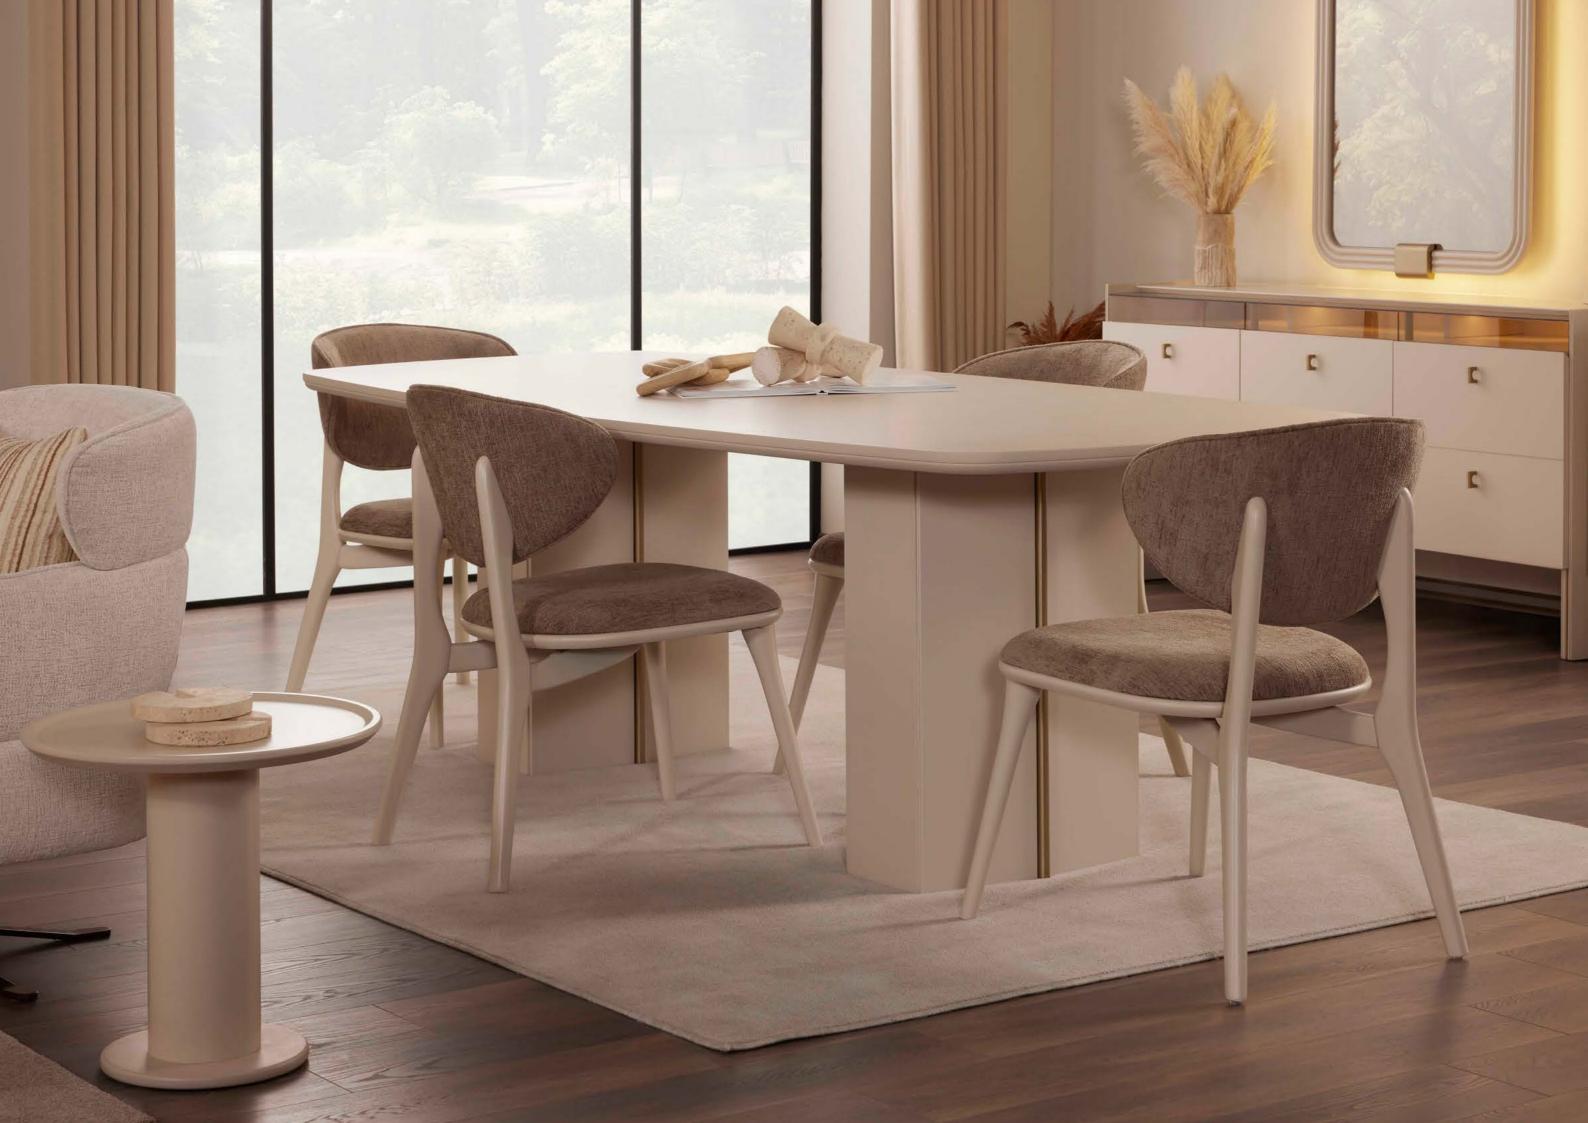

### IN THE CENTER WITH A SCULPTURAL STANCE

The Roma dining table draws attention with its unique silhouette and conical leg structure. While creating a sense of warmth with its wood-toned surface and rounded corners, it offers a spacious usage area for every meal thanks to its wide surface.

## A TIMELESS SIMPLICITY, A CONTEMPORARY LINE.

Roma Sofa Set combines modern design with soft lines to create warm and refined living spaces. Light-toned upholstery combined with wooden details gives the space a natural balance, while the design language close to the ground creates a peaceful atmosphere.