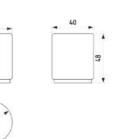

the kitchen, golden touches integrated with the wall sconces and rounded forms add a sophisticated warmth to your living space.



## MODERN YORUMUYLA ROMA TARZ SAHİBİ.









# М



The Roma bedroom cabinet creates a sense of depth with its vertical bronze handle details and mirror surfaces. It offers both aesthetic and orderly use with its large interior volume, smart shelf systems and functional interior design.



### A CORNER THAT COMPLETES BEAUTY WITH ELEGANCE.



The Roman dresser offers visual simplicity with its circular handle details and minimal design, without compromising on functionality.



PAGE-53

ROMA YATAK ODASI TEKNİK DETAYLAR

## ROMA TECHNICAL DETAILS













SINGLE DOOR WARDROBE





DRESSER & MIRROR





#### NIGHTSTAND







2 DOOR WARDROBE









POUF





#### CHEST OF DRAWER



## OFRNIST OF ELEGANT DETAILS THAT ADAPT TO TIME. QU PLIA

•



The Roma dining room console offers a calm aesthetic with its clean-lined form and sym-metrical leg structure. The circular detail in the center adds character to the design, while the large storage area highlights functionality.



-ROMA DINING ROOM YEMEK ODASI





## THE SPLENDOR HIDDEN IN SIMPLICITY



The circular detail in the centre adds character to the design, while the large storage area highlights functionality.

PAGE-61

ROMA DINING ROOM.

### IN THE CENTER WITH A SCULPTURAL STANCE

The Roma dining table draws attention with its unique silhouette and conical leg structure. While creating a sense of warmth with its wood-toned surface and rounded corners, it offers a spacious usage area fo