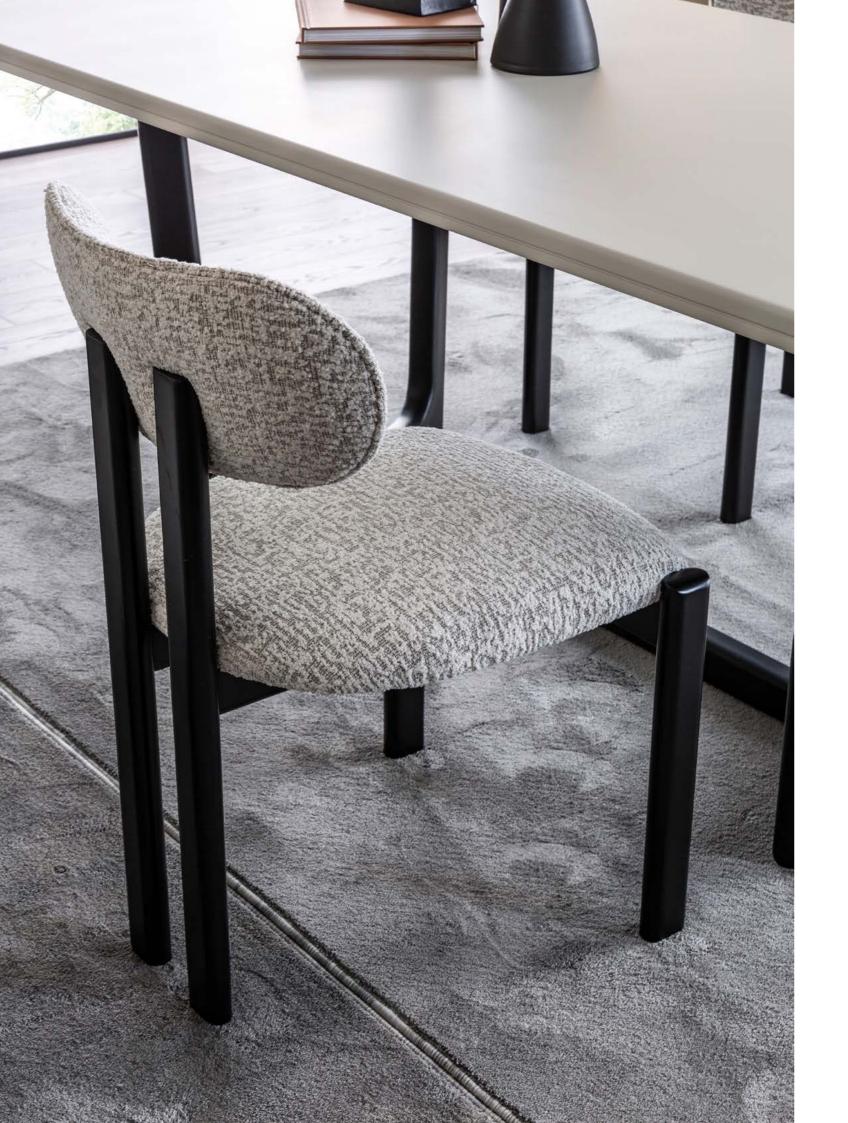

## COMFORT HAS NEVER BEEN SO AESTHETIC.

The Loft chair is not only stylish but also ergonomic with its soft upholstery and elegant metal leg design. -LOFT DINING ROOM

PAGE-29

LOFT YEMEK ODASI TEKNİK DETAYLAR