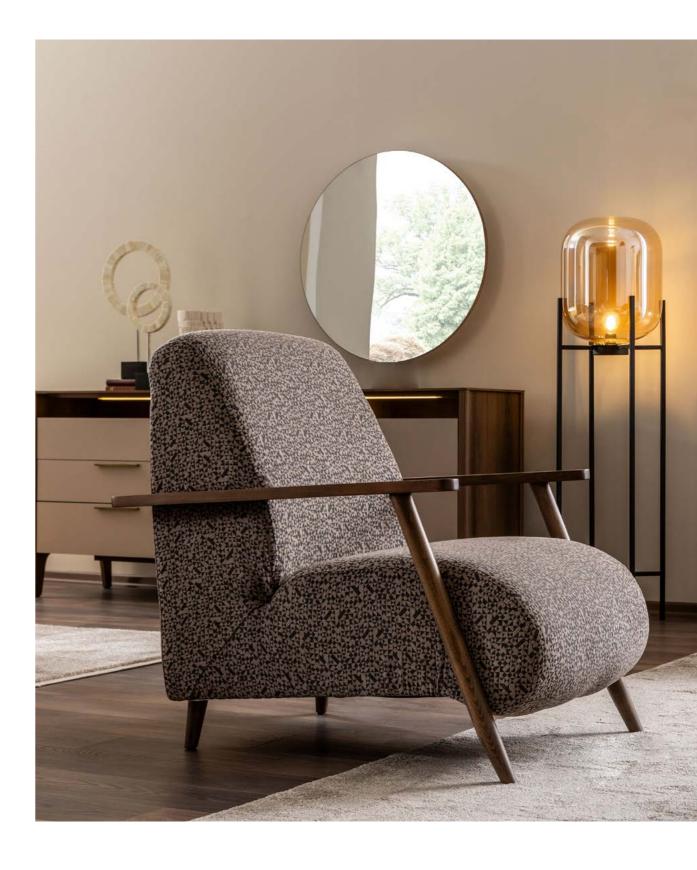

### COMPLEMENTARY COMFORT IN THE LOFT LINE.

While the Loft armchair adds warmth to your living space with its curved form and natural texture, it also provides perfect integrity with the overall design thanks to its elegant metal leg structure.

-LOFT ARMCHAIR LOFT KOLTUK TAKIMI TEKNİK DETAYLAR