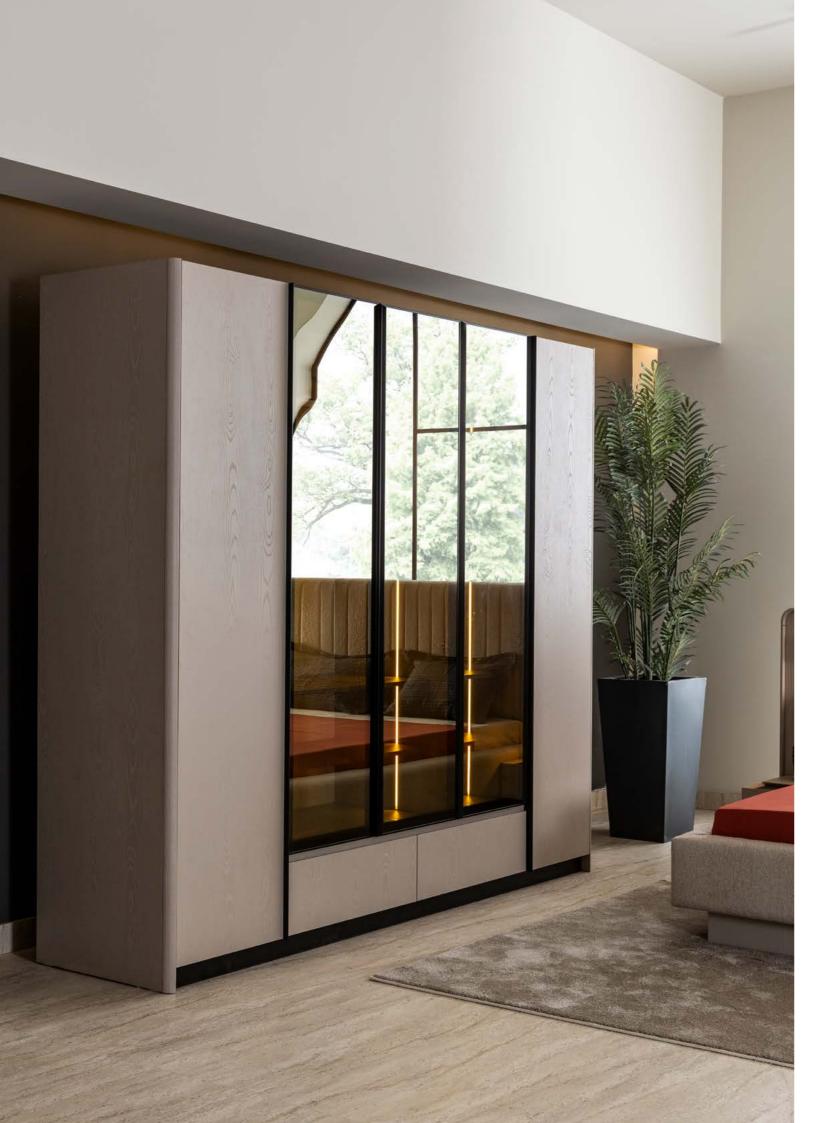

The wardrobe model of the Loft collection adds depth to the space with its reflective surfaces and metallic details. Its interior volume is large and its compartments are functional. Hidden handles and soft-closing doors increase ease of use, while its simple design completes the general atmosphere of the room without disturbing it.