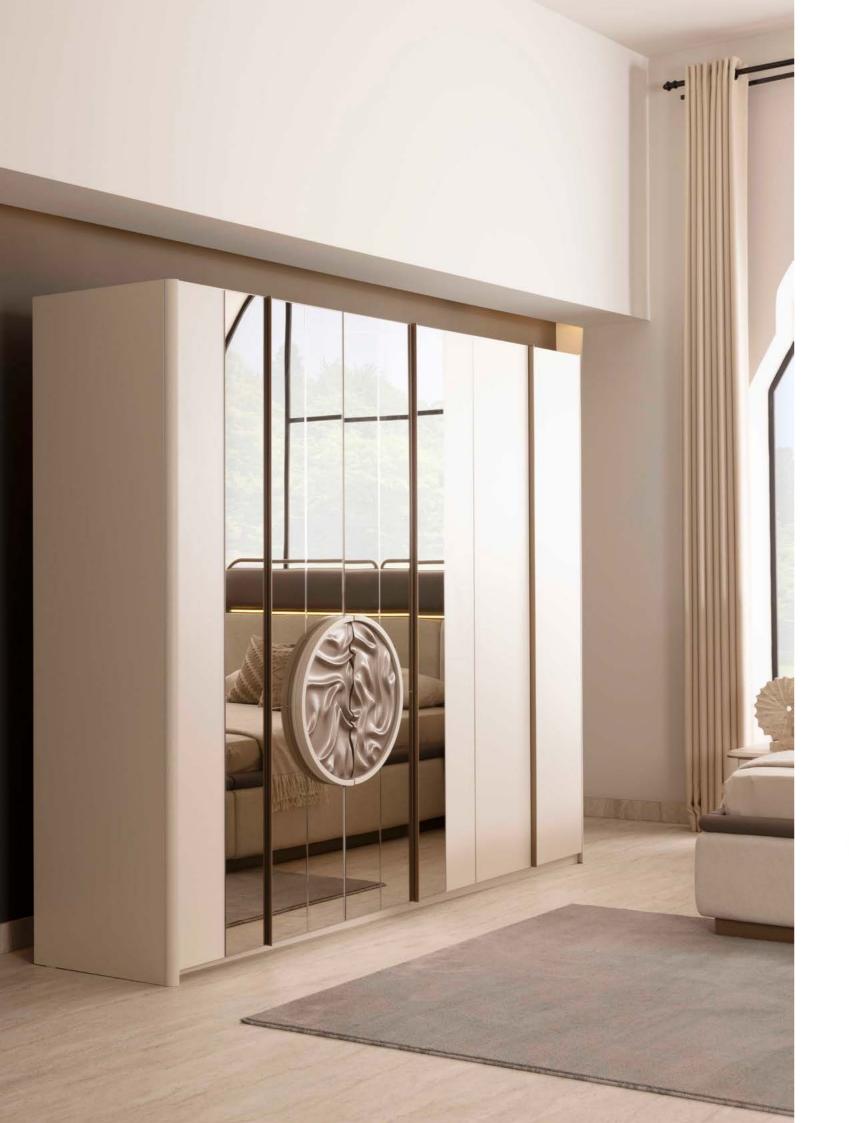

The wardrobe model of the Loft collection adds depth to the space with its reflective surfaces and metallic details. Its interior volume is large and its compartments are functional. Hidden handles and soft-closing doors increase ease of use, while its simple design completes the general atmosphere of the room without disturbing it.