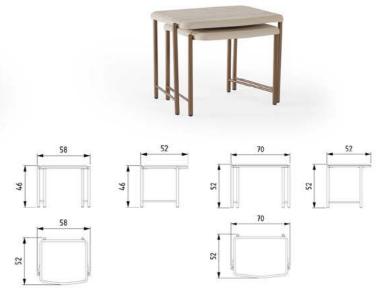

## LOFT TECHNICAL DETAILS

**3 SEATER** 

W:230 D:102 H:67

**COFFEE TABLE** 

#### ARMCHAIR

#### W:100 D:100 H:77

NEST TABLE