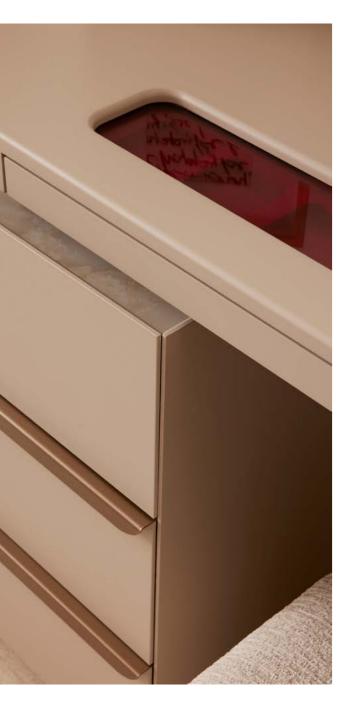

### THE SPACE WHERE ELEGANCE MEETS FUNCTION.

The Loft dresser completes the elegance in the bedroom with its thin metal leg structure and soft-toned wooden surface. It provides maximum storage for daily use with its large drawers.

## LOFT TECHNICAL DETAILS

NIGHTSTAND

WARDROBE

DRESSER & MIRROR

CHEST OF DRAWER

Aesthetic lines complemented by functional details... The Loft Dining Room offers a balanced living space blended with warm tones inspired by contemporary architecture. It is designed in integrity with large windows that welcome natural light, thin metal leg details and a simple color palette.