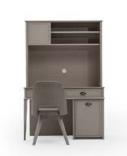

# AN INSPIRING ROOM TO DREAM.

Ergonomic, simple and functional... Galata study desk; with its bookcase extension, wide desktop area and simple lines, supports the productivity of young people while making it easier to focus.

### 'A ΔΙ ECHNICAL DETAILS

GALATA GENÇ ODASI TEKNİK DETAYLAR

BED100

BED120

STUDY DESK

DRESSER & MIRROR

BOOKCASE