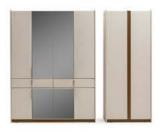

The wardrobe model of the Loft collection adds depth to the space with its reflective surfaces and metallic details. Its interior volume is large and its compartments are functional. Hidden handles and soft-closing doors increase ease of use, while its simple design completes the general atmosphere of the room without disturbing it.

# М

The Roma bedroom cabinet creates a sense of depth with its vertical bronze handle details and mirror surfaces. It offers both aesthetic and orderly use with its large interior volume, smart shelf systems and functional interior design.