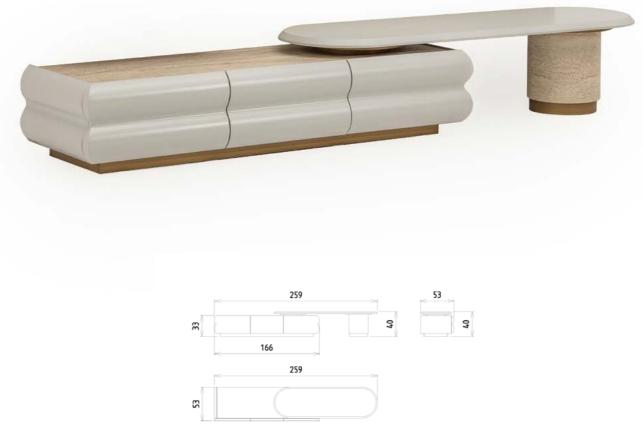

#### loft tv unit / tv ünitesi

The Loft TV unit adds modern elegance to your living space with its elegant de-sign and refined details. It stands on a timeless line with its curved form, metal legs and glass detailed covers