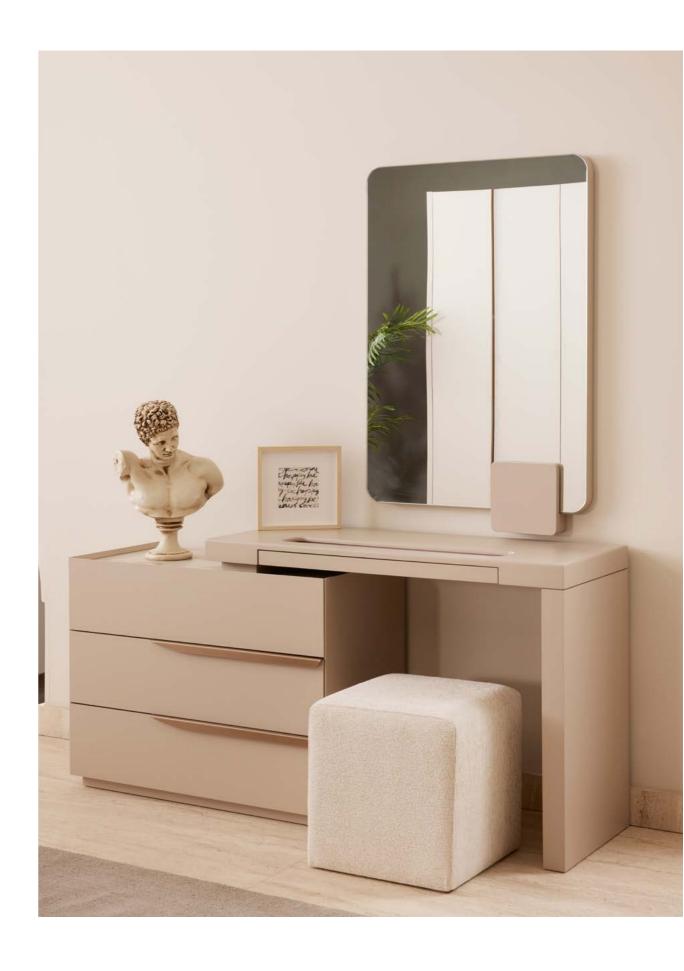

### THE SPACE WHERE ELEGANCE MEETS FUNCTION.

The Loft dresser completes the elegance in the bedroom with its thin metal leg structure and soft-toned wooden surface. It provides maximum storage for daily use with its large drawers.

## LOFT TECHNICAL DETAILS

NIGHTSTAND

WARDROBE

DRESSER & MIRROR

CHEST OF DRAWER

Aesthetic lines complemented by functional details... The Loft Dining Room offers a balanced living space blended with warm tones inspired by contemporary architecture. It is designed in integrity with large windows that welcome natural light, thin metal leg details and a simple color palette.