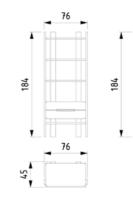

## BALANCED INTERPRETATION OF MODERNISM: BERGAMA.

Bergama console offers a strong aesthetic solution to storage needs with its simple surface structure and horizontal sections.

PAGE-135

## BERGAMA TECHNICAL DETAILS

CONSOLE

#### CONSOLE MIRROR