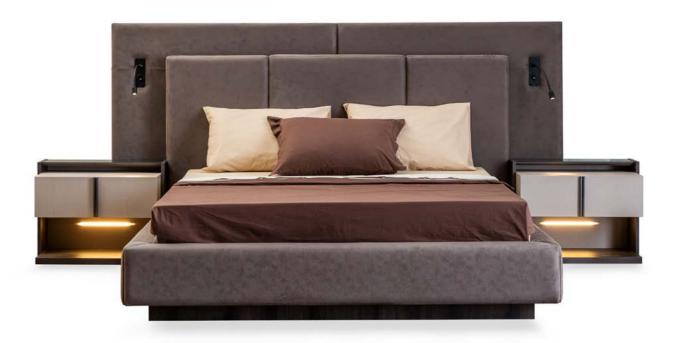

#### VITRA BEDROOM

### STRONG LINES, CALM COLORS, CONTEMPORARY COMFORT.

# GÜÇLÜ ÇİZGİLER Konforla Birleşiyor.

YATAK ODASI

#### BEDROOM

The Vitra bedroom draws attention with its structure inspired by modern architecture and bold forms. The contrasting harmony of anthracite and soft beige tones adds a sophisticated air to your room; while its modular design perfectly combines aesthetics with functionality.

# STRONG STANCE, MODERN LINE: VITRA.

The Vitra wardrobe offers a functional and bright appearance with its large interior volume, smart compartments and mirrored surface. It complements elegance with matte textured panels and thin black line details. Its hidden handles and high-off-the-ground structure provide ease of use.