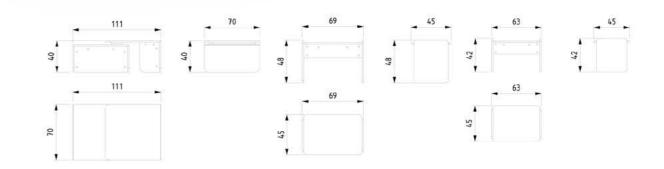

## LOFT TECHNICAL DETAILS

**3 SEATER** 

W:230 D:102 H:67

**COFFEE TABLE** 

#### ARMCHAIR

#### W:100 D:100 H:77

NEST TABLE

# ROMA TECHNICAL DETAILS

**4 SEATER WIHT COFFEE TABLE** 

W:282 D:95 H:75

ARMCHAIR

W:100 D:95 H:84

ROUND POUF

#### **3 SEATER**

W:247 D:95 H:75

#### COFFEE TABLE

SIDE TABLE

Roma TV Unit brings a contemporary classic touch to living spaces with its symmetrical layout, circular details and elegant leg structure.