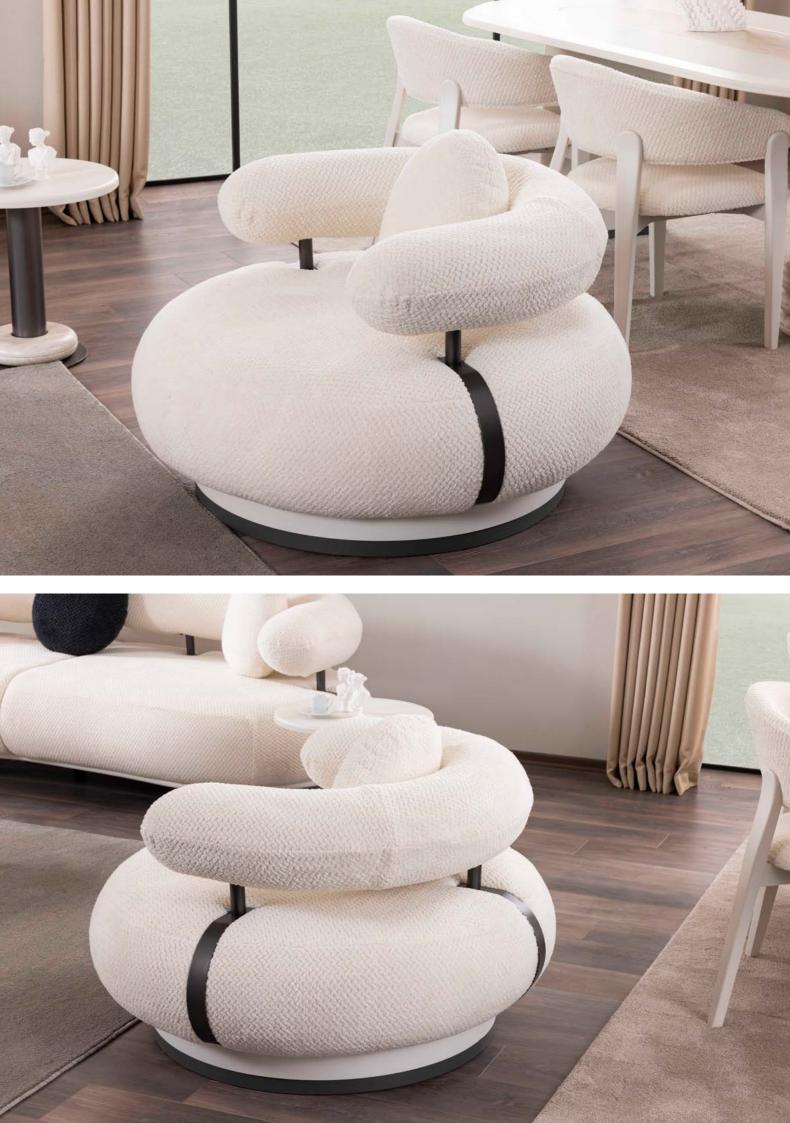

#### BELGRAD ARMCHAIR

# RNIST DESIGN, STYLING. E

Belgrade armchair creates a visual integrity with its fully circular form and fluid design in the arm-pillow transition.

BELGRAD KOLTUK TAKIMI TEKNİK DETAYLARW