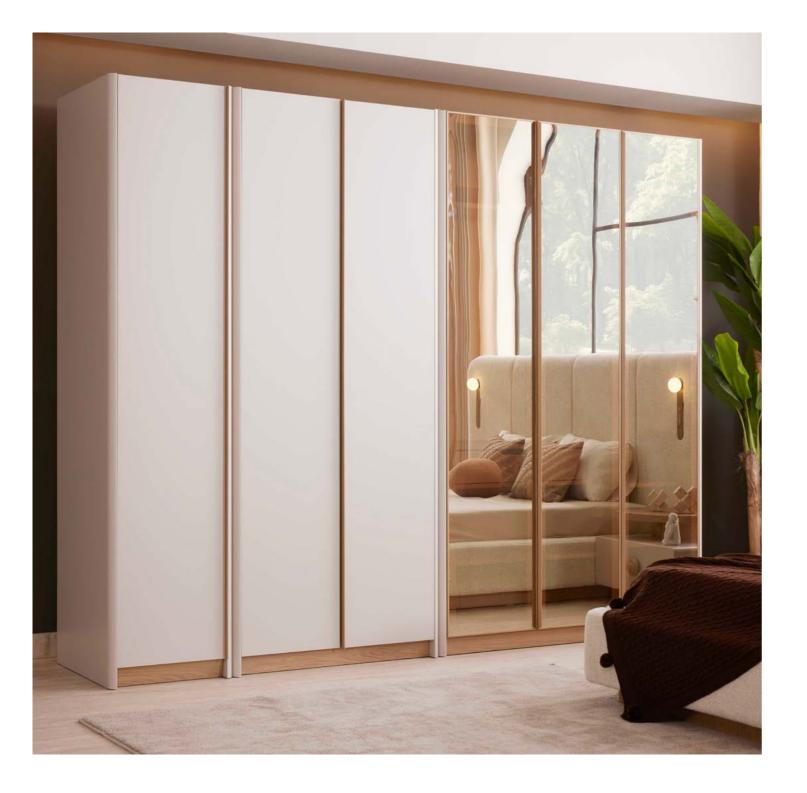

The wardrobe model of the Loft collection adds depth to the space with its reflective surfaces and metallic details. Its interior volume is large and its compartments are functional. Hidden handles and soft-closing doors increase ease of use, while its simple design completes the general atmosphere of the room without disturbing it.

## LOFT TECHNICAL DETAILS

NIGHTSTAND

WARDROBE

DRESSER & MIRROR

CHEST OF DRAWER

Aesthetic lines complemented by functional details... The Loft Dining Room offers a balanced living space blended with warm tones inspired by contemporary architecture. It is designed in integrity with large windows that welcome natural light, thin metal leg details and a simple color palette.