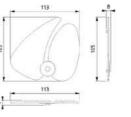

## IT WAS DESIGNED WITH AN AESTHETIC ARCHITECTURE AND SHAPED WITH ELEGANCE.

WALL UNIT TOP RIGHT BLOCK : W:31 D:31 H:96 WALL UNIT TOP LEFT BLOCK : W:31 D:31 H:96 WALL UNIT UPPER MIDDLE BLOCK : W:148 D:97 H:4 WALL UNIT LOWER BLOCK : W:224 D:50 H:56

FELIX TV UNIT. TV ÜNİTESİ