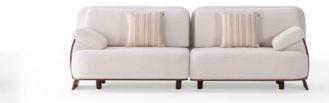

#### -LOFT SOFA SET

(1)

The Loft sofa set, which has a simple yet strong stance, dazzles with its elegance in details. Curved forms, natural textured fabrics and metal leg details create a warm atmosphere and reflect a modern aesthetic understanding.

## LOFT TECHNICAL DETAILS

**3 SEATER** 

W:230 D:102 H:67

**COFFEE TABLE** 