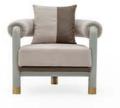

### COMPLEMENTARY COMFORT IN THE LOFT LINE.

While the Loft armchair adds warmth to your living space with its curved form and natural texture, it also provides perfect integrity with the overall design thanks to its elegant metal leg structure.